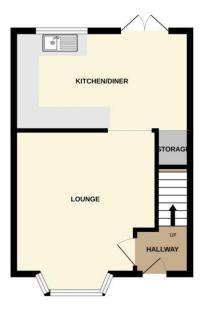

#### **Entrance Hall**

With part glazed Entrance door, stairs leading to 1st floor and radiator.

#### Lounge 3.96m x 3.94m (13'0" x 12'11")

With air con unit, log burner included in sale, media points in wall, bay window to front aspect, tiled flooring and radiator.

# Kitchen Diner 4.9m x 2.71m (16'1" x 8'11")

With a range of base and eye level units with work surface over, sink with mixer tap and drainer, integrated oven, space and plumbing for washing machine, space for tall fridge freezer, storage under stairs, french doors and window to garden, tiled flooring and vertical radiator.

Floorplan

GROUND FLOOR 362 sq.ft. (33.6 sq.m.) approx. 1ST FLOOR 352 sq.ft. (32.7 sq.m.) approx. GARAGE 464 sq.ft. (43.1 sq.m.) approx.

AMBLESIDE CLOSE, SLEAFORD NG34 7LW

TOTAL FLOOR AREA: 1177 sq.ft. (109.3 sq.m.) approx.

Whilst every attempt has been made to ensure the accuracy of the floorplan contained here, measurements of doors, windows, rooms and any other items are approximate and no responsibility is taken for any error, omission or mis-statement. This plan is for illustrative purposes only and should be used as such by any prospective purchaser. The services, systems and appliances shown have not been tested and no guarantee as to their operability or efficiency can be given.