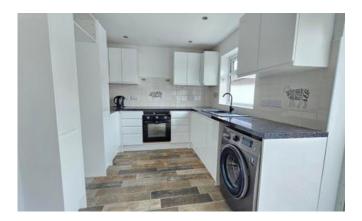

# Kitchen Diner 4.9m x 2.71m (16'1" x 8'11")

With a range of base and eye level units with work surface over, sink with mixer tap and drainer, integrated oven, space and plumbing for washing machine, space for tall fridge freezer, storage under stairs, french doors and window to garden, tiled flooring and vertical radiator.