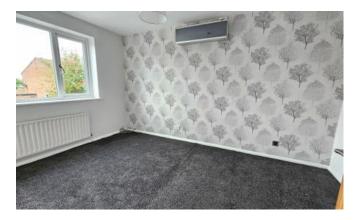

# Bedroom One

3.98m x 2.7m (13'1" x 8'11")

With air con unit, window to front aspect and radiator.

## **Bedroom Two**

3.05m x 2.8m (10'0" x 9'2")

With window to rear aspect and radiator.

## **Bedroom Three**

2.13m x 2.37m (7'0" x 7'10")

With window to front aspect and radiator.