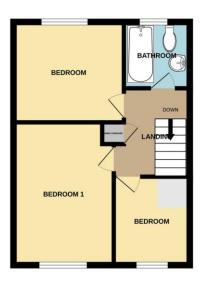

#### Landing

Stairs taken from Entrance Hall, acceas to loft space and airing cupboard.

# Bedroom One

3.98m x 2.7m (13'1" x 8'11")

With air con unit, window to front aspect and radiator.

## **Bedroom Two**

3.05m x 2.8m (10'0" x 9'2")

With window to rear aspect and radiator.

## **Bedroom Three**

2.13m x 2.37m (7'0" x 7'10")

With window to front aspect and radiator.

## Family Bathroom

Three piece suite comprising paneled bath with mains fed shower over, hand wash basin, low level wc, heated toweil rail, window to rear aspect and radiator.

Floorplan

GROUND FLOOR 362 sq.ft. (33.6 sq.m.) approx. 1ST FLOOR 352 sq.ft. (32.7 sq.m.) approx. GARAGE 464 sq.ft. (43.1 sq.m.) approx.

AMBLESIDE CLOSE, SLEAFORD NG34 7LW

TOTAL FLOOR AREA: 1177 sq.ft. (109.3 sq.m.) approx.

Whilst every attempt has been made to ensure the accuracy of the floorplan contained here, measurements of doors, windows, rooms and any other items are approximate and no responsibility is taken for any error, omission or mis-statement. This plan is for illustrative purposes only and should be used as such by any prospective purchaser. The services, systems and appliances shown have not been tested and no guarantee as to their operability or efficiency can be given.