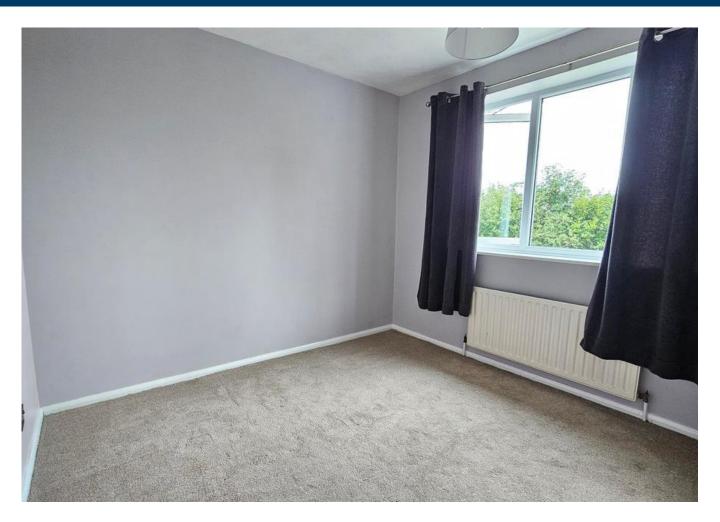

#### Lounge 3.96m x 3.94m (13'0" x 12'11")

With air con unit, log burner included in sale, media points in wall, bay window to front aspect, tiled flooring and radiator.