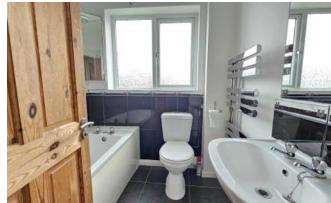

## Family Bathroom

Three piece suite comprising paneled bath with mains fed shower over, hand wash basin, low level wc, heated toweil rail, window to rear aspect and radiator.