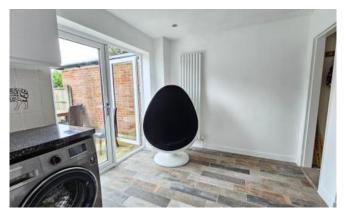

# Kitchen Diner 4.9m x 2.71m (16'1" x 8'11")

With a range of base and eye level units with work surface over, sink with mixer tap and drainer, integrated oven, space and plumbing for washing machine, space for tall fridge freezer, storage under stairs, french doors and window to garden, tiled flooring and vertical radiator.