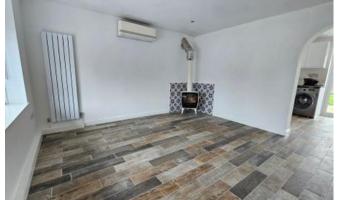

#### Lounge 3.96m x 3.94m (13'0" x 12'11")

With air con unit, log burner included in sale, media points in wall, bay window to front aspect, tiled flooring and radiator.