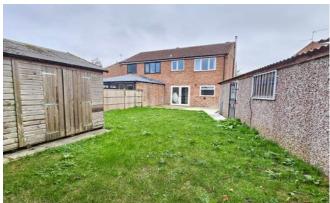

#### Outside

The front of the property offers ample parking with a large block paved driveway, large double timber gates leading to the garage/workshop.

The rear garden has further block paving from the front of the property, mainly laid to lawn with patio area, outside tap and timber fence surround.