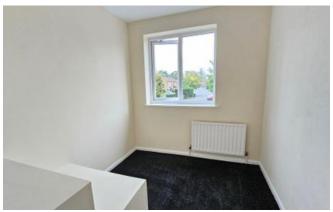

## **Bedroom Two**

3.05m x 2.8m (10'0" x 9'2")

With window to rear aspect and radiator.

## **Bedroom Three**

2.13m x 2.37m (7'0" x 7'10")

With window to front aspect and radiator.