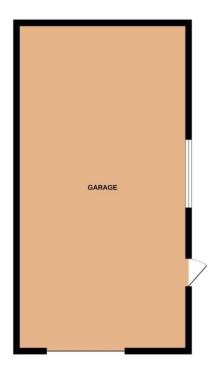

## Garage

4.75m x 9.06m (15'7" x 29'8")

Concrete sectional large garage/workshop with electric and lighting, garage door to front, door and window to side.

Floorplan

GROUND FLOOR 362 sq.ft. (33.6 sq.m.) approx. 1ST FLOOR 352 sq.ft. (32.7 sq.m.) approx. GARAGE 464 sq.ft. (43.1 sq.m.) approx.

AMBLESIDE CLOSE, SLEAFORD NG34 7LW

TOTAL FLOOR AREA: 1177 sq.ft. (109.3 sq.m.) approx.

Whilst every attempt has been made to ensure the accuracy of the floorplan contained here, measurements of doors, windows, rooms and any other items are approximate and no responsibility is taken for any error, omission or mis-statement. This plan is for illustrative purposes only and should be used as such by any prospective purchaser. The services, systems and appliances shown have not been tested and no guarantee as to their operability or efficiency can be given.