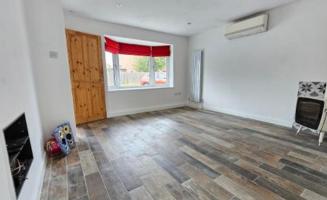

#### Lounge 3.96m x 3.94m (13'0" x 12'11")

With air con unit, log burner included in sale, media points in wall, bay window to front aspect, tiled flooring and radiator.