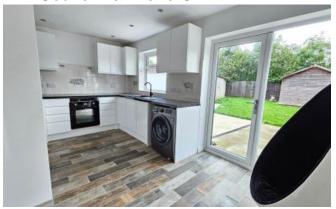

# Kitchen Diner 4.9m x 2.71m (16'1" x 8'11")

With a range of base and eye level units with work surface over, sink with mixer tap and drainer, integrated oven, space and plumbing for washing machine, space for tall fridge freezer, storage under stairs, french doors and window to garden, tiled flooring and vertical radiator.