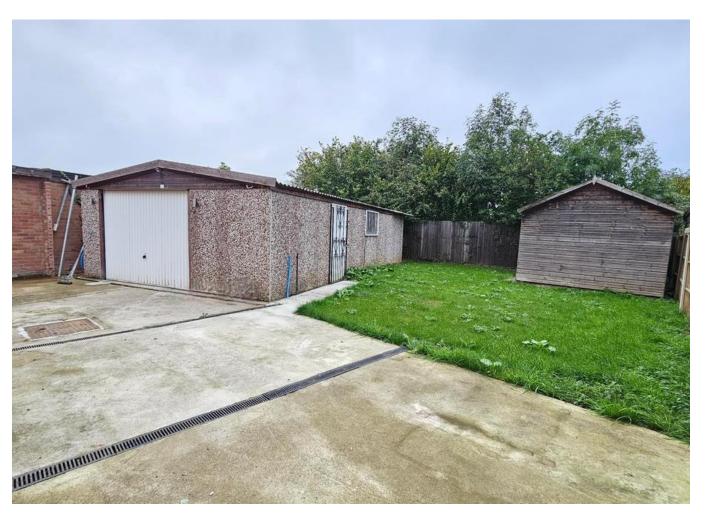

#### Outside

The front of the property offers ample parking with a large block paved driveway, large double timber gates leading to the garage/workshop.

The rear garden has further block paving from the front of the property, mainly laid to lawn with patio area, outside tap and timber fence surround.

## Garage

4.75m x 9.06m (15'7" x 29'8")

Concrete sectional large garage/workshop with electric and lighting, garage door to front, door and window to side.