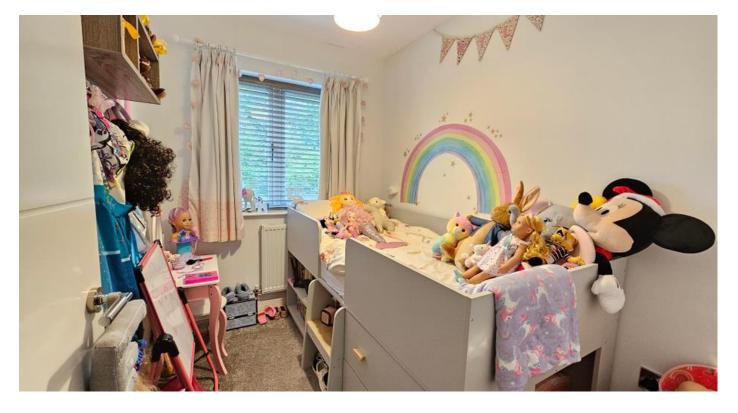

#### Bedroom One 2.65m x 3.95m (8'8" x 13'0")

With window to rear aspect, TV point and radiator.

# Bedroom Two

2.66m x 3.54m (8'8" x 11'7") With window to front aspect and radiator.

# Bedroom Three

1.92m x 2.51m (6'4" x 8'2")

With window to rear aspect and radiator.