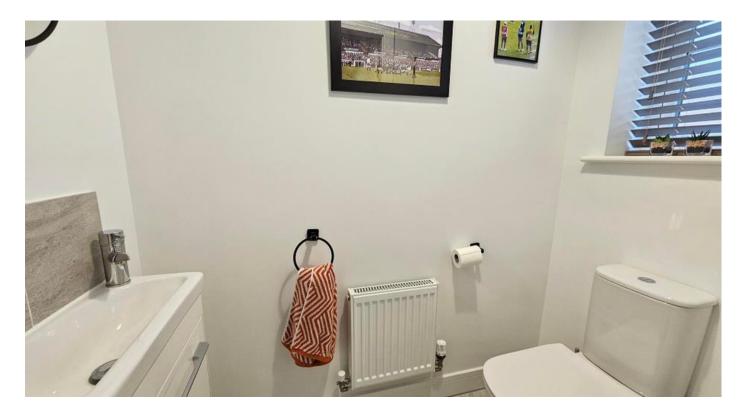

## Cloakroom

With hand wash basin set in vanity unit with storage under, low level wc, window to front aspect and radiator.