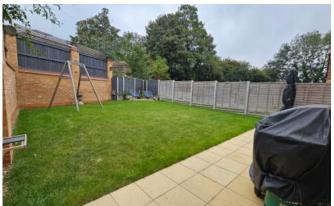

# Outside

The front of the property offers off road parking on the block paved driveway leading to single garage with side access to rear, further low maintenance area laid to gravel with shrubbery and pathway to front entrance.

The rear garden is a particular feature being a generous size with a good sized patio, further laid to lawn with a gravel area to rear, outside tap and lighting with timber fence surround.