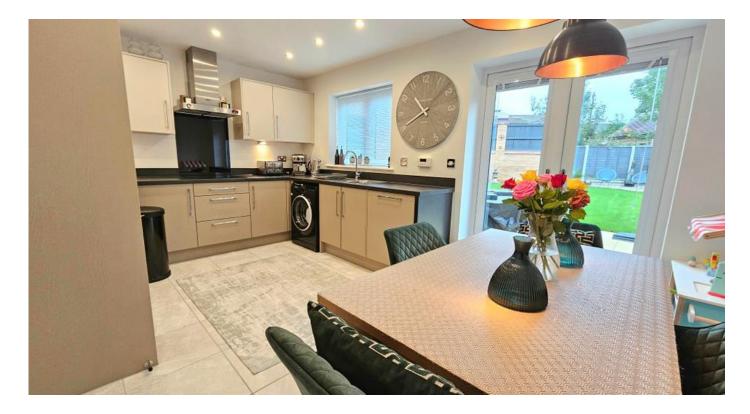

## **Kitchen Diner**

#### 4.64m x 2.97m (15'2" x 9'8")

Having a range of base and eye level units with work surface over, one and a half sink with mixer tap and drainer, integrated eye level oven, 4 ring induction hob with extractor hood over, integrated fridge freezer, integrated dishwasher, space and plumbing for washing machine, storage cupboard under stairs French Doors and window to rear garden, tiled flooring and radiator.