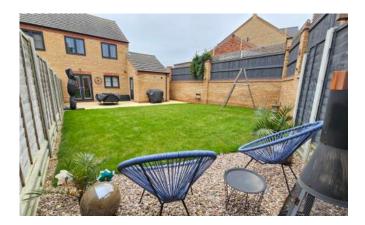

The rear garden is a particular feature being a generous size with a good sized patio, further laid to lawn with a gravel area to rear, outside tap and lighting with timber fence surround.