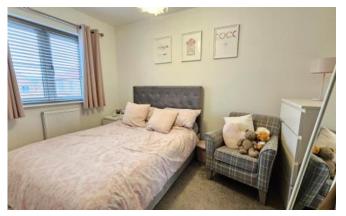

#### Bedroom One 2.65m x 3.95m (8'8" x 13'0")

With window to rear aspect, TV point and radiator.

# Bedroom Two

2.66m x 3.54m (8'8" x 11'7") With window to front aspect and radiator.

# Bedroom Three

1.92m x 2.51m (6'4" x 8'2")

With window to rear aspect and radiator.