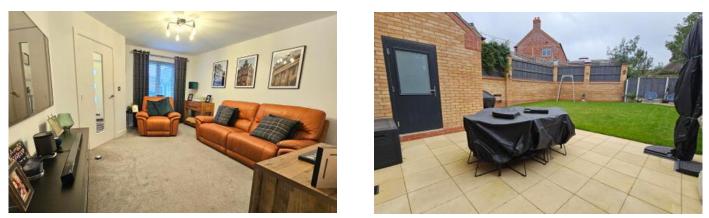

## Lounge

#### 3.62m x 4.44m (11'11" x 14'7")

With TV and BT point, window to front aspect and radiator.

The rear garden is a particular feature being a generous size with a good sized patio, further laid to lawn with a gravel area to rear, outside tap and lighting with timber fence surround.