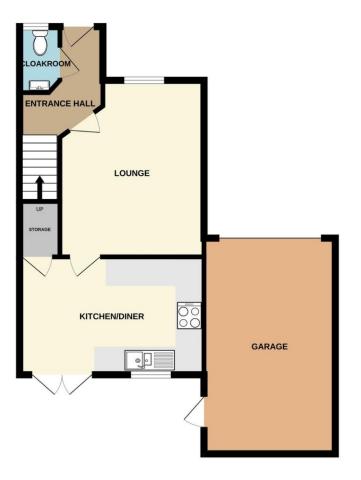

# **Entrance Hall**

With part glazed Entrance door, stairs leading to 1st floor and radiator.

## Cloakroom

With hand wash basin set in vanity unit with storage under, low level wc, window to front aspect and radiator.

## Lounge

#### 3.62m x 4.44m (11'11" x 14'7")

With TV and BT point, window to front aspect and radiator.

## **Kitchen Diner**

#### 4.64m x 2.97m (15'2" x 9'8")

Having a range of base and eye level units with work surface over, one and a half sink with mixer tap and drainer, integrated eye level oven, 4 ring induction hob with extractor hood over, integrated fridge freezer, integrated dishwasher, space and plumbing for washing machine, storage cupboard under stairs French Doors and window to rear garden, tiled flooring and radiator.

# Garage

## 2.58m x 5.37m (8'6" x 17'7")

With up and over garage door to front, boiler, personnel door to rear garden, electric and lighting.

GROUND FLOOR 594 sq.ft. (55.2 sq.m.) approx.

TOTAL FLOOR AREA: 964 sq.ft. (89.5 sq.m.) approx. Whilst every attempt has been made to ensure the accuracy of the floorpian contained here, measurements of doors, windows, rooms and any other letms are approximate and no responsibility is taken for any error, omission or mis-statement. This plan is for illustrative purposes only and should be used as such by any prospective purchaser. The services, systems and appliances shown have not been tested and no guarantee as to their operability or efficiency can be given. Made with Metropic #2020