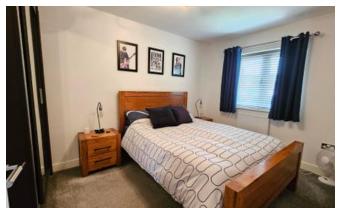

#### Bedroom One 2.65m x 3.95m (8'8" x 13'0")

With window to rear aspect, TV point and radiator.

# Bedroom Two

2.66m x 3.54m (8'8" x 11'7") With window to front aspect and radiator.

# Bedroom Three

1.92m x 2.51m (6'4" x 8'2")

With window to rear aspect and radiator.