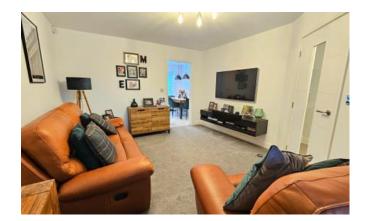

## Lounge

#### 3.62m x 4.44m (11'11" x 14'7")

With TV and BT point, window to front aspect and radiator.