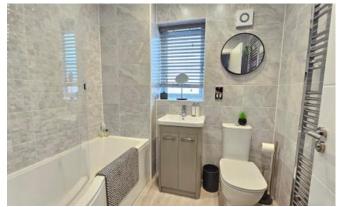

# Bathroom

Fully tiled three piece suite comprising P shaped bath with mains fed shower over, hand wash basin set in vanity unit with cupboards under, low level wc, chrome heated towel rail, extractor fan and window to rear aspect.