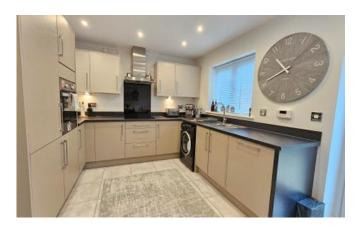

## **Kitchen Diner**

#### 4.64m x 2.97m (15'2" x 9'8")

Having a range of base and eye level units with work surface over, one and a half sink with mixer tap and drainer, integrated eye level oven, 4 ring induction hob with extractor hood over, integrated fridge freezer, integrated dishwasher, space and plumbing for washing machine, storage cupboard under stairs French Doors and window to rear garden, tiled flooring and radiator.