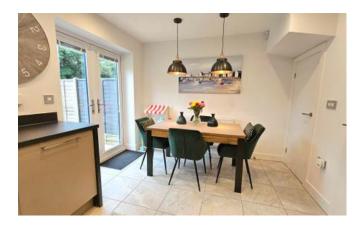

## **Kitchen Diner**

#### 4.64m x 2.97m (15'2" x 9'8")

Having a range of base and eye level units with work surface over, one and a half sink with mixer tap and drainer, integrated eye level oven, 4 ring induction hob with extractor hood over, integrated fridge freezer, integrated dishwasher, space and plumbing for washing machine, storage cupboard under stairs French Doors and window to rear garden, tiled flooring and radiator.