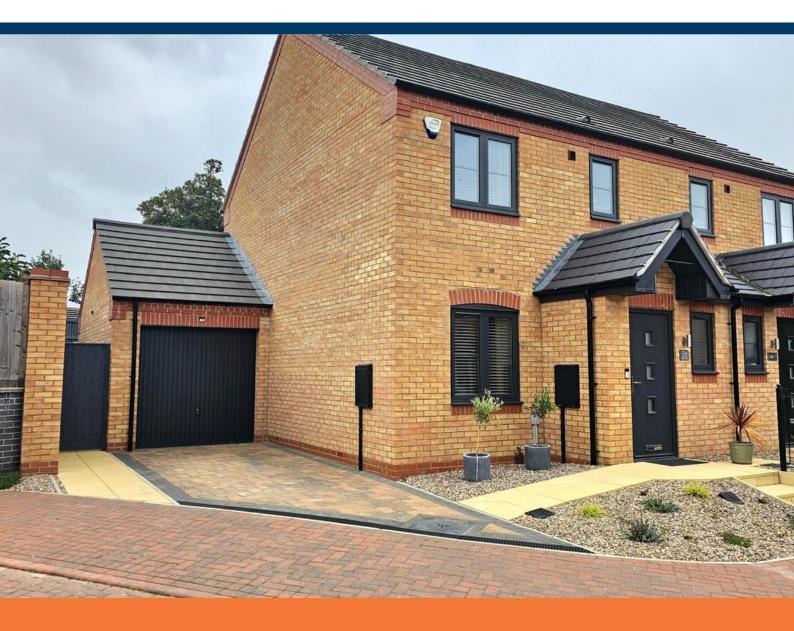

# Oakwood Close, Quarrington, £230,000

- Semi=Detached House
- Three Bedrooms
- Only 3 Years Old
- Immaculately Presented Throughout
- Generous Sized Rear Garden
- Single Garage
- Freehold
- EPC rating B
- Council Tax Band B

Only 3 years old on the Park Hill Development in Sleaford is this Immaculately Presented Three Bedroom Semi-Detached House with Single Garage and a generous sized rear garden. Internally comprising Entrance Hall, Cloakroom, Lounge, Kitchen Diner, Three Bedrooms and Family Bathroom - an early viewing is highly recommended to fully appreciate the size, standard and location of property on offer.

# Garage

# Outside

The front of the property offers off road parking on the block paved driveway leading to single garage with side access to rear, further low maintenance area laid to gravel with shrubbery and pathway to front entrance.