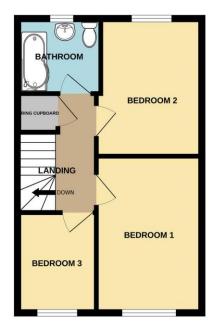

# Landing

With stairs taken from Entrance Hall, storage cupboard and access to loft.

#### Bedroom One 2.65m x 3.95m (8'8" x 13'0")

With window to rear aspect, TV point and radiator.

# Bedroom Two

2.66m x 3.54m (8'8" x 11'7") With window to front aspect and radiator.

# Bedroom Three

1.92m x 2.51m (6'4" x 8'2")

With window to rear aspect and radiator.

# Bathroom

Fully tiled three piece suite comprising P shaped bath with mains fed shower over, hand wash basin set in vanity unit with cupboards under, low level wc, chrome heated towel rail, extractor fan and window to rear aspect.

GROUND FLOOR 594 sq.ft. (55.2 sq.m.) approx.

TOTAL FLOOR AREA: 964 sq.ft. (89.5 sq.m.) approx. Whilst every attempt has been made to ensure the accuracy of the floorpian contained here, measurements of doors, windows, rooms and any other letms are approximate and no responsibility is taken for any error, omission or mis-statement. This plan is for illustrative purposes only and should be used as such by any prospective purchaser. The services, systems and appliances shown have not been tested and no guarantee as to their operability or efficiency can be given. Made with Metropic #2020