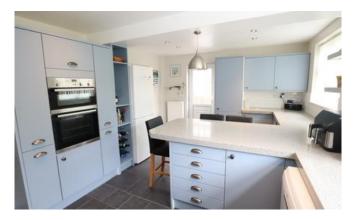

# Kitchen/Breakfast Room 5.35m x 3.55m (17.6ft x 11.6ft)

Having a range of base and eye level units with work surface over, integrated eye level double oven, 5 burner gas hob with extractor hood over, breakfast bar, composite one and a half sink with drainer, space and plumbing for dishwasher, space and plumbing for washing machine, tiled flooring, x2 windows to rear aspect, part glazed door to side, door to garage and radiator.