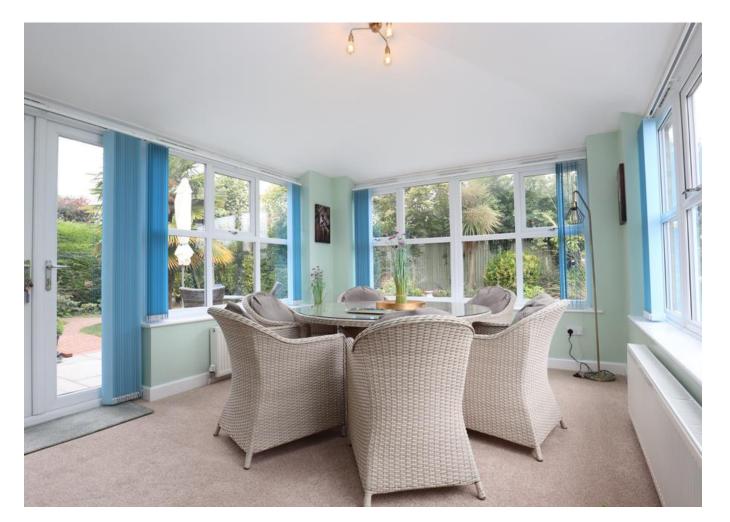

#### Garden Room 3.37m x 4.66m (11.1ft x 15.3ft)

Having windows to all aspects, French doors to garden and sky light.

Study/Snug 2.85m x 2.59m (9.4ft x 8.5ft) Having laminate flooring, BT point, window to read aspect and radiator.