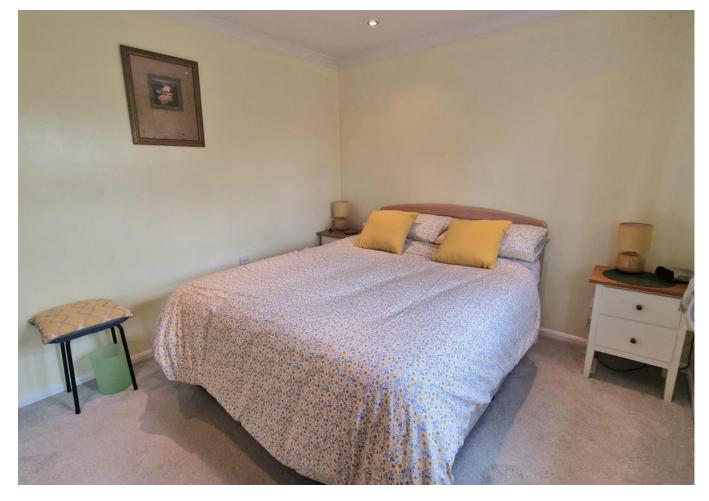

# Master Bedroom

3.87m x 3.59m (12.7ft x 11.8ft) With fitted wardrobes, TV point, window to front aspect and radiator.

# En Suite

Three piece suite comprising electric shower cubicle, pedestal hand wash basin, low level wc, radiator, extractor fan and window to side aspect.