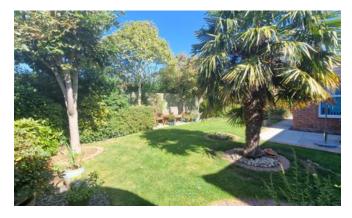

#### Outside

The front of the property offers ample parking with the block paved driveway, side access to rear, further block paved pathway leading to side of property, large area laid to lawn with decorative borders and hedge surround.

The equally beautifully presented rear garden offers multiple patio areas, well kept lawn, decorative borders with shrubbery, hedge surround, side access to front, outside tap and lighting.