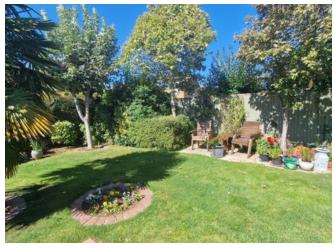

#### Outside

The front of the property offers ample parking with the block paved driveway, side access to rear, further block paved pathway leading to side of property, large area laid to lawn with decorative borders and hedge surround.

The equally beautifully presented rear garden offers multiple patio areas, well kept lawn, decorative borders with shrubbery, hedge surround, side access to front, outside tap and lighting.