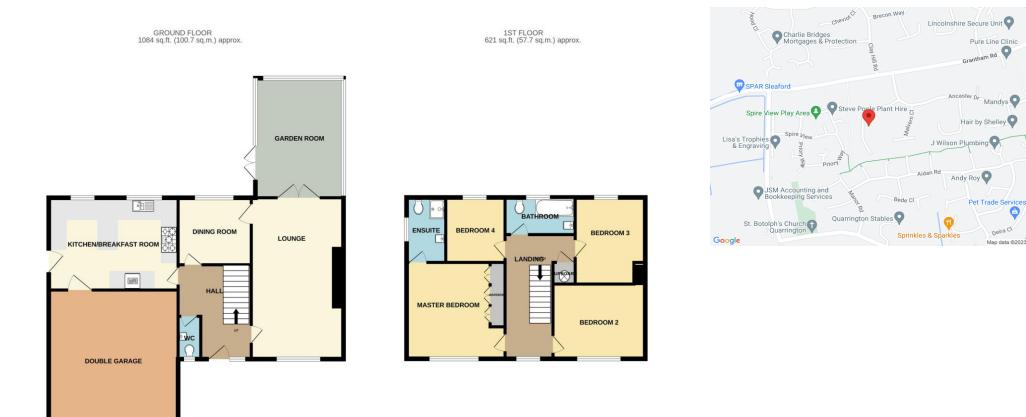

### **Entrance Hall**

Having part glazed door to front, laminate flooring, stairs leading to 1st floor and radiator.

### Lounge

#### 3.61m x 6.25m (11.8ft x 20.5ft)

Having fire place set in decorative surround, TV point, BT point, double doors to Garden Room, radiator and window to front aspect.

#### Garden Room 3.37m x 4.66m (11.1ft x 15.3ft)

Having windows to all aspects, French doors to garden and sky light.

Study/Snug 2.85m x 2.59m (9.4ft x 8.5ft) Having laminate flooring, BT point, window to read aspect and radiator.

# Kitchen/Breakfast Room 5.35m x 3.55m (17.6ft x 11.6ft)

Having a range of base and eye level units with work surface over, integrated eye level double oven, 5 burner gas hob with extractor hood over, breakfast bar, composite one and a half sink with drainer, space and plumbing for dishwasher, space and plumbing for washing machine, tiled flooring, x2 windows to rear aspect, part glazed door to side, door to garage and radiator.

# Landing

With stairs taken from ground floor, window to side front aspect, airing cupboard and access to loft.

# Master Bedroom

3.87m x 3.59m (12.7ft x 11.8ft) With fitted wardrobes, TV point, window to front aspect and radiator.

# En Suite

Three piece suite comprising electric shower cubicle, pedestal hand wash basin, low level wc, radiator, extractor fan and window to side aspect.

#### Bedroom Two 3.61m x 2.95m (11.8ft x 9.7ft)

Having TV point, window to front aspect and radiator.

Bedroom Three 2.71m x 3.21m (8.9ft x 10.5ft) Having window to rear aspect and radiator.

Bedroom Four 2.31m x 2.46m (7.6ft x 8.1ft) Having window to rear aspect and radiator.

#### Family Bathroom

Modern three piece suite comprising panelled bath with mains fed shower over, wall mounted hand wash basin set in vanity unit with cupboards under, low level wc, fully tiled, heated towel rail and window to rear aspect.

#### Double Garage 5.39m x 5.62m (17.7ft x 18.4ft)

Having electric double up and over garage door, electric and lighting, personnel door to kitchen.