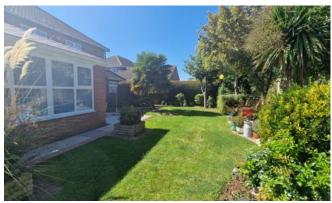

#### Outside

The front of the property offers ample parking with the block paved driveway, side access to rear, further block paved pathway leading to side of property, large area laid to lawn with decorative borders and hedge surround.

The equally beautifully presented rear garden offers multiple patio areas, well kept lawn, decorative borders with shrubbery, hedge surround, side access to front, outside tap and lighting.