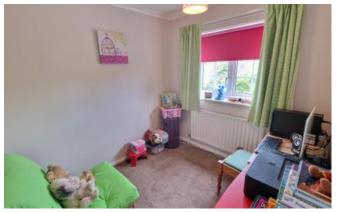

#### Bedroom Two 3.61m x 2.95m (11.8ft x 9.7ft)

Having TV point, window to front aspect and radiator.

Bedroom Three 2.71m x 3.21m (8.9ft x 10.5ft) Having window to rear aspect and radiator.

Bedroom Four 2.31m x 2.46m (7.6ft x 8.1ft) Having window to rear aspect and radiator.