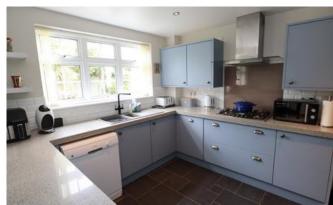

# Kitchen/Breakfast Room 5.35m x 3.55m (17.6ft x 11.6ft)

Having a range of base and eye level units with work surface over, integrated eye level double oven, 5 burner gas hob with extractor hood over, breakfast bar, composite one and a half sink with drainer, space and plumbing for dishwasher, space and plumbing for washing machine, tiled flooring, x2 windows to rear aspect, part glazed door to side, door to garage and radiator.