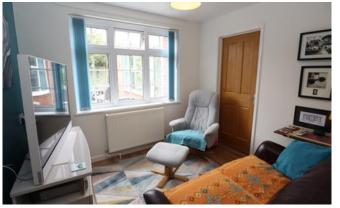

### Lounge

#### 3.61m x 6.25m (11.8ft x 20.5ft)

Having fire place set in decorative surround, TV point, BT point, double doors to Garden Room, radiator and window to front aspect.