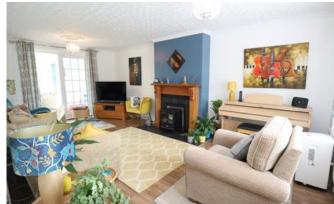

#### 3.61m x 6.25m (11.8ft x 20.5ft)

Having fire place set in decorative surround, TV point, BT point, double doors to Garden Room, radiator and window to front aspect.