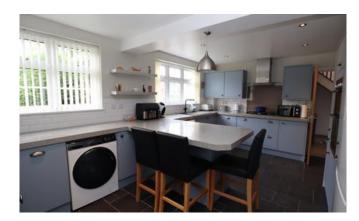

# Kitchen/Breakfast Room 5.35m x 3.55m (17.6ft x 11.6ft)

Having a range of base and eye level units with work surface over, integrated eye level double oven, 5 burner gas hob with extractor hood over, breakfast bar, composite one and a half sink with drainer, space and plumbing for dishwasher, space and plumbing for washing machine, tiled flooring, x2 windows to rear aspect, part glazed door to side, door to garage and radiator.