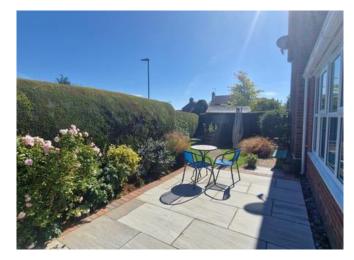

#### Outside

The front of the property offers ample parking with the block paved driveway, side access to rear, further block paved pathway leading to side of property, large area laid to lawn with decorative borders and hedge surround.

The equally beautifully presented rear garden offers multiple patio areas, well kept lawn, decorative borders with shrubbery, hedge surround, side access to front, outside tap and lighting.