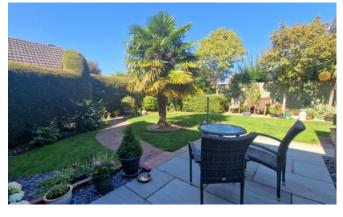

The equally beautifully presented rear garden offers multiple patio areas, well kept lawn, decorative borders with shrubbery, hedge surround, side access to front, outside tap and lighting.