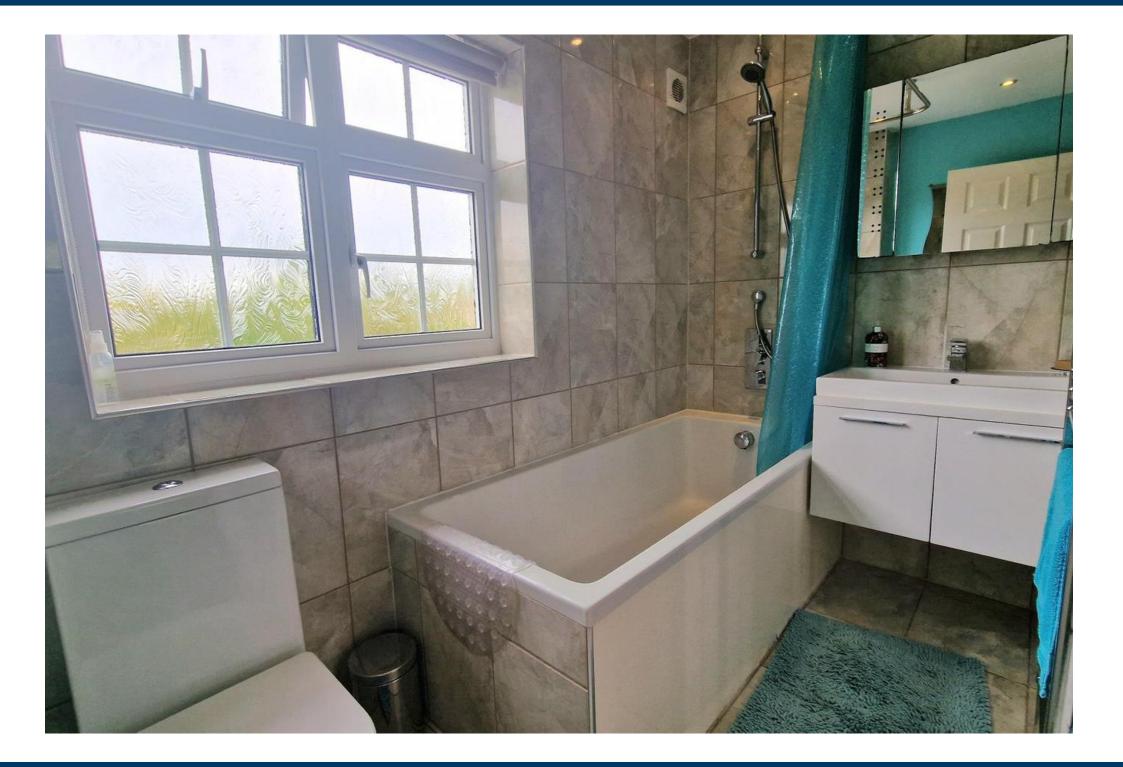

#### Family Bathroom

Modern three piece suite comprising panelled bath with mains fed shower over, wall mounted hand wash basin set in vanity unit with cupboards under, low level wc, fully tiled, heated towel rail and window to rear aspect.