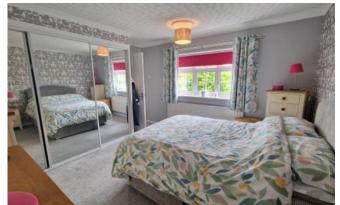

# Master Bedroom

3.87m x 3.59m (12.7ft x 11.8ft) With fitted wardrobes, TV point, window to front aspect and radiator.

#### Bedroom Two 3.61m x 2.95m (11.8ft x 9.7ft)

Having TV point, window to front aspect and radiator.

Bedroom Three 2.71m x 3.21m (8.9ft x 10.5ft) Having window to rear aspect and radiator.

Bedroom Four 2.31m x 2.46m (7.6ft x 8.1ft) Having window to rear aspect and radiator.