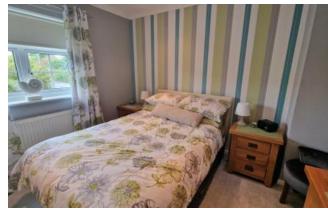

#### Bedroom Two 3.61m x 2.95m (11.8ft x 9.7ft)

Having TV point, window to front aspect and radiator.

Bedroom Three 2.71m x 3.21m (8.9ft x 10.5ft) Having window to rear aspect and radiator.

Bedroom Four 2.31m x 2.46m (7.6ft x 8.1ft) Having window to rear aspect and radiator.