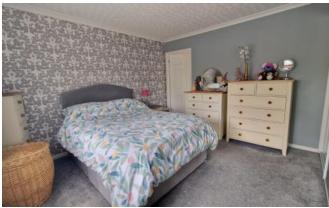

# Master Bedroom

3.87m x 3.59m (12.7ft x 11.8ft) With fitted wardrobes, TV point, window to front aspect and radiator.

#### Bedroom Two 3.61m x 2.95m (11.8ft x 9.7ft)

Having TV point, window to front aspect and radiator.

Bedroom Three 2.71m x 3.21m (8.9ft x 10.5ft) Having window to rear aspect and radiator.

Bedroom Four 2.31m x 2.46m (7.6ft x 8.1ft) Having window to rear aspect and radiator.