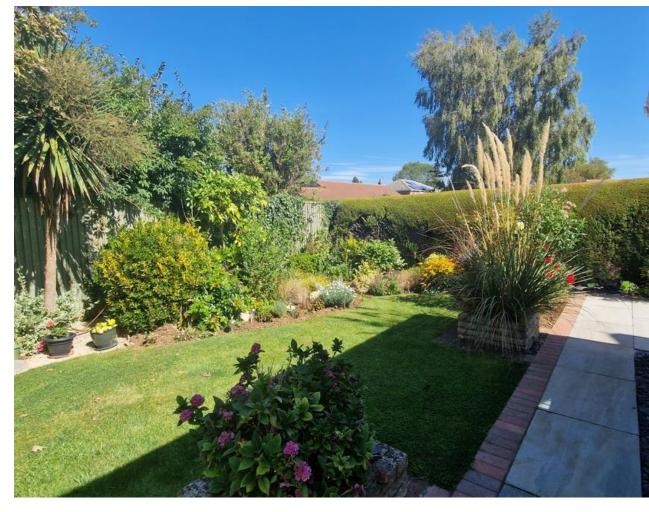

#### Outside

The front of the property offers ample parking with the block paved driveway, side access to rear, further block paved pathway leading to side of property, large area laid to lawn with decorative borders and hedge surround.

The equally beautifully presented rear garden offers multiple patio areas, well kept lawn, decorative borders with shrubbery, hedge surround, side access to front, outside tap and lighting.