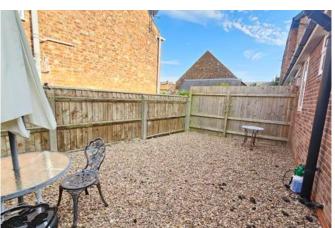

### External

With allocated parking space in private carpark area.

To the rear is a courtyard which is fully gravelled with small bistro style table and chairs.