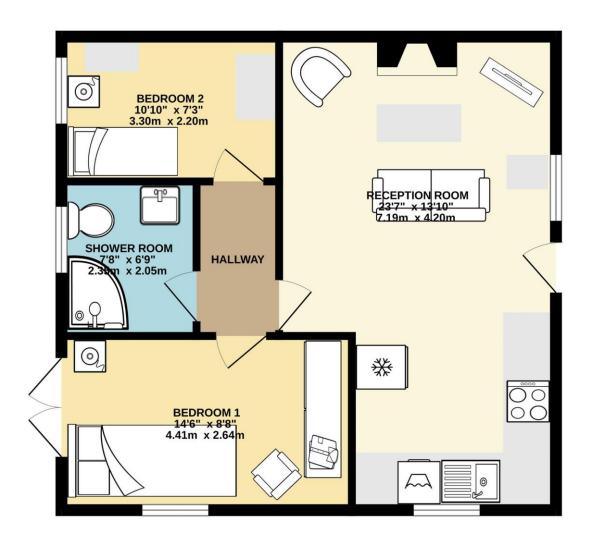

## Entrance

Via glazed composite door to open plan lounge / kitchen.

## Kitchen 3.1m x 2.37m (10'2" x 7'10")

With range of base units in pale grey with matt wooden style worktop over with matching upstands and stainless steel sink and drainer. With electric hob / oven and extractor over, space for washing machine, space for fridge freezer, microwave / halogen oven. Upvc window to the side elevation.

## Lounge 4.26m x 4.47m (14'0" x 14'8")

Open plan lounge to kitchen comprising fireplace with electric fire, Upvc window the front elevation

## Hallway

Comprising flooring and radiator with coat hooks.

## Bedroom 1 4m x 2.46m (13'1" x 8'1")

Double size accomodation with Upvc window to the side elevation and Upvc French Doors to the rear.

## Bedroom 2 3.25m x 2.08m (10'8" x 6'10")

Large single size room with Upvc window to the rear elevation.

#### Bathroom

With Upvc window to the rear elevation, double quadrant shower cubicle, toilet and vanity wash hand basin. With heated towel rail.

# **GROUND FLOOR** 575 sq.ft. (53.4 sq.m.) approx.