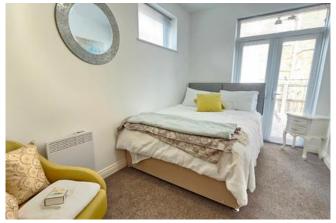

## Bedroom 1 4m x 2.46m (13'1" x 8'1")

Double size accomodation with Upvc window to the side elevation and Upvc French Doors to the rear.

## Bedroom 2 3.25m x 2.08m (10'8" x 6'10")

Large single size room with Upvc window to the rear elevation.