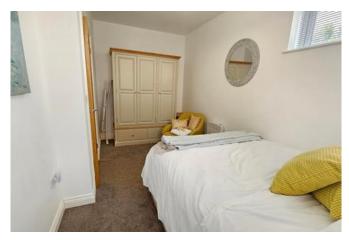

## Bedroom 2 3.25m x 2.08m (10'8" x 6'10")

Large single size room with Upvc window to the rear elevation.