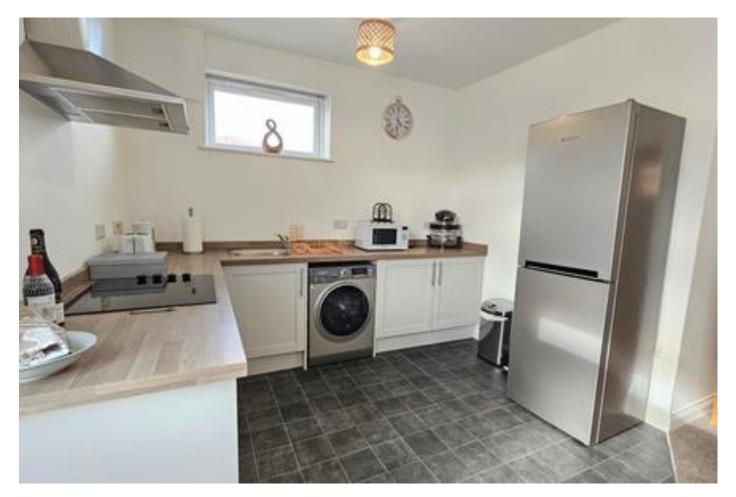

## Kitchen 3.1m x 2.37m (10'2" x 7'10")

With range of base units in pale grey with matt wooden style worktop over with matching upstands and stainless steel sink and drainer. With electric hob / oven and extractor over, space for washing machine, space for fridge freezer, microwave / halogen oven. Upvc window to the side elevation.