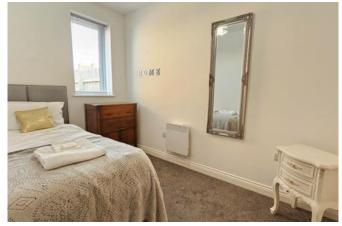

## Bedroom 1 4m x 2.46m (13'1" x 8'1")

Double size accomodation with Upvc window to the side elevation and Upvc French Doors to the rear.