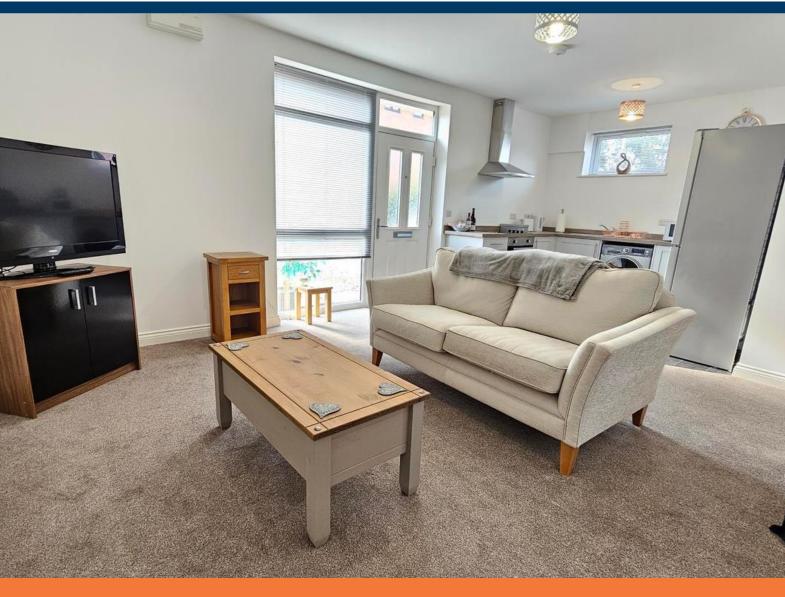

## Entrance

Via glazed composite door to open plan lounge / kitchen.

## Lounge 4.26m x 4.47m (14'0" x 14'8")

Open plan lounge to kitchen comprising fireplace with electric fire, Upvc window the front elevation

## Hallway

Comprising flooring and radiator with coat hooks.