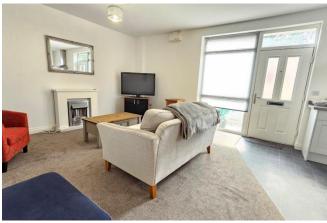

## Lounge 4.26m x 4.47m (14'0" x 14'8")

Open plan lounge to kitchen comprising fireplace with electric fire, Upvc window the front elevation