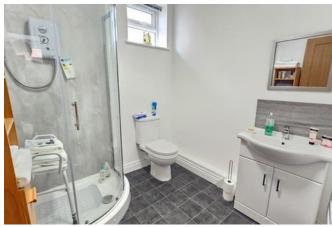

#### Bathroom

With Upvc window to the rear elevation, double quadrant shower cubicle, toilet and vanity wash hand basin. With heated towel rail.