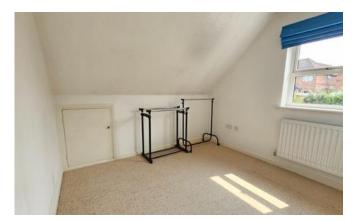

#### **Bedroom Three**

2.90m x 2.57m (9'6" x 8'5")

With access to under eaves storage, window to rear aspect and radiator.