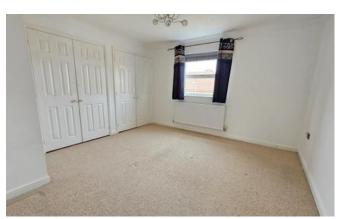

#### **Bedroom Four**

3.40m x 2.06m (11'2" x 6'10")

With window to front aspect and radiator.