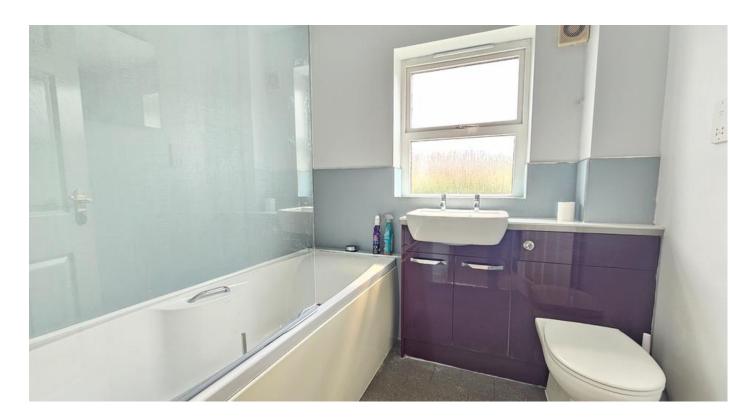

#### **Bathroom**

Three piece suite with paneled bath with mains fed shower over, hand wash basin, low level wc, extractor fan and window to rear aspect.