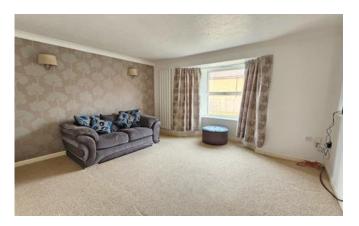

#### Lounge

4.22m x 3.56m (13'10" x 11'8")

With bay window to front aspect, TV and BT point, two windows to side aspect and radiator.