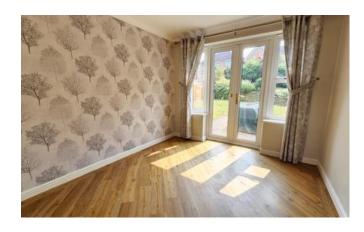

#### Dining Room

2.72m x 2.90m (8'11" x 9'6")

With French doors on to garden and radiator.