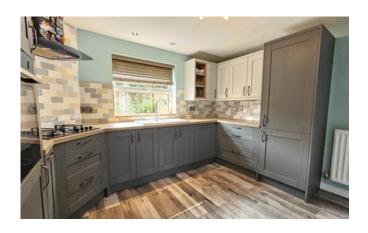

#### Kitchen

3.66m x 2.90m (12'0" x 9'6")

Modern kitchen with a range of base and eye level units with work surface over, sink with mixer tap and drainer, eye level NEFF oven, 4 ring gas burner hob with extractor hood over, integrated dishwasher, integrated fridge freezer, window to rear aspect, radiator and opening to Utility Room.