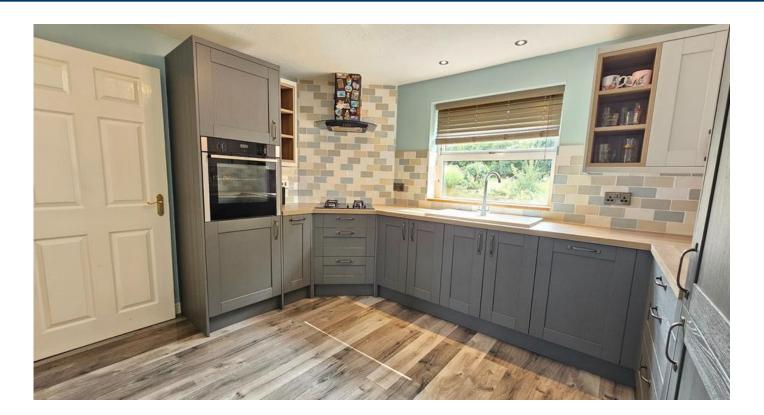

#### Kitchen

3.66m x 2.90m (12'0" x 9'6")

Modern kitchen with a range of base and eye level units with work surface over, sink with mixer tap and drainer, eye level NEFF oven, 4 ring gas burner hob with extractor hood over, integrated dishwasher, integrated fridge freezer, window to rear aspect, radiator and opening to Utility Room.