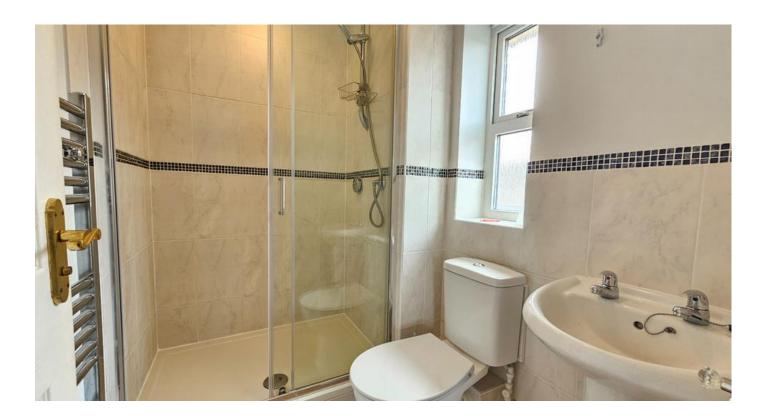

#### En Suite

Three piece suite comprising double mains fed shower, hand wash basin, low level wc, chrome heated towel rail, window to side aspect and radiator.