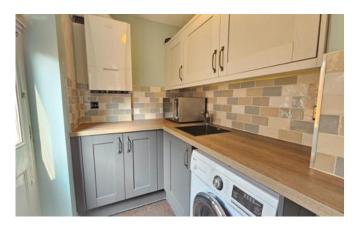

## **Utility Room**

With a range of base and eye level units with work surfaces over, sink with mixer tap, space and plumbing for washing machine, boiler and part glazed door to side aspect.