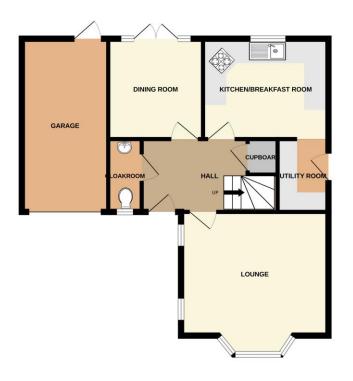

#### **Entrance Hall**

With part glazed Entrance Door, stairs leading to 1st floor with under stairs storage cupboard.

#### Lounge

4.22m x 3.56m (13'10" x 11'8")

With bay window to front aspect, TV and BT point, two windows to side aspect and radiator.

#### Kitchen

3.66m x 2.90m (12'0" x 9'6")

Modern kitchen with a range of base and eye level units with work surface over, sink with mixer tap and drainer, eye level NEFF oven, 4 ring gas burner hob with extractor hood over, integrated dishwasher, integrated fridge freezer, window to rear aspect, radiator and opening to Utility Room.

#### Dining Room

2.72m x 2.90m (8'11" x 9'6")

With French doors on to garden and radiator.

## **Utility Room**

With a range of base and eye level units with work surfaces over, sink with mixer tap, space and plumbing for washing machine, boiler and part glazed door to side aspect.

#### Cloakroom

With low level wc, hand wash basin, radiator and window to front aspect.

#### Garage

With up and over garage door to driveway, personnel door to rear aspect, electric and lighting.

# Floorplan

GROUND FLOOR 643 sq.ft. (59.7 sq.m.) approx.

1ST FLOOR 612 sq.ft. (56.9 sq.m.) approx.

TOTAL FLOOR AREA: 1255 sq.ft. (116.6 sq.m.) approx.

Whilst every attempts as been made to ensure the accuracy of the floorplan contained here, measurements of doors, windows, rooms and any other items are approximate and no responsibility is taken for any error, omission or mis-statement. This plan is for illustrative purposes only and should be used as such by any prospective purchaser. The services, systems and appliances shown have not been tested and no guarantee as to their operability or efficiency can be given.