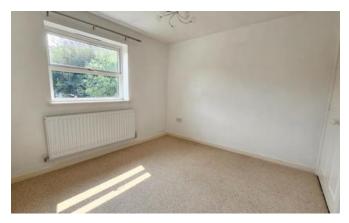

#### **Bedroom Four**

3.40m x 2.06m (11'2" x 6'10")

With window to front aspect and radiator.