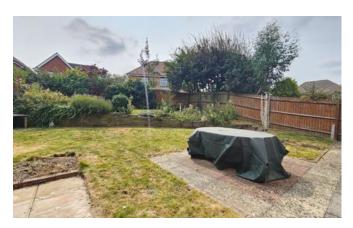

#### Outside

The front of the property offers parking for two vehicles on the block paved driveway, further area laid to lawn and side access to rear.

The rear garden is set over two levels, generous sized patio leading from the rear of the property, further laid to lawn, ramped access to raised area laid to lawn with decorative borders, outside tap and lighting with timber fence surround.