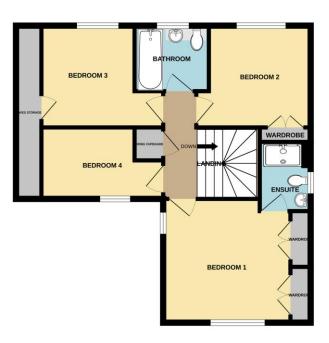

#### Landing

With airing cupboard, access to loft space and stairs from Entrance Hall.

#### **Bedroom One**

3.63m x 3.66m (11'11" x 12'0")

With built in wardrobes, window to front aspect and radiator.

#### En Suite

Three piece suite comprising double mains fed shower, hand wash basin, low level wc, chrome heated towel rail, window to side aspect and radiator.

#### **Bedroom Two**

2.92m x 2.97m (9'7" x 9'8")

With built in wardrobes, window to rear aspect and radiator.

#### **Bedroom Three**

2.90m x 2.57m (9'6" x 8'5")

With access to under eaves storage, window to rear aspect and radiator.

#### **Bedroom Four**

3.40m x 2.06m (11'2" x 6'10")

With window to front aspect and radiator.

#### **Bathroom**

Three piece suite with paneled bath with mains fed shower over, hand wash basin, low level wc, extractor fan and window to rear aspect.

# Floorplan

GROUND FLOOR 643 sq.ft. (59.7 sq.m.) approx.

1ST FLOOR 612 sq.ft. (56.9 sq.m.) approx.

TOTAL FLOOR AREA: 1255 sq.ft. (116.6 sq.m.) approx.

Whilst every attempts as been made to ensure the accuracy of the floorplan contained here, measurements of doors, windows, rooms and any other items are approximate and no responsibility is taken for any error, omission or mis-statement. This plan is for illustrative purposes only and should be used as such by any prospective purchaser. The services, systems and appliances shown have not been tested and no guarantee as to their operability or efficiency can be given.