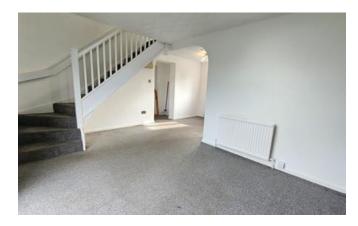

#### **Entrance Porch**

With UPVC entrance door and open through to lounge diner.

#### Lounge Diner 4.60m x 5.54m (15'1" x 18'2")

With window to front, patio door to rear, stairs to first floor landing, two radiators, TV point and telephone point.

## Landing

With stairs taken off the lounge area and having access to roof space.