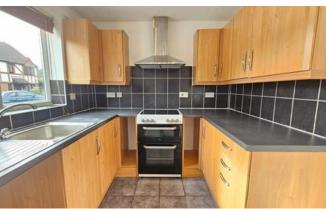

#### Kitchen 2.34m x 2.29m (7'8" x 7'6")

Having a modern range of base and eye level units with work surface over, inset stainless steal sink drainer, window to front, space for cooker with both gas and electric points, extractor hood over, space for fridge freezer and plumbing,for washing machine, part tiling to walls and tiled floor.