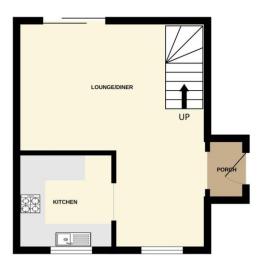

## Floorplan

GROUND FLOOR 290 sq.ft. (26.9 sq.m.) approx.

1ST FLOOR 275 sq.ft. (25.6 sq.m.) approx.

TOTAL FLOOR AREA : 565 sq.ft. (52.5 sq.m.) approx.

Whist every attempt has been made to near the accuracy of the foophat on contained here, measurements of doors, windows, rooms and any other times are approximate and no responsibility is balen to any ency prospective purchase. The services, systems and applications shown have not been tested and no guarantee as to their openality or efficiency can be given. Made with Merpus C6022

#### **Entrance Porch**

With UPVC entrance door and open through to lounge diner.

#### Lounge Diner 4.60m x 5.54m (15'1" x 18'2")

With window to front, patio door to rear, stairs to first floor landing, two radiators, TV point and telephone point.

#### Kitchen 2.34m x 2.29m (7'8" x 7'6")

Having a modern range of base and eye level units with work surface over, inset stainless steal sink drainer, window to front, space for cooker with both gas and electric points, extractor hood over, space for fridge freezer and plumbing,for washing machine, part tiling to walls and tiled floor.