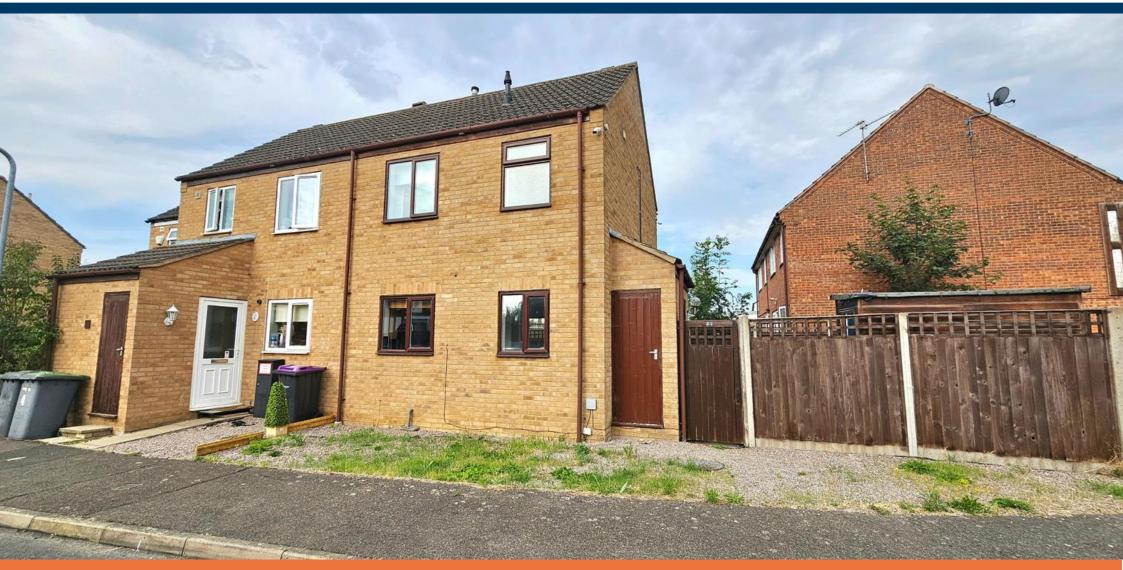

# NEWTONFALLOWELL

Spring Gardens, Sleaford £139,950

# **Key Features**

- Semi-Detached House
- Two Double Bedrooms
- Well Presented Throughout
- NO ONWARD CHAIN
- Lounge Diner
- Low Maintenance Garden
- EPC Rating C
- Council Tax Band A

This modern end of terrace property is situated close to the town centre and would make an ideal first time buy or investment opportunity. Offered for sale with NO ONWARD CHAIN, the property also benefits from having a modern kitchen and bathroom with very little work required inside to make this the ideal starter home. Outside there are low maintenance gardens along with off street parking to the front. An early viewing is highly recommended.

## Outside

To the front of the property there is a gravelled area suitable for off street parking with gated access to the side and rear gardens. The main gardens are to the side of the property and are low maintenance with it being laid with artificial grass and having decking area with a garden shed and panelled fencing surround.