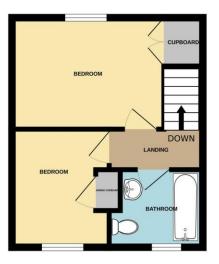

## Floorplan

GROUND FLOOR 290 sq.ft. (26.9 sq.m.) approx.

1ST FLOOR 275 sq.ft. (25.6 sq.m.) approx.

TOTAL FLOOR AREA : 565 sq.ft. (52.5 sq.m.) approx.

Whist every attempt has been made to near the accuracy of the foophat on contained here, measurements of doors, windows, rooms and any other times are approximate and no responsibility is balen to any ency prospective purchase. The services, systems and applications shown have not been tested and no guarantee as to their openality or efficiency can be given. Made with Merpus C6022

## Landing

With stairs taken off the lounge area and having access to roof space.

#### Bedroom One 3.51m x 2.69m (11'6" x 8'10")

With window to rear, radiator and built in storage cupboard over stairs.

#### Bedroom Two 2.26m x 2.69m (7'5" x 8'10")

Having window to front, radiator and built in airing cupboard housing an updated combination boiler servicing central heating and hot water.

### Bathroom

Having low level WC, hand wash basin, panelled bath with electric shower over. part tiling to wall, radiator and window to front.