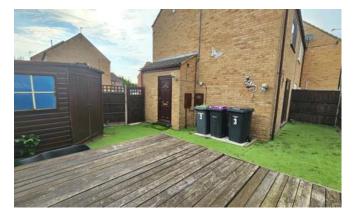

## Outside

To the front of the property there is a gravelled area suitable for off street parking with gated access to the side and rear gardens. The main gardens are to the side of the property and are low maintenance with it being laid with artificial grass and having decking area with a garden shed and panelled fencing surround.