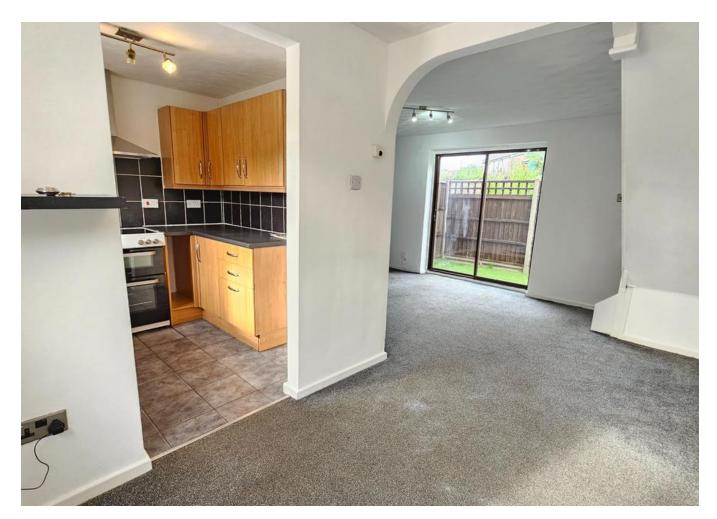

#### Lounge Diner 4.60m x 5.54m (15'1" x 18'2")

With window to front, patio door to rear, stairs to first floor landing, two radiators, TV point and telephone point.

#### Kitchen 2.34m x 2.29m (7'8" x 7'6")

Having a modern range of base and eye level units with work surface over, inset stainless steal sink drainer, window to front, space for cooker with both gas and electric points, extractor hood over, space for fridge freezer and plumbing,for washing machine, part tiling to walls and tiled floor.