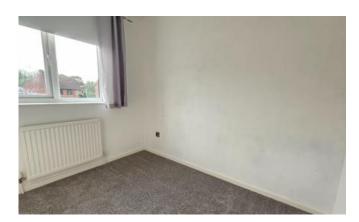

#### Bedroom One 3.51m x 2.69m (11'6" x 8'10")

With window to rear, radiator and built in storage cupboard over stairs.

#### Bedroom Two 2.26m x 2.69m (7'5" x 8'10")

Having window to front, radiator and built in airing cupboard housing an updated combination boiler servicing central heating and hot water.