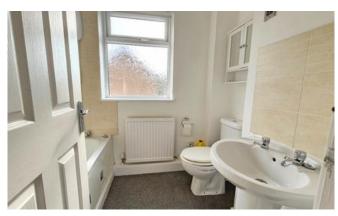

### Bathroom

Having low level WC, hand wash basin, panelled bath with electric shower over. part tiling to wall, radiator and window to front.