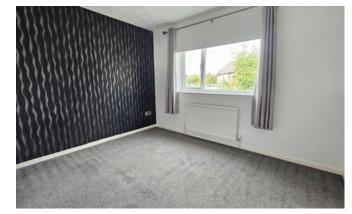

#### Lounge Diner 4.60m x 5.54m (15'1" x 18'2")

With window to front, patio door to rear, stairs to first floor landing, two radiators, TV point and telephone point.