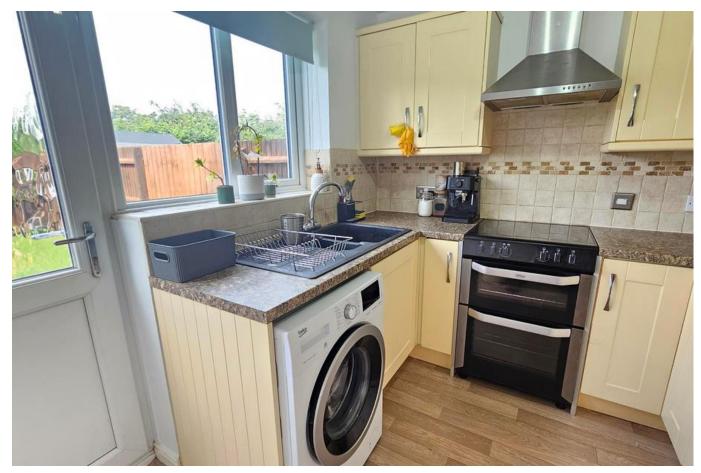

# Kitchen 2.31m x 2.77m (7'7" x 9'1")

With window to rear, base and eye level units with work surface over, plumbing for washing machine, space for cooker, space for fridge freezer and half glazed door to rear.