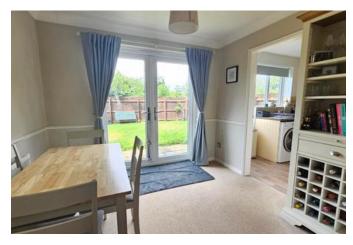

## Dining Area 2.69m x 2.77m (8'10" x 9'1")

With French doors to the rear, radiator and door through to Kitchen.

# Kitchen 2.31m x 2.77m (7'7" x 9'1")

With window to rear, base and eye level units with work surface over, plumbing for washing machine, space for cooker, space for fridge freezer and half glazed door to rear.