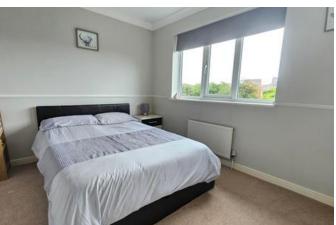

# Bedroom One 3.05m x 3.96m (10'0" x 13'0")

With window to front, radiator and fitted wardrobes.

### Bedroom Two 3.05m x 2.62m (10'0" x 8'7")

With window to rear, radiator and fitted wardrobes.

## Bedroom Three 2.59m x 2.57m (8'6" x 8'5")

With window to front and radiator.