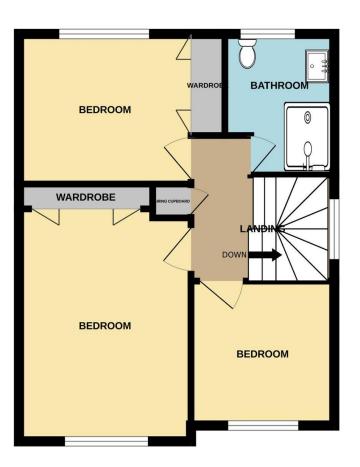

# First Floor Landing

With stairs taken from Inner Hallway.

# Bedroom One 3.05m x 3.96m (10'0" x 13'0")

With window to front, radiator and fitted wardrobes.

### Bedroom Two 3.05m x 2.62m (10'0" x 8'7")

With window to rear, radiator and fitted wardrobes.

## Bedroom Three 2.59m x 2.57m (8'6" x 8'5")

With window to front and radiator.

#### **Shower Room**

Modern fully tiled suite with walk in mains fed shower with rain effect head over, hand wash basin set in vanity unit with cupboards under, low level wc, heated towel rail, window to rear aspect.