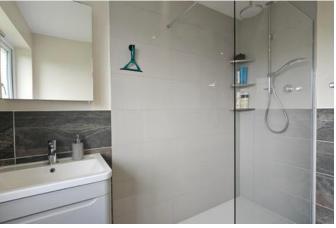

#### **Shower Room**

Modern fully tiled suite with walk in mains fed shower with rain effect head over, hand wash basin set in vanity unit with cupboards under, low level wc, heated towel rail, window to rear aspect.