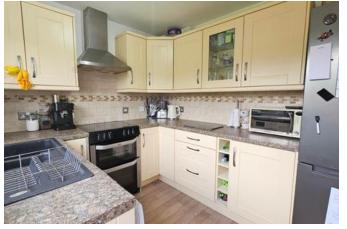

# Kitchen 2.31m x 2.77m (7'7" x 9'1")

With window to rear, base and eye level units with work surface over, plumbing for washing machine, space for cooker, space for fridge freezer and half glazed door to rear.