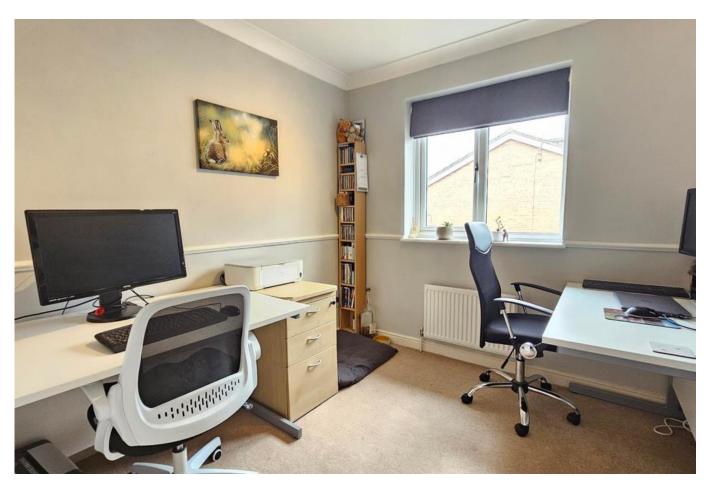

# Family Room/ Fourth Bedroom 2.31m x 4.50m (7'7" x 14'10")

With window to front, radiator and cupboards.