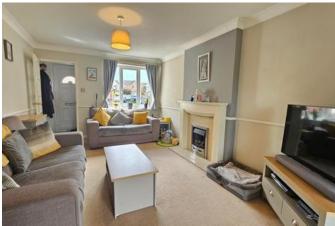

#### Lounge 3.15m x 4.72m (10'4" x 15'6")

With window to front, radiator, TV point and archway through to Dining Area.