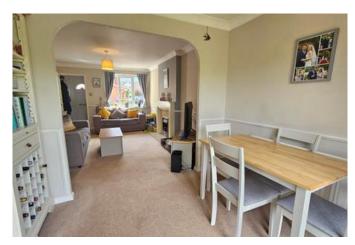

#### Lounge 3.15m x 4.72m (10'4" x 15'6")

With window to front, radiator, TV point and archway through to Dining Area.

## Dining Area 2.69m x 2.77m (8'10" x 9'1")

With French doors to the rear, radiator and door through to Kitchen.