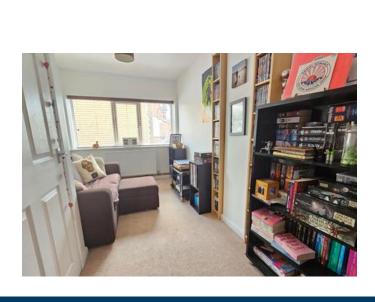

# Family Room/ Fourth Bedroom 2.31m x 4.50m (7'7" x 14'10")

With window to front, radiator and cupboards.