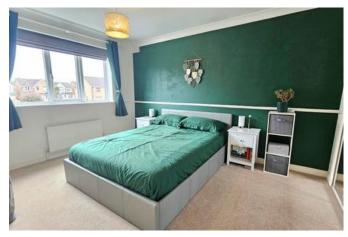

# Bedroom One 3.05m x 3.96m (10'0" x 13'0")

With window to front, radiator and fitted wardrobes.

### Bedroom Two 3.05m x 2.62m (10'0" x 8'7")

With window to rear, radiator and fitted wardrobes.

## Bedroom Three 2.59m x 2.57m (8'6" x 8'5")

With window to front and radiator.