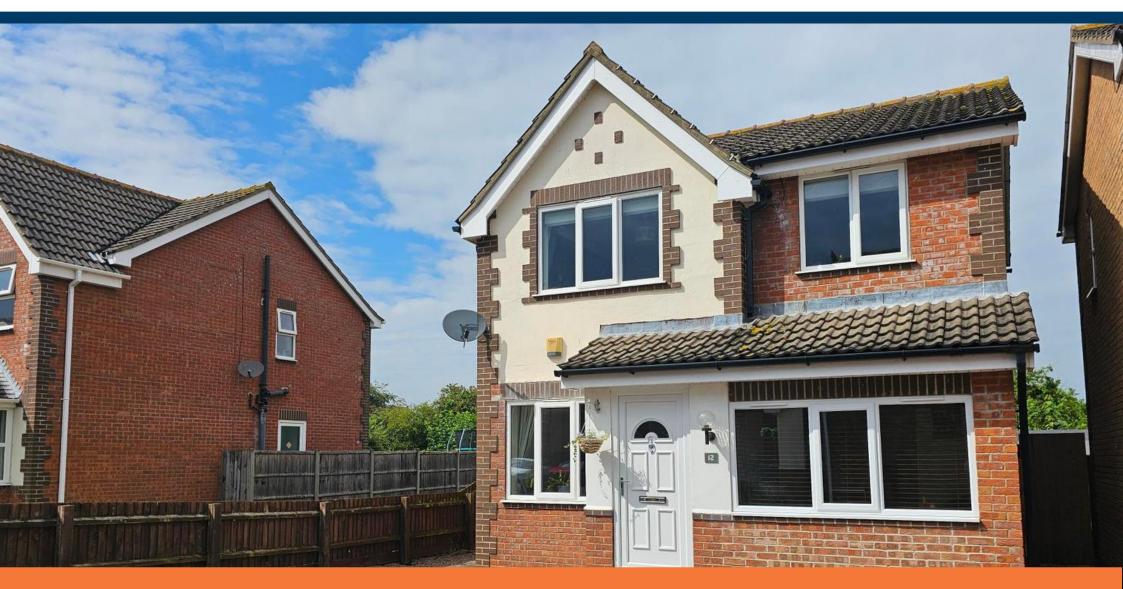

# NEWTONFALLOWELL

Taunton Close, Sleaford £230,000

# **Key Features**

- Detached Family Home
- Three Double Bedrooms
- Converted Garage
- Popular Estate Location
- Lounge Diner
- Modern Shower Room
- EPC rating D
- Freehold

Immaculately presented thoughout and enjoying a cul de sac position this three bedroom detached house has been further enhanced with the garage converted to a useful family room, the property comprises of entrance hall, lounge with archway through to dining room, kitchen, inner hallway, family room, first floor landing, three bedrooms and modern family shower room. Outside there is parking to the front and an enclosed rear garden. An early viewing is highly recommended.

#### Outside

To the front of the property there is a tarmac driveway providing off road parking and gravelled area to the side. Gated side access to the rear garden. The rear garden has a paved patio area with the remainder being laid to lawn, hard standing for shed and fencing surround.