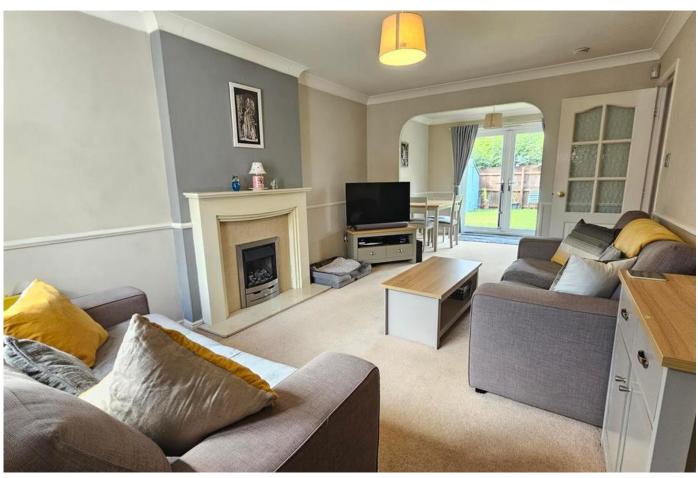

#### Lounge 3.15m x 4.72m (10'4" x 15'6")

With window to front, radiator, TV point and archway through to Dining Area.

## Dining Area 2.69m x 2.77m (8'10" x 9'1")

With French doors to the rear, radiator and door through to Kitchen.