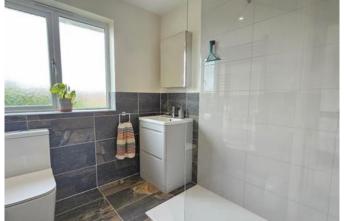

#### **Shower Room**

Modern fully tiled suite with walk in mains fed shower with rain effect head over, hand wash basin set in vanity unit with cupboards under, low level wc, heated towel rail, window to rear aspect.