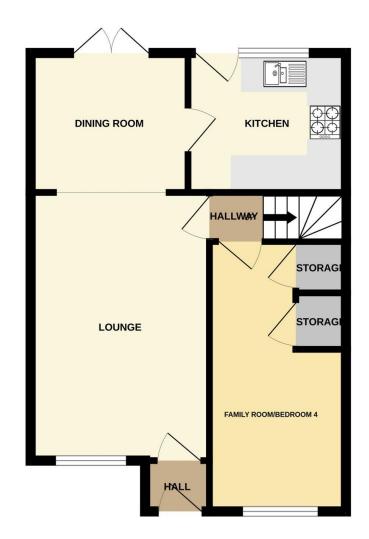

#### **Entrance Porch**

Having a part glazed entrance door and door to Lounge.

#### Lounge 3.15m x 4.72m (10'4" x 15'6")

With window to front, radiator, TV point and archway through to Dining Area.

## Dining Area 2.69m x 2.77m (8'10" x 9'1")

With French doors to the rear, radiator and door through to Kitchen.

# Kitchen 2.31m x 2.77m (7'7" x 9'1")

With window to rear, base and eye level units with work surface over, plumbing for washing machine, space for cooker, space for fridge freezer and half glazed door to rear.

# Inner Hallway

With stairs to the first floor landing and access to the Family Room.

# Family Room/ Fourth Bedroom 2.31m x 4.50m (7'7" x 14'10")

With window to front, radiator and cupboards.