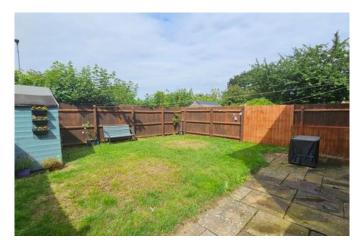

#### Outside

To the front of the property there is a tarmac driveway providing off road parking and gravelled area to the side. Gated side access to the rear garden. The rear garden has a paved patio area with the remainder being laid to lawn, hard standing for shed and fencing surround.