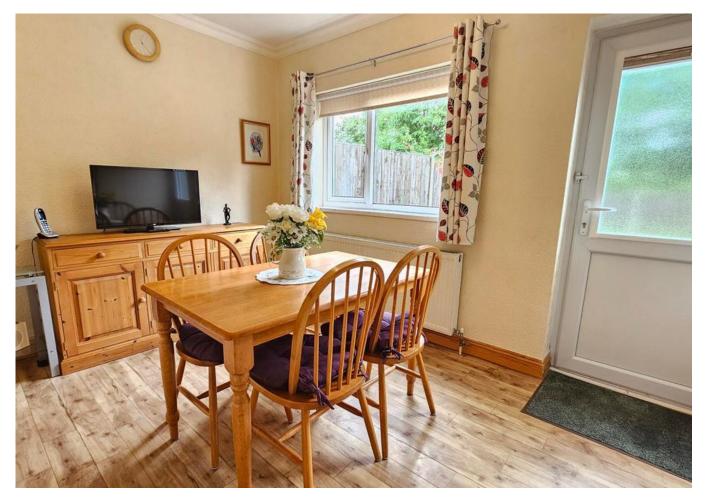

#### Lounge Diner 3.84m x 7.33m (12'7" x 24'0")

With electric fire place, TV and BT point, French Doors to garden, window to front aspect and radiator.

#### Dining Room 3.00m x 2.67m (9'10" x 8'10")

With riled flooring, part glazed door to garden, window overlooking the garden, door to garage and radiator.