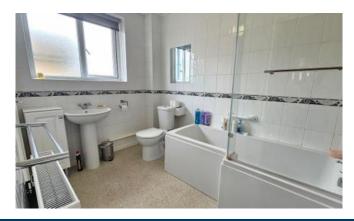

### Bathroom

Three piece suite with modern units, P shaped bath with electric shower over, hand wash basin, low level wc, airing cupboard, window to side aspect and radiator.