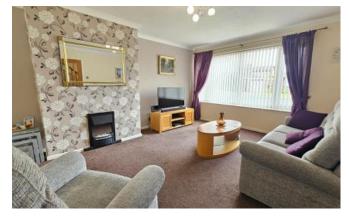

#### Lounge Diner 3.84m x 7.33m (12'7" x 24'0")

With electric fire place, TV and BT point, French Doors to garden, window to front aspect and radiator.