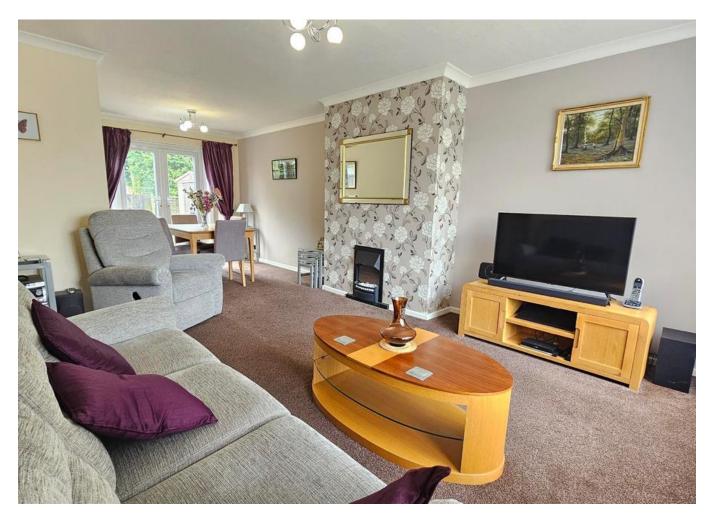

#### Lounge Diner 3.84m x 7.33m (12'7" x 24'0")

With electric fire place, TV and BT point, French Doors to garden, window to front aspect and radiator.