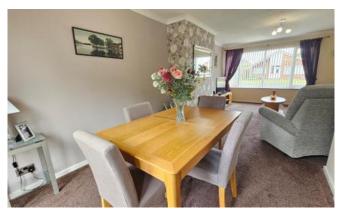

#### Dining Room 3.00m x 2.67m (9'10" x 8'10")

With riled flooring, part glazed door to garden, window overlooking the garden, door to garage and radiator.

#### Lounge Diner 3.84m x 7.33m (12'7" x 24'0")

With electric fire place, TV and BT point, French Doors to garden, window to front aspect and radiator.