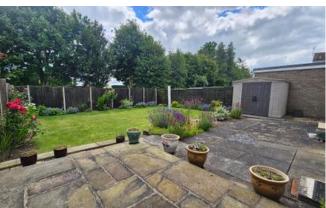

#### Outside

The front of the property offers ample parking on the block paved driveway, further laid to lawn with side access to rear.

The SOUTH FACING rear garden is well presented, offering a generous sized patio area, further laid to lawn with flowers and shrubbery, shed included in sale, outside tap and lighting with timber fence surround.