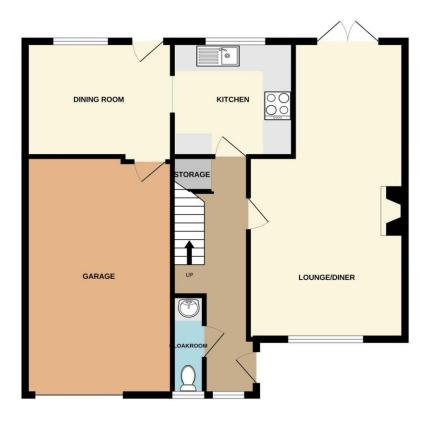

#### **Entrance Hall**

With part glazed door to front, stairs leading to 1st floor and under stairs storage cupboard.

#### Lounge Diner 3.84m x 7.33m (12'7" x 24'0")

With electric fire place, TV and BT point, French Doors to garden, window to front aspect and radiator.

### Kitchen 2.98m x 2.67m (9'10" x 8'10")

With a range of base and eye level units with work surface over, freestanding oven with electric hob and extractor hood over, sink with drainer and mixer tap, under counter fridge, dishwasher, window overlooking the garden, radiator and opening to:

#### Dining Room 3.00m x 2.67m (9'10" x 8'10")

With riled flooring, part glazed door to garden, window overlooking the garden, door to garage and radiator.

# Garage

#### 3.78m x 5.86m (12'5" x 19'2")

With electric garage door, electric and lighting and door through to Dining Room.

### Cloakroom

With hand wash basin set in vanity unit with cupboards under, low level wc, window to front aspect and radiator.

# Floorplan

GROUND FLOOR 813 sq.ft. (75.5 sq.m.) approx. 1ST FLOOR 450 sq.ft. (41.8 sq.m.) approx.

TOTAL FLOOR AREA : 1263 sq.ft. (117.3 sq.m.) approx.

Newton Fallowell Sleaford

01529 309 209 sleaford@newtonfallowell.co.uk