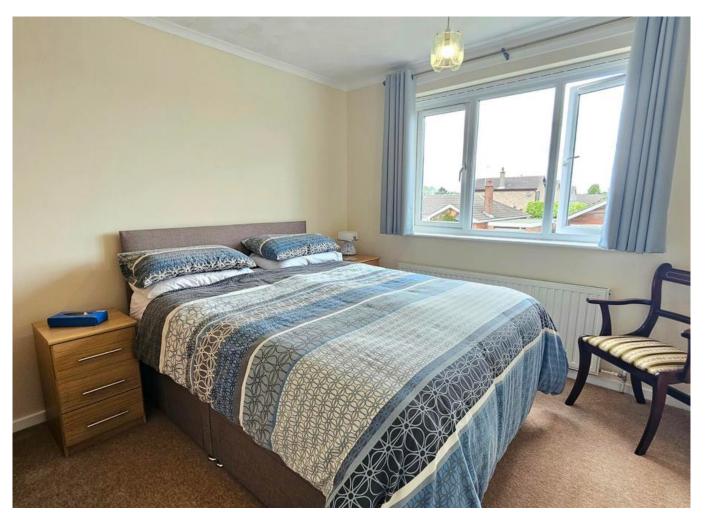

#### Bedroom One 2.96m x 3.68m (9'8" x 12'1") With window to rear aspect and radiator.

Bedroom Two 2.96m x 3.52m (9'8" x 11'6") With window to front aspect and radiator.

Bedroom Three 2.75m x 2.30m (9'0" x 7'6") With window to front aspect and radiator.