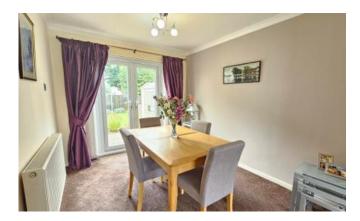

#### Dining Room 3.00m x 2.67m (9'10" x 8'10")

With riled flooring, part glazed door to garden, window overlooking the garden, door to garage and radiator.