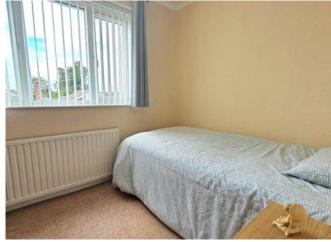

#### Bedroom One 2.96m x 3.68m (9'8" x 12'1") With window to rear aspect and radiator.

Bedroom Two 2.96m x 3.52m (9'8" x 11'6") With window to front aspect and radiator.

Bedroom Three 2.75m x 2.30m (9'0" x 7'6") With window to front aspect and radiator.