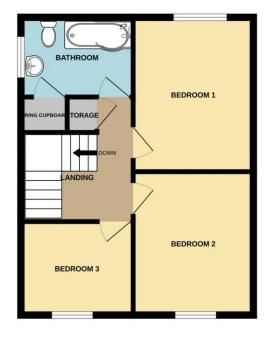

## Landing

With stairs taken from Entrance Hall, access to loft and storage cupboard.

#### Bedroom One 2.96m x 3.68m (9'8" x 12'1") With window to rear aspect and radiator.

Bedroom Two 2.96m x 3.52m (9'8" x 11'6") With window to front aspect and radiator.

Bedroom Three 2.75m x 2.30m (9'0" x 7'6") With window to front aspect and radiator.

### Bathroom

Three piece suite with modern units, P shaped bath with electric shower over, hand wash basin, low level wc, airing cupboard, window to side aspect and radiator.

# Floorplan

GROUND FLOOR 813 sq.ft. (75.5 sq.m.) approx. 1ST FLOOR 450 sq.ft. (41.8 sq.m.) approx.

TOTAL FLOOR AREA : 1263 sq.ft. (117.3 sq.m.) approx.

Newton Fallowell Sleaford

01529 309 209 sleaford@newtonfallowell.co.uk