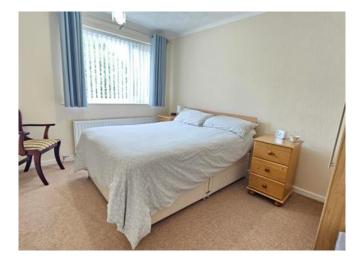

#### Bedroom One 2.96m x 3.68m (9'8" x 12'1") With window to rear aspect and radiator.

Bedroom Two 2.96m x 3.52m (9'8" x 11'6") With window to front aspect and radiator.

Bedroom Three 2.75m x 2.30m (9'0" x 7'6") With window to front aspect and radiator.