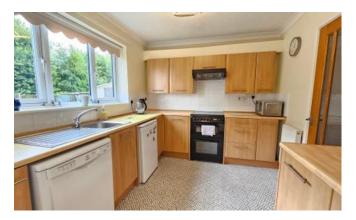

### Kitchen 2.98m x 2.67m (9'10" x 8'10")

With a range of base and eye level units with work surface over, freestanding oven with electric hob and extractor hood over, sink with drainer and mixer tap, under counter fridge, dishwasher, window overlooking the garden, radiator and opening to: