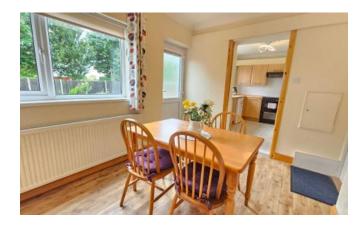

#### Dining Room 3.00m x 2.67m (9'10" x 8'10")

With riled flooring, part glazed door to garden, window overlooking the garden, door to garage and radiator.