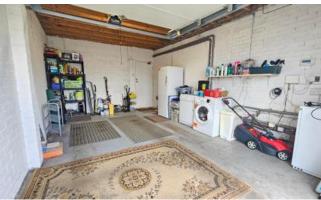

# Garage

#### 3.78m x 5.86m (12'5" x 19'2")

With electric garage door, electric and lighting and door through to Dining Room.