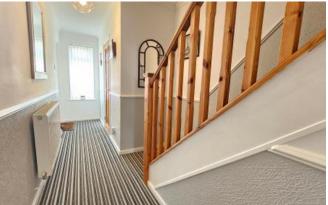

#### **Entrance Hall**

With part glazed door to front, stairs leading to 1st floor and under stairs storage cupboard.

## Landing

With stairs taken from Entrance Hall, access to loft and storage cupboard.