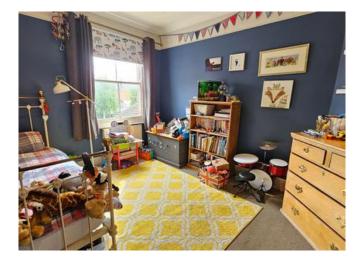

#### Bedroom Four 3.78m x 5.81m (12'5" x 19'1")

With stairs taken from 1st floor landing, windows to rear aspect, velux windows to front aspect and radiators.