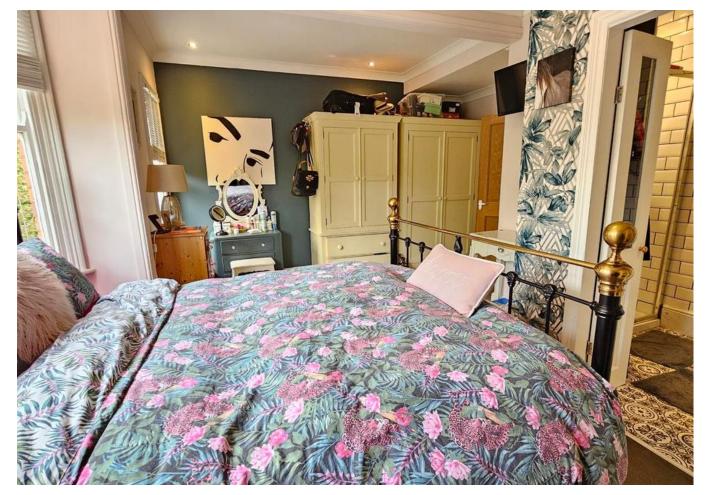

#### Bedroom One 4.91m x 3.89m (16'1" x 12'10")

With bay window to front aspect and radiator.