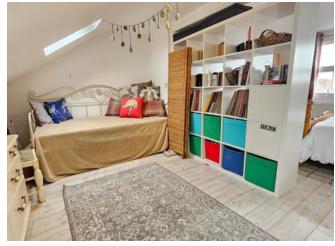

#### Bedroom Four 3.78m x 5.81m (12'5" x 19'1")

With stairs taken from 1st floor landing, windows to rear aspect, velux windows to front aspect and radiators.

## Landing

With stairs taken from Entrance Hall and Stairs to 4th Bedroom, radiator.