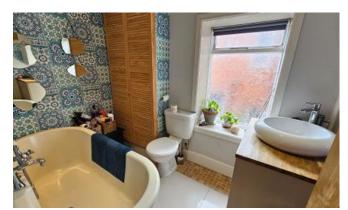

#### Family Bathroom

Modern Three piece suite comprising rolltop bath, hand wash basin set on vanity unit with cupboards under, low level wc, airing cupboard, window to side aspect, chrome heated towel rail and extractor fan.

# En Suite

Modern three piece suite comprising mains fed shower cubicle, hand wash basin set in vanity unit with cupboards under, low level wc, chrome heated towel rail and extractor fan.

Bedroom Two 3.02m x 3.95m (9'11" x 13'0") With windows to side and rear aspect and radiator.