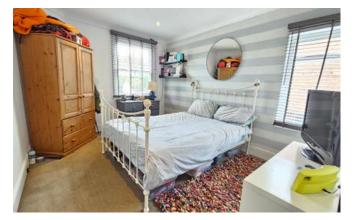

# Bedroom Three 3.15m x 3.96m (10'4" x 13'0")

With window to rear aspect and radiator.