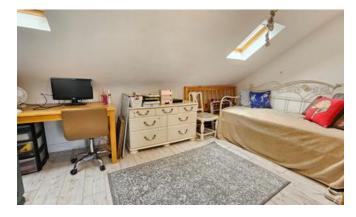

#### Bedroom Four 3.78m x 5.81m (12'5" x 19'1")

With stairs taken from 1st floor landing, windows to rear aspect, velux windows to front aspect and radiators.