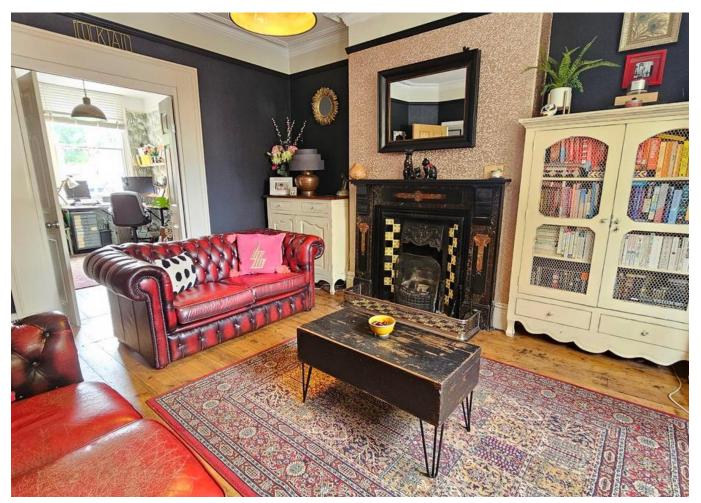

# Lounge

#### 3.75m x 3.92m (12'4" x 12'11")

With feature open fire place set in decorative surround, TV point, Bay window to front aspect, doors through to Study/Dining Room, Oak flooring and radiator.