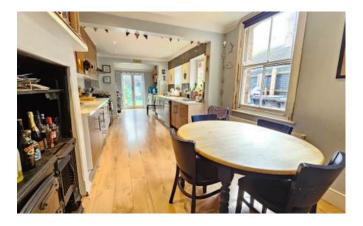

#### Kitchen Diner 3.00m x 9.15m (9'10" x 30'0")

Large extended Kitchen Diner with a wide range of base and eye level units with work surface over, feature original oven (not in working order), one and a half sink with drainer and mixer tap, freestanding Range Master oven with 5 ring gas burner and extractor hood over, space and plumbing for washing machine, space and plumbing for tumble dryer, space for tumble dryer, space for fridge freezer, glazed door and french doors to garden, windows to side aspect and radiator.