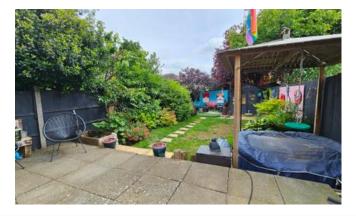

## Outside

The front of the property is of low maintenance with a pathway to front entrance, shrubbery and brick wall surround with side access to rear.

The rear offers a patio area currently used for storage and dog run, leading to the main area of the garden offering a generous sized patio area from the property, to area laid to lawn with seating area to rear.