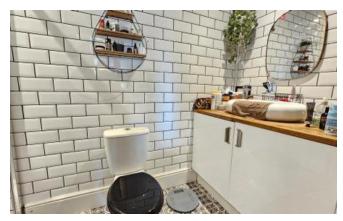

## Cloakroom

With wall mounted hand wash basin and low level wc.

#### Family Bathroom

Modern Three piece suite comprising rolltop bath, hand wash basin set on vanity unit with cupboards under, low level wc, airing cupboard, window to side aspect, chrome heated towel rail and extractor fan.