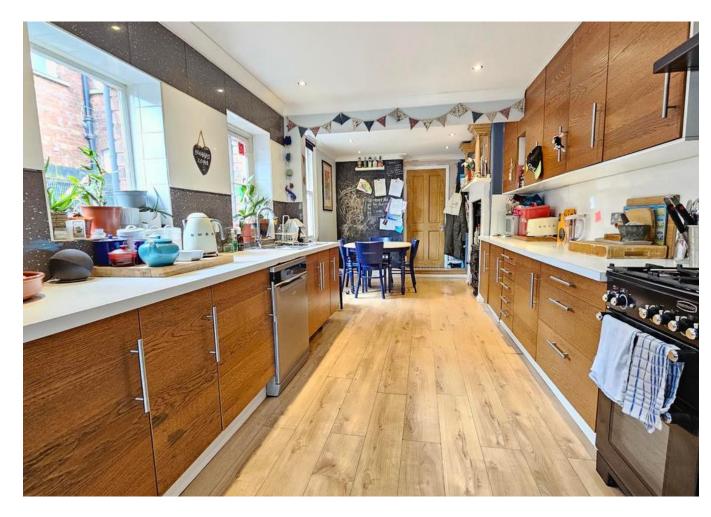

#### Kitchen Diner 3.00m x 9.15m (9'10" x 30'0")

Large extended Kitchen Diner with a wide range of base and eye level units with work surface over, feature original oven (not in working order), one and a half sink with drainer and mixer tap, freestanding Range Master oven with 5 ring gas burner and extractor hood over, space and plumbing for washing machine, space and plumbing for tumble dryer, space for tumble dryer, space for fridge freezer, glazed door and french doors to garden, windows to side aspect and radiator.