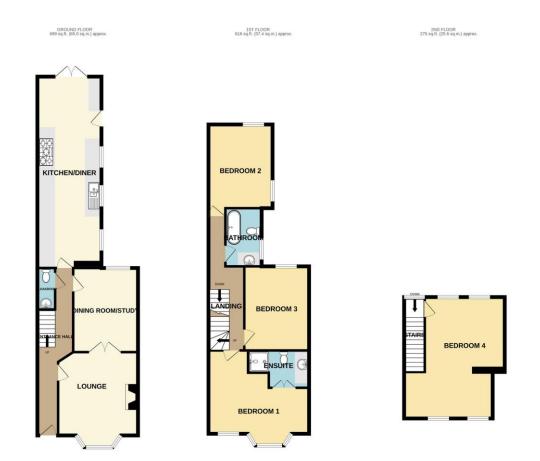

# Floorplan

TOTAL FLOOR AREA : 1593 sq.ft. (148.0 sq.m.) approx.

Newton Fallowell Sleaford

01529 309 209 sleaford@newtonfallowell.co.uk

## **Entrance Hall**

With part glazed door to front aspect, stairs leading to first floor with storage under and radiator.

# Lounge

#### 3.75m x 3.92m (12'4" x 12'11")

With feature open fire place set in decorative surround, TV point, Bay window to front aspect, doors through to Study/Dining Room, Oak flooring and radiator.

### Dining Room/Study

With window to rear aspect and radiator.

#### Kitchen Diner 3.00m x 9.15m (9'10" x 30'0")

Large extended Kitchen Diner with a wide range of base and eye level units with work surface over, feature original oven (not in working order), one and a half sink with drainer and mixer tap, freestanding Range Master oven with 5 ring gas burner and extractor hood over, space and plumbing for washing machine, space and plumbing for tumble dryer, space for tumble dryer, space for fridge freezer, glazed door and french doors to garden, windows to side aspect and radiator.

## Cloakroom

With wall mounted hand wash basin and low level wc.

## Landing

With stairs taken from Entrance Hall and Stairs to 4th Bedroom, radiator.

#### Bedroom One 4.91m x 3.89m (16'1" x 12'10")

With bay window to front aspect and radiator.

# En Suite

Modern three piece suite comprising mains fed shower cubicle, hand wash basin set in vanity unit with cupboards under, low level wc, chrome heated towel rail and extractor fan.

Bedroom Two 3.02m x 3.95m (9'11" x 13'0") With windows to side and rear aspect and radiator.

# Bedroom Three 3.15m x 3.96m (10'4" x 13'0")

With window to rear aspect and radiator.

#### Family Bathroom

Modern Three piece suite comprising rolltop bath, hand wash basin set on vanity unit with cupboards under, low level wc, airing cupboard, window to side aspect, chrome heated towel rail and extractor fan.

#### Bedroom Four 3.78m x 5.81m (12'5" x 19'1")

With stairs taken from 1st floor landing, windows to rear aspect, velux windows to front aspect and radiators.