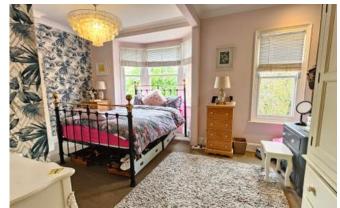

#### Bedroom One 4.91m x 3.89m (16'1" x 12'10")

With bay window to front aspect and radiator.