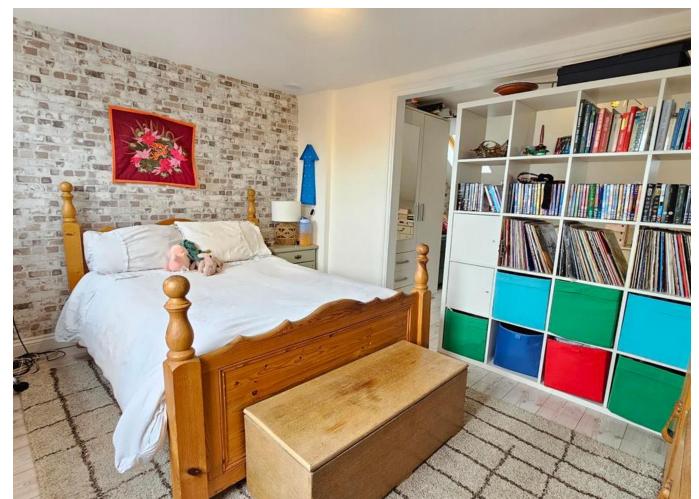

#### Bedroom One 4.91m x 3.89m (16'1" x 12'10")

With bay window to front aspect and radiator.

# Bedroom Three 3.15m x 3.96m (10'4" x 13'0")

With window to rear aspect and radiator.