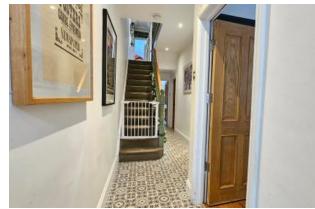

## **Entrance Hall**

With part glazed door to front aspect, stairs leading to first floor with storage under and radiator.

## Landing

With stairs taken from Entrance Hall and Stairs to 4th Bedroom, radiator.