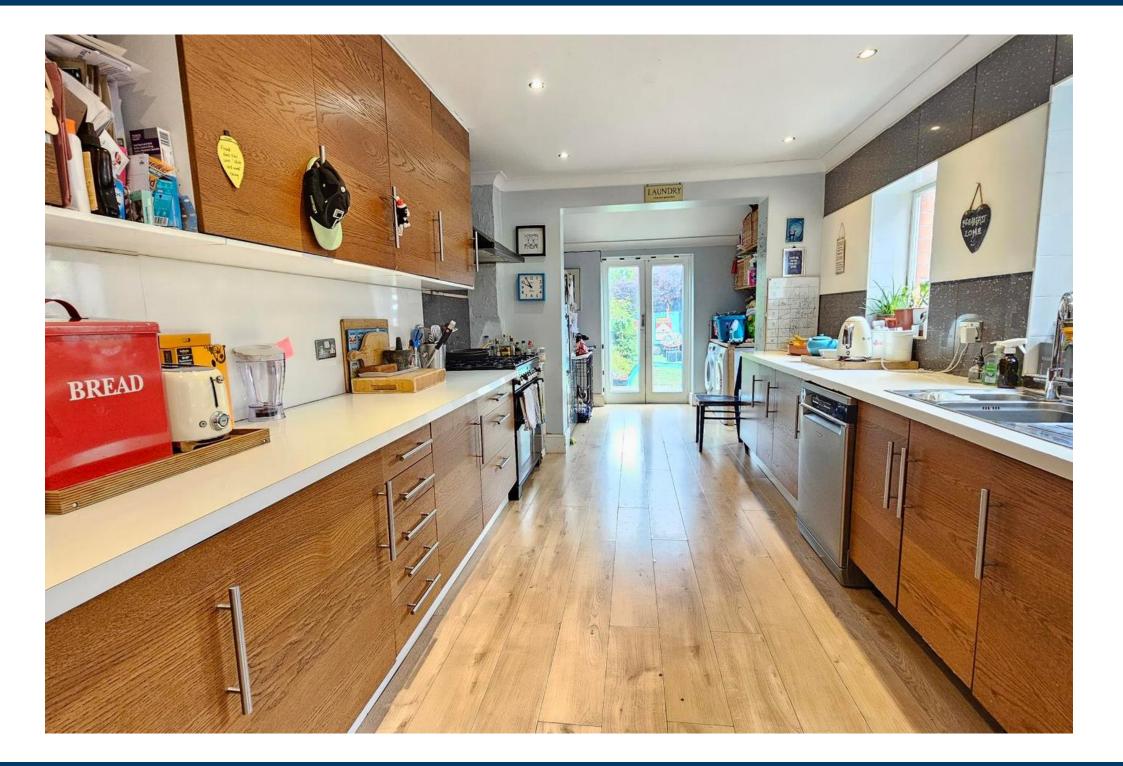

#### Kitchen Diner 3.00m x 9.15m (9'10" x 30'0")

Large extended Kitchen Diner with a wide range of base and eye level units with work surface over, feature original oven (not in working order), one and a half sink with drainer and mixer tap, freestanding Range Master oven with 5 ring gas burner and extractor hood over, space and plumbing for washing machine, space and plumbing for tumble dryer, space for tumble dryer, space for fridge freezer, glazed door and french doors to garden, windows to side aspect and radiator.