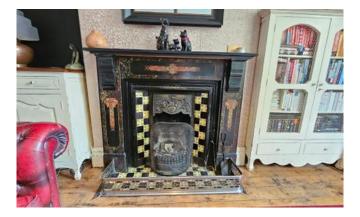

#### 3.75m x 3.92m (12'4" x 12'11")

With feature open fire place set in decorative surround, TV point, Bay window to front aspect, doors through to Study/Dining Room, Oak flooring and radiator.