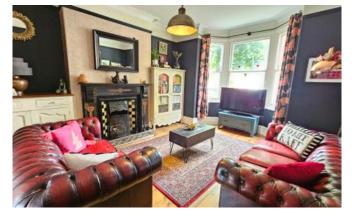

# Lounge

#### 3.75m x 3.92m (12'4" x 12'11")

With feature open fire place set in decorative surround, TV point, Bay window to front aspect, doors through to Study/Dining Room, Oak flooring and radiator.