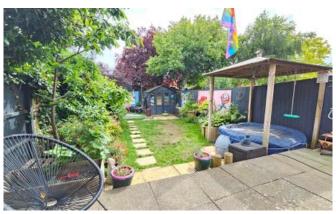

## Outside

The front of the property is of low maintenance with a pathway to front entrance, shrubbery and brick wall surround with side access to rear.

The rear offers a patio area currently used for storage and dog run, leading to the main area of the garden offering a generous sized patio area from the property, to area laid to lawn with seating area to rear.