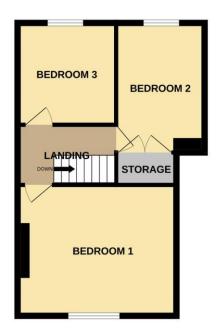

# Floorplan

GROUND FLOOR 553 sq.ft. (51.4 sq.m.) approx.

1ST FLOOR 424 sq.ft. (39.4 sq.m.) approx.

TOTAL FLOOR AREA: 977 sq.ft. (90.8 sq.m.) approx.

Whilst every attempt has been made to ensure the accuracy of the floorplan contained here, measurements of doors, windows, rooms and any other items are approximate and no responsibility is taken for any error, omission or mis-statement. This plan is for illustrative purposes only and should be used as such by any prospective purchaser. The services, systems and appliances shown have not been tested and no guarantee as to their operability or efficiency can be given.