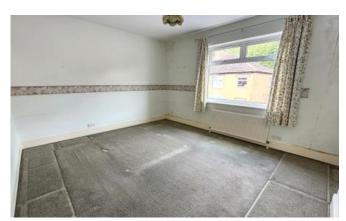

## **Bedroom One**

4.49m x 3.67m (14'8" x 12'0")

With window to front aspect and radiator.

## **Bedroom Two**

2.47m x 3.33m (8'1" x 10'11")

With built in wardrobe, window to rear aspect and radiator.

# **Bedroom Three**

2.85m x 2.86m (9'5" x 9'5")

With window to rear aspect and radiator.