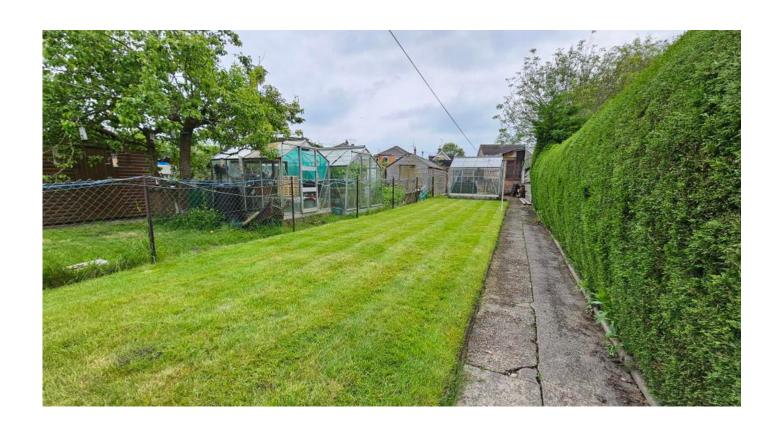

#### Outside

The large South Facing garden offers an outbuilding with lighting and electric (2.65m W x 4.08 L), leading to patio area, stoned area with shrubbery and large pond. Beyond comes a large timber shed with adjoining glass house, further leading to area laid to lawn with 2nd glasshouse and storage area behind.