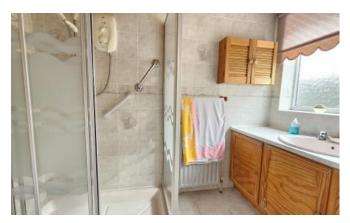

#### Bathroom

Three piece suite comprising double electric shower cubicle, hand wash basin set in vanity unit with cupboards under, low level wc, frosted window to garden, extractor fan and radiator.