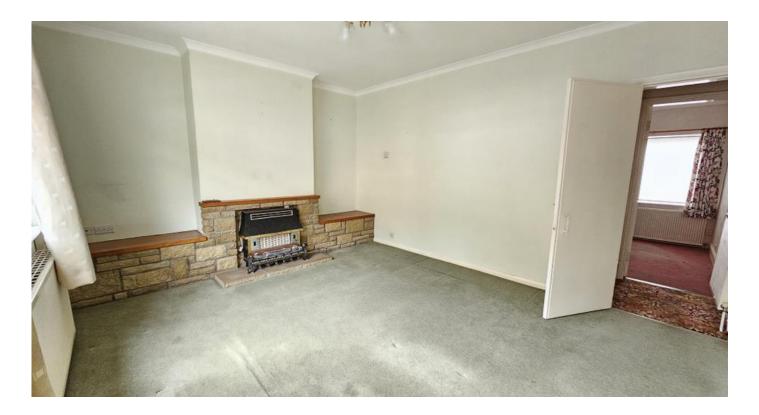

#### Lounge

4.49m x 3.67m (14'8" x 12'0")

With frosted part glazed door to front, gas fire, window to front and radiator.