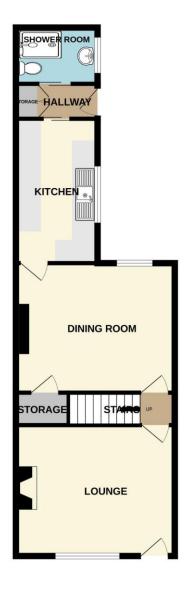

# Floorplan

GROUND FLOOR 553 sq.ft. (51.4 sq.m.) approx.

1ST FLOOR 424 sq.ft. (39.4 sq.m.) approx.

TOTAL FLOOR AREA: 977 sq.ft. (90.8 sq.m.) approx.

Whilst every attempt has been made to ensure the accuracy of the floorplan contained here, measurements of doors, windows, rooms and any other items are approximate and no responsibility is taken for any error, omission or mis-statement. This plan is for illustrative purposes only and should be used as such by any prospective purchaser. The services, systems and appliances shown have not been tested and no guarantee as to their operability or efficiency can be given.