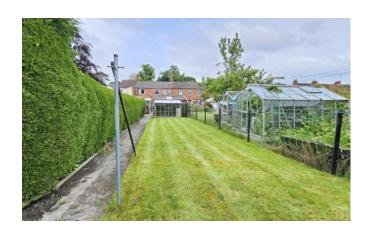

#### Outside

The large South Facing garden offers an outbuilding with lighting and electric (2.65m W x 4.08 L), leading to patio area, stoned area with shrubbery and large pond. Beyond comes a large timber shed with adjoining glass house, further leading to area laid to lawn with 2nd glasshouse and storage area behind.