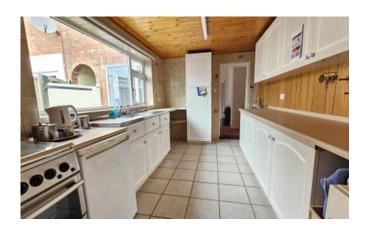

#### Kitchen

2.30m x 4.08m (7'6" x 13'5")

Having a range of base and eye level units with work surface over, sink with drainer, space for freestanding oven, space for fridge freezer, boiler, tiled flooring, window to garden, opening through to area with storage cupboard and glazed door to garden.