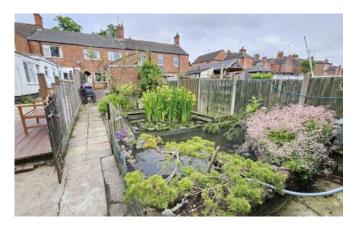

#### Outside

The large South Facing garden offers an outbuilding with lighting and electric (2.65m W x 4.08 L), leading to patio area, stoned area with shrubbery and large pond. Beyond comes a large timber shed with adjoining glass house, further leading to area laid to lawn with 2nd glasshouse and storage area behind.