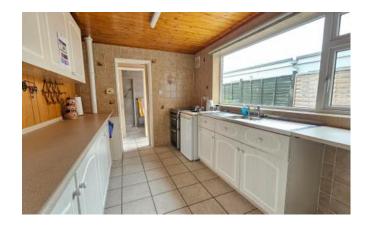

#### Kitchen

2.30m x 4.08m (7'6" x 13'5")

Having a range of base and eye level units with work surface over, sink with drainer, space for freestanding oven, space for fridge freezer, boiler, tiled flooring, window to garden, opening through to area with storage cupboard and glazed door to garden.