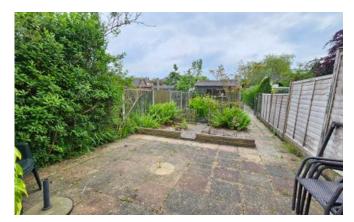

#### Outside

The large South Facing garden offers an outbuilding with lighting and electric (2.65m W x 4.08 L), leading to patio area, stoned area with shrubbery and large pond. Beyond comes a large timber shed with adjoining glass house, further leading to area laid to lawn with 2nd glasshouse and storage area behind.