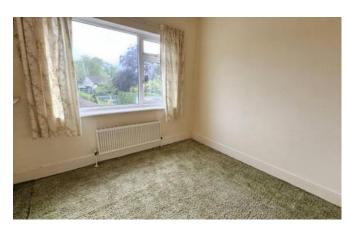

## **Bedroom One**

4.49m x 3.67m (14'8" x 12'0")

With window to front aspect and radiator.

## **Bedroom Two**

2.47m x 3.33m (8'1" x 10'11")

With built in wardrobe, window to rear aspect and radiator.

# **Bedroom Three**

2.85m x 2.86m (9'5" x 9'5")

With window to rear aspect and radiator.