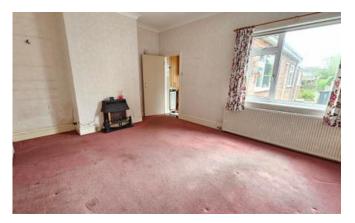

## Dining Room

4.49m x 3.65m (14'8" x 12'0")

With understairs storage cupboard, window to garden and radiator.