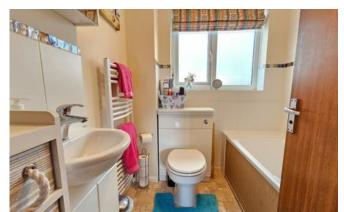

#### **Bathroom**

Three piece suite comprising bath with shower over, hand wash basin set in vanity unit with cupboards under, low level wc, heated towel rail and window to rear aspect.