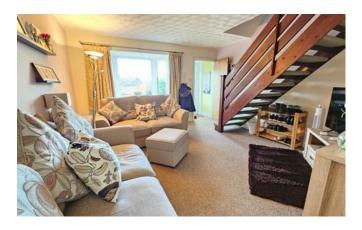

## Lounge

4.04m x 4.15m (13'4" x 13'7")

Having TV point, BT point, stairs leading to first floor, window to front aspect and radiator.

#### Landing

With stairs taken from lounge and access to loft space.