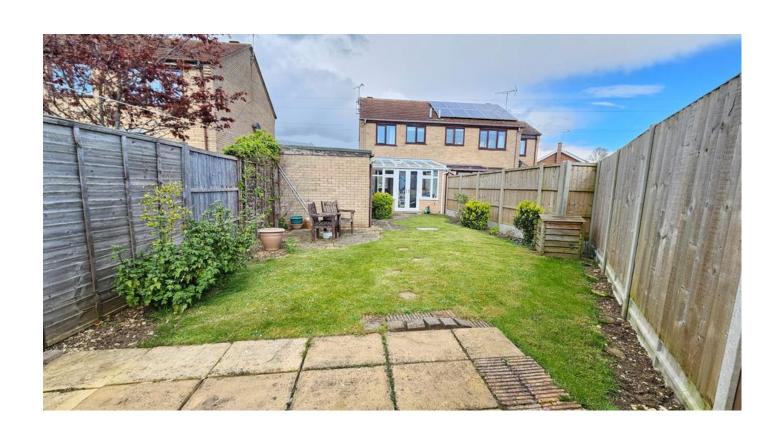

#### Outside

The front of the property offers ample parking with a large driveway leading to single garage, further area laid to lawn with pathway to front door.

The West facing rear garden is of low maintenance being laid to lawn with two patio areas, outside tap and timber fence surround.