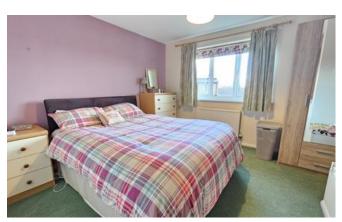

# **Bedroom One**

4.03m x 3.31m (13'2" x 10'11")

With storage over stairs, window to front aspect and radiator.

#### **Bedroom Two**

2.08m x 3.38m (6'10" x 11'1")

With window to rear aspect and radiator.