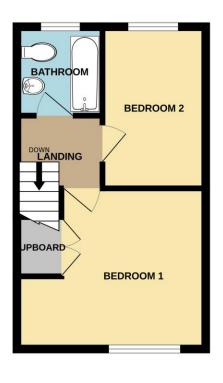

# Floorplan

GROUND FLOOR 394 sq.ft. (36.6 sq.m.) approx.

CLIFFE AVENUE, RUSKINGTON, NG34 9AU

TOTAL FLOOR AREA: 681 sq.ft. (63.2 sq.m.) approx.

Whilst every attempt has been made to ensure the accuracy of the floorplan contained here, measurements of doors, windows, rooms and any other tems are approximate and no responsibility is taken for any error, omission or mis-statement. This plan is for illustrative purposes only and should be used as such by any prospective purchaser. The services, systems and appliances shown have not been tested and no guarantee as to their operatelity or efficiency can be given.

#### Landing

With stairs taken from lounge and access to loft space.

# **Bedroom One**

4.03m x 3.31m (13'2" x 10'11")

With storage over stairs, window to front aspect and radiator.

#### **Bedroom Two**

2.08m x 3.38m (6'10" x 11'1")

With window to rear aspect and radiator.

#### **Bathroom**

Three piece suite comprising bath with shower over, hand wash basin set in vanity unit with cupboards under, low level wc, heated towel rail and window to rear aspect.