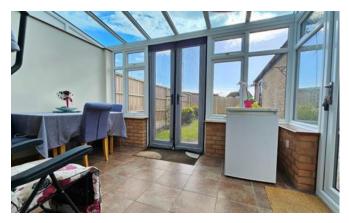

#### Conservatory

3.40m x 2.43m (11'2" x 8'0")

Being part brick and uPVC build, glazed uPVC door to driveway, French doors to garden and tiled flooring.