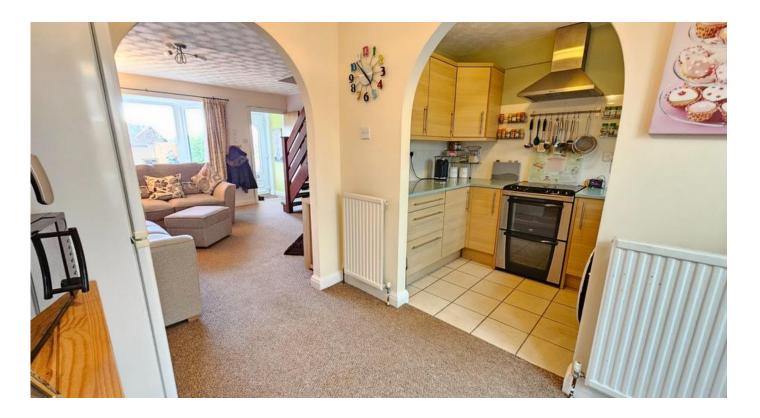

## Lounge

4.04m x 4.15m (13'4" x 13'7")

Having TV point, BT point, stairs leading to first floor, window to front aspect and radiator.

## **Dining Area**

2.08m x 2.68m (6'10" x 8'10")

With French doors to conservatory and two radiators.

#### Kitchen

1.85m x 2.68m (6'1" x 8'10")

Having a range of base and eye level units with work surface over, sink with drainer and mixer tap, electric oven with electric hob and extractor hood over, space and plumbing for washing machine and window to rear aspect.