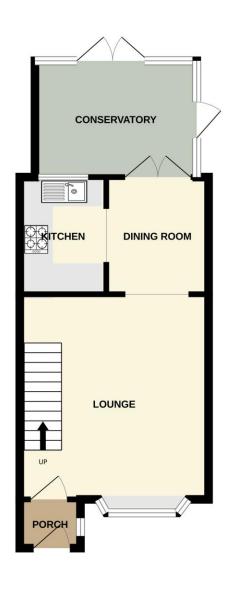

# Floorplan

GROUND FLOOR 394 sq.ft. (36.6 sq.m.) approx.

CLIFFE AVENUE, RUSKINGTON, NG34 9AU

TOTAL FLOOR AREA: 681 sq.ft. (63.2 sq.m.) approx.

Whilst every attempt has been made to ensure the accuracy of the floorplan contained here, measurements of doors, windows, rooms and any other tems are approximate and no responsibility is taken for any error, omission or mis-statement. This plan is for illustrative purposes only and should be used as such by any prospective purchaser. The services, systems and appliances shown have not been tested and no guarantee as to their operatelity or efficiency can be given.

#### **Entrance Porch**

With part glazed Entrance door and further window to side aspect.

## Lounge

4.04m x 4.15m (13'4" x 13'7")

Having TV point, BT point, stairs leading to first floor, window to front aspect and radiator.

## **Dining Area**

2.08m x 2.68m (6'10" x 8'10")

With French doors to conservatory and two radiators.

#### Kitchen

1.85m x 2.68m (6'1" x 8'10")

Having a range of base and eye level units with work surface over, sink with drainer and mixer tap, electric oven with electric hob and extractor hood over, space and plumbing for washing machine and window to rear aspect.

#### Conservatory

3.40m x 2.43m (11'2" x 8'0")

Being part brick and uPVC build, glazed uPVC door to driveway, French doors to garden and tiled flooring.