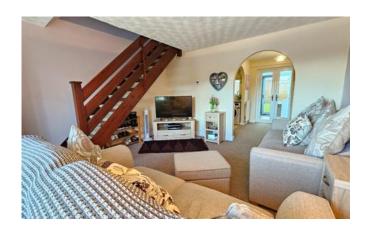

## Lounge

4.04m x 4.15m (13'4" x 13'7")

Having TV point, BT point, stairs leading to first floor, window to front aspect and radiator.

## **Dining Area**

2.08m x 2.68m (6'10" x 8'10")

With French doors to conservatory and two radiators.