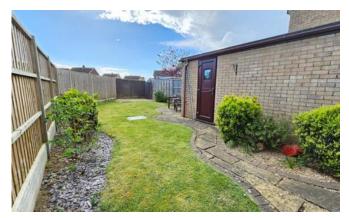

#### Outside

The front of the property offers ample parking with a large driveway leading to single garage, further area laid to lawn with pathway to front door.

The West facing rear garden is of low maintenance being laid to lawn with two patio areas, outside tap and timber fence surround.