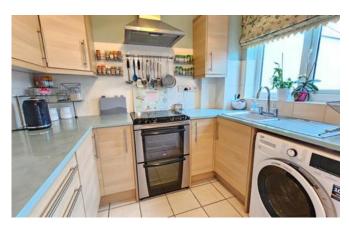

#### Kitchen

1.85m x 2.68m (6'1" x 8'10")

Having a range of base and eye level units with work surface over, sink with drainer and mixer tap, electric oven with electric hob and extractor hood over, space and plumbing for washing machine and window to rear aspect.