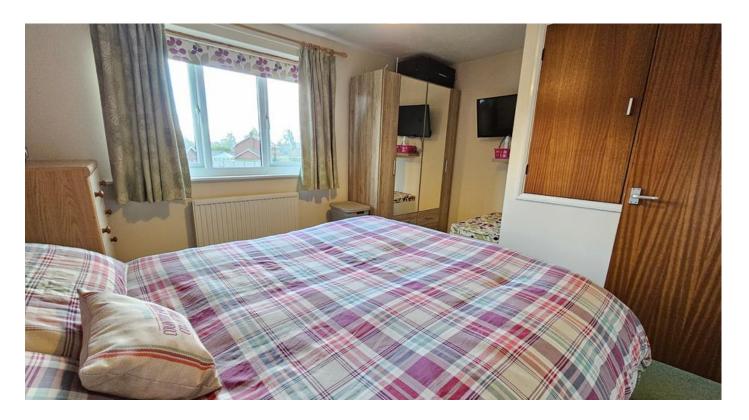

# **Bedroom One**

4.03m x 3.31m (13'2" x 10'11")

With storage over stairs, window to front aspect and radiator.

#### **Bedroom Two**

2.08m x 3.38m (6'10" x 11'1")

With window to rear aspect and radiator.