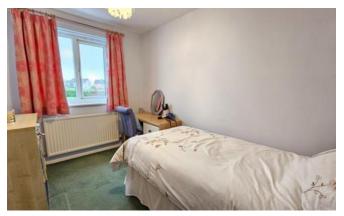

#### **Bedroom Two**

2.08m x 3.38m (6'10" x 11'1")

With window to rear aspect and radiator.