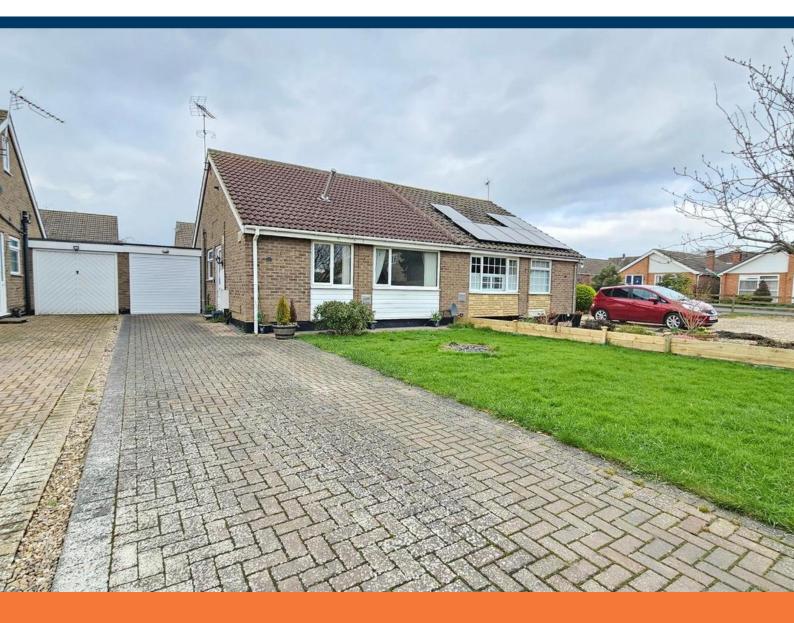

# Sleaford Road, Cranwell £172,000

- Semi-Detached Bungalow
- Two Bedrooms
- NO ONWARD CHAIN
- Popular Village Location

- Conservatory
- Lounge Diner
- Freehold
- EPC rating D; Council Tax Band: B

Offered for sale with NO ONWARD CHAIN is this well presented Two Bedroom Semi-Detached Bungalow in the popular village of Cranwell. Benefititing from ample off road parking leading to the single garage, low maintenance rear garden, internally comprising Entrance Porch, Lounge Diner, Kitchen, Two Bedrooms, Shower Room and Conservatory. An early viewing is highly recommended.

### Outside

The front garden offers ample parking with the block paved driveway leading to Entrance Door and Single Garage, further area to side laid to lawn. The rear garden is of low maintenance being mainly laid to gravel with patio area leading from the conservatory, timber fence surround.

# Garage

2.57m x 6.01m (8'5" x 19'8")

Having a recently fitted new roof. Electric roller door to front, personnel door to rear, lighting and electric.