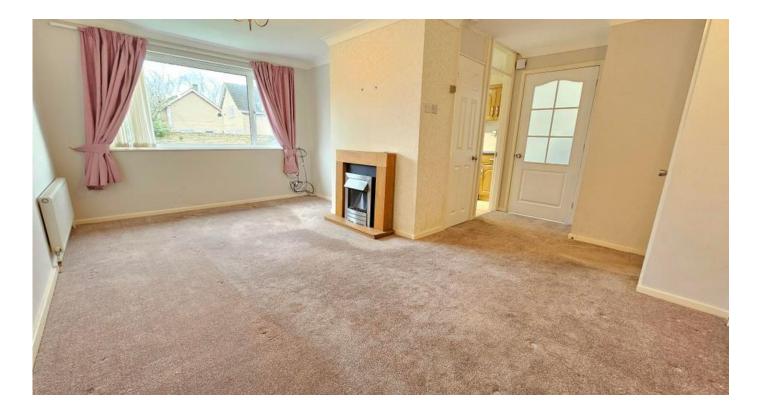

# Lounge Diner

#### 4.90m x 5.20m (16'1" x 17'1")

With electric fire place, TV point, BT point, airing cupboard and radiator.