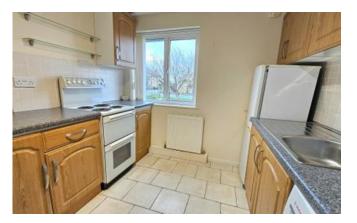

### Kitchen

#### 2.65m x 2.77m (8'8" x 9'1")

Having a range of base and eye level units with work surface over, freestanding electric oven, space and plumbing for washing machine, space for fridge freezer, sink with mixer tap and drainer, window to front aspect and radiator.