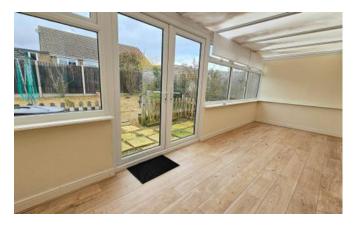

# Conservatory

5.79m x 2.13m (19'0" x 7'0")

Being part brick and uPVC build, door to garage, laminate flooring and French doors to garden.