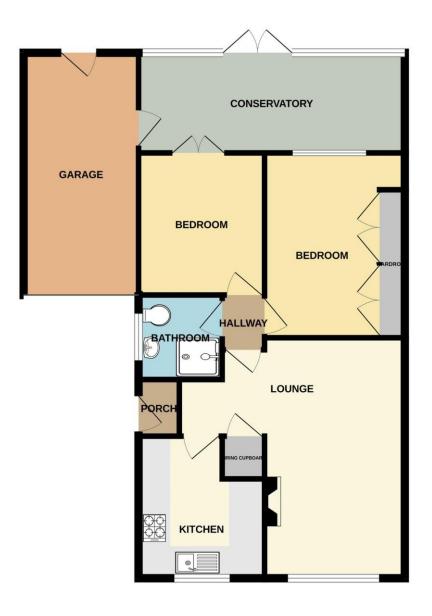

# Floorplan

GROUND FLOOR 842 sq.ft. (78.3 sq.m.) approx.

SLEAFORD ROAD, CRANWELL

Newton Fallowell Sleaford

01529 309 209 sleaford@newtonfallowell.co.uk