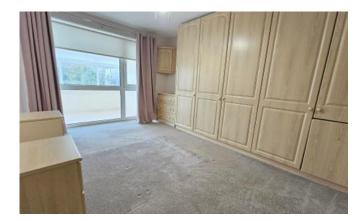

### Bedroom One

3.18m x 4.20m (10'5" x 13'10")

With fitted wardrobes and dresser, window to rear aspect and radiator.