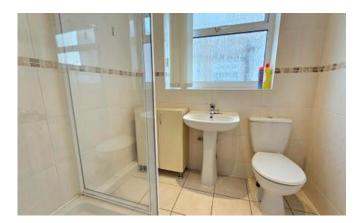

## Shower Room

Three piece fully tiled suite comprising electric corner shower, pedestal hand wash basin, low level wc, extractor fan, window to side aspect and radiator.