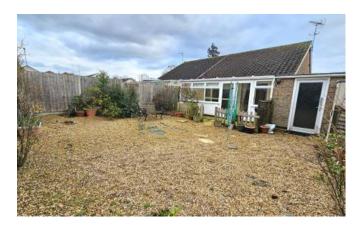

### Outside

The front garden offers ample parking with the block paved driveway leading to Entrance Door and Single Garage, further area to side laid to lawn. The rear garden is of low maintenance being mainly laid to gravel with patio area leading from the conservatory, timber fence surround.