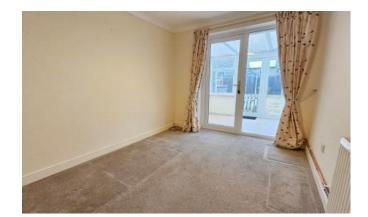

# Lounge Diner

#### 4.90m x 5.20m (16'1" x 17'1")

With electric fire place, TV point, BT point, airing cupboard and radiator.

# Conservatory

5.79m x 2.13m (19'0" x 7'0")

Being part brick and uPVC build, door to garage, laminate flooring and French doors to garden.