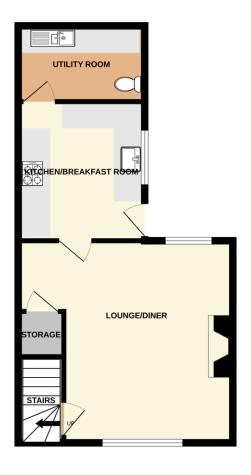

# Floorplan

GROUND FLOOR 435 sq.ft. (40.5 sq.m.) approx. 1ST FLOOR 407 sq.ft. (37.8 sq.m.) approx.

MAREHAM LANE, SLEAFORD, NG34 7LA

TOTAL FLOOR AREA: 842 sq.ft. (78.2 sq.m.) approx.

Whilst every attempt has been made to ensure the accuracy of the floorage contained here, measurements of doors, windows, rooms and any other terms are approximate and no responsibility is taken for any error, prospective purchaser. The services, systems and appliances shown have not been tested and no guarantee as to their operability or efficiency can be given.