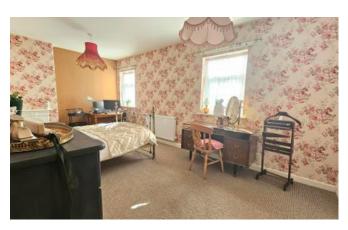

#### **Bedroom Two**

3.06m x 3.36m (10'0" x 11'0")

With window to rear garden and radiator.