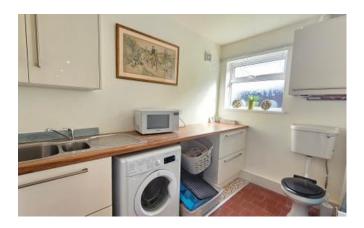

#### Utility

### 3.06m x 1.83m (10'0" x 6'0")

Having base and eye level units with work surface over, space and plumbing for washing machine, space for tumble dryer, one and a half sink with drainer, low level wc, tiled flooring, window to side aspect and extractor fan.