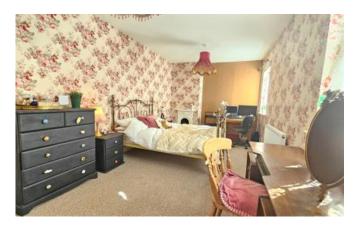

#### **Bedroom One**

5.55m x 3.06m (18'2" x 10'0")

With feature original fire Place, x2 windows to front aspect, over stairs storage cupboard and radiator.