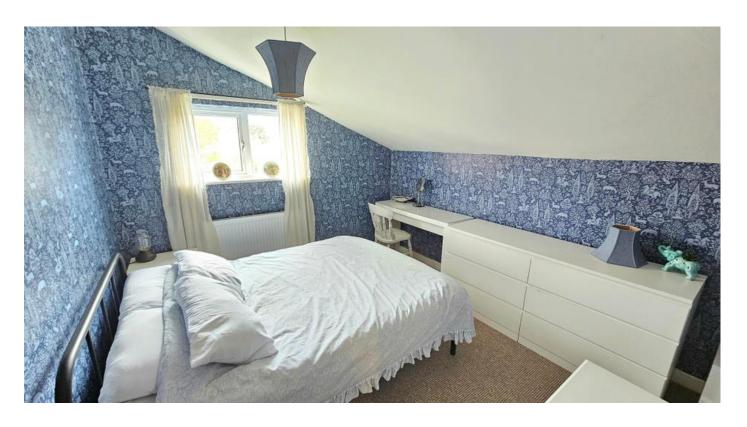

#### **Bedroom One**

5.55m x 3.06m (18'2" x 10'0")

With feature original fire Place, x2 windows to front aspect, over stairs storage cupboard and radiator.

#### **Bedroom Two**

3.06m x 3.36m (10'0" x 11'0")

With window to rear garden and radiator.