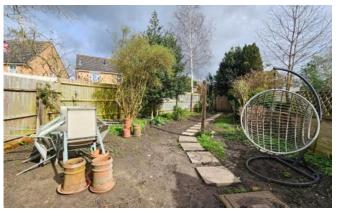

#### Outside

The large rear garden is currently being landscaped by the current owner, a new patio area to be laid, options for turf/seed/gravel upon request, further fenced area to the rear with a timber shed, side access to the front of the property outside tap and fencing.