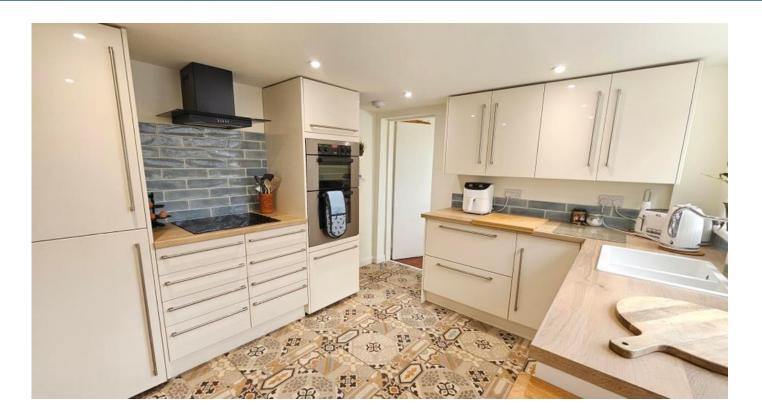

#### Kitchen

3.06m x 3.36m (10'0" x 11'0")

Modern kitchen featuring a range of base and eye level units with work surface over, inset one and a half composite sink with mixer tap, 4 burner electric hob with extractor hood over, double eye level integrated oven, integrated fridge freezer, space for slimline dishwasher, tiled flooring, part glazed entrance door, window to side and radiator.