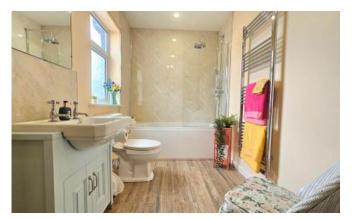

#### Family Bathroom

Modern bathroom featuring panelled bath with mains fed shower and rain effect head over, pedestal hand wash basin set in vanity unit with cupboard under, low level wc, tiled flooring, extractor fan, window to rear aspect and chrome heated towel rail.