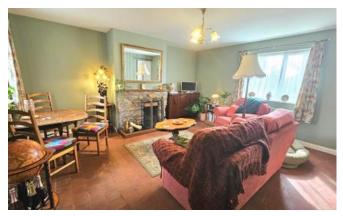

#### **Lounge Diner**

5.19m x 4.88m (17'0" x 16'0")

With original tiled flooring and feature original open fire Place, TV point, BT point, windows to front and rear aspect, understairs storage and radiator.