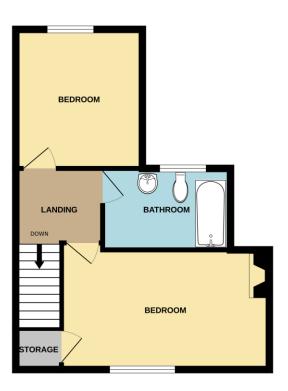

## Landing

Having stairs taken from the lounge and radiator.

#### **Bedroom One**

5.55m x 3.06m (18'2" x 10'0")

With feature original fire Place, x2 windows to front aspect, over stairs storage cupboard and radiator.

#### **Bedroom Two**

3.06m x 3.36m (10'0" x 11'0")

With window to rear garden and radiator.

#### Family Bathroom

Modern bathroom featuring panelled bath with mains fed shower and rain effect head over, pedestal hand wash basin set in vanity unit with cupboard under, low level wc, tiled flooring, extractor fan, window to rear aspect and chrome heated towel rail.

# Floorplan

GROUND FLOOR 435 sq.ft. (40.5 sq.m.) approx. 1ST FLOOR 407 sq.ft. (37.8 sq.m.) approx.

MAREHAM LANE, SLEAFORD, NG34 7LA

TOTAL FLOOR AREA: 842 sq.ft. (78.2 sq.m.) approx.

Whilst every attempt has been made to ensure the accuracy of the floorage contained here, measurements of doors, windows, rooms and any other terms are approximate and no responsibility is taken for any error, prospective purchaser. The services, systems and appliances shown have not been tested and no guarantee as to their operability or efficiency can be given.