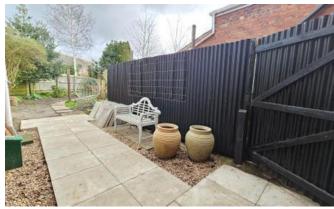

#### Outside

The large rear garden is currently being landscaped by the current owner, a new patio area to be laid, options for turf/seed/gravel upon request, further fenced area to the rear with a timber shed, side access to the front of the property outside tap and fencing.