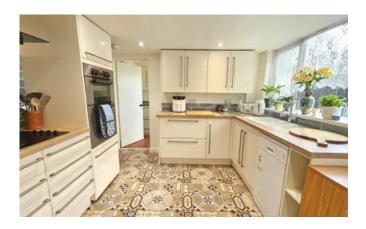

#### Kitchen

3.06m x 3.36m (10'0" x 11'0")

Modern kitchen featuring a range of base and eye level units with work surface over, inset one and a half composite sink with mixer tap, 4 burner electric hob with extractor hood over, double eye level integrated oven, integrated fridge freezer, space for slimline dishwasher, tiled flooring, part glazed entrance door, window to side and radiator.