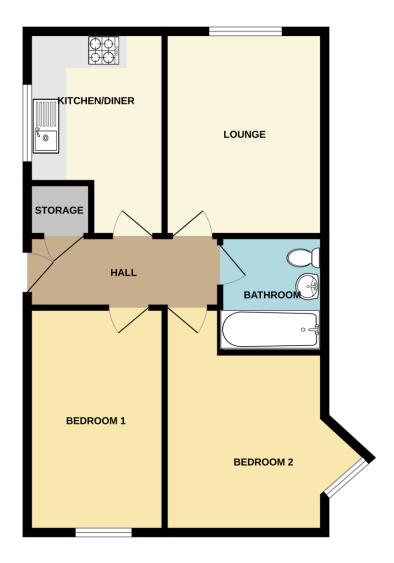

# Floorplan

GROUND FLOOR 606 sq.ft. (56.3 sq.m.) approx.

TOTAL FLOOR AREA: 606 sq.ft. (56.3 sq.m.) approx.

Whilst every attempt has been made to ensure the accuracy of the floopian contained here, measurements of doors, windows, rooms and any other items are approximate and no responsibility is taken for any error, prospective purchaser. The services, systems and appliances shown have not been tested and no guarantee as to their operability or efficiency can be given. Made with Meropins 62024.