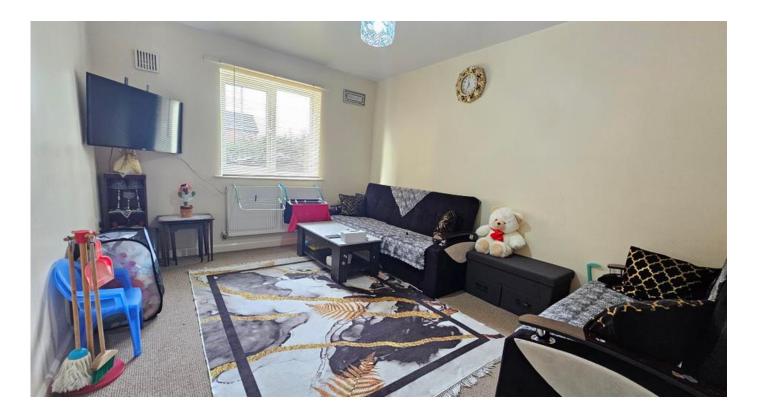

## Lounge

3.14m x 3.96m (10'4" x 13'0")

With TV point, BT point, window to front aspect and radiator.