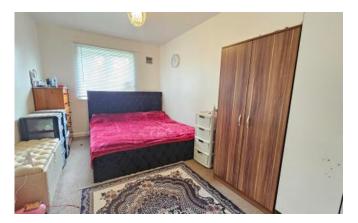

### **Bedroom One**

2.65m x 4.41m (8'8" x 14'6")

With window to rear aspect and radiator.