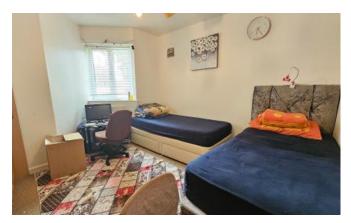

## **Bedroom Two**

3.14m x 4.41m (10'4" x 14'6")

With window to rear aspect and radiator.