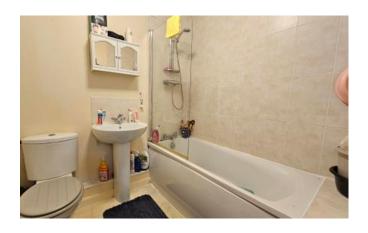

## Family Bathroom

0.00m x 0.00m (0'0" x 0'0")

Three piece suite comprising panelled bath with mains fed shower over, pedestal hand wash basin, low level wc, extractor fan and radiator.