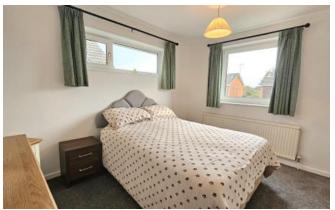

#### Bedroom One

3.15m x 3.70m (10'4" x 12'1")

With window to front aspect, fitted wardrobes and radiator.

#### Bedroom Two 3.55m x 3.10m (11'7" x 10'2")

With window to rear aspect and radiator.

#### Bedroom Three

3.70m x 2.92m (12'1" x 9'7")

With windows to front and side aspect and radiator.

Having an airing cupboard with boiler, window to rear aspect and radiator.