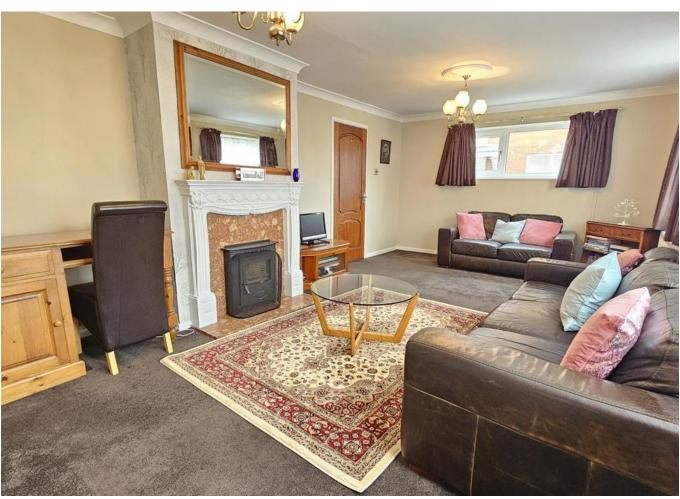

# Lounge 6.10m x 3.61m (20'0" x 11'10")

With log burner set in decorative surround, TV point, BT point, radiator, x2 windows to front aspect and window to side aspect.