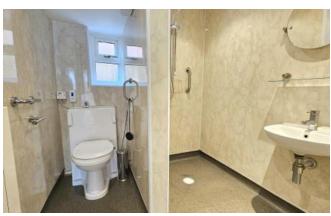

#### **Shower Room**

With walk in mains fed shower, wall mounted hand wash basin, wc, radiator and window to side aspect.

#### **Family Bathroom**

Modern three piece suite comprising paneled bath with electric shower over, pedestal hand wash basin, low level wc, tiled flooring, window to side aspect and extractor fan.