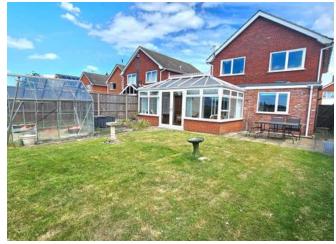

#### Conservatory

Being part brick and uPVC build, French doors to garden, door to garage, laminate flooring and x2 radiators.

#### Outside

The front of the property offers ample off road parking on the concrete driveway leading to single garage, further laid to lawn with side access to rear and timber fence to front.

The rear west facing garden offers uninterrupted countryside views, being mainly laid to lawn with patio area, glass house, outside tap and lighting with timber fence surround.