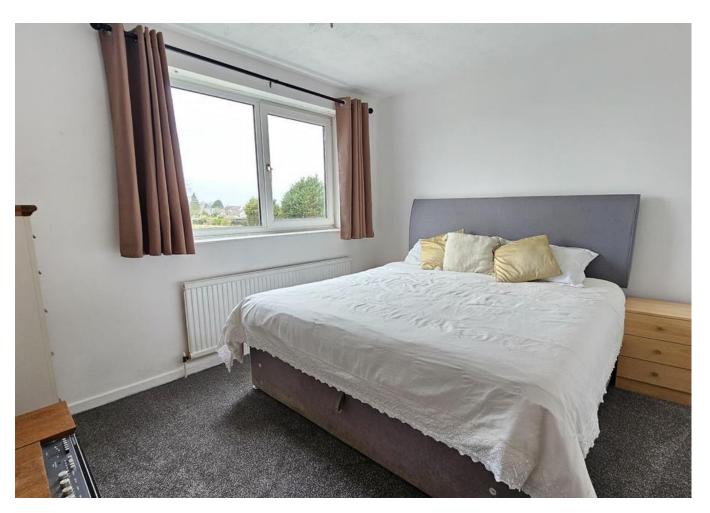

#### Bedroom One

3.15m x 3.70m (10'4" x 12'1")

With window to front aspect, fitted wardrobes and radiator.

#### Bedroom Two 3.55m x 3.10m (11'7" x 10'2")

With window to rear aspect and radiator.

#### Bedroom Three

3.70m x 2.92m (12'1" x 9'7")

With windows to front and side aspect and radiator.

Having an airing cupboard with boiler, window to rear aspect and radiator.