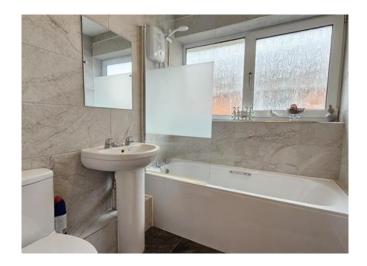

#### **Shower Room**

With walk in mains fed shower, wall mounted hand wash basin, wc, radiator and window to side aspect.

#### **Family Bathroom**

Modern three piece suite comprising paneled bath with electric shower over, pedestal hand wash basin, low level wc, tiled flooring, window to side aspect and extractor fan.