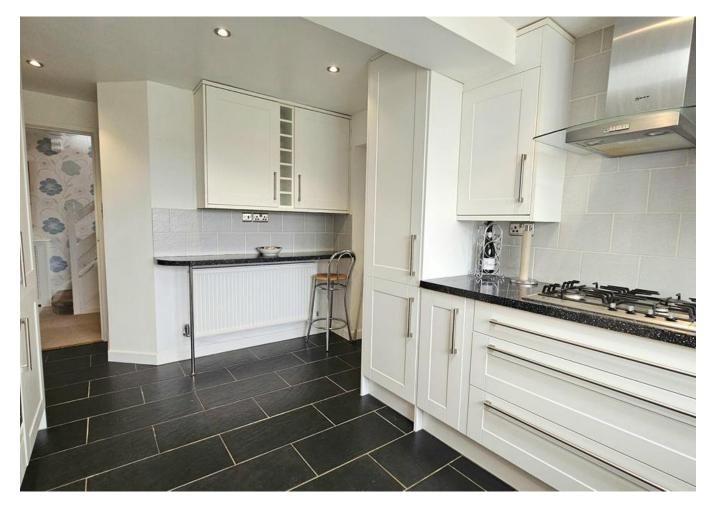

#### Kitchen 2.98m x 5.10m (9'10" x 16'8")

Modern extended kitchen comprising a range of base and eye level units with work surface over, 4 ring gas burner with extractor hood over, double integrated electric oven with integrated microwave over, integrated dishwasher, integrated washing machine, one and a half sink with mixer tap and drainer, velux window, breakfast bar, uPVC door to side, window to rear aspect, tiled flooring and radiator.

#### Dining Room 2.98m x 5.39m (9'10" x 17'8")

Extended room with a gas fire set in decorative surround, laminate flooring, patio doors to conservatory and x2 radiators.