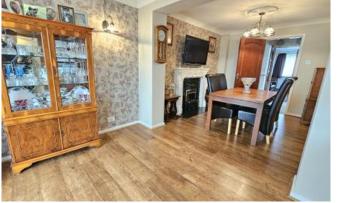

#### Dining Room 2.98m x 5.39m (9'10" x 17'8")

Extended room with a gas fire set in decorative surround, laminate flooring, patio doors to conservatory and x2 radiators.