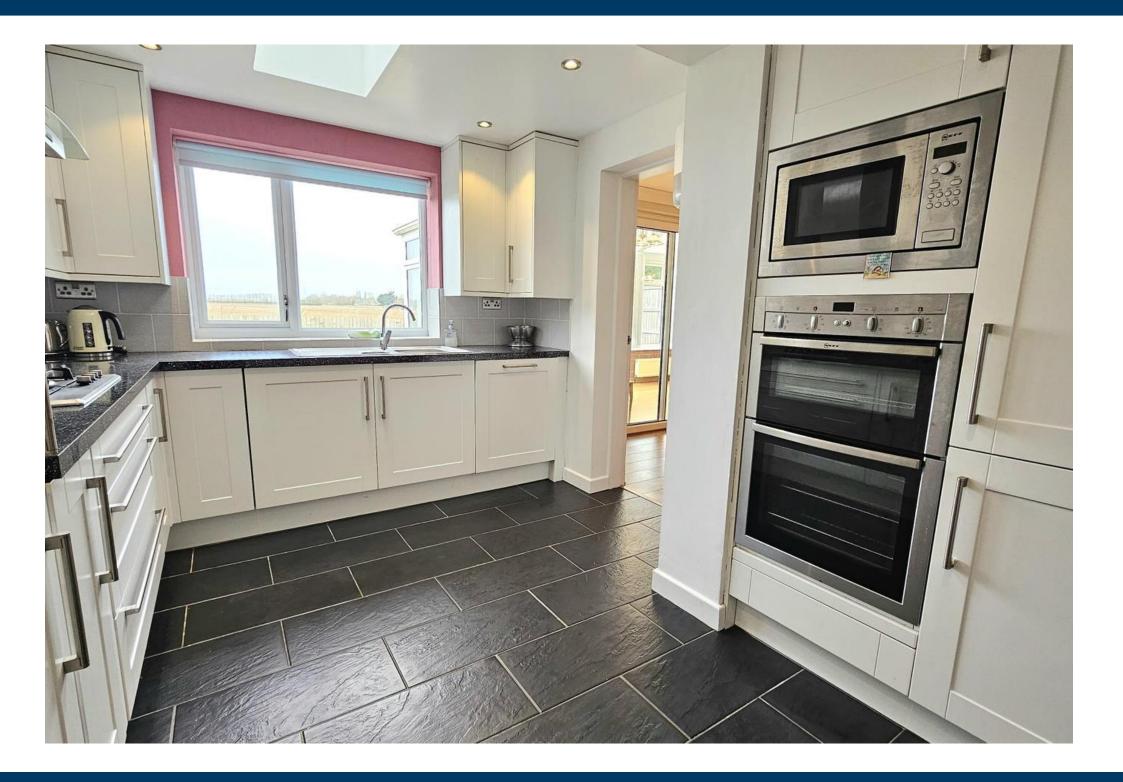

#### Kitchen 2.98m x 5.10m (9'10" x 16'8")

Modern extended kitchen comprising a range of base and eye level units with work surface over, 4 ring gas burner with extractor hood over, double integrated electric oven with integrated microwave over, integrated dishwasher, integrated washing machine, one and a half sink with mixer tap and drainer, velux window, breakfast bar, uPVC door to side, window to rear aspect, tiled flooring and radiator.