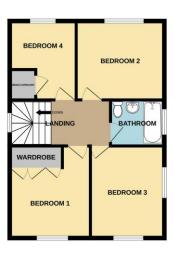

### Floorplan

Newton Fallowell Sleaford

01529 309 209 sleaford@newtonfallowell.co.uk

#### Landing

With stairs taken from ground floor and window to side aspect.

#### Bedroom One

3.15m x 3.70m (10'4" x 12'1")

With window to front aspect, fitted wardrobes and radiator.

#### Bedroom Two 3.55m x 3.10m (11'7" x 10'2")

With window to rear aspect and radiator.

#### Bedroom Three

3.70m x 2.92m (12'1" x 9'7")

With windows to front and side aspect and radiator.

Having an airing cupboard with boiler, window to rear aspect and radiator.

#### **Family Bathroom**

Modern three piece suite comprising paneled bath with electric shower over, pedestal hand wash basin, low level wc, tiled flooring, window to side aspect and extractor fan.