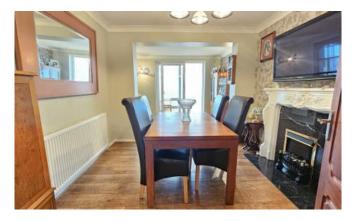

#### Dining Room 2.98m x 5.39m (9'10" x 17'8")

Extended room with a gas fire set in decorative surround, laminate flooring, patio doors to conservatory and x2 radiators.