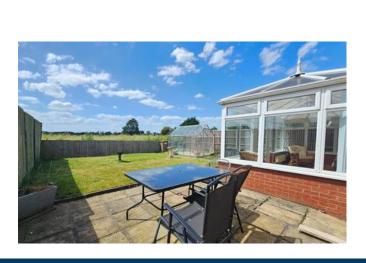

#### Conservatory

Being part brick and uPVC build, French doors to garden, door to garage, laminate flooring and x2 radiators.

#### Outside

The front of the property offers ample off road parking on the concrete driveway leading to single garage, further laid to lawn with side access to rear and timber fence to front.

The rear west facing garden offers uninterrupted countryside views, being mainly laid to lawn with patio area, glass house, outside tap and lighting with timber fence surround.