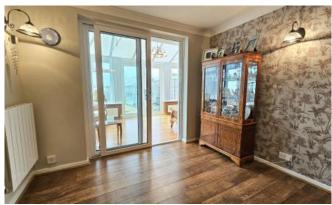

#### Dining Room 2.98m x 5.39m (9'10" x 17'8")

Extended room with a gas fire set in decorative surround, laminate flooring, patio doors to conservatory and x2 radiators.

#### Conservatory

Being part brick and uPVC build, French doors to garden, door to garage, laminate flooring and x2 radiators.