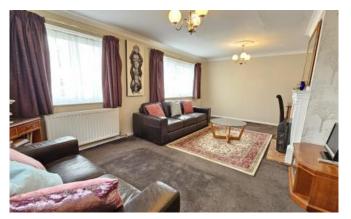

# Lounge 6.10m x 3.61m (20'0" x 11'10")

With log burner set in decorative surround, TV point, BT point, radiator, x2 windows to front aspect and window to side aspect.