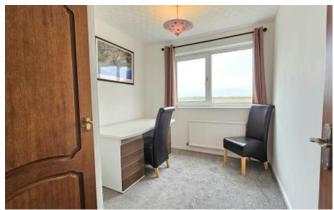

#### Bedroom One

3.15m x 3.70m (10'4" x 12'1")

With window to front aspect, fitted wardrobes and radiator.

#### Bedroom Two 3.55m x 3.10m (11'7" x 10'2")

With window to rear aspect and radiator.

#### Bedroom Three

3.70m x 2.92m (12'1" x 9'7")

With windows to front and side aspect and radiator.

Having an airing cupboard with boiler, window to rear aspect and radiator.