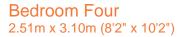

#### Bedroom Two 3.55m x 3.10m (11'7" x 10'2")

With window to rear aspect and radiator.