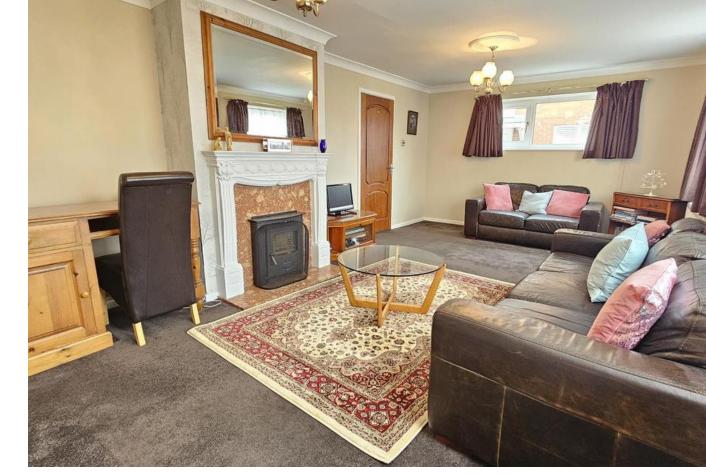

## Lounge

#### 6.10m x 3.61m (20'0" x 11'10")

With log burner set in decorative surround, TV point, BT point, radiator, x2 windows to front aspect and window to side aspect.