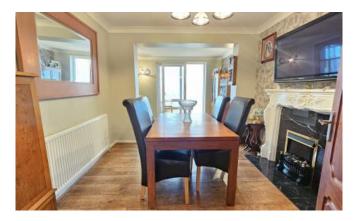

#### Dining Room 2.98m x 5.39m (9'10" x 17'8")

Extended room with a gas fire set in decorative surround, laminate flooring, patio doors to conservatory and x2 radiators.