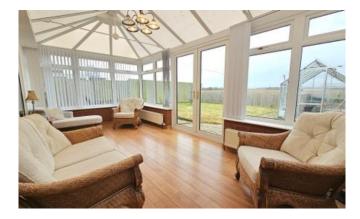

### Conservatory

Being part brick and uPVC build, French doors to garden, door to garage, laminate flooring and x2 radiators.