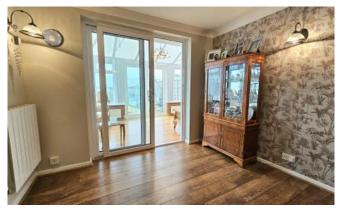

#### Dining Room 2.98m x 5.39m (9'10" x 17'8")

Extended room with a gas fire set in decorative surround, laminate flooring, patio doors to conservatory and x2 radiators.

### Conservatory

Being part brick and uPVC build, French doors to garden, door to garage, laminate flooring and x2 radiators.