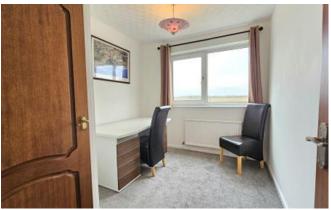

#### Bedroom One 3.15m x 3.70m (10'4" x 12'1")

With window to front aspect, fitted wardrobes and radiator.

## Bedroom Two

3.55m x 3.10m (11'7" x 10'2") With window to rear aspect and radiator.

# Bedroom Three

3.70m x 2.92m (12'1" x 9'7") With windows to front and side aspect and radiator.

#### Bedroom Four 2.51m x 3.10m (8'2" x 10'2")

Having an airing cupboard with boiler, window to rear aspect and radiator.