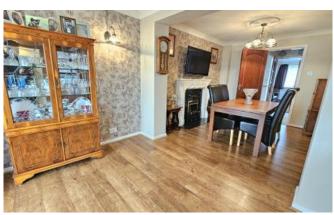

#### Dining Room 2.98m x 5.39m (9'10" x 17'8")

Extended room with a gas fire set in decorative surround, laminate flooring, patio doors to conservatory and x2 radiators.