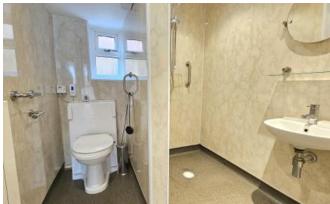

## Shower Room

With walk in mains fed shower, wall mounted hand wash basin, wc, radiator and window to side aspect.