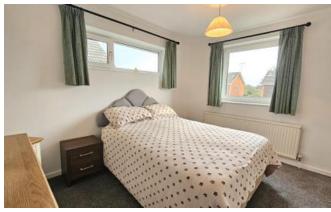

#### Bedroom One 3.15m x 3.70m (10'4" x 12'1")

With window to front aspect, fitted wardrobes and radiator.

## Bedroom Two

3.55m x 3.10m (11'7" x 10'2") With window to rear aspect and radiator.

# Bedroom Three

3.70m x 2.92m (12'1" x 9'7") With windows to front and side aspect and radiator.

#### Bedroom Four 2.51m x 3.10m (8'2" x 10'2")

Having an airing cupboard with boiler, window to rear aspect and radiator.