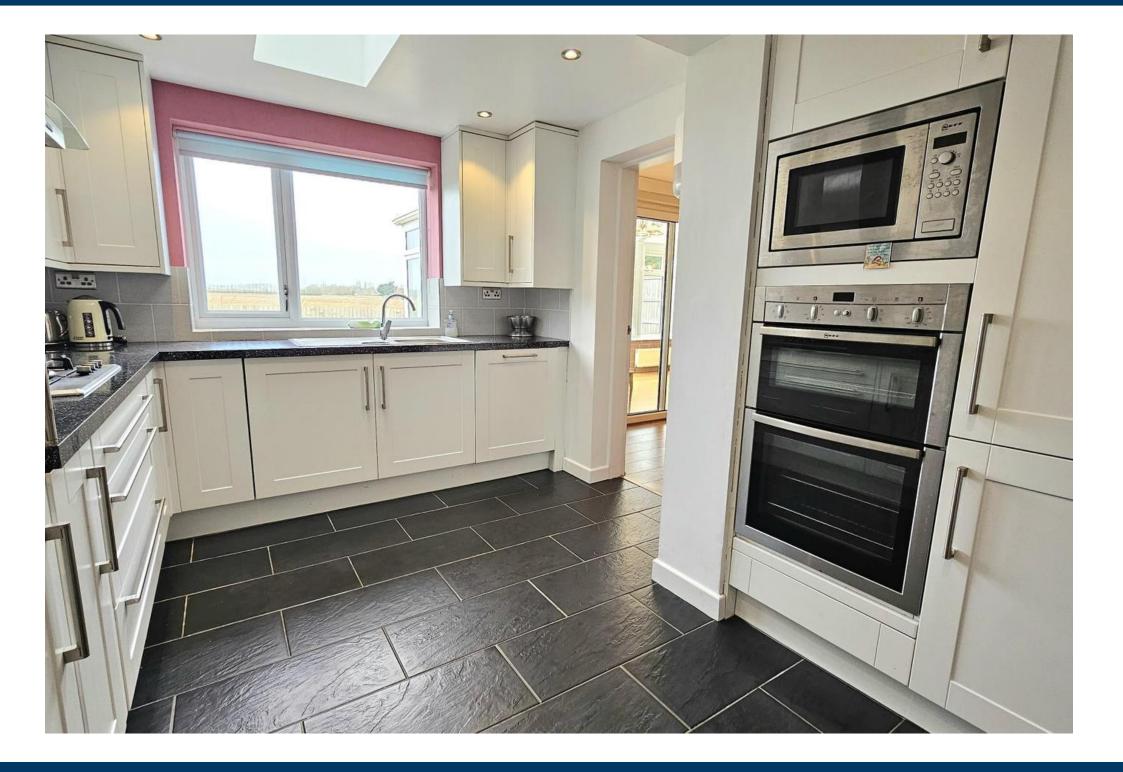

## Kitchen 2.98m x 5.10m (9'10" x 16'8")

Modern extended kitchen comprising a range of base and eye level units with work surface over, 4 ring gas burner with extractor hood over, double integrated electric oven with integrated microwave over, integrated dishwasher, integrated washing machine, one and a half sink with mixer tap and drainer, velux window, breakfast bar, uPVC door to side, window to rear aspect, tiled flooring and radiator.