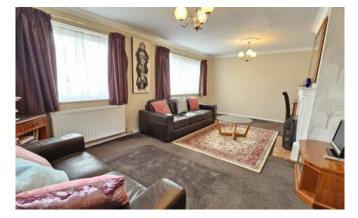

## Lounge

#### 6.10m x 3.61m (20'0" x 11'10")

With log burner set in decorative surround, TV point, BT point, radiator, x2 windows to front aspect and window to side aspect.