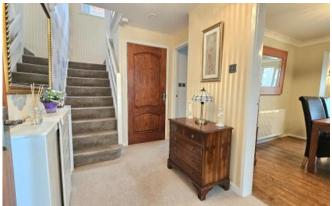

## **Entrance Hall**

With uPVC door to driveway in to porch, further leading to Hall, stairs leading to 1st floor and radiator.

## Landing

With stairs taken from ground floor and window to side aspect.