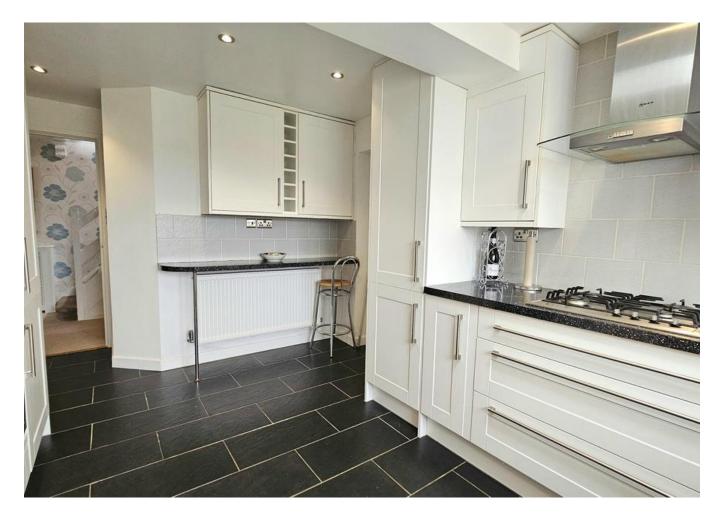

## Kitchen 2.98m x 5.10m (9'10" x 16'8")

Modern extended kitchen comprising a range of base and eye level units with work surface over, 4 ring gas burner with extractor hood over, double integrated electric oven with integrated microwave over, integrated dishwasher, integrated washing machine, one and a half sink with mixer tap and drainer, velux window, breakfast bar, uPVC door to side, window to rear aspect, tiled flooring and radiator.