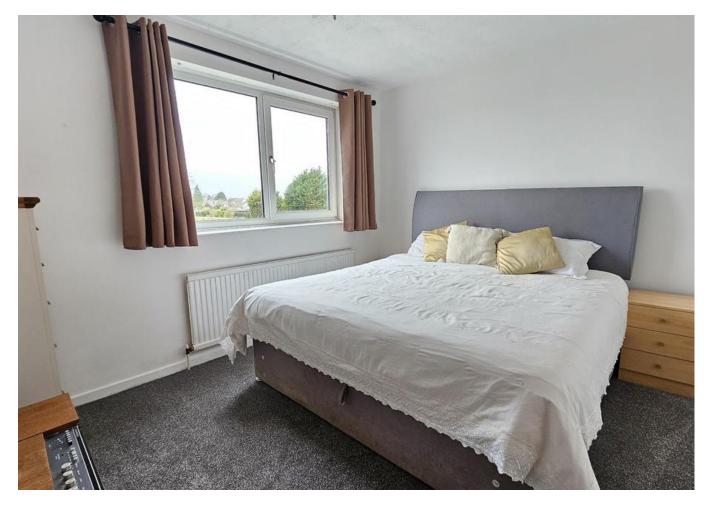

#### Bedroom One 3.15m x 3.70m (10'4" x 12'1")

With window to front aspect, fitted wardrobes and radiator.

## Bedroom Two

3.55m x 3.10m (11'7" x 10'2") With window to rear aspect and radiator.

# Bedroom Three

3.70m x 2.92m (12'1" x 9'7") With windows to front and side aspect and radiator.

#### Bedroom Four 2.51m x 3.10m (8'2" x 10'2")

Having an airing cupboard with boiler, window to rear aspect and radiator.