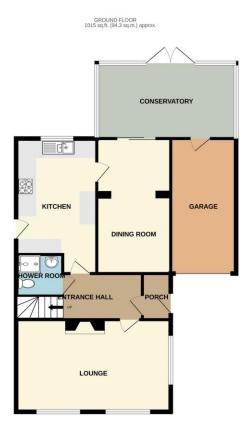

## **Entrance Hall**

With uPVC door to driveway in to porch, further leading to Hall, stairs leading to 1st floor and radiator.

## Lounge

#### 6.10m x 3.61m (20'0" x 11'10")

With log burner set in decorative surround, TV point, BT point, radiator, x2 windows to front aspect and window to side aspect.

## Kitchen 2.98m x 5.10m (9'10" x 16'8")

Modern extended kitchen comprising a range of base and eye level units with work surface over, 4 ring gas burner with extractor hood over, double integrated electric oven with integrated microwave over, integrated dishwasher, integrated washing machine, one and a half sink with mixer tap and drainer, velux window, breakfast bar, uPVC door to side, window to rear aspect, tiled flooring and radiator.

#### Dining Room 2.98m x 5.39m (9'10" x 17'8")

Extended room with a gas fire set in decorative surround, laminate flooring, patio doors to conservatory and x2 radiators.

### Conservatory

Being part brick and uPVC build, French doors to garden, door to garage, laminate flooring and x2 radiators.

## Garage

With electric up and over garage door, door to conservatory, electric and lighting.

## Floorplan

1ST FLOOR 560 sq.ft. (52.0 sq.m.) approx.

Newton Fallowell Sleaford

01529 309 209 sleaford@newtonfallowell.co.uk