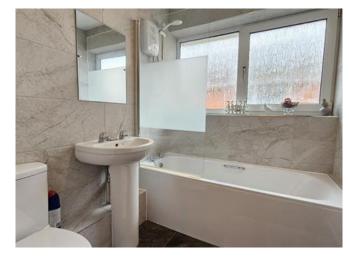

## **Family Bathroom**

Modern three piece suite comprising paneled bath with electric shower over, pedestal hand wash basin, low level wc, tiled flooring, window to side aspect and extractor fan.