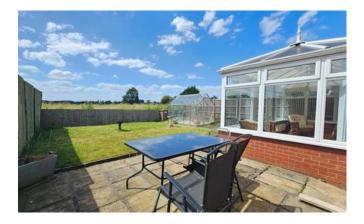

### Conservatory

Being part brick and uPVC build, French doors to garden, door to garage, laminate flooring and x2 radiators.

## Outside

The front of the property offers ample off road parking on the concrete driveway leading to single garage, further laid to lawn with side access to rear and timber fence to front.

The rear west facing garden offers uninterrupted countryside views, being mainly laid to lawn with patio area, glass house, outside tap and lighting with timber fence surround.