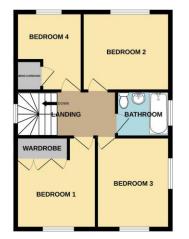

## Landing

With stairs taken from ground floor and window to side aspect.

#### Bedroom One 3.15m x 3.70m (10'4" x 12'1")

With window to front aspect, fitted wardrobes and radiator.

## Bedroom Two

3.55m x 3.10m (11'7" x 10'2") With window to rear aspect and radiator.

# Bedroom Three

3.70m x 2.92m (12'1" x 9'7") With windows to front and side aspect and radiator.

#### Bedroom Four 2.51m x 3.10m (8'2" x 10'2")

Having an airing cupboard with boiler, window to rear aspect and radiator.

## **Family Bathroom**

Modern three piece suite comprising paneled bath with electric shower over, pedestal hand wash basin, low level wc, tiled flooring, window to side aspect and extractor fan.

## Floorplan

1ST FLOOR 560 sq.ft. (52.0 sq.m.) approx.

Newton Fallowell Sleaford

01529 309 209 sleaford@newtonfallowell.co.uk