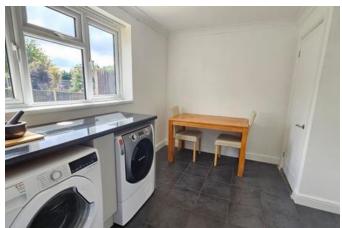

# Kitchen Diner 6.12m x 2.65m (20'1" x 8'8")

Modern kitchen with a range of base and eye level units with work surface over, tiled flooring, integrated oven with electric hob and extractor hood over, space for fridge freezer, space and plumbing for washing machine and tumble dryer, composite sink with mixer tap and drainer, space and plumbing for dishwasher, window to rear and side aspects, part glazed uPVC door to rear aspect, storage cupboard and radiator.