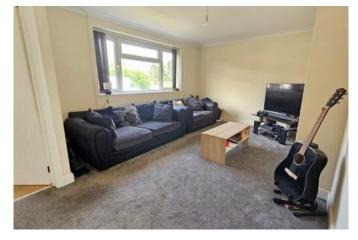

# Lounge 4.88m x 3.30m (16'0" x 10'10")

With BT point, TV point, window to front aspect and radiator.