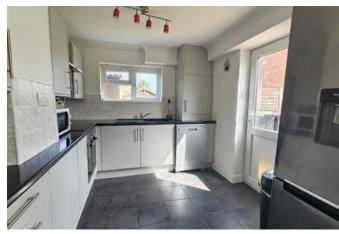

# Kitchen Diner 6.12m x 2.65m (20'1" x 8'8")

Modern kitchen with a range of base and eye level units with work surface over, tiled flooring, integrated oven with electric hob and extractor hood over, space for fridge freezer, space and plumbing for washing machine and tumble dryer, composite sink with mixer tap and drainer, space and plumbing for dishwasher, window to rear and side aspects, part glazed uPVC door to rear aspect, storage cupboard and radiator.