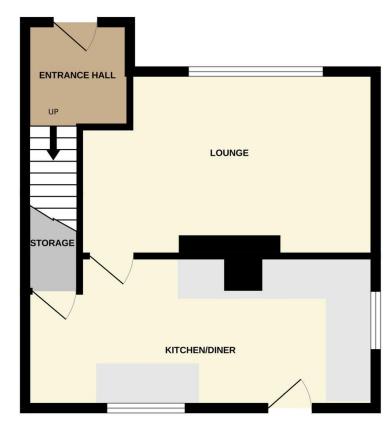

# Entrance Hall

With part glazed uPVC door to front aspect, stairs leading to 1st floor and radiator.

# Lounge 4.88m x 3.30m (16'0" x 10'10")

With BT point, TV point, window to front aspect and radiator.

# Kitchen Diner 6.12m x 2.65m (20'1" x 8'8")

Modern kitchen with a range of base and eye level units with work surface over, tiled flooring, integrated oven with electric hob and extractor hood over, space for fridge freezer, space and plumbing for washing machine and tumble dryer, composite sink with mixer tap and drainer, space and plumbing for dishwasher, window to rear and side aspects, part glazed uPVC door to rear aspect, storage cupboard and radiator.

#### TOTAL FLOOR AREA : 780 sq.ft. (72.5 sq.m.) approx.

Whilst every attempt has been made to ensure the accuracy of the floorplan contained here, measurements of doors, windows, rooms and any other items are approximate and no responsibility is taken for any error, omission or mis-statement. This plan is for illustrative purposes only and should be used as such by any prospective purchaser. The services, systems and appliances shown have not been tested and no guarantee as to their operability or efficiency can be given. Made with Metropix ©2024

GROUND FLOOR 394 sq.ft. (36.6 sq.m.) approx. 1ST FLOOR 386 sq.ft. (35.9 sq.m.) approx.