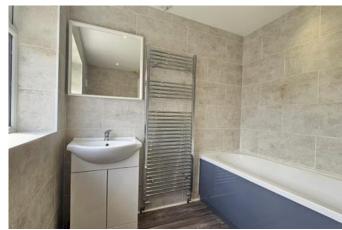

# **Family Bathroom**

Modern three piece suite comprising paneled bath with mains fed shower and rain effect head over, hand wash basin set in vanity unit with cupboards under, low level wc, fully tiled to walls, chrome heated towel rail, window to rear aspect and extractor fan.