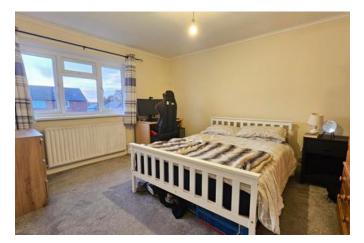

### Bedroom One 3.20m x 3.81m (10'6" x 12'6")

With window to front aspect and radiator.

# Bedroom Two 3.35m x 2.08m (11'0" x 6'10") With window to rear aspect and radiator

# Bedroom Three 2.74m x 2.98m (9'0" x 9'10")

With window to front aspect, storage over stairs and radiator.