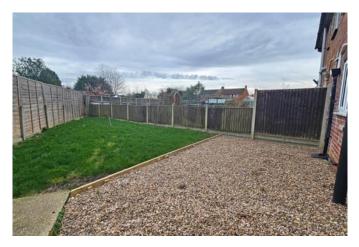

# Outside

The front of the property offers ample parking with a gravel driveway leading to garage, further area laid to lawn with side access to rear. The south facing rear of the property is mainly laid to lawn with a further area laid to gravel, patio area leading to the rear of the garage, outside tap and timber fence surround.