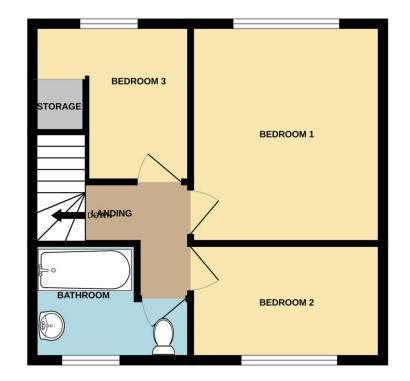

### Bedroom One 3.20m x 3.81m (10'6" x 12'6")

With window to front aspect and radiator.

# Bedroom Two 3.35m x 2.08m (11'0" x 6'10") With window to rear aspect and radiator

# Bedroom Three 2.74m x 2.98m (9'0" x 9'10")

With window to front aspect, storage over stairs and radiator.

# **Family Bathroom**

Modern three piece suite comprising paneled bath with mains fed shower and rain effect head over, hand wash basin set in vanity unit with cupboards under, low level wc, fully tiled to walls, chrome heated towel rail, window to rear aspect and extractor fan.

#### TOTAL FLOOR AREA : 780 sq.ft. (72.5 sq.m.) approx.

Whilst every attempt has been made to ensure the accuracy of the floorplan contained here, measurements of doors, windows, rooms and any other items are approximate and no responsibility is taken for any error, omission or mis-statement. This plan is for illustrative purposes only and should be used as such by any prospective purchaser. The services, systems and appliances shown have not been tested and no guarantee as to their operability or efficiency can be given. Made with Metropix ©2024

GROUND FLOOR 394 sq.ft. (36.6 sq.m.) approx. 1ST FLOOR 386 sq.ft. (35.9 sq.m.) approx.