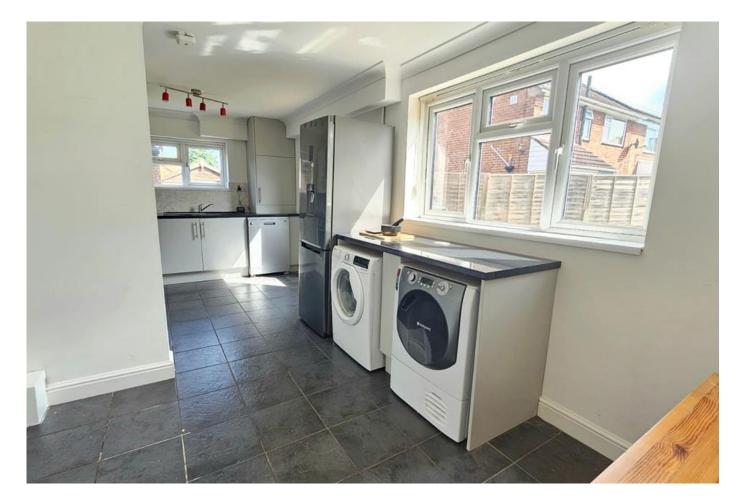

# Kitchen Diner 6.12m x 2.65m (20'1" x 8'8")

Modern kitchen with a range of base and eye level units with work surface over, tiled flooring, integrated oven with electric hob and extractor hood over, space for fridge freezer, space and plumbing for washing machine and tumble dryer, composite sink with mixer tap and drainer, space and plumbing for dishwasher, window to rear and side aspects, part glazed uPVC door to rear aspect, storage cupboard and radiator.