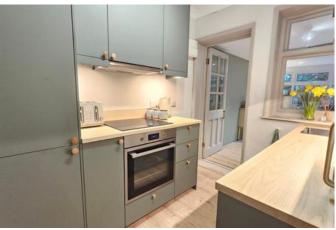

# Kitchen 2.06m x 2.57m (6'10" x 8'5")

Having a range of base and eye level units with work surface over with inset sink drainer, electric oven, hob, extractor fan, central heating boiler, window to rear and door through to Conservatory.