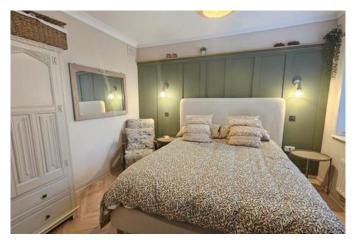

# Bedroom One 3.38m x 3.28m (11'1" x 10'10")

Having windows to front and side, TV point and radiator.

#### Bedroom Two 3.07m x 3.38m (10'1" x 11'1") Having window to front and radiator.