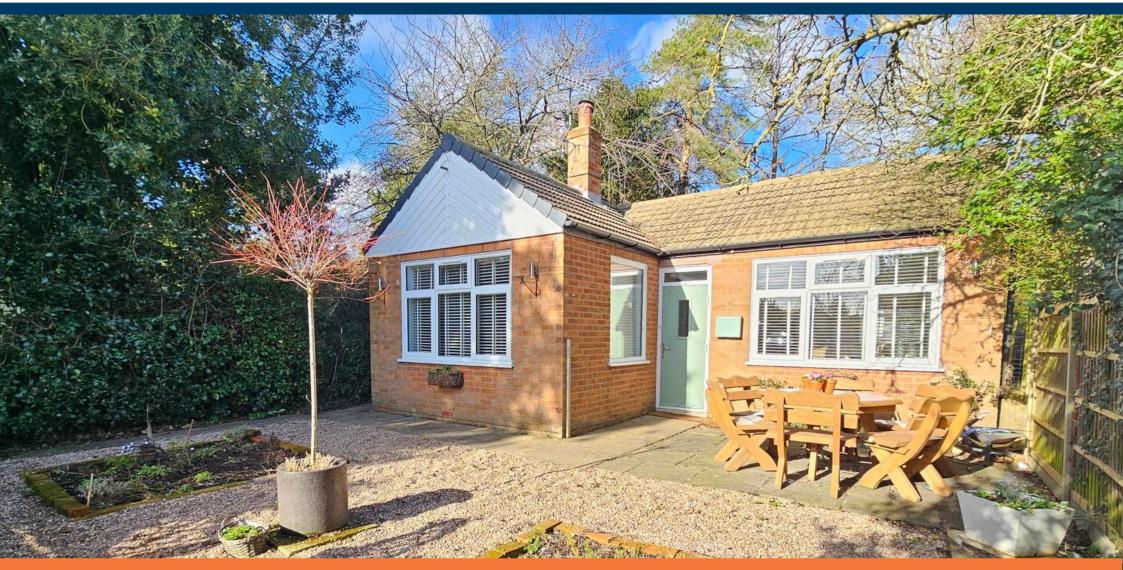

# NEWTONFALLOWELL

High Street, Heckington £220,000

Newton Fallowell are delighted to present to market this IMMACULATELY PRESENTED TWO DOUBLE BEDROOM DETACHED BUNGALOW in the centre of the popular village of Heckington. Being modernised by the current owners and boasting a fantastic open Lounge Diner to the rear of the property, further comprising; Kitchen, Two Double Bedrooms and Shower Room. An early viewing is highly recommended to fully appreciate the standard, size and location of property on offer.

# Outside

To the front of the property there is a gravel driveway providing off street parking for two vehicles, further leading to gated front garden mainly laid to gravel with patio seating area, flower beds and side access to rear. To the rear of the property is a small courtyard area which is fully enclosed with a small brick store house.