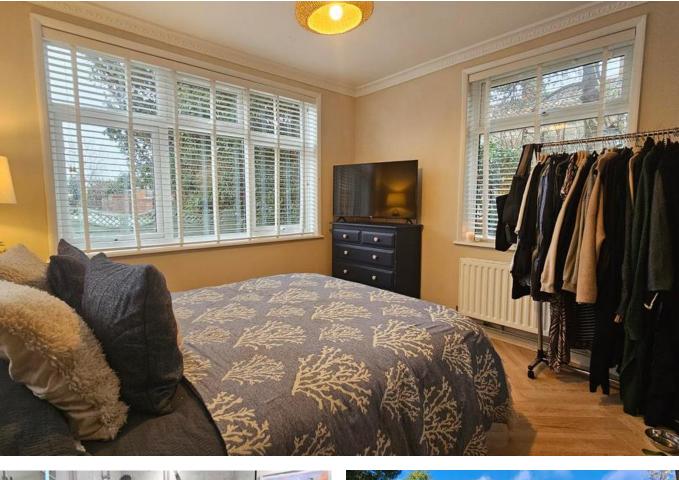

# Bedroom One 3.38m x 3.28m (11'1" x 10'10")

Having windows to front and side, TV point and radiator.

#### Bedroom Two 3.07m x 3.38m (10'1" x 11'1") Having window to front and radiator.