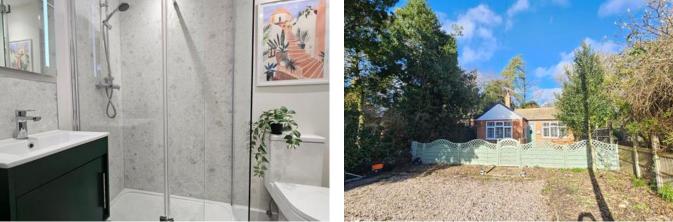

# **Family Bathroom**

Having low level WC, pedestal hand wash basin set in vanity unit with cupboard under, corner shower cubicle with power shower, extractor fan and heated towel rail.

# Outside

To the front of the property there is a gravel driveway providing off street parking for two vehicles, further leading to gated front garden mainly laid to gravel with patio seating area, flower beds and side access to rear. To the rear of the property is a small courtyard area which is fully enclosed with a small brick store house.