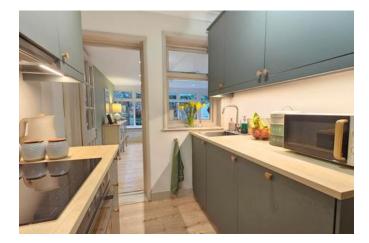

# Kitchen 2.06m x 2.57m (6'10" x 8'5")

Having a range of base and eye level units with work surface over with inset sink drainer, electric oven, hob, extractor fan, central heating boiler, window to rear and door through to Conservatory.