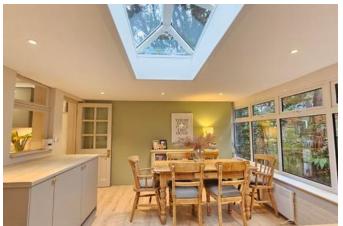

#### Lounge Diner 5.72m x 3.89m (18'10" x 12'10")

Being part brick and uPVC build with composite roof, lantern. Media wall with TV point, space for electric fire and inset shelving; french doors to rear garden, further storage units with work surface over and radiator.

# Kitchen 2.06m x 2.57m (6'10" x 8'5")

Having a range of base and eye level units with work surface over with inset sink drainer, electric oven, hob, extractor fan, central heating boiler, window to rear and door through to Conservatory.