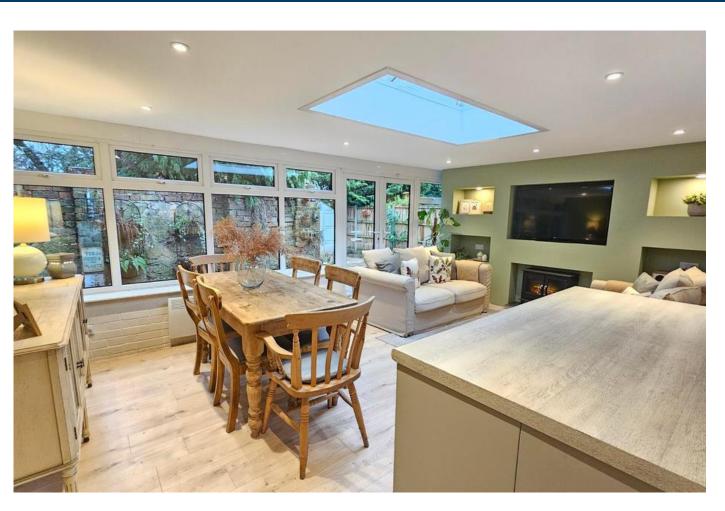

#### Lounge Diner 5.72m x 3.89m (18'10" x 12'10")

Being part brick and uPVC build with composite roof, lantern. Media wall with TV point, space for electric fire and inset shelving; french doors to rear garden, further storage units with work surface over and radiator.

# Kitchen 2.06m x 2.57m (6'10" x 8'5")

Having a range of base and eye level units with work surface over with inset sink drainer, electric oven, hob, extractor fan, central heating boiler, window to rear and door through to Conservatory.