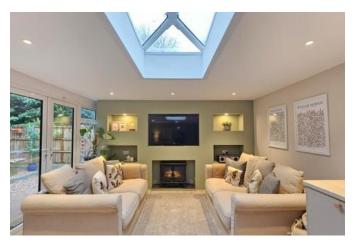

#### Lounge Diner 5.72m x 3.89m (18'10" x 12'10")

Being part brick and uPVC build with composite roof, lantern. Media wall with TV point, space for electric fire and inset shelving; french doors to rear garden, further storage units with work surface over and radiator.