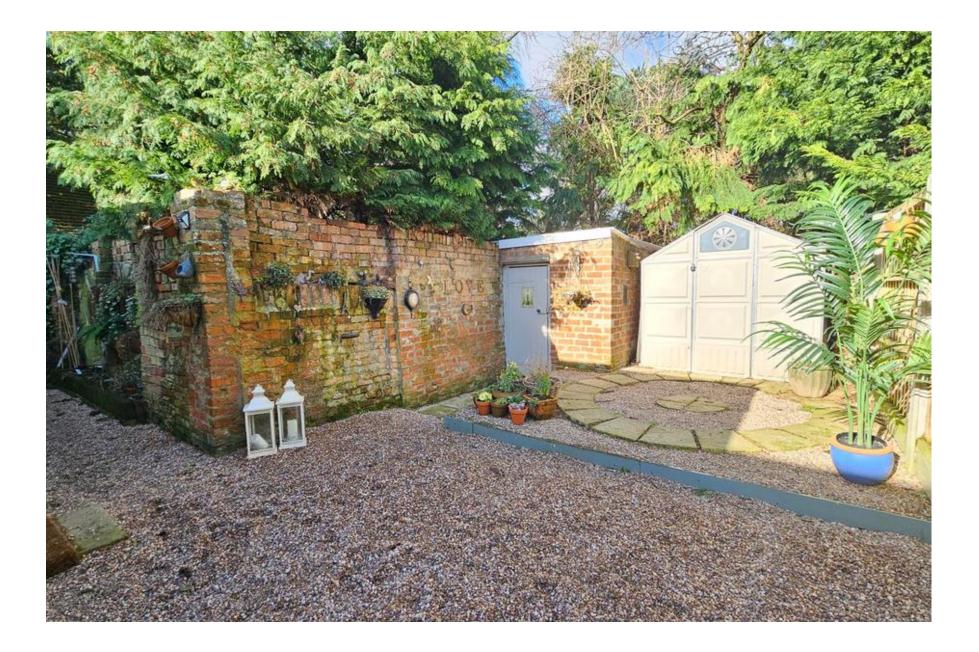

# Outside

To the front of the property there is a gravel driveway providing off street parking for two vehicles, further leading to gated front garden mainly laid to gravel with patio seating area, flower beds and side access to rear. To the rear of the property is a small courtyard area which is fully enclosed with a small brick store house.