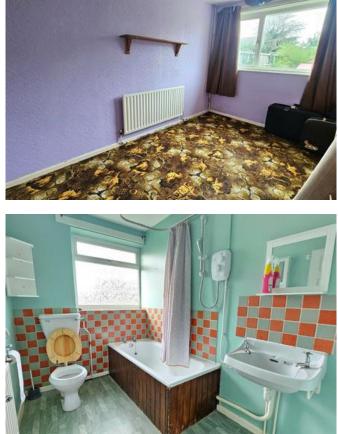

#### Lounge 4.00m x 3.79m (13'1" x 12'5")

Having fire place with capped off gas connection, TV point, window to front aspect and radiator.

## Family Bathroom

Three piece suite comprising paneled bath with electric shower over, wall mounted hand wash basin, low level wc, window to rear aspect and radiator.