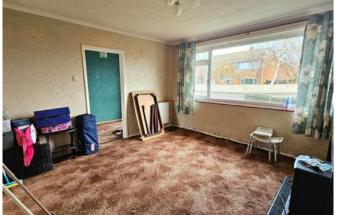

#### Lounge 4.00m x 3.79m (13'1" x 12'5")

Having fire place with capped off gas connection, TV point, window to front aspect and radiator.

#### Bedroom One 3.41m x 2.86m (11'2" x 9'5") With built in storage cupboard, window to front aspect and radiator.

## Bedroom Two 2.52m x 3.68m (8'4" x 12'1")

With window to rear aspect and radiator.

### Bedroom Three/Dining Room 2.70m x 3.25m (8'11" x 10'8")

With laminate flooring, window to rear aspect and electric radiator.

## Bedroom Four 2.70m x 3.26m (8'11" x 10'8")

Accessed from bedroom 3/dining room but with the potential to have its own access from the Entrance Hall, with window to front aspect and electric heater.