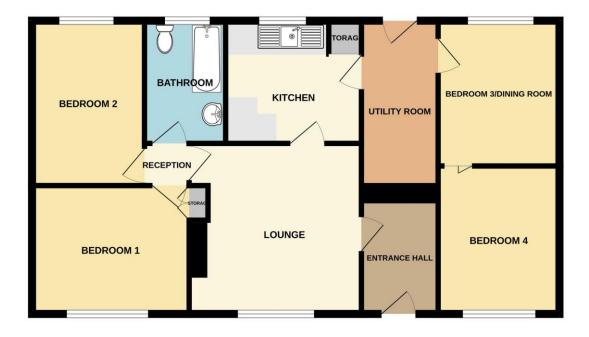

### **Entrance Hall**

With glazed door to front, BT point and radiator.

#### Lounge 4.00m x 3.79m (13'1" x 12'5")

Having fire place with capped off gas connection, TV point, window to front aspect and radiator.

### Kitchen 3.04m x 2.74m (10'0" x 9'0")

Having a range of base and eye level units with work surface over, large sink with double drainer, space and plumbing for washing machine, space for freestanding electric oven, boiler, window to rear aspect and radiator.

### **Utility Room**

With glazed door leading to garden, fitted storage cupboard housing the fuse box and plenty of space for appliances.

#### Bedroom One 3.41m x 2.86m (11'2" x 9'5") With built in storage cupboard, window to front aspect and radiator.

## Bedroom Two 2.52m x 3.68m (8'4" x 12'1")

With window to rear aspect and radiator.

### Bedroom Three/Dining Room 2.70m x 3.25m (8'11" x 10'8")

With laminate flooring, window to rear aspect and electric radiator.

## Bedroom Four 2.70m x 3.26m (8'11" x 10'8")

Accessed from bedroom 3/dining room but with the potential to have its own access from the Entrance Hall, with window to front aspect and electric heater.

## Family Bathroom

Three piece suite comprising paneled bath with electric shower over, wall mounted hand wash basin, low level wc, window to rear aspect and radiator.

# GROUND FLOOR 821 sq.ft. (76.3 sq.m.) approx.

Newton Fallowell Sleaford

01529 309 209 sleaford@newtonfallowell.co.uk