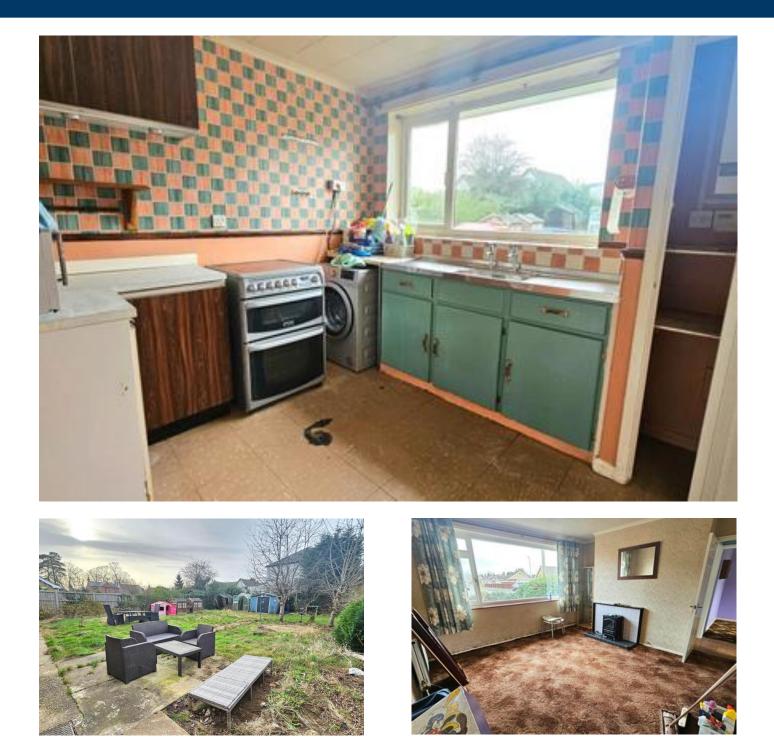

### Kitchen 3.04m x 2.74m (10'0" x 9'0")

Having a range of base and eye level units with work surface over, large sink with double drainer, space and plumbing for washing machine, space for freestanding electric oven, boiler, window to rear aspect and radiator.

The SOUTH FACING rear garden is mainly laid to lawn with concrete seating area, outside tap and lighting with timber fence surround.