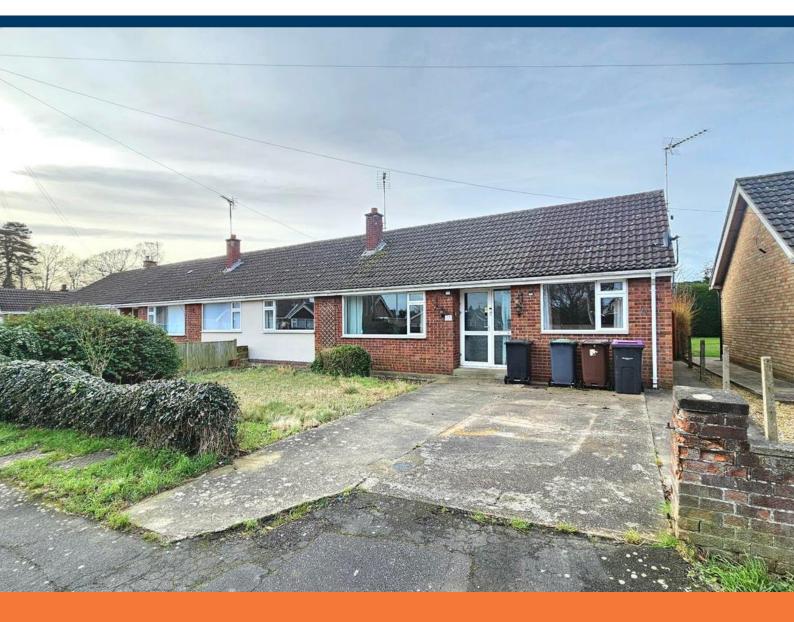

# Meadowfield, Sleaford £205,000

- Semi Detached Bungalow
- Four Bedrooms
- Renovation Project
- Generous Sized Plot

- Ample Off Road Parking
- NO ONWARD CHAIN
- Freehold
- EPC rating D

Offered for sale with NO ONWARD CHAIN is this Four Bedroom Semi-Detached Bungalow. Requiring modernisation throughout, this property provides excellent potential sitting on a generous sized plot in a popular location. Internally the property comprises; Entrance Hall, Lounge, Kitchen, Utility Room, Four Bedrooms, Family Bathroom. An early viewing is highly recommended to fully appreciate the potential on offer.

## Outside

The front of the property offers ample parking with a concrete driveway leading to front entrance, area laid to lawn with borders, side access to rear with brick wall and timber fence surround surround.