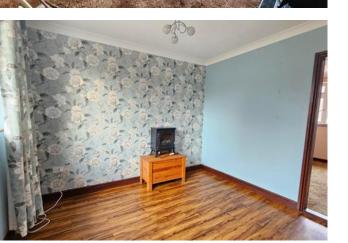

#### Lounge 4.00m x 3.79m (13'1" x 12'5")

Having fire place with capped off gas connection, TV point, window to front aspect and radiator.

#### Bedroom One 3.41m x 2.86m (11'2" x 9'5") With built in storage cupboard, window to front aspect and radiator.

## Bedroom Two 2.52m x 3.68m (8'4" x 12'1")

With window to rear aspect and radiator.

### Bedroom Three/Dining Room 2.70m x 3.25m (8'11" x 10'8")

With laminate flooring, window to rear aspect and electric radiator.

## Bedroom Four 2.70m x 3.26m (8'11" x 10'8")

Accessed from bedroom 3/dining room but with the potential to have its own access from the Entrance Hall, with window to front aspect and electric heater.