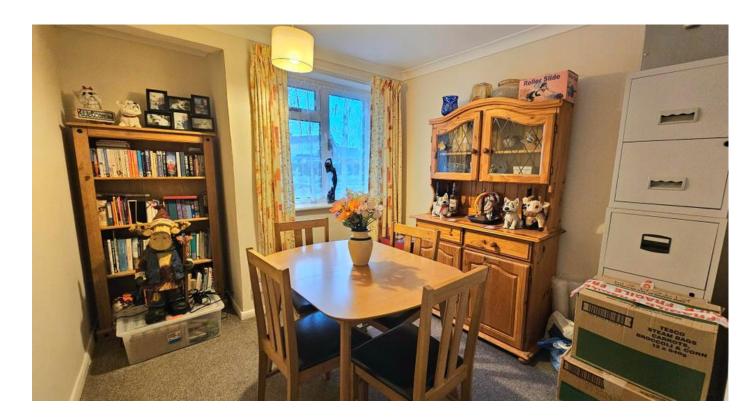

## Lounge

#### 3.47m x 5.20m (11'5" x 17'1")

Having a gas fire set in decorative surround, TV point, BT point, windows to front and side aspects and radiator.

#### Kitchen

## 2.41m x 2.41m (7'11" x 7'11")

Well presented kitchen with a range of base and eye level units with work surface over, free standing gas oven with hob and extractor hood over, sink with mixer tap and drainer, space for fridge freezer, storage cupboard housing the combi boiler, glazed door and window to porch/utility.

## Bedroom Three/Dining Room

2.50m x 2.68m (8'2" x 8'10")

With window to front aspect and radiator.