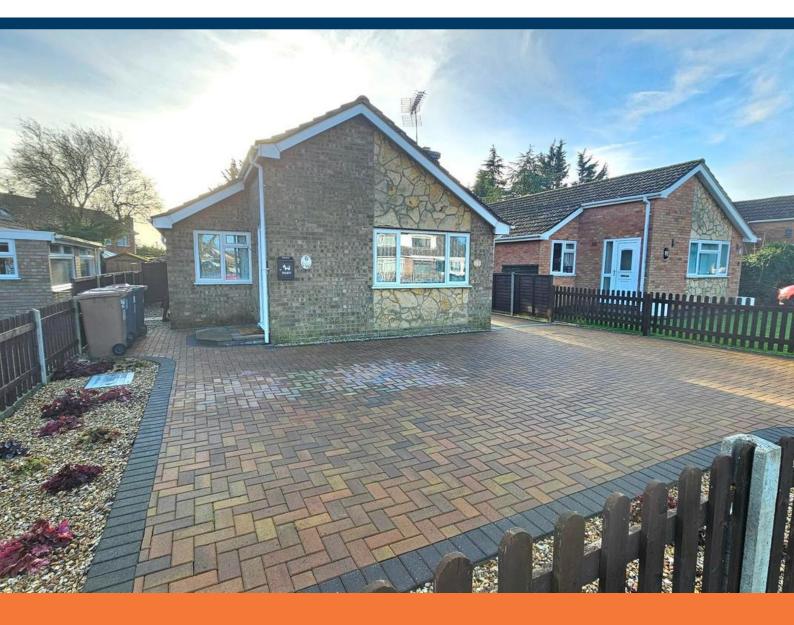

York Road, Sleaford £230,000

- **Detached Bungalow**
- Well Presented Throughout
- Three Bedrooms
- Lounge

- South Facing Rear Garden
- Ample Off Road Parking
- Freehold
- EPC rating C

Newton Fallowell are delighted to market this Well Presented Three Bedroom Detached Bungalow on the popular York Road estate in Sleaford. Being within close walking distance of local amenities, generous sized rooms throughout with a beautifully presented South Facing rear garden, internally the property comprises; Entrance Hall, Lounge, Kitchen, Three Bedrooms with option for a Dining Room, Kitchen, Porch/Utility Area and Family Shower Room. An early viewing is highly recommended.

#### Outside

The front of the property provides ample parking with a large block paved driveway, graveled border, side access to rear and timber fence surround.

The well presented South Facing rear garden is mainly laid to lawn with patio area, numerous areas for plants/vegetables, two timber sheds, outside tap and lighting with timber fence surround.