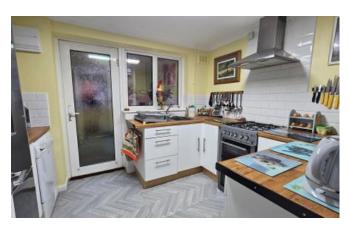

#### Kitchen

## 2.41m x 2.41m (7'11" x 7'11")

Well presented kitchen with a range of base and eye level units with work surface over, free standing gas oven with hob and extractor hood over, sink with mixer tap and drainer, space for fridge freezer, storage cupboard housing the combi boiler, glazed door and window to porch/utility.