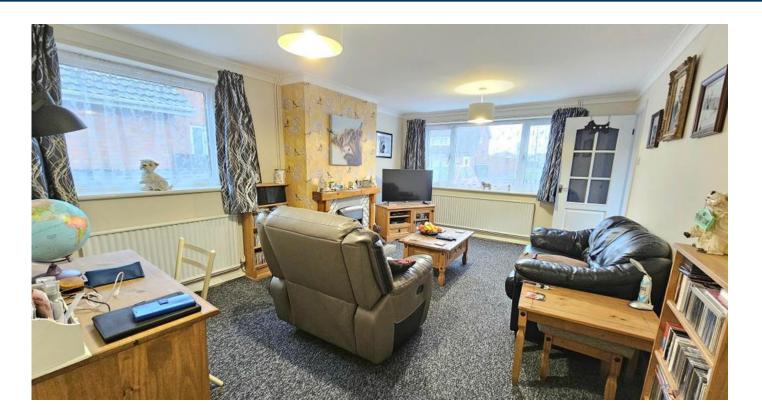

## Lounge

#### 3.47m x 5.20m (11'5" x 17'1")

Having a gas fire set in decorative surround, TV point, BT point, windows to front and side aspects and radiator.