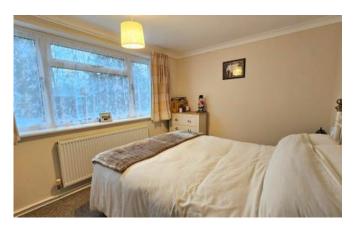

#### Bedroom One

3.66m x 3.58m (12'0" x 11'8")

With window to rear aspect and radiator.

#### Bedroom Two

2.67m x 3.47m (8'10" x 11'5")

With window to rear aspect and radiator.