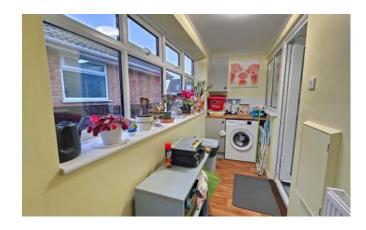

## Utility Room/Porch 1.10m x 3.80m (3'7" x 12'6")

With space and plumbing for washing machine with worktop over, window to side aspect, glazed door to rear and radiator.