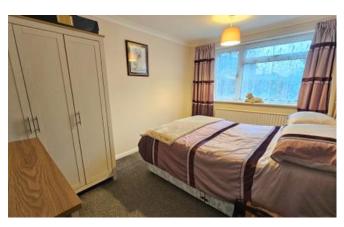

#### Bedroom Two

2.67m x 3.47m (8'10" x 11'5")

With window to rear aspect and radiator.

## Bedroom Three/Dining Room

2.50m x 2.68m (8'2" x 8'10")

With window to front aspect and radiator.