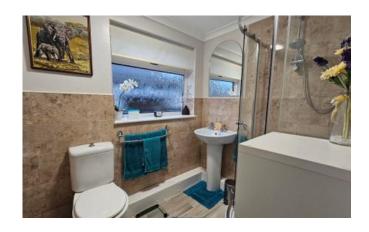

## Family Shower Room

With electric corner shower cubicle, pedestal hand wash basin, low level wc, extractor fan, radiator and window to side aspect.