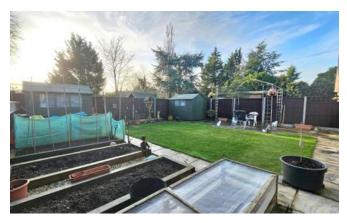

#### Outside

The front of the property provides ample parking with a large block paved driveway, graveled border, side access to rear and timber fence surround.

The well presented South Facing rear garden is mainly laid to lawn with patio area, numerous areas for plants/vegetables, two timber sheds, outside tap and lighting with timber fence surround.