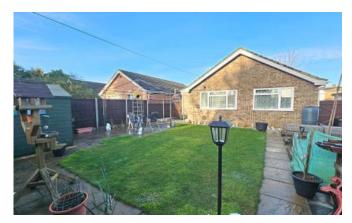

#### Outside

The front of the property provides ample parking with a large block paved driveway, graveled border, side access to rear and timber fence surround.

The well presented South Facing rear garden is mainly laid to lawn with patio area, numerous areas for plants/vegetables, two timber sheds, outside tap and lighting with timber fence surround.