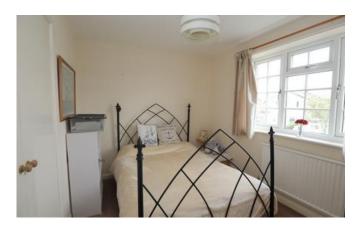

## Landing

With stairs taken from the Entrance Hall and having window to side, access to roof space and airing cupboard.

Bedroom One 3m x 3.61m (9.8ft x 11.8ft) Having window to rear, radiator and built in wardrobes.

Bedroom Two 2.54m x 3.38m (8.3ft x 11.1ft) With window to front, radiator and built in wardrobe.

Bedroom Three 3.07m x 3.66m (10.1ft x 12ft) With windows to front and rear and radiator.

Bedroom Four 2.41m x 2.67m (7.9ft x 8.8ft) With window to rear and radiator.