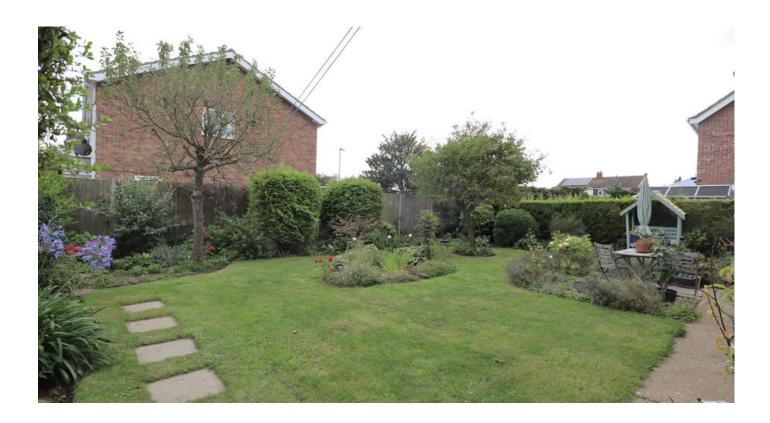

## Outside

To the front there is a driveway leading to the garage. The front garden is laid to lawn with dwarf stone wall with side access to rear. The rear gardens offer a high level of privacy. The gardens are laid to lawn with decorative flower borders, paved patio area and mature trees. There is an area to the side which could be used as additional garden or vegetable plot.