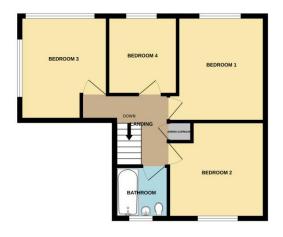

## Landing

With stairs taken from the Entrance Hall and having window to side, access to roof space and airing cupboard.

Bedroom One 3m x 3.61m (9.8ft x 11.8ft) Having window to rear, radiator and built in wardrobes.

Bedroom Two 2.54m x 3.38m (8.3ft x 11.1ft) With window to front, radiator and built in wardrobe.

Bedroom Three 3.07m x 3.66m (10.1ft x 12ft) With windows to front and rear and radiator.

Bedroom Four 2.41m x 2.67m (7.9ft x 8.8ft) With window to rear and radiator.

## **Family Bathroom**

A white suite comprising low level WC, hand wash basin and bath with electric shower over. Radiator and window to front.

1ST FLOOR 529 sq.ft. (49.1 sq.m.) approx.

MOOR PARK, RUSKINGTON, NG34 9AJ TOTAL FLOOR AREA : 1217 sq.ft. (113.1 sq.m.) approx. While every attempt has been made to ensure the accuracy of the floorplan contained here, measurements of doors, windows, rooms and any orable terms are approximate and no responsibility is taken for any error, omission or mis-statement. This plan is for illustrative purposes only and should be used as such by any prospective purchaser. The services, systems and applances shown have not been tested and no guarantee as to their operability of efficiency can be given. Made with Mercup K 2023