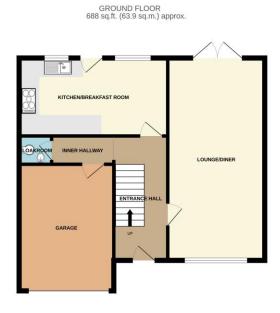

#### **Entrance Hall**

Having UPVC entrance door, radiator and stairs to first floor.

#### **Downstairs Cloakroom**

With low level WC, hand wash basin, radiator and window to side.

#### Lounge/Diner

#### 3.38m x 6.99m (11.1ft x 22.9ft)

Having bow window to front, patio doors to rear, gas fire, TV point and radiators.

# Kitchen/Breakfast Room

5.29m x 2.67m (17.4ft x 8.8ft)

With a range of base and eye level units, work surface with inset sink drainer, integrated double oven and hob, plumbing for washing machine, space for fridge freezer, window and door to rear.

Breakfast area having window to rear, radiator, serviing hatch to Dining Area and open plan to Kitchen.

## Outside

To the front there is a driveway leading to the garage. The front garden is laid to lawn with dwarf stone wall with side access to rear. The rear gardens offer a high level of privacy. The gardens are laid to lawn with decorative flower borders, paved patio area and mature trees. There is an area to the side which could be used as additional garden or vegetable plot.