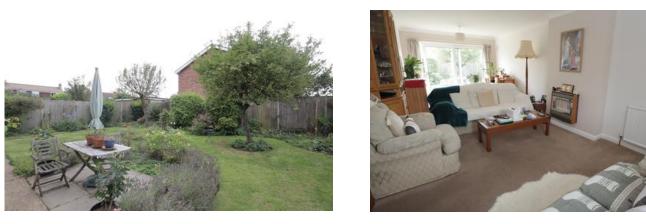

## Outside

To the front there is a driveway leading to the garage. The front garden is laid to lawn with dwarf stone wall with side access to rear. The rear gardens offer a high level of privacy. The gardens are laid to lawn with decorative flower borders, paved patio area and mature trees. There is an area to the side which could be used as additional garden or vegetable plot.

#### 3.38m x 6.99m (11.1ft x 22.9ft)

Having bow window to front, patio doors to rear, gas fire, TV point and radiators.