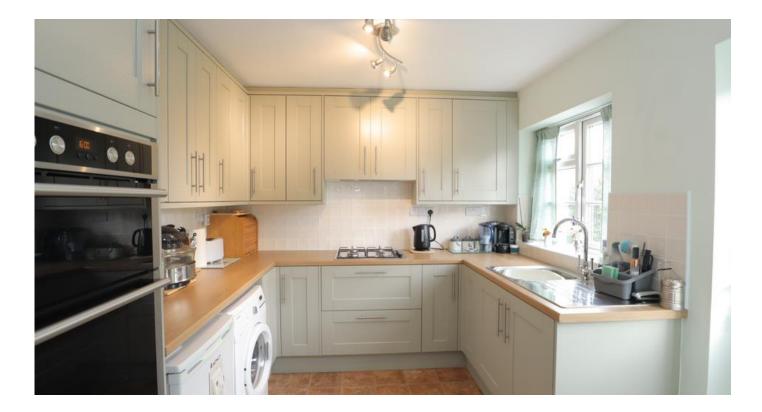

# Kitchen/Breakfast Room

5.29m x 2.67m (17.4ft x 8.8ft)

With a range of base and eye level units, work surface with inset sink drainer, integrated double oven and hob, plumbing for washing machine, space for fridge freezer, window and door to rear.

Breakfast area having window to rear, radiator, serviing hatch to Dining Area and open plan to Kitchen.