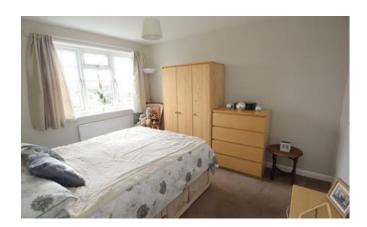

## Landing

With stairs taken from the Entrance Hall and having window to side, access to roof space and airing cupboard.

Bedroom One 3m x 3.61m (9.8ft x 11.8ft) Having window to rear, radiator and built in wardrobes.

Bedroom Two 2.54m x 3.38m (8.3ft x 11.1ft) With window to front, radiator and built in wardrobe.

Bedroom Three 3.07m x 3.66m (10.1ft x 12ft) With windows to front and rear and radiator.

Bedroom Four 2.41m x 2.67m (7.9ft x 8.8ft) With window to rear and radiator.