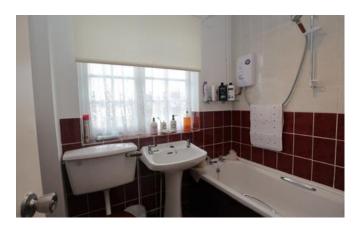

## **Family Bathroom**

A white suite comprising low level WC, hand wash basin and bath with electric shower over. Radiator and window to front.