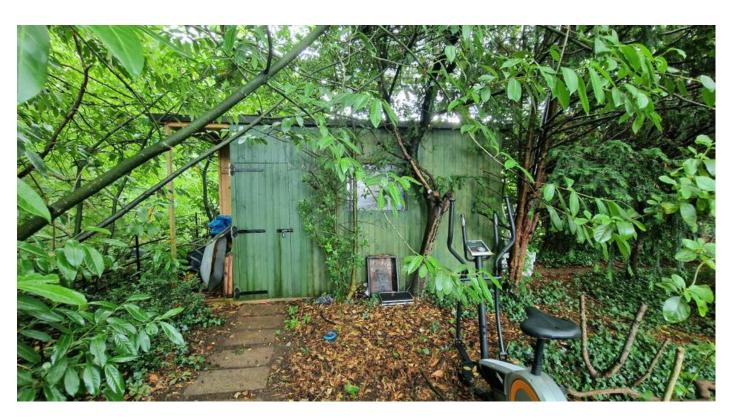

# Outside

The front of the property is approached by a single track shared gravel driveway, further concrete area providing parking, further area laid to lawn with trees and shrubbery. The private west facing rear garden is again laid to lawn with patio area, surrounded by trees and shrubbery with timber shed to side.