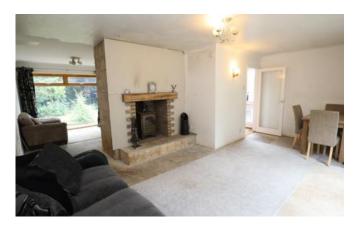

# **Lounge Diner**

Having a feature brick fire place with log burner, sliding doors to garden, TV point, BT point, opening to Dining area with large window to front aspect.