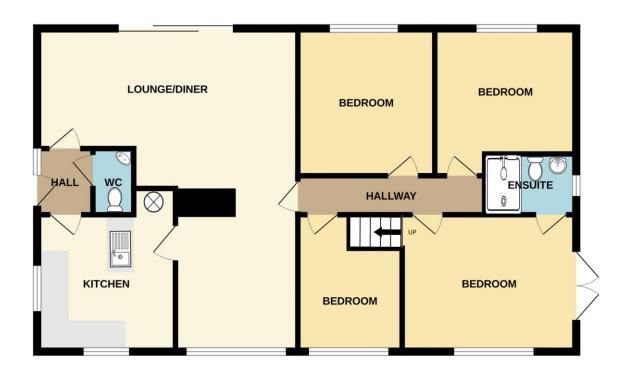

# Floorplan

# GROUND FLOOR 904 sq.ft. (84.0 sq.m.) approx.

# **Entrance Hall**

With part glazed door to front.

# **Lounge Diner**

Having a feature brick fire place with log burner, sliding doors to garden, TV point, BT point, opening to Dining area with large window to front aspect.

#### Kitchen

# 2.99m x 2.99m (9.8ft x 9.8ft)

Having a range of base and eye level units with central island, sink with drainer and mixer tap, space for freestanding electric oven, space for fridge freezer, space and plumbing for washing machine and windows to front and side aspect.

### WC

With low level wc, corner hand wash basin and extractor fan.

#### **Bedroom One**

3.83m x 3.14m (12.6ft x 10.3ft)

With media unit, stairs leading to loft space, French doors to side and window to front aspect.

# En Suite

Having double walk in electric shower cubicle, hand wash basin set in vanity unit with cupboards under, low level wc, extractor fan, chrome heated towel rail and window to side aspect.

# **Bedroom Two**

3.15m x 2.74m (10.3ft x 9ft)

With TV point and window to rear aspect.

#### **Bedroom Three**

3.02m x 3.04m (9.9ft x 10ft)

With TV point and window to rear aspect.

# **Bedroom Four**

2.33m x 3.14m (7.6ft x 10.3ft)

With window to rear aspect.