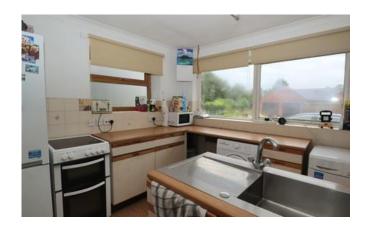

#### Kitchen

# 2.99m x 2.99m (9.8ft x 9.8ft)

Having a range of base and eye level units with central island, sink with drainer and mixer tap, space for freestanding electric oven, space for fridge freezer, space and plumbing for washing machine and windows to front and side aspect.