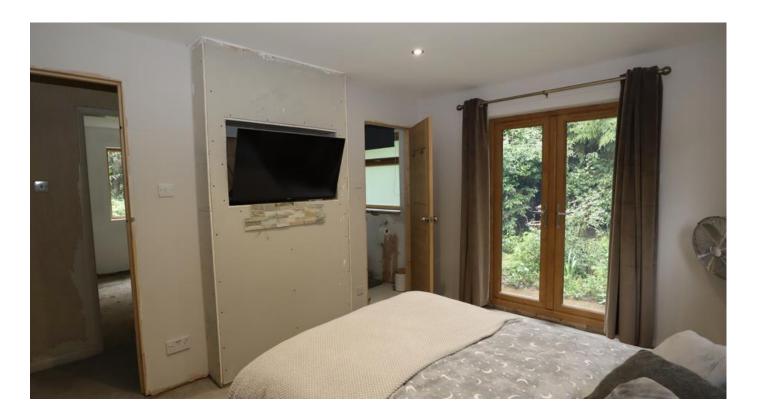

#### **Bedroom One**

3.83m x 3.14m (12.6ft x 10.3ft)

With media unit, stairs leading to loft space, French doors to side and window to front aspect.