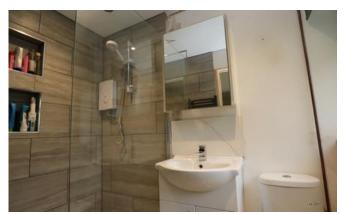

# En Suite

Having double walk in electric shower cubicle, hand wash basin set in vanity unit with cupboards under, low level wc, extractor fan, chrome heated towel rail and window to side aspect.