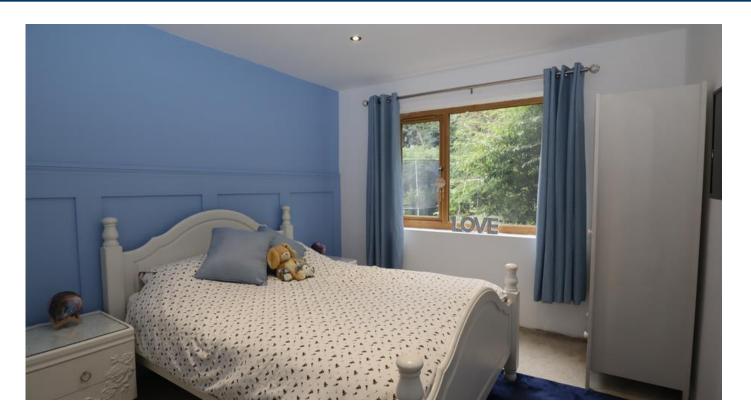

#### **Bedroom One**

3.83m x 3.14m (12.6ft x 10.3ft)

With media unit, stairs leading to loft space, French doors to side and window to front aspect.

# **Bedroom Two**

3.15m x 2.74m (10.3ft x 9ft)

With TV point and window to rear aspect.

#### **Bedroom Three**

3.02m x 3.04m (9.9ft x 10ft)

With TV point and window to rear aspect.

# **Bedroom Four**

2.33m x 3.14m (7.6ft x 10.3ft)

With window to rear aspect.