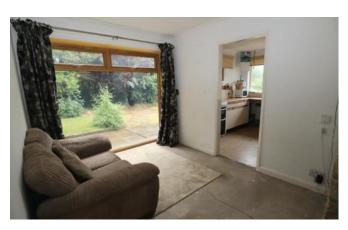

# **Lounge Diner**

Having a feature brick fire place with log burner, sliding doors to garden, TV point, BT point, opening to Dining area with large window to front aspect.