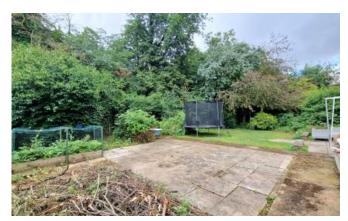

# Outside

The front of the property is approached by a single track shared gravel driveway, further concrete area providing parking, further area laid to lawn with trees and shrubbery. The private west facing rear garden is again laid to lawn with patio area, surrounded by trees and shrubbery with timber shed to side.