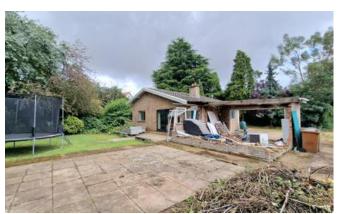

# Outside

The front of the property is approached by a single track shared gravel driveway, further concrete area providing parking, further area laid to lawn with trees and shrubbery. The private west facing rear garden is again laid to lawn with patio area, surrounded by trees and shrubbery with timber shed to side.