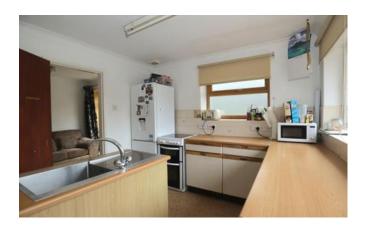

#### Kitchen

# 2.99m x 2.99m (9.8ft x 9.8ft)

Having a range of base and eye level units with central island, sink with drainer and mixer tap, space for freestanding electric oven, space for fridge freezer, space and plumbing for washing machine and windows to front and side aspect.