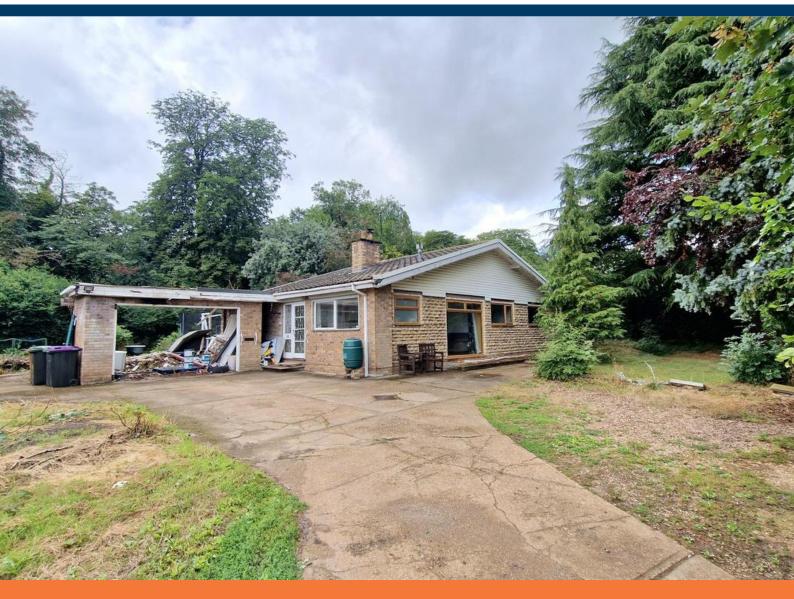

Southgate Spinneys, South Rauceby £335,000

- Renovation Project
- **Sought After Location**
- **Enviable Plot**
- **Detached Bungalow**

- Four Bedrooms
- Lounge/DIner
- Freehold
- EPC rating E

\*\*RENOVATION

PROJECT\*\*

\*\*SOUGHT

**AFTER** 

**LOCATION\*\*** 

Newton Fallowell are excited to present to market this Four Bedroom Detached Bungalow on the sought after Southgate Spinneys estate in South Rauceby. Offering excellent potential, a viewing is highly recommended to fully appreciate the plot size and location on offer.

# Outside

The front of the property is approached by a single track shared gravel driveway, further concrete area providing parking, further area laid to lawn with trees and shrubbery. The private west facing rear garden is again laid to lawn with patio area, surrounded by trees and shrubbery with timber shed to side.