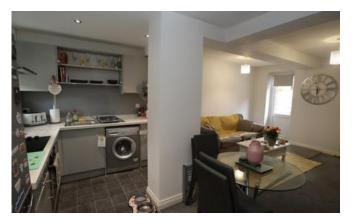

# Open Plan Lounge/Kitchen 3.41m x 6.25m (11'2" x 20'6")

Having a range of base and eye level units with work surface over, sink with drainer and mixer tap, integrated oven with electric hob and extractor hood over, space for fridge freezer, space and plumbing for washing machine, TV point, BT point, electric heater, part glazed door to rear and window to rear.