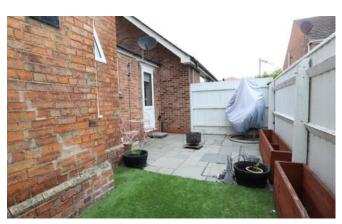

# Outside

The front of the property offers an allocated parking space. The rear garden offers an area laid to patio further leading to astro turf, external double socket, gated access to bin storage and timber fence surround.