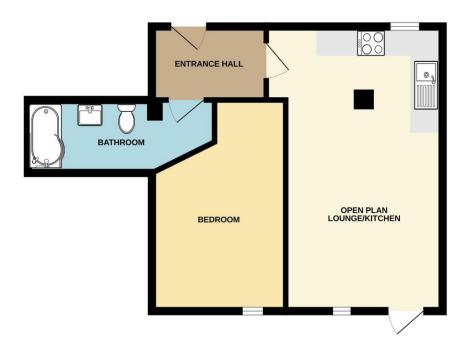

#### **Entrance Hall**

With part glazed door to front.

# Open Plan Lounge/Kitchen 3.41m x 6.25m (11'2" x 20'6")

Having a range of base and eye level units with work surface over, sink with drainer and mixer tap, integrated oven with electric hob and extractor hood over, space for fridge freezer, space and plumbing for washing machine, TV point, BT point, electric heater, part glazed door to rear and window to rear.

#### **Bedroom**

2.91m x 4.57m (9'6" x 15'0")

Having electric heater, TV point and window to rear aspect.

#### Bathroom

4.02m x 1.75m (13'2" x 5'8")

Three piece suite comprising P Shaped bath with mains fed shower and rain effect head over, wall mounted hand wash basin with drawer unit under, low level wc, chrome heated towel rail, tiled flooring and extractor fan.

# Floorplan

GROUND FLOOR 465 sq.ft. (43.2 sq.m.) approx.