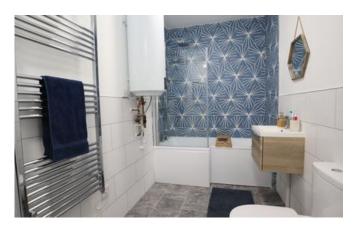

#### Bathroom

4.02m x 1.75m (13'2" x 5'8")

Three piece suite comprising P Shaped bath with mains fed shower and rain effect head over, wall mounted hand wash basin with drawer unit under, low level wc, chrome heated towel rail, tiled flooring and extractor fan.