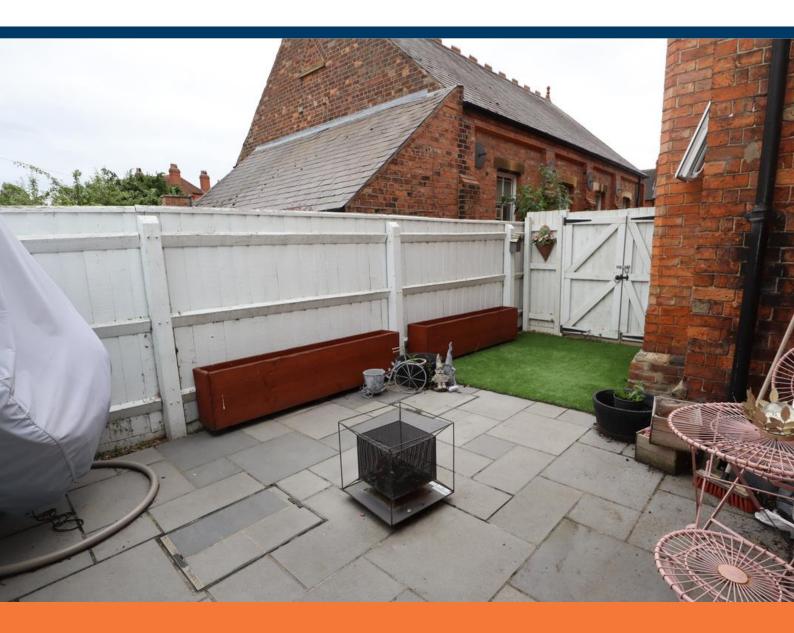

# Outside

The front of the property offers an allocated parking space. The rear garden offers an area laid to patio further leading to astro turf, external double socket, gated access to bin storage and timber fence surround.