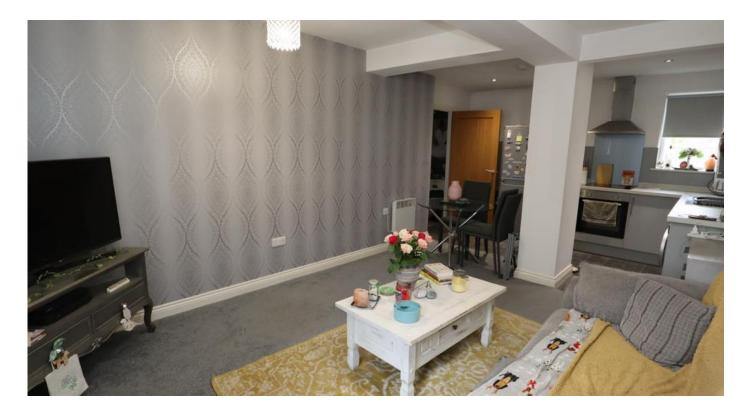

# Open Plan Lounge/Kitchen 3.41m x 6.25m (11'2" x 20'6")

Having a range of base and eye level units with work surface over, sink with drainer and mixer tap, integrated oven with electric hob and extractor hood over, space for fridge freezer, space and plumbing for washing machine, TV point, BT point, electric heater, part glazed door to rear and window to rear.