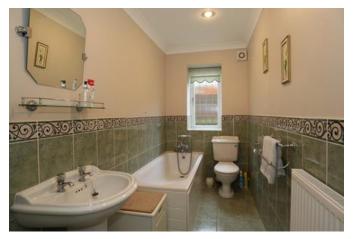

#### Bathroom 3.2m x 1.4m (10.4ft x 4.7ft)

Window to side aspect. Fitted with a low level wc, wash hand basin and panelled bath with shower from tap. Part tiled walls, tiled flooring, radiator and extractor fan.