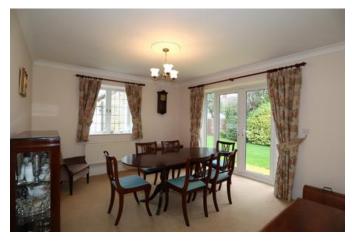

#### Dining Room 4.2m x 3.5m (13.8ft x 11.5ft)

French doors to rear aspect and window to side aspect. Radiator and coving to ceiling.