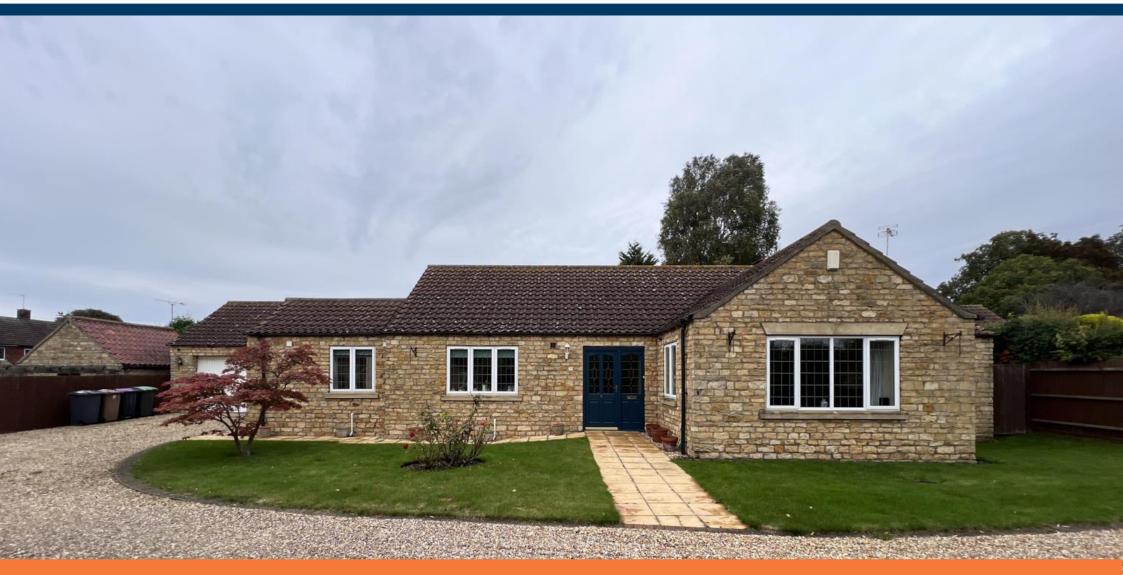

Well Presented Stone Built Detached Bungalow situated in a secluded cul de sac position within the desirable cliff village of Waddington. The good sized accommodation comprises Entrance Hall, Lounge, Dining Room, Kitchen, Utility Room, Cloak Room, Three/Four Bedrooms or Study, Ensuite to Bedroom One and main Bathroom. The property benefits from Gas Central Heating and uPVC Double Glazing. Outside there is a gravelled driveway leading to the Detached Stone Double Garage and Gardens Front and Rear. No Onward Chain.