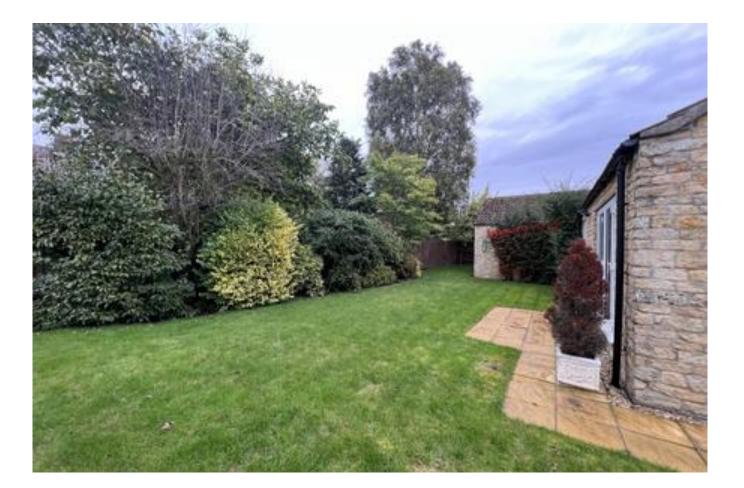

### Outside

To the front of the property is a lawned garden. A gravelled driveway leads to the Detached Double Garage. To the rear of the property is a secluded lawned garden with mature shrubs.