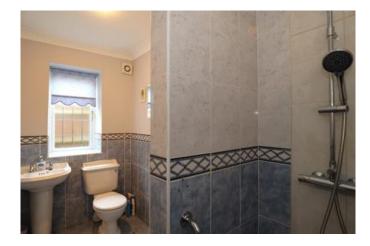

#### Ensuite to Bedroom One 3.1m x 1.5m (10.1ft x 4.8ft)

Window to side aspect. Fitted with a low level wc, wash hand basin and tiled shower area with shower appliance. Heated towel rail and extractor fan. Part tiled walls and tiled flooring.

#### Bathroom 3.2m x 1.4m (10.4ft x 4.7ft)

Window to side aspect. Fitted with a low level wc, wash hand basin and panelled bath with shower from tap. Part tiled walls, tiled flooring, radiator and extractor fan.