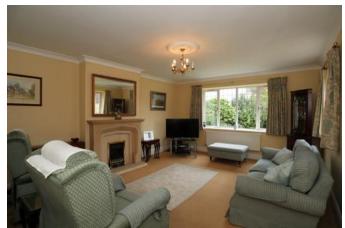

#### Lounge 5.4m x 4.1m (17.7ft x 13.5ft)

Windows to both side and front aspects, radiator, coving to ceiling and real flame gas fire set within decorative surround.