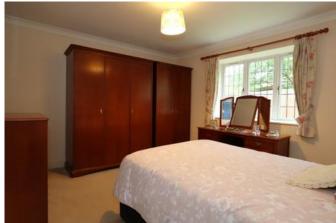

#### Bedroom One 5.1m x 4.1m (16.6ft x 13.5ft)

Window to rear aspect, coving to ceiling and radiator.

#### Bedroom Two 3.7m x 3.1m (12.3ft x 10.1ft)

Window to front aspect, radiator, coving to ceiling. Fitted wardrobes and dressing table.

#### Bedroom Three 3.1m x 3m (10.2ft x 9.8ft)

Window to rear aspect, radiator and coving to ceiling. Fitted dressing table.