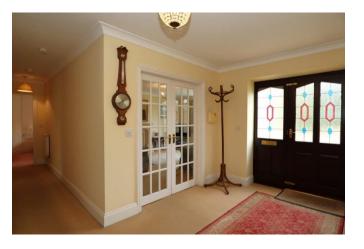

#### Entrance & Hallway

Door to front aspect, alarm panel, radiator, loft access and coving to ceiling.