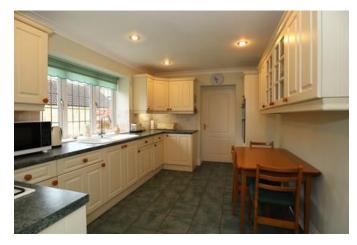

#### Kitchen 4.2m x 2.9m (13.9ft x 9.6ft)

Window to front aspect. Fitted with a range of wall and base units with work surface over and one and a half bowl drainer sink unit with mixer tap over. Integrated appliances include Neff double oven, four gas burner hob with extractor hood over, fridge, freezer and dishwasher. Tiled splashbacks, tiled flooring, radiator and coving to ceiling.

#### Utility Room 2.7m x 2.4m (8.8ft x 7.9ft)

Window to front aspect and door to rear aspect. Fitted with base units with work surface over and stainless steel drainer sink unit with mixer tap over. Space and plumbing for washing machine, extractor fan, coving to ceiling, radiator, tiled flooring and wall mounted gas central heating boiler. Built in storage cupboard with radiator.