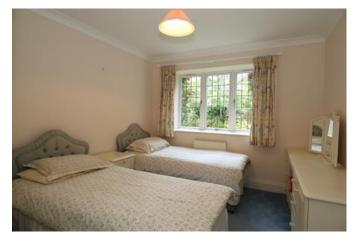

#### Bedroom Two 3.7m x 3.1m (12.3ft x 10.1ft)

Window to front aspect, radiator, coving to ceiling. Fitted wardrobes and dressing table.

#### Bedroom Three 3.1m x 3m (10.2ft x 9.8ft)

Window to rear aspect, radiator and coving to ceiling. Fitted dressing table.