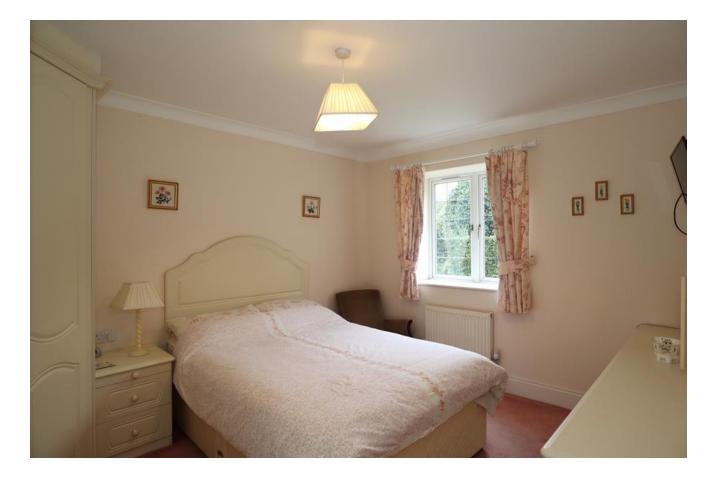

#### Bedroom One 5.1m x 4.1m (16.6ft x 13.5ft)

Window to rear aspect, coving to ceiling and radiator.

#### Ensuite to Bedroom One 3.1m x 1.5m (10.1ft x 4.8ft)

Window to side aspect. Fitted with a low level wc, wash hand basin and tiled shower area with shower appliance. Heated towel rail and extractor fan. Part tiled walls and tiled flooring.