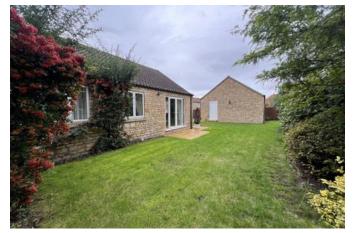

### Outside

To the front of the property is a lawned garden. A gravelled driveway leads to the Detached Double Garage. To the rear of the property is a secluded lawned garden with mature shrubs.

# Detached Double Garage 5.7m x 5.5m (18.7ft x 18ft)

Stone built with personal side door, up and over main door, power and lighting.