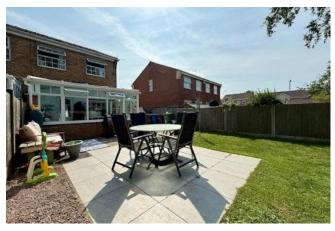

#### Outside

Garden to the front, driveway to the side with gated access to the rear. To the rear there is a patio swooping around to the side as well as a separate patio area. The rest of the garden is laid to lawn and is fence boarded. Tree surround the rear offering privacy.