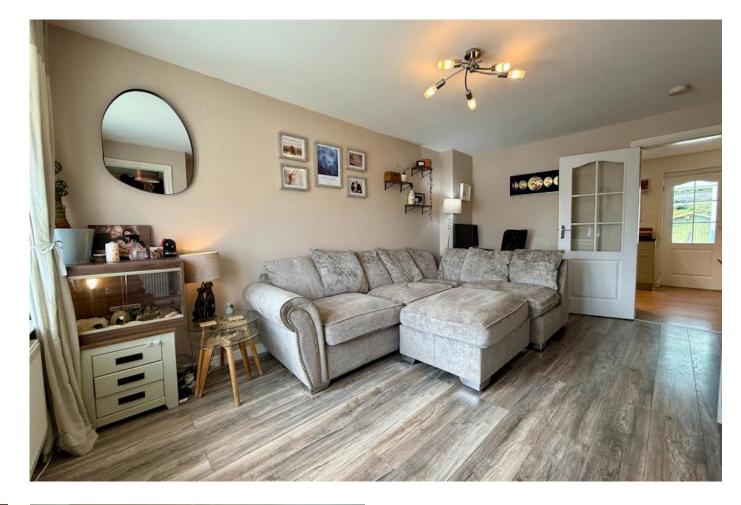

## Lounge 17'1" x 17'9" (5.2m x 5.4m)

With curved bay window to front aspect, laminate flooring and radiator.