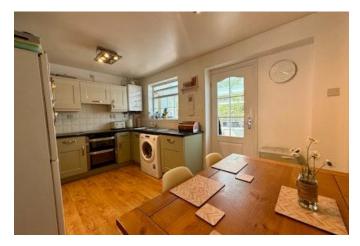

# Kitchen 17'0" x 12'6" (5.2m x 3.8m)

With window to rear aspect, laminate flooring, radiator, base and eye level units, ceramic hob and extractor.