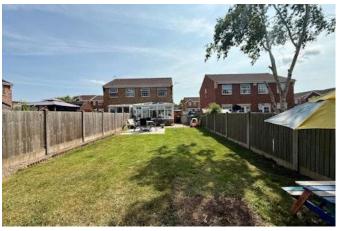

#### Outside

Garden to the front, driveway to the side with gated access to the rear. To the rear there is a patio swooping around to the side as well as a separate patio area. The rest of the garden is laid to lawn and is fence boarded. Tree surround the rear offering privacy.