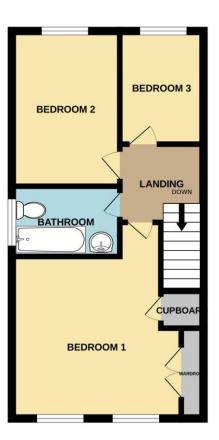

Property comprises Entrance Hall, Lounge, Kitchen and Conservatory. To the first floor there three Bedrooms and a Bathroom. Externally the property offers gardens to the front and rear.

Saxilby is a picturesque village approximately 6 miles from Lincoln and offers a blend of rural charm with a range of amenities including co-op, pharmacy, post office and various independent shops such as bakery and butcher and an array of options for dining.

#### Bedroom One 17'4" x 15'11" (5.3m x 4.9m)

With windows to the front aspect, fitted wardrobes, storage cupboard, carpet flooring and radiator.

### Bedroom Two 13'9" x 10'2" (4.2m x 3.1m)

with window to rear aspect, carpet flooring and radiator.

# Bedroom Three 10'5" x 6'1" (3.2m x 1.9m)

With window to rear aspect, carpet flooring, radiator and ample storage.

GROUND FLOOR 1ST FLOOR