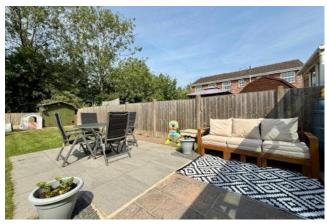

#### Outside

Garden to the front, driveway to the side with gated access to the rear. To the rear there is a patio swooping around to the side as well as a separate patio area. The rest of the garden is laid to lawn and is fence boarded. Tree surround the rear offering privacy.