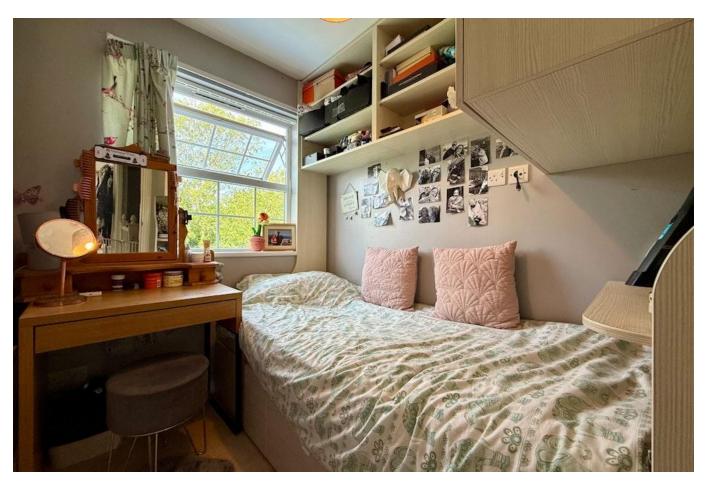

#### Bedroom One 17'4" x 15'11" (5.3m x 4.9m)

With windows to the front aspect, fitted wardrobes, storage cupboard, carpet flooring and radiator.

### Bedroom Two 13'9" x 10'2" (4.2m x 3.1m)

with window to rear aspect, carpet flooring and radiator.

# Bedroom Three 10'5" x 6'1" (3.2m x 1.9m)

With window to rear aspect, carpet flooring, radiator and ample storage.