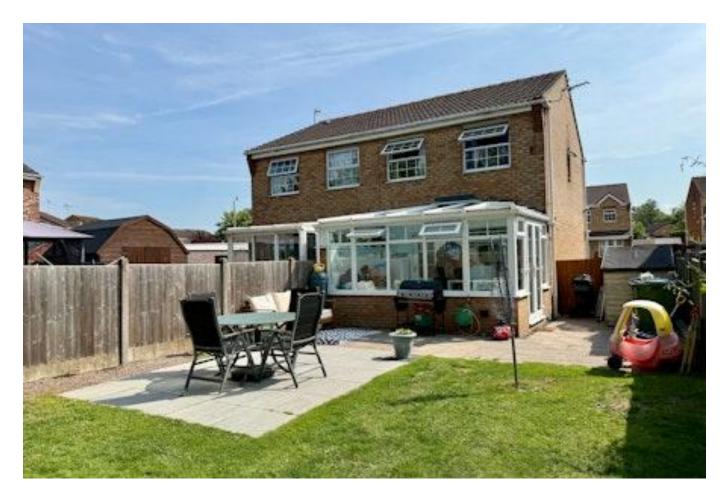

#### **Conservatory** 19'4" x 13'1" (5.9m x 4m)

With windows and French doors to the rear aspect, laminate flooring, radiator and electrical outputs.

#### Outside

Garden to the front, driveway to the side with gated access to the rear. To the rear there is a patio swooping around to the side as well as a separate patio area. The rest of the garden is laid to lawn and is fence boarded. Tree surround the rear offering privacy.