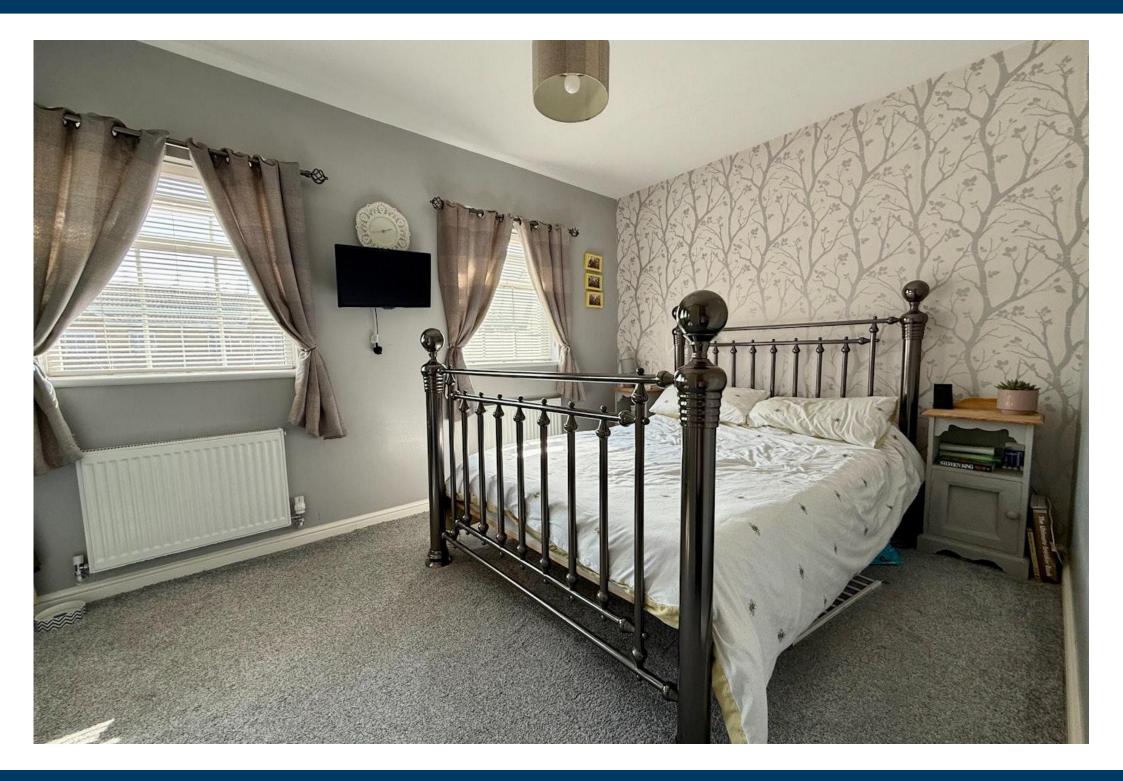

#### Bedroom One 17'4" x 15'11" (5.3m x 4.9m)

With windows to the front aspect, fitted wardrobes, storage cupboard, carpet flooring and radiator.