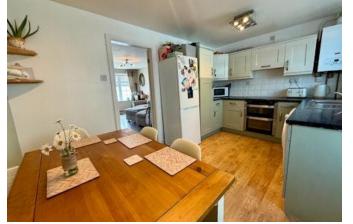

# Kitchen 17'0" x 12'6" (5.2m x 3.8m)

With window to rear aspect, laminate flooring, radiator, base and eye level units, ceramic hob and extractor.