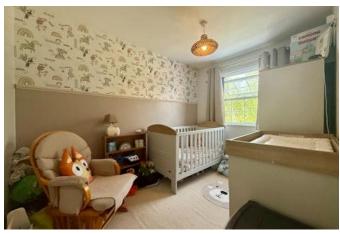

### Bedroom Two 13'9" x 10'2" (4.2m x 3.1m)

with window to rear aspect, carpet flooring and radiator.

# Bedroom Three 10'5" x 6'1" (3.2m x 1.9m)

With window to rear aspect, carpet flooring, radiator and ample storage.