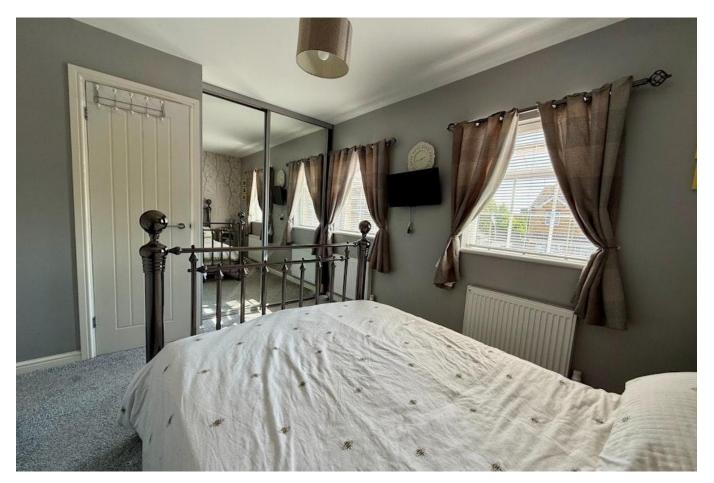

#### Bedroom One 17'4" x 15'11" (5.3m x 4.9m)

With windows to the front aspect, fitted wardrobes, storage cupboard, carpet flooring and radiator.