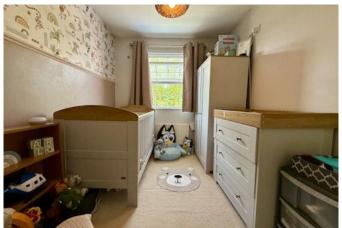

### Bedroom Two 13'9" x 10'2" (4.2m x 3.1m)

with window to rear aspect, carpet flooring and radiator.

# Bedroom Three 10'5" x 6'1" (3.2m x 1.9m)

With window to rear aspect, carpet flooring, radiator and ample storage.