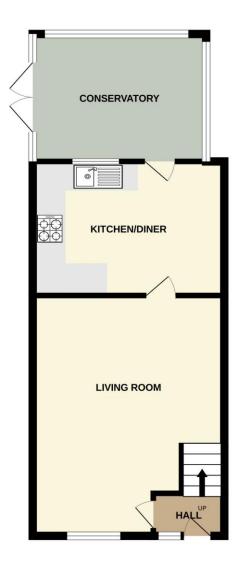

Property comprises Entrance Hall, Lounge, Kitchen and Conservatory. To the first floor there three Bedrooms and a Bathroom. Externally the property offers gardens to the front and rear.

Saxilby is a picturesque village approximately 6 miles from Lincoln and offers a blend of rural charm with a range of amenities including co-op, pharmacy, post office and various independent shops such as bakery and butcher and an array of options for dining.

#### **Entrance Hall**

With UPVC door to the front aspect, laminate flooring and radiator.

## Lounge 17'1" x 17'9" (5.2m x 5.4m)

With curved bay window to front aspect, laminate flooring and radiator.

# Kitchen 17'0" x 12'6" (5.2m x 3.8m)

With window to rear aspect, laminate flooring, radiator, base and eye level units, ceramic hob and extractor.

#### **Conservatory** 19'4" x 13'1" (5.9m x 4m)

With windows and French doors to the rear aspect, laminate flooring, radiator and electrical outputs.

GROUND FLOOR 1ST FLOOR