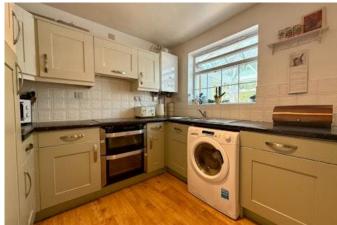

# Kitchen 17'0" x 12'6" (5.2m x 3.8m)

With window to rear aspect, laminate flooring, radiator, base and eye level units, ceramic hob and extractor.