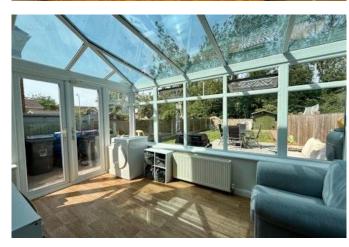

#### **Conservatory** 19'4" x 13'1" (5.9m x 4m)

With windows and French doors to the rear aspect, laminate flooring, radiator and electrical outputs.