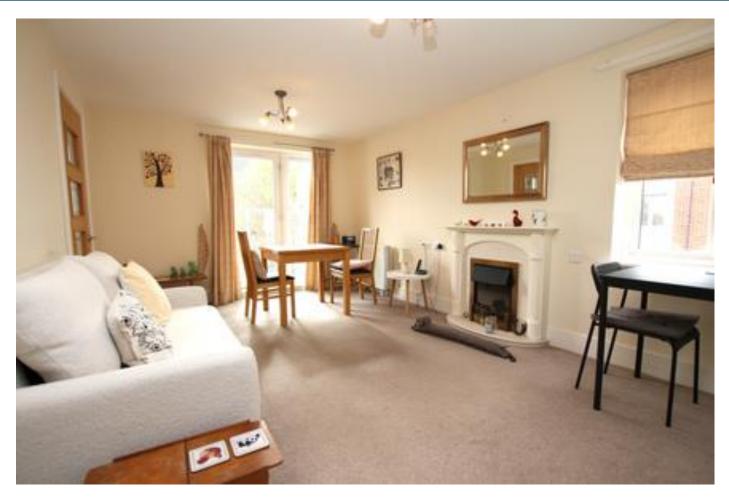

#### Living/ Dining room 3.3m x 5.2m (10.8ft x 17.2ft)

Windows to front and side aspect and juliet balcony to front aspect. Feature fireplace and electric radiator.