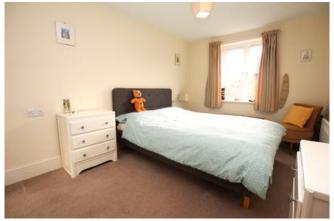

#### Bedroom 2.7m x 4.2m (8.8ft x 13.7ft)

Window to front aspect, fitted wardrobes and radiator.