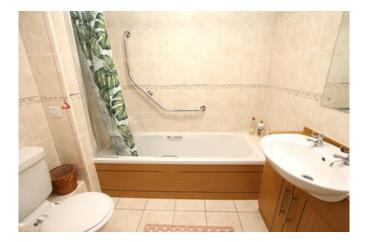

#### Bathroom 2.1m x 1.8m (7ft x 5.8ft)

Fitted with panel bath with shower over, low level WC, wash hand basin, extractor and radiator.