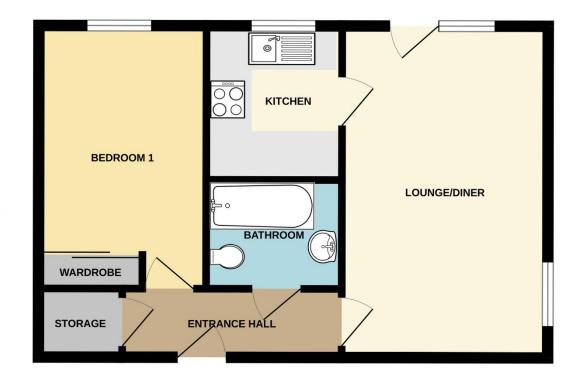

The property offers entrance hall, 17ft living room, kitchen, bathroom and bedroom.

## **Entrance Hall**

External door leading to shared hallway and storage cupboard.

#### Kitchen 2.1m x 2.4m (7ft x 8ft)

Window to front aspect and fitted with a range of wall and base units with worktops over, sink with drainer, single electric oven, and four ring electric hob with extractor over.

#### Living/ Dining room 3.3m x 5.2m (10.8ft x 17.2ft)

Windows to front and side aspect and juliet balcony to front aspect. Feature fireplace and electric radiator.

#### Bedroom 2.7m x 4.2m (8.8ft x 13.7ft)

Window to front aspect, fitted wardrobes and radiator.

#### Bathroom 2.1m x 1.8m (7ft x 5.8ft)

Fitted with panel bath with shower over, low level WC, wash hand basin, extractor and radiator.

### GROUND FLOOR 450 sq.ft. (41.9 sq.m.) approx.

TOTAL FLOOR AREA : 450 sq.ft. (41.9 sq.m.) approx. Whilst every attempt has been made to ensure the accuracy of the floorplan contained here, measurements of doors, windows, rooms and any other litens are approximate and no responsibility is taken for any error, omission or mis-statement. This plan is for illustrative purposes only and should be used as such by any prospective purchaser. The services, systems and appliances shown have not been tested and no guarantee as to their operability of efficiency can be given.