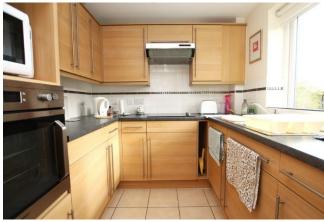

#### Kitchen 2.1m x 2.4m (7ft x 8ft)

Window to front aspect and fitted with a range of wall and base units with worktops over, sink with drainer, single electric oven, and four ring electric hob with extractor over.