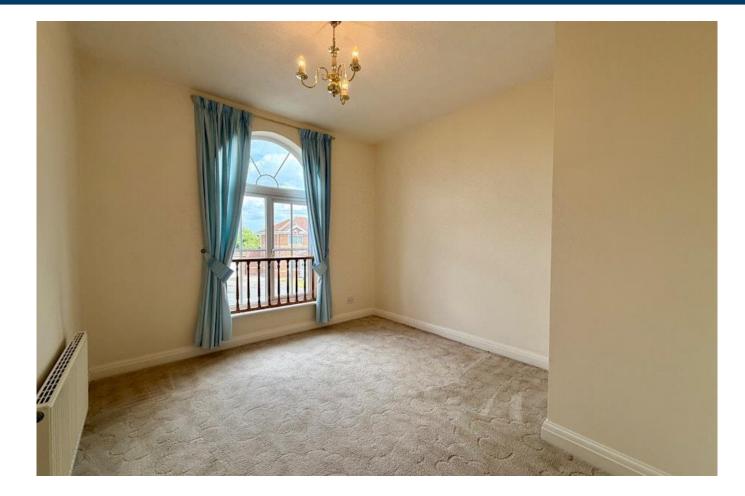

#### Master Bedroom 11'11" x 13'9" (3.6m x 4.2m)

With window to the front aspect, built-in wardrobes, carpet and radiator.

#### Bedroom Two 14'4" x 9'1" (4.4m x 2.8m)

With window to front aspect, built-in wardrobes, carpet and radiator.

#### Bedroom Three 9'1" x 9'0" (2.8m x 2.7m)

With window to rear aspect, built-in wardrobe, carpet and radiator.

Bedroom Four 9'3" x 10'1" (2.8m x 3.1m)

With feature window to front aspect, carpet and radiator.