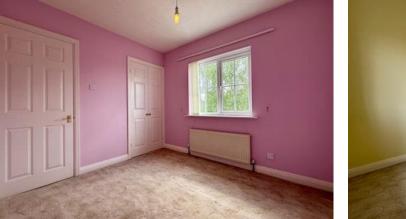

#### Master Bedroom 11'11" x 13'9" (3.6m x 4.2m)

With window to the front aspect, built-in wardrobes, carpet and radiator.

#### Bedroom Two 14'4" x 9'1" (4.4m x 2.8m)

With window to front aspect, built-in wardrobes, carpet and radiator.

#### Bedroom Three 9'1" x 9'0" (2.8m x 2.7m)

With window to rear aspect, built-in wardrobe, carpet and radiator.

Bedroom Four 9'3" x 10'1" (2.8m x 3.1m)

With feature window to front aspect, carpet and radiator.