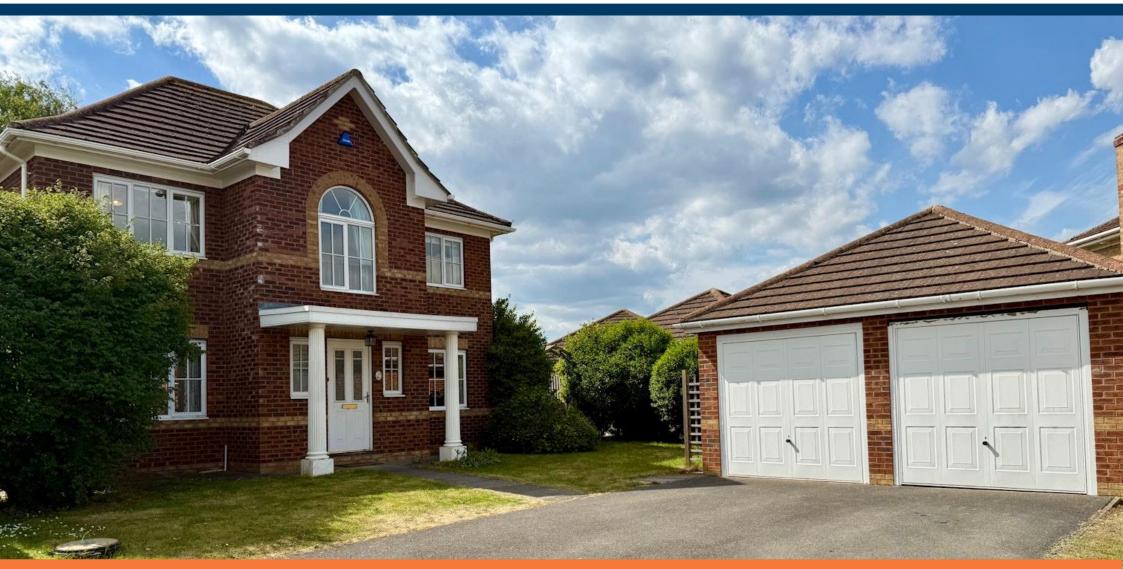

Located in the highly desirable village of Nettleham, this attractive four-bedroom detached property features striking front pillars, double width driveway, double detached garage and is being sold with no onward chain. Inside, the spacious layout includes a welcoming Entrance Hall, Study, Dining Room, Lounge, Conservatory, Kitchen, Utility Room, and Downstairs WC.

#### Detached Double Garage 17'11" x 17'9" (5.5m x 5.4m)

With two doors to the front, access via the side, storage above, electrics and lighting.

#### Outside

With driveway for ample vehicles, pathway to front, laid to lawn surrounding the property with mature shrubs, plants and bushes and a patio to the rear.