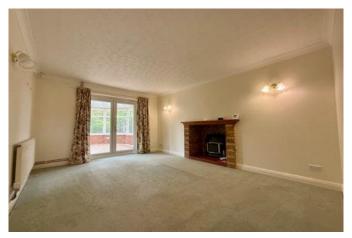

#### Lounge 16'3" x 12'1" (5m x 3.7m)

With french doors to conservatory, carpet flooring, fireplace, wall lights and radiator.