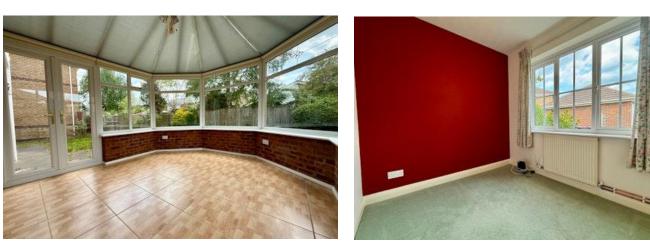

#### Bedroom Two 14'4" x 9'1" (4.4m x 2.8m)

With window to front aspect, built-in wardrobes, carpet and radiator.

#### Bedroom Three 9'1" x 9'0" (2.8m x 2.7m)

With window to rear aspect, built-in wardrobe, carpet and radiator.

Bedroom Four 9'3" x 10'1" (2.8m x 3.1m)

With feature window to front aspect, carpet and radiator.