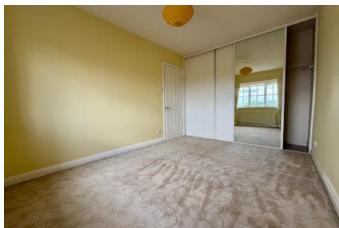

#### Bedroom Two 14'4" x 9'1" (4.4m x 2.8m)

With window to front aspect, built-in wardrobes, carpet and radiator.

#### Bedroom Three 9'1" x 9'0" (2.8m x 2.7m)

With window to rear aspect, built-in wardrobe, carpet and radiator.

Bedroom Four 9'3" x 10'1" (2.8m x 3.1m)

With feature window to front aspect, carpet and radiator.