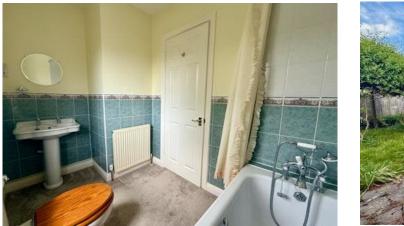

#### Bathroom 9'5" x 5'10" (2.9m x 1.8m)

With privacy window to rear aspect, fitted bath with overhead shower, basin, low level wc, carpet and radiator.

#### Outside

With driveway for ample vehicles, pathway to front, laid to lawn surrounding the property with mature shrubs, plants and bushes and a patio to the rear.