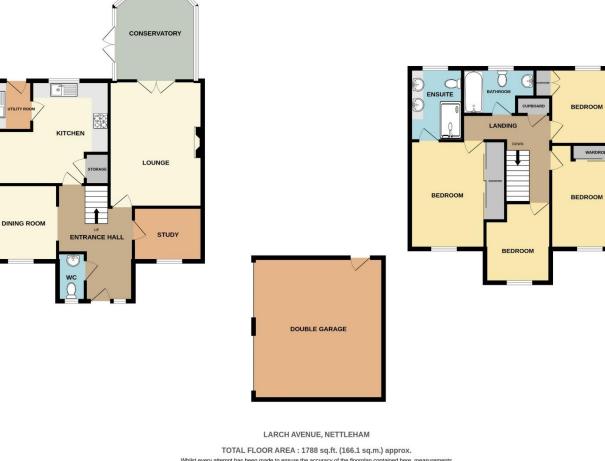

Located in the highly desirable village of Nettleham, this attractive four-bedroom detached property features striking front pillars, double width driveway, double detached garage and is being sold with no onward chain. Inside, the spacious layout includes a welcoming Entrance Hall, Study, Dining Room, Lounge, Conservatory, Kitchen, Utility Room, and Downstairs WC.

Upstairs offers four well-sized Bedrooms, including a Master Bedroom with En-suite and built-in storage, plus a Family Bathroom.

Set in the heart of Nettleham, the property enjoys close proximity to excellent local amenities including shops, pubs, schools, and scenic walks. Just 4 miles from Lincoln, it offers the perfect blend of village charm and convenient access.

Entrance Hall With window to front aspect, laminate flooring and radiator.

#### Downstairs WC 5'8" x 2'8" (1.7m x 0.8m)

With privacy window to front aspect, vinyl flooring, basin, low level wc and radiator.

#### Kitchen Diner 11'10" x 9'0" (3.6m x 2.7m)

With double aspect windows to rear and side, tile effect vinyl flooring, base and eye level units. Integrated fan oven, gas hob and extractor. Storage cupboard, radiator and access to utility.

#### Utility 6'5" x 5'3" (2m x 1.6m)

Base level units, sink and drainer. Space for appliances. With vinyl flooring, window to side aspect and access to rear.

#### Lounge 16'3" x 12'1" (5m x 3.7m)

With french doors to conservatory, carpet flooring, fireplace, wall lights and radiator.

#### Study 8'11" x 7'0" (2.7m x 2.1m)

With window to front aspect, carpet flooring and radiator.

#### Dining Room 9'9" x 8'10" (3m x 2.7m)

With window to front aspect, carpet, coving and radiator.

#### Master Bedroom 11'11" x 13'9" (3.6m x 4.2m)

With window to the front aspect, built-in wardrobes, carpet and radiator.

#### En-suite 14'0" x 6'10" (4.3m x 2.1m)

With privacy window to rear aspect, twin basins, w/c, walk-in shower, vinyl flooring and radiator.

#### Bedroom Two 14'4" x 9'1" (4.4m x 2.8m)

With window to front aspect, built-in wardrobes, carpet and radiator.

#### Bedroom Three 9'1" x 9'0" (2.8m x 2.7m)

With window to rear aspect, built-in wardrobe, carpet and radiator.

Bedroom Four 9'3" x 10'1" (2.8m x 3.1m)

With feature window to front aspect, carpet and radiator.

#### Bathroom 9'5" x 5'10" (2.9m x 1.8m)

With privacy window to rear aspect, fitted bath with overhead shower, basin, low level wc, carpet and radiator.

#### Detached Double Garage 17'11" x 17'9" (5.5m x 5.4m)

With two doors to the front, access via the side, storage above, electrics and lighting.

Whilst every attempt has been made to ensure the accuracy of the floorplan contained here, measurements of dors, windows, rooms and any other items are approximate and no responsibility is taken for any error, omission or mis-statement. This plan is for illustrative purposes only and should be used as such by any prospective purchaser. The services, systems and appliances shown have not been tested and no guarantee as to their operability or efficiency can be given. Made with Metropix ©2025

GROUND FLOOR 1113 sq.ft. (103.4 sq.m.) approx.

01522 516590

lincoln@newtonfallowell.co.uk

1ST FLOOR 676 sq.ft. (62.8 sq.m.) approx.

WARDROBE