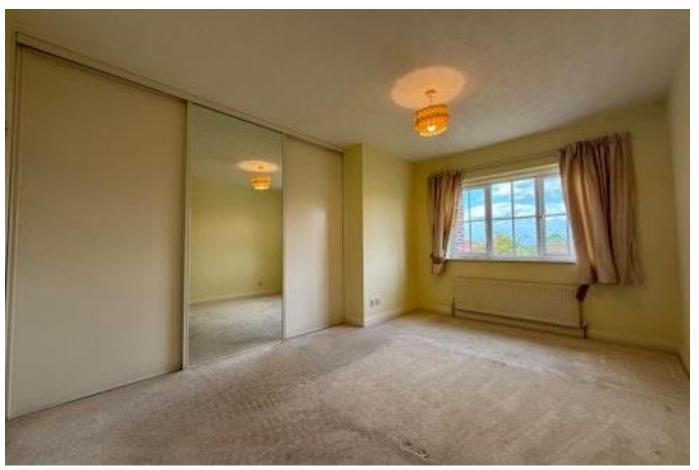

#### Master Bedroom 11'11" x 13'9" (3.6m x 4.2m)

With window to the front aspect, built-in wardrobes, carpet and radiator.