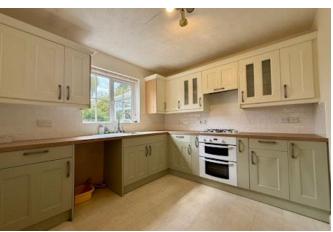

#### Kitchen Diner 11'10" x 9'0" (3.6m x 2.7m)

With double aspect windows to rear and side, tile effect vinyl flooring, base and eye level units. Integrated fan oven, gas hob and extractor. Storage cupboard, radiator and access to utility.