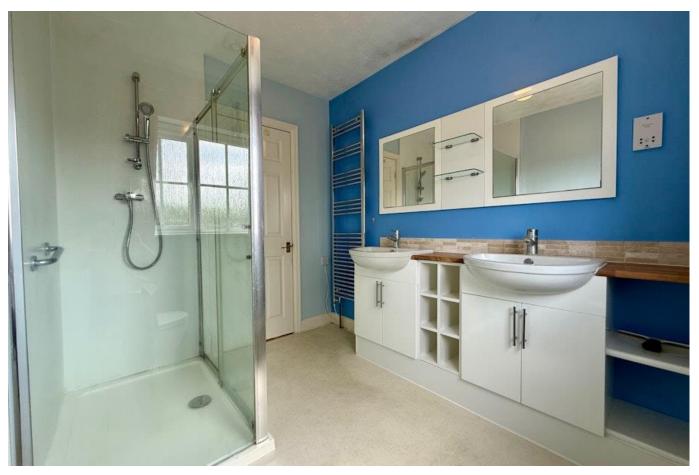

#### En-suite 14'0" x 6'10" (4.3m x 2.1m)

With privacy window to rear aspect, twin basins, w/c, walk-in shower, vinyl flooring and radiator.