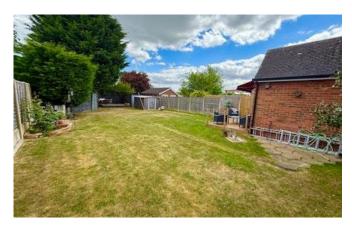

The property comprise Entrance Hall, Lounge with Log Burner, Spacious Kitchen Diner with Panty, Dining Room, Utility and WC to the ground floor. To the first floor there are Three Bedrooms and Family Bathroom. Outside the property to the front there is a gated driveway with room for up to FIVE cars and lawned garden. To to the rear of the property there is an enclosed lawned garden with decking area and two sheds.

#### Outside

To the front there is a gated driveway with room for up to five cars and lawned garden. To the rear of the property there is an enclosed lawned garden with decking area and sheds.