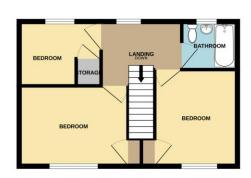

The property comprise Entrance Hall, Lounge with Log Burner, Spacious Kitchen Diner with Panty, Dining Room, Utility and WC to the ground floor. To the first floor there are Three Bedrooms and Family Bathroom. Outside the property to the front there is a gated driveway with room for up to FIVE cars and lawned garden. To to the rear of the property there is an enclosed lawned garden with decking area and two sheds.

### Landing

Access to loft space

#### Bedroom One

10'7" x 10'0" (3.2m x 3m)

Window to front aspect, fitted wardrobe and radiator.

#### **Bedroom Two**

8'9" x 12'4" (2.7m x 3.8m)

Window to front aspect, fitted wardrobe and radiator.

#### **Bedroom Three**

7'9" x 9'6" (2.4m x 2.9m)

Window to rear aspect, storage cupboard and radiator.

## Bathroom 5'5" x 7'0" (1.7m x 2.1m)

Window to rear aspect and fitted with tiles bath with shower over, low level WC, wash hand basin and heated towel rail.

#### TOTAL FLOOR AREA: 969 sq.ft. (90.0 sq.m.) approx.

Whilst every attempt has been made to ensure the accuracy of the floorplan contained here, measurements of doors, windows, crooms and any other items are approximate and no responsibility is taken for any error, omission or mis-statement. This plan is for illustrative purposes only and should be used as such by any prospective purchaser. The services, systems and appliances shown have not been tested and no guarantee as to their operability or efficiency can be given.