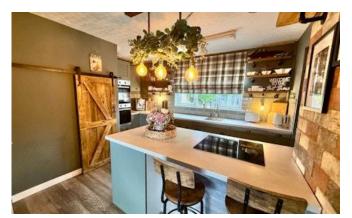

#### Kitchen Diner 16'4" x 12'7" (5m x 3.8m)

Windows to front and rear aspect. Fitted with a range of wall and base units with worktops over, sink with drainer, four ring induction hob, two single electric ovens, integrated dish washer, pantry cupboard, breakfast bar, snug area and radiator.