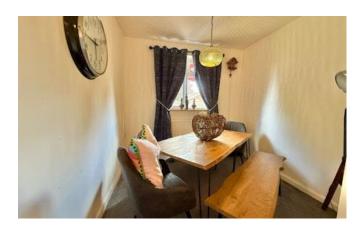

#### Dining Room 13'4" x 8'2" (4.1m x 2.5m)

Window to rear aspect and radiator.