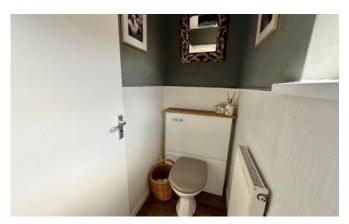

## WC

5'4" x 3'0" (1.6m x 0.9m)

Window to side aspect and fitted with low level WC and radiator.