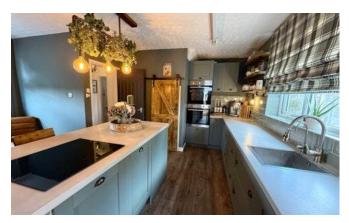

#### Kitchen Diner 16'4" x 12'7" (5m x 3.8m)

Windows to front and rear aspect. Fitted with a range of wall and base units with worktops over, sink with drainer, four ring induction hob, two single electric ovens, integrated dish washer, pantry cupboard, breakfast bar, snug area and radiator.