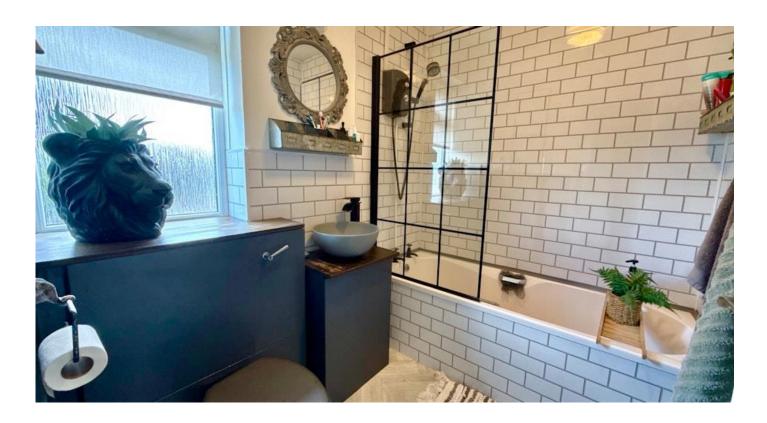

## Bathroom 5'5" x 7'0" (1.7m x 2.1m)

Window to rear aspect and fitted with tiles bath with shower over, low level WC, wash hand basin and heated towel rail.