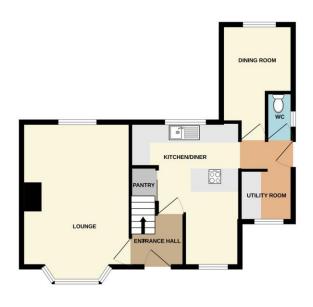

The property comprise Entrance Hall, Lounge with Log Burner, Spacious Kitchen Diner with Panty, Dining Room, Utility and WC to the ground floor. To the first floor there are Three Bedrooms and Family Bathroom. Outside the property to the front there is a gated driveway with room for up to FIVE cars and lawned garden. To to the rear of the property there is an enclosed lawned garden with decking area and two sheds.

#### **Entrance Hall**

External door to front aspect and stairs to the first floor.

#### Lounge

16'4" x 12'4" (5m x 3.8m)

Bay window to front aspect and window to rear aspect, feature multi-fuel burner and radiator.

#### Kitchen Diner 16'4" x 12'7" (5m x 3.8m)

Windows to front and rear aspect. Fitted with a range of wall and base units with worktops over, sink with drainer, four ring induction hob, two single electric ovens, integrated dish washer, pantry cupboard, breakfast bar, snug area and radiator.

#### Dining Room 13'4" x 8'2" (4.1m x 2.5m)

Window to rear aspect and radiator.

## WC

5'4" x 3'0" (1.6m x 0.9m)

Window to side aspect and fitted with low level WC and radiator.

#### **Utility Room**

6'6" x 6'0" (2m x 1.8m)

Window to front aspect and fitted with worktop with space and plumbing for white goods such as washing machine, tumble dryer and fridge freezer.

# Floorplan

GROUND FLOOR 565 sq.ft. (52.5 sq.m.) approx.