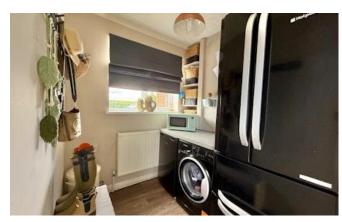

#### **Utility Room**

6'6" x 6'0" (2m x 1.8m)

Window to front aspect and fitted with worktop with space and plumbing for white goods such as washing machine, tumble dryer and fridge freezer.