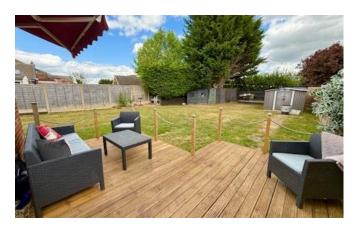

The property comprise Entrance Hall, Lounge with Log Burner, Spacious Kitchen Diner with Panty, Dining Room, Utility and WC to the ground floor. To the first floor there are Three Bedrooms and Family Bathroom. Outside the property to the front there is a gated driveway with room for up to FIVE cars and lawned garden. To to the rear of the property there is an enclosed lawned garden with decking area and two sheds.

#### Outside

To the front there is a gated driveway with room for up to five cars and lawned garden. To the rear of the property there is an enclosed lawned garden with decking area and sheds.