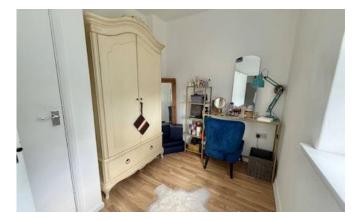

#### Bedroom One

10'7" x 10'0" (3.2m x 3m)

Window to front aspect, fitted wardrobe and radiator.

#### **Bedroom Two**

8'9" x 12'4" (2.7m x 3.8m)

Window to front aspect, fitted wardrobe and radiator.

#### **Bedroom Three**

7'9" x 9'6" (2.4m x 2.9m)

Window to rear aspect, storage cupboard and radiator.