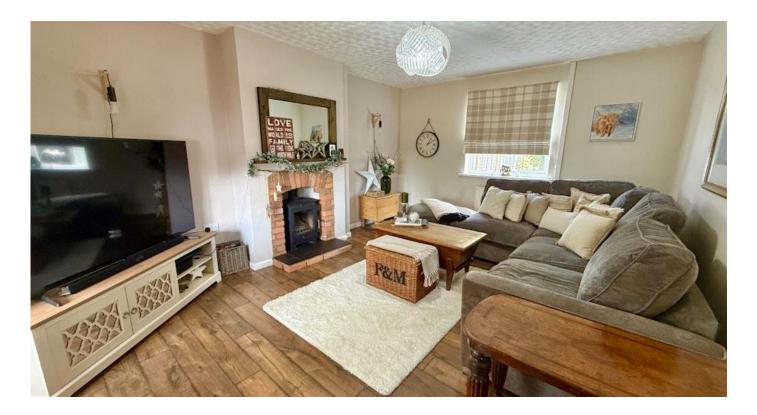

#### Lounge

16'4" x 12'4" (5m x 3.8m)

Bay window to front aspect and window to rear aspect, feature multi-fuel burner and radiator.