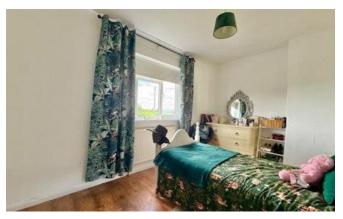

#### Bedroom One

10'7" x 10'0" (3.2m x 3m)

Window to front aspect, fitted wardrobe and radiator.

#### **Bedroom Two**

8'9" x 12'4" (2.7m x 3.8m)

Window to front aspect, fitted wardrobe and radiator.

#### **Bedroom Three**

7'9" x 9'6" (2.4m x 2.9m)

Window to rear aspect, storage cupboard and radiator.