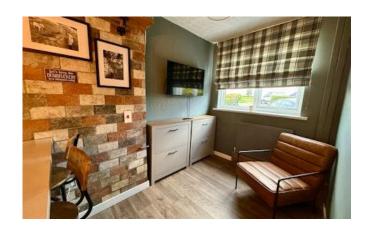

#### Lounge

16'4" x 12'4" (5m x 3.8m)

Bay window to front aspect and window to rear aspect, feature multi-fuel burner and radiator.