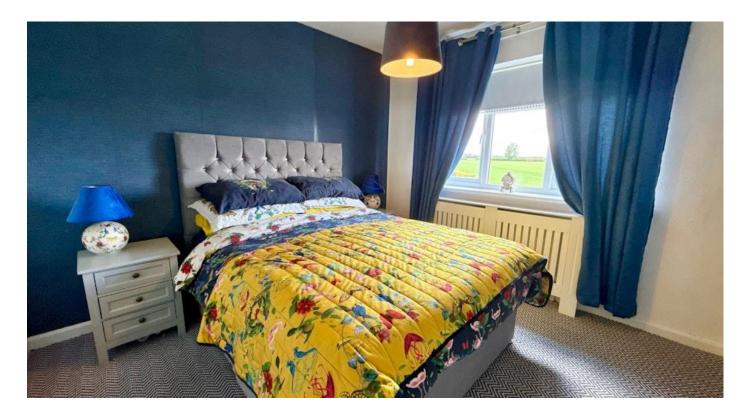

#### Bedroom One

10'7" x 10'0" (3.2m x 3m)

Window to front aspect, fitted wardrobe and radiator.

#### **Bedroom Two**

8'9" x 12'4" (2.7m x 3.8m)

Window to front aspect, fitted wardrobe and radiator.

#### **Bedroom Three**

7'9" x 9'6" (2.4m x 2.9m)

Window to rear aspect, storage cupboard and radiator.