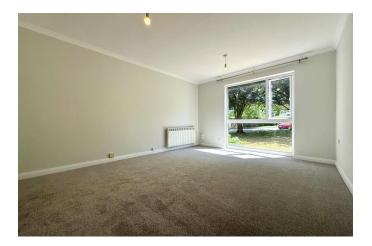

#### Lounge 15'4" x 11'8" (4.7m x 3.6m)

With window to rear aspect, radiator, carpet.