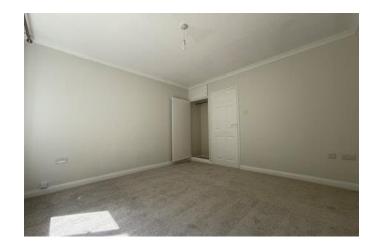

#### Bedroom 1 11'8" x 11'6" (3.6m x 3.5m)

With window to rear aspect, carpet, radiator and built-in storage.

#### Bedroom 2 8'9" x 8'6" (2.7m x 2.6m)

With window to front aspect, radiator, carpet.