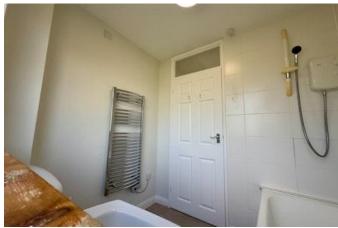

#### Bathroom 6'8" x 5'7 (2.1m x 1.7m)

With privacy window to side aspect, fitted bath with electric overhead shower, basin, w/c, chrome heated towel radiator, vinyl flooring.