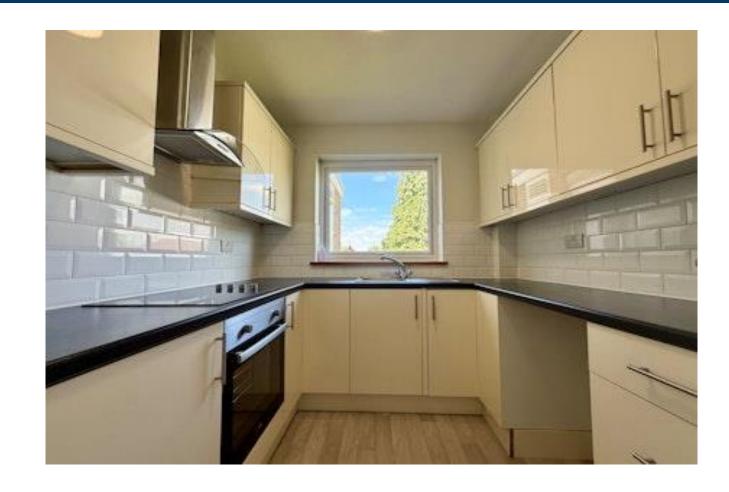

#### Kitchen 8'9" x 7'9" (2.7m x 2.4m)

With window to front aspect, vinyl flooring, integrated hob, fan oven and extractor. Basin and drainer.