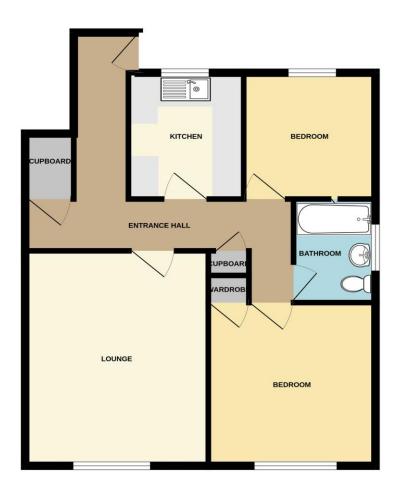

The property comprises Entrance Hall, Lounge, Kitchen, Two Bedrooms and a Bathroom. Externally the property benefits from a laid to lawn garden to the front, ample parking and a Garage.

#### **Entrance Hall**

With carpet, radiator, two storage cupboards.

#### Lounge 15'4" x 11'8" (4.7m x 3.6m)

With window to rear aspect, radiator, carpet.

#### Kitchen 8'9" x 7'9" (2.7m x 2.4m)

With window to front aspect, vinyl flooring, integrated hob, fan oven and extractor. Basin and drainer.

#### Bedroom 1 11'8" x 11'6" (3.6m x 3.5m)

With window to rear aspect, carpet, radiator and built-in storage.

#### Bedroom 2 8'9" x 8'6" (2.7m x 2.6m)

With window to front aspect, radiator, carpet.

#### Bathroom 6'8" x 5'7 (2.1m x 1.7m)

With privacy window to side aspect, fitted bath with electric overhead shower, basin, w/c, chrome heated towel radiator, vinyl flooring.

## GROUND FLOOR 678 sq.ft. (63.0 sq.m.) approx.

#### 1 HAWTHORN CHASE, LINCOLN LN2 4RF

TOTAL FLOOR AREA: 678 sq.ft. (63.0 sq.m.) approx.

Whist every attempt has been made to ensure the accuracy of the floorplan contained here, measurements of doors, widooks, rooms and any other tens are approximate and no responsibility is taken for any error, omission or mis-statement. This plan is for illustrative purposes only and should be used as such by any prospective purchaser. The services, systems and applicances shown have not been tested and no guarantee as to their operationly or efficiency can be given.