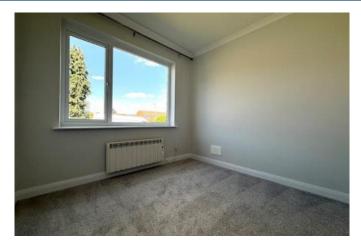

#### Bedroom 1 11'8" x 11'6" (3.6m x 3.5m)

With window to rear aspect, carpet, radiator and built-in storage.

#### Bedroom 2 8'9" x 8'6" (2.7m x 2.6m)

With window to front aspect, radiator, carpet.