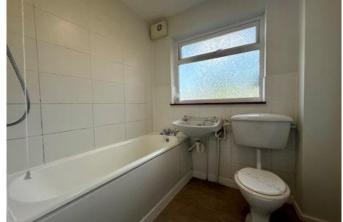

#### Bathroom 6'8" x 5'7 (2.1m x 1.7m)

With privacy window to side aspect, fitted bath with electric overhead shower, basin, w/c, chrome heated towel radiator, vinyl flooring.