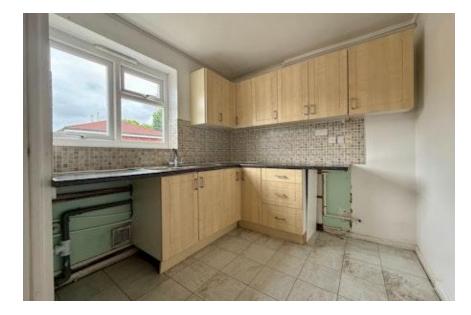

### Kitchen

With a window to the side aspect, a range of wall and base units with worktops over, storage cupboard, sink with drainer unit and radiator.