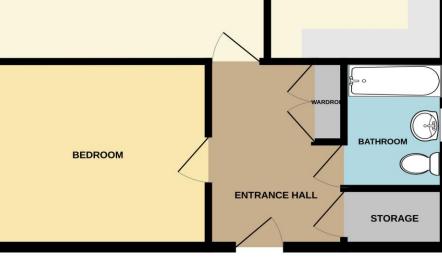

TOTAL FLOOR AREA : 521 sq.ft. (48.4 sq.m.) approx. While every attempt tab been made in yourse the accuracy of the floorplan contained the men measurements of doors windows: how the strength of the strength of the strength of the strength of any error omission or mesi-statement. The step in is for illustrate purposes only and should be used as user by any prospective purchaser. The services, systems and appliances shown have not been tested and no guarantee as to their operating or efficiency can be given. Made with Metropor 62005

#### CANNON STREET, LINCOLN, LN2 5EF

GROUND FLOOR 521 sq.ft. (48.4 sq.m.) approx.

STORA

0

KITCHEN