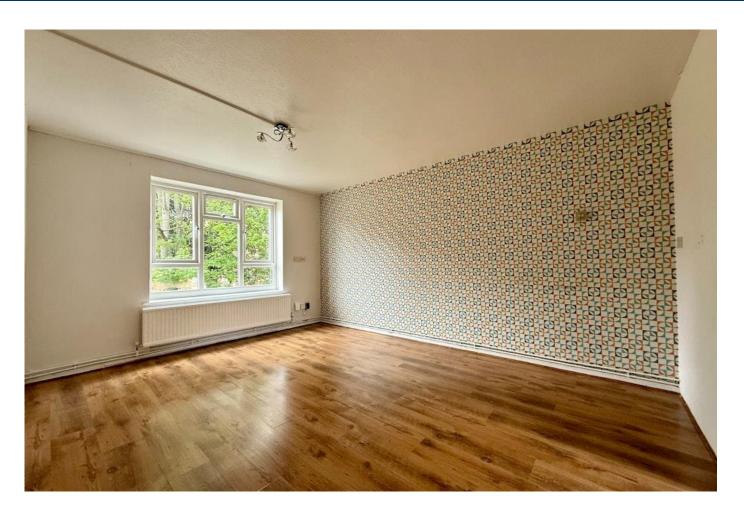

# **NEWTONFALLOWELL**



Cannon Street, Lincoln



## Key Features

- City Centre Location
- First Floor Apartment
- Double Bedroom
- Private Parking
- Easy Access to Local Amenities
- Intercom System
- Leasehold













First Floor Apartment boasting intercom system, ample storage and a city centre location.

Property comprises, Entrance Hall, Lounge, Kitchen, Bathroom and one Double Bedroom.

#### **Entrance Hall**

With access to two storage cupboards, radiator, post box hatch and intercom.

#### Bathroom 7'0" x 5'4" (2.1m x 1.6m)

With a window to the side aspect, low level WC, wash hand basin, panelled bath with electric shower over and radiator.

#### Bedroom 10'3" x 11'8" (3.1m x 3.6m)

With a window to the front aspect and radiator.

#### Lounge

With a picture window to the front aspect and radiator.

### Kitchen

With a window to the side aspect, a range of wall and base units with worktops over, storage cupboard, sink with drainer unit and radiator.

#### Agents Note

These particula