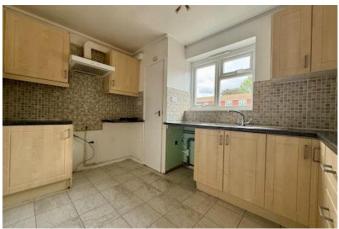

### Kitchen

With a window to the side aspect, a range of wall and base units with worktops over, storage cupboard, sink with drainer unit and radiator.