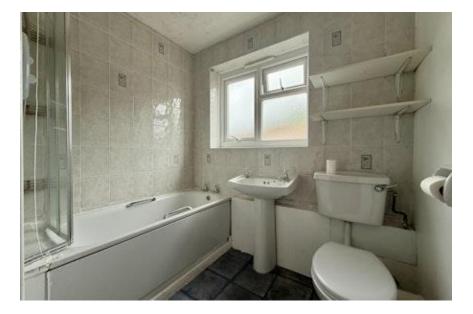

#### Bathroom 7'0" x 5'4" (2.1m x 1.6m)

With a window to the side aspect, low level WC, wash hand basin, panelled bath with electric shower over and radiator.