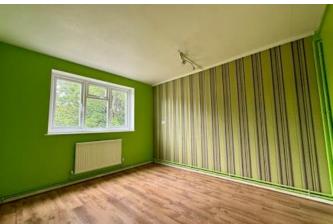

#### Bedroom 10'3" x 11'8" (3.1m x 3.6m)

With a window to the front aspect and radiator.