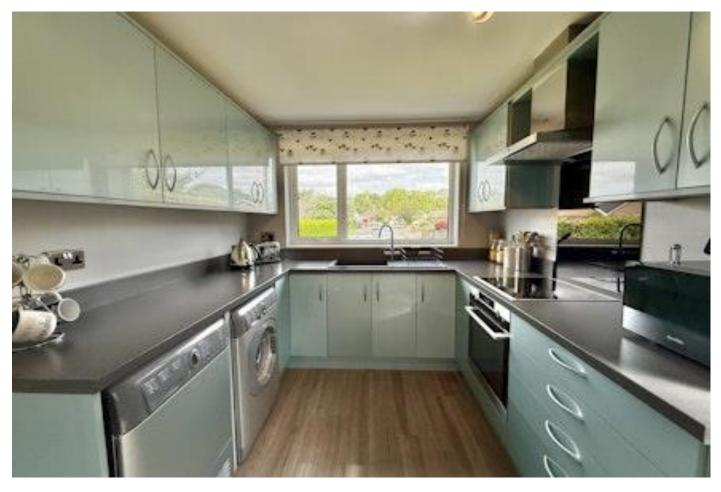

#### Kitchen 12'2" x 8'4" (3.7m x 2.5m)

Window to the front aspect, entrance door, a range of wall and base units with worktops over, integrated single electric oven with four ring induction hob and extractor over, composite sink with drainer unit, room for washing machine and dishwasher.