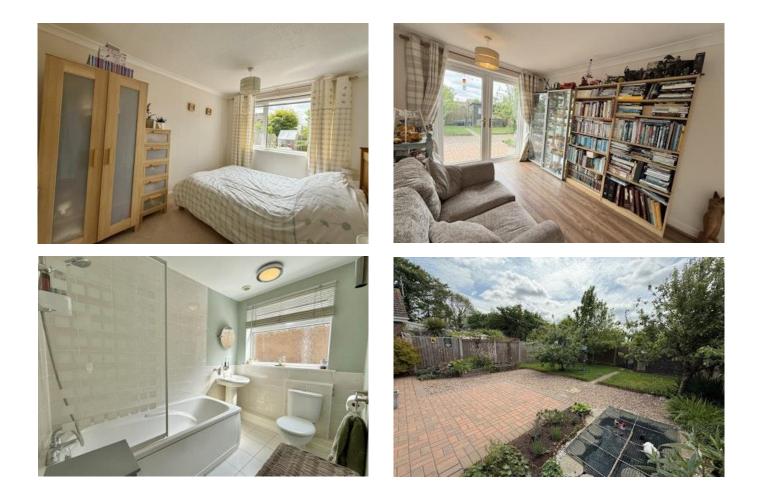

The accommodation includes a modern kitchen, a spacious lounge, three generously sized double bedrooms, and a contemporary family bathroom.

Outside, the front of the property features a well-maintained lawn and a driveway providing access to an integral single garage. To the rear, you'll find a private enclosed garden with a lawn, patio area—ideal for outdoor entertaining—and a useful garden shed.

#### Kitchen 12'2" x 8'4" (3.7m x 2.5m)

Window to the front aspect, entrance door, a range of wall and base units with worktops over, integrated single electric oven with four ring induction hob and extractor over, composite sink with drainer unit, room for washing machine and dishwasher.

# Lounge 9'10" x 18'5" (3m x 5.6m)

Window to the front aspect and radiator.

#### Bathroom 8'4" x 6'0" (2.5m x 1.8m)

Window to the side aspect, low level WC, wash hand basin, paneled bath, extractor fan and chrome heated towel rail.

### Bedroom One 17'6" x 10'3" (5.3m x 3.1m)

Window to the rear aspect and radiator.

# Bedroom Two 11'4" x 8'5" (3.5m x 2.6m)

Window to the rear aspect and radiator.

# Outside

To the front of the property is a driveway, lawn with mature shrubs and pathway leading to the rear garden. To the rear of the property is a landscaped garden with a patio, lawn, small pond and mature shrubs and trees surrounding.