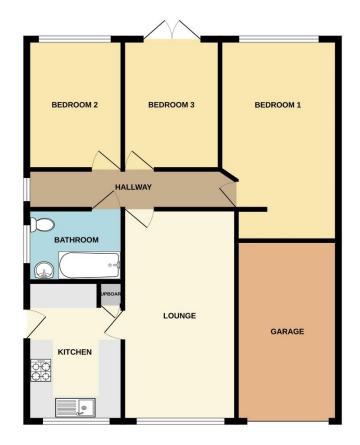

# Hallway 3'5" x 17'2" (1m x 5.2m)

With access to the bedrooms and bathroom.

### Bedroom One 17'6" x 10'3" (5.3m x 3.1m)

Window to the rear aspect and radiator.

# Bedroom Two 11'4" x 8'5" (3.5m x 2.6m)

Window to the rear aspect and radiator.

#### Bedroom Three 11'4" x 8'5" (3.5m x 2.6m) With french doors opening into the rear garden and radiator.

#### Garage 15'5" x 8'5" (4.7m x 2.6m)

With an up and over door to the front aspect, power and lights.

GROUND FLOOR 896 sq.ft. (83.2 sq.m.) approx.

TOTAL FLOOR AREA: 896 sq.ft. (83.2 sq.m.) approx. White every attempt has been made be ensure the accuracy of the thorpian contained here, measurements, ensure or norm, measurements in the accuracy of the thorpian contained here, measurements of the strength of the programme of the strength of the str