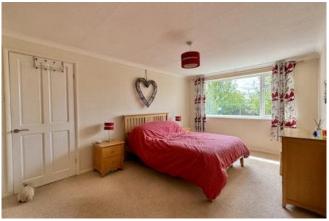

### Bedroom One 17'6" x 10'3" (5.3m x 3.1m)

Window to the rear aspect and radiator.