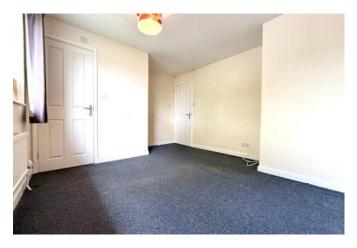

# Lounge/Diner 22'6" x 9'1" (6.9m x 2.8m)

With window to the front aspect, patio doors to rear, laminate and tiled flooring and two radiators.