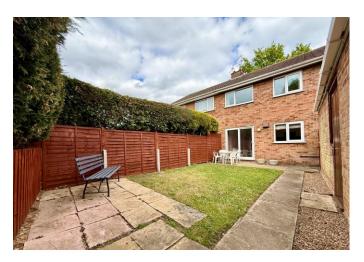

## Outside

To the outside, there are gardens to both front and rear elevations along with a driveway and single garage.