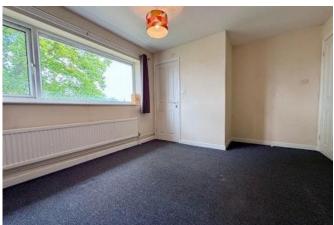

# Bedroom One 11'0" x 8'11" (3.4m x 2.7m)

With window to the front aspect and radiator.