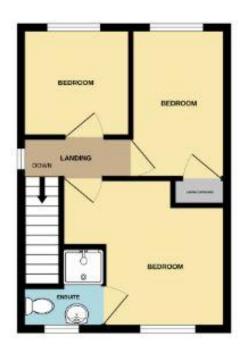

# Landing

With window to the side aspect.

# Bedroom One 11'0" x 8'11" (3.4m x 2.7m)

With window to the front aspect and radiator.

# En Suite to Bedroom One

With window to the front aspect. With low level WC, wash hand basin, enclosed shower cubicle and towel radiator,

# Bedroom Two 10'10" x 11'0" (3.3m x 3.4m)

Window to the rear aspect, built-in cupboard and radiator.

## Bedroom Three 7'1" x 7'7" (2.2m x 2.3m)

Window to the rear aspect and radiator.

## Family Bathroom

Window to the side aspect, low level WC, wash hand basin, panelled bath with shower over and towel radiator.

GROUND FLOOR 331 sq.ft. (38.7 sq.m.) approx. 1ST FLOOR 331 sq.ft, (30.7 sq.m.) approx.