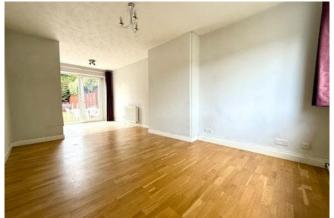

# Lounge/Diner 22'6" x 9'1" (6.9m x 2.8m)

With window to the front aspect, patio doors to rear, laminate and tiled flooring and two radiators.