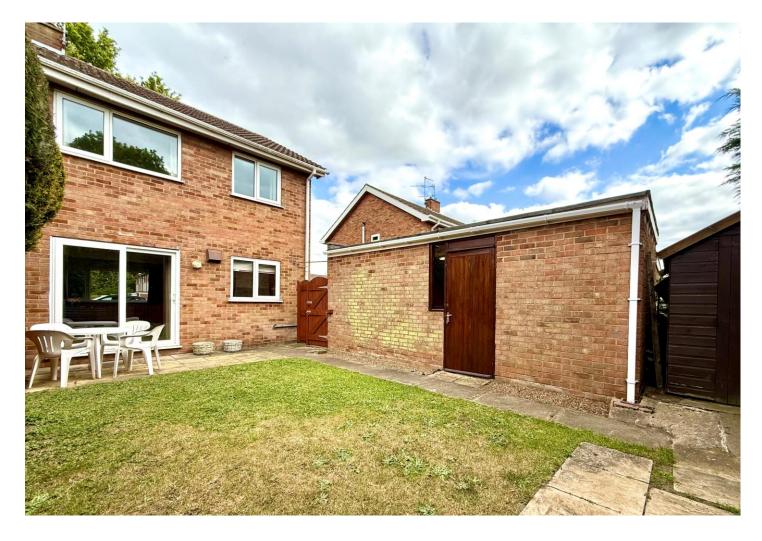

# £200,000

- Semi Detached House
- Three Bedrooms
- No Onward Chain
- Garage & Garden

- En-Suite & Family Bathroom
- Cul De Sac Position
- Freehold
- EPC rating C

THREE BEDROOM Semi Detached house with NO ONWARD CHAIN! Situated in this popular area of Lincoln, the property comprises: Entrance Hall, Lounge/Diner, Kitchen and Downstairs Bathroom. To the first floor, there are Three Bedrooms and an En-Suite Shower Room to the Master. To the outside, there are front and rear Gardens, Single Garage and Driveway. The property also benefits from Gas Central Heating and uPVC Double Glazing.

## Outside

To the outside, there are gardens to both front and rear elevations along with a driveway and single garage.