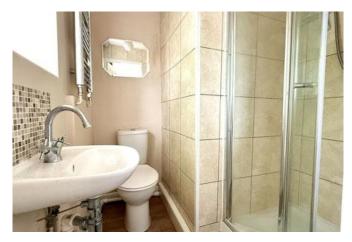

# En Suite to Bedroom One

With window to the front aspect. With low level WC, wash hand basin, enclosed shower cubicle and towel radiator,