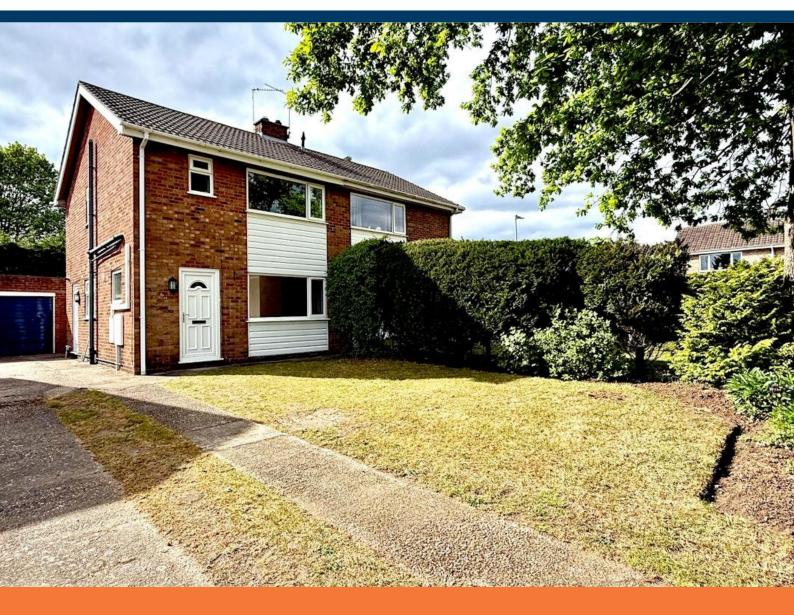

Middlebrook Road, Lincoln

# £200,000

- Semi Detached House
- Three Bedrooms
- No Onward Chain
- Garage & Garden

- En-Suite & Family Bathroom
- Cul De Sac Position
- Freehold
- EPC rating C

THREE BEDROOM Semi Detached house with NO ONWARD CHAIN! Situated in this popular area of Lincoln, the property comprises: Entrance Hall, Lounge/Diner, Kitchen and Downstairs Bathroom. To the first floor, there are Three Bedrooms and an En-Suite Shower Room to the Master. To the outside, there are front and rear Gardens, Single Garage and Driveway. The property also benefits from Gas Central Heating and uPVC Double Glazing.

## Outside

To the outside, there are gardens to both front and rear elevations along with a driveway and single garage.