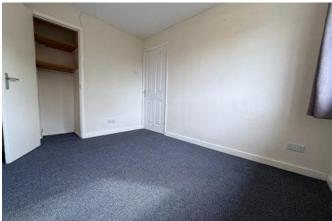

# Bedroom Two 10'10" x 11'0" (3.3m x 3.4m)

Window to the rear aspect, built-in cupboard and radiator.

## Bedroom Three 7'1" x 7'7" (2.2m x 2.3m)

Window to the rear aspect and radiator.