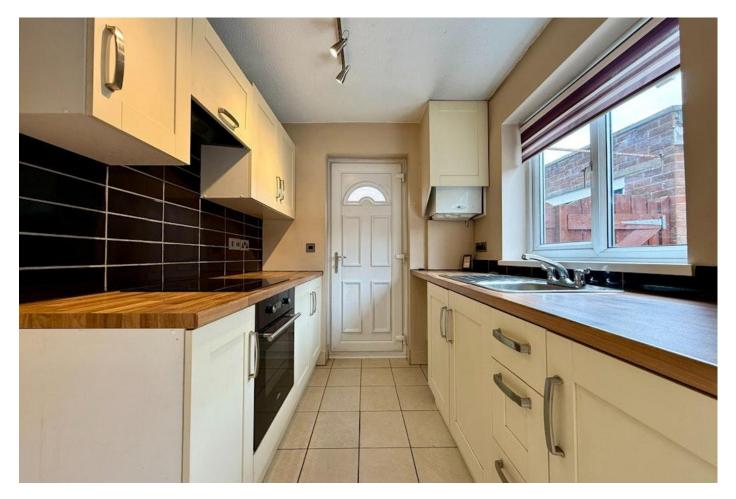

# **Kitchen** 8'5" x 6'9" (2.6m x 2.1m)

With window to the rear aspect and door to the side aspect. Fitted with a range of base and eye level units with inset sink unit with drainer, tiled floor, splash back and a built-in oven, hob and extractor hood.