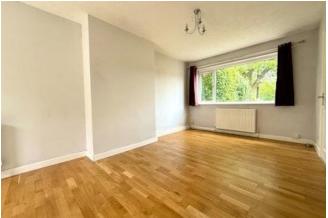

# Bedroom One 11'0" x 8'11" (3.4m x 2.7m)

With window to the front aspect and radiator.

# Bedroom Two 10'10" x 11'0" (3.3m x 3.4m)

Window to the rear aspect, built-in cupboard and radiator.

## Bedroom Three 7'1" x 7'7" (2.2m x 2.3m)

Window to the rear aspect and radiator.