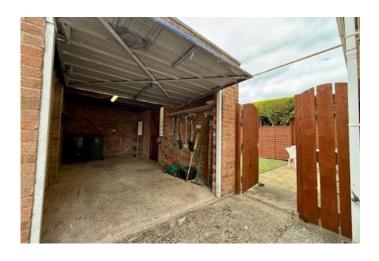

## Outside

To the outside, there are gardens to both front and rear elevations along with a driveway and single garage.