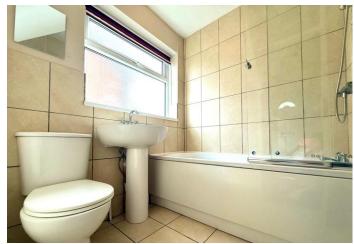

## Family Bathroom

Window to the side aspect, low level WC, wash hand basin, panelled bath with shower over and towel radiator.