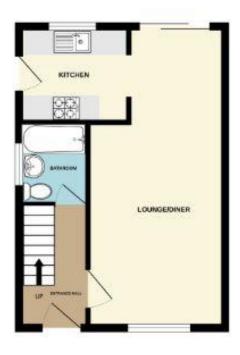

## **Entrance Hall**

With window to side the side aspect, laminate flooring and radiator.

# Lounge/Diner 22'6" x 9'1" (6.9m x 2.8m)

With window to the front aspect, patio doors to rear, laminate and tiled flooring and two radiators.

# **Kitchen** 8'5" x 6'9" (2.6m x 2.1m)

With window to the rear aspect and door to the side aspect. Fitted with a range of base and eye level units with inset sink unit with drainer, tiled floor, splash back and a built-in oven, hob and extractor hood.

GROUND FLOOR 331 sq.ft. (38.7 sq.m.) approx. 1ST FLOOR 331 sq.ft, (30.7 sq.m.) approx.