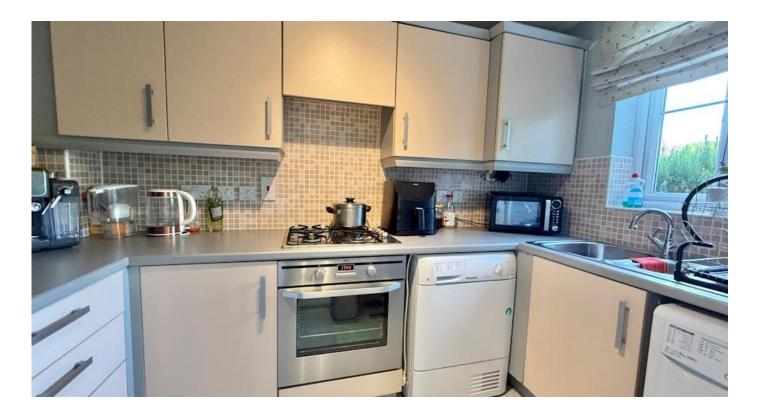

#### Kitchen

#### 2.98m x 1.88m (9'10" x 6'2")

Window to front aspect and fitted with a range of wall and base units with worktops over, electric single oven, four burner gas hob with extractor over, sink with drainer, space and plumbing for washing machine and radiator.