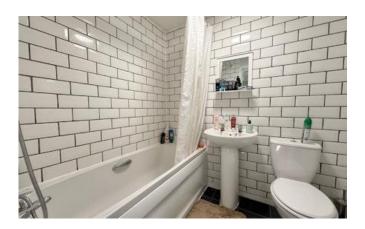

# Bathroom

#### 1.57m x 1.79m (5'2" x 5'11")

Fitted with panel bath with shower over, low level WC, wash hand basin, extractor and radiator.