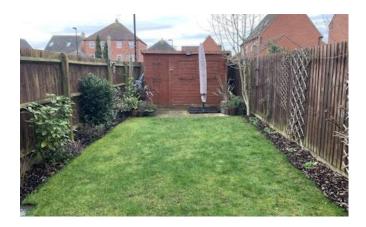

### Outside

To the front of the property there is a path leading to front door and mature shrubs and plants. To the rear of the property there is an enclosed lawned garden with access to two allocated parking spaces.