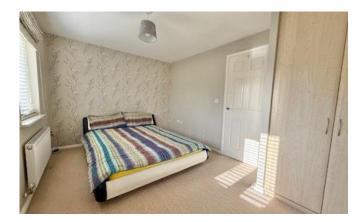

#### Bedroom One 3m x 3.76m (9'10" x 12'4")

Window to rear aspect, built in wardrobe and radiator.

# Bedroom Two

2.4m x 3.76m (7'11" x 12'4") Window to front aspect, storage cupboard and radiator.