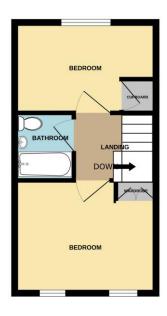

#### **Entrance Hall**

External door to front aspect and stairs to the first floor.

### WC 1.51m x 0.91m (5'0" x 3'0")

Window to front aspect and fitted with low level WC, wash hand basin and radiator.

Landing Access to roof space.

#### Bedroom One 3m x 3.76m (9'10" x 12'4")

Window to rear aspect, built in wardrobe and radiator.

# Bedroom Two

2.4m x 3.76m (7'11" x 12'4") Window to front aspect, storage cupboard and radiator.

# Bathroom

#### 1.57m x 1.79m (5'2" x 5'11")

Fitted with panel bath with shower over, low level WC, wash hand basin, extractor and radiator.

1ST FLOOR 291 sq.ft. (27.0 sq.m.) approx.

37 HEDGE LANE, WITHAM ST HUGHS, LINCOLN LN6 3RH TOTAL FLOOR AREA: 582 sq.1; (54.0 sq.m), approx. Hold every utterpt hose marks in ever accursoly of the brogenous consend then, assessments discus, androse, noons aid any other fems are approximate and no responsibility taken for any resmension or ma davered. This fain is fit interface approximately into able towards as to hity any prospective purchare. This fain is fit interface approximately and though the able of the approximate interface and the operation of the able of the able of the able of the approximate the the operativity of effortive can be given.