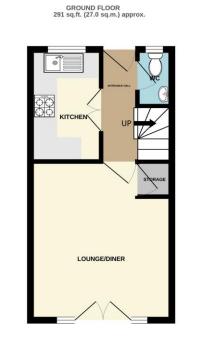

1ST FLOOR 291 sq.ft. (27.0 sq.m.) approx.

37 HEDGE LANE, WITHAM ST HUGHS, LINCOLN LN6 3RH TOTAL FLOOR AREA: 582 sq.1; (54.0 sq.m), approx. Hold every utterpt hose marks in ever accursoly of the brogenous consend then, assessments discus, androse, noons aid any other fems are approximate and no responsibility taken for any resmension or ma davered. This fain is fit interface approximately into able towards as to hity any prospective purchare. This fain is fit interface approximately and though the able of the approximate interface and the operation of the able of the able of the able of the approximate the the operativity of effortive can be given.