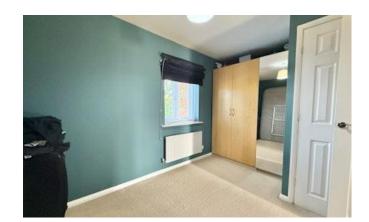

#### Bedroom One 3m x 3.76m (9'10" x 12'4")

Window to rear aspect, built in wardrobe and radiator.

# Bedroom Two

2.4m x 3.76m (7'11" x 12'4") Window to front aspect, storage cupboard and radiator.