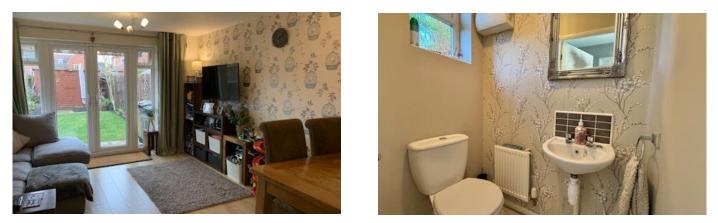

### Lounge Diner

### 3.76m x 4.22m (12'4" x 13'10")

Windows and patio doors to rear aspect, understairs cupboard and radiator.

### WC 1.51m x 0.91m (5'0" x 3'0")

Window to front aspect and fitted with low level WC, wash hand basin and radiator.

Landing Access to roof space.