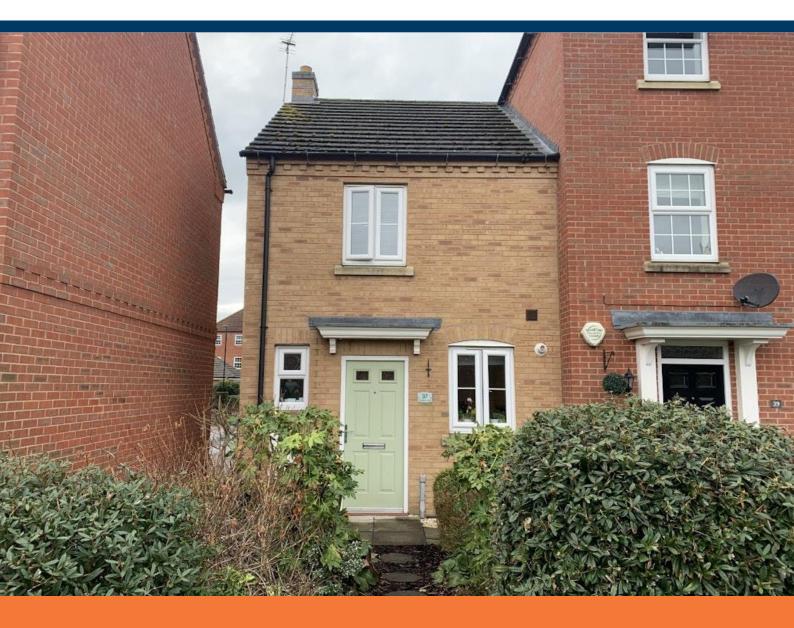

# Hedge Lane, Witham St Hughs

## £165,000

- Semi-Detached House
- Two Bedrooms
- NO ONWARD CHAIN
- Popular Village Location

- GCH & uPVC Double Glazing
- Two Allocated Parking Spaces
- Freehold
- EPC rating C

TWO BEDROOM Semi-Detached House in the desired area of Witham St Hugh's. Within walking distance of local Witham St hughs Primary School, Co-op and other amenities Perfectly positioned halfway between both Newark and Lincoln. The accommodation comprises of Entrance Hall, Kitchen with integrated Appliances, Downstairs WC and Living /Dining Room with patio doors leading into the rear garden. To the first floor there are Two double bedrooms and a Family Bathroom. Outside there is an enclosed Rear Garden with a shed and 2 Allocated Parking Spaces. The property also benefits from Gas Central Heating, uPVC Double Glazing and being sold with NO ONWARD CHAIN.

#### **Entrance Hall**

External door to front aspect and stairs to the first floor.

### Outside

To the front of the property there is a path leading to front door and mature shrubs and plants. To the rear of the property there is an enclosed lawned garden with access to two allocated parking spaces.