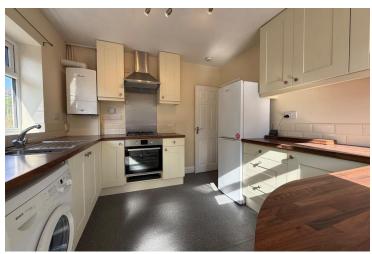

#### **Kitchen** 10'10" x 9'10" (3.3m x 3m)

Window and external door to rear aspect. Fitted with a range of Shaker wall and base units with worktops over, sink with drainer, four burner gas hobs with extractor over, electric oven, space and plumbing for washing machine, space for fridge freezer and breakfast bar.