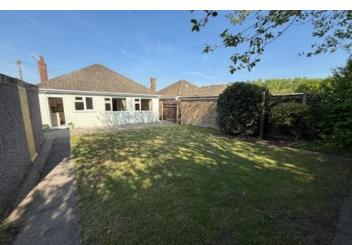

Wiseholme Road, Skellingthorpe

# £225,000

- **Detached Bungalow**
- Three Bedrooms
- 16ft Lounge
- Breakfast Kitchen

- Gardens, Driveway & Garage
- No Onward Chain
- Freehold
- EPC rating D

Well presented three bedroom detached Bungalow. Located in the highly sought after village of Skellingthorpe. Ideally positioned within walking distance of the local School, Shops and Pubs. Also benefiting from excellent road links to the A46. The property also benefits from Gas Central Heating, uPVC Double Glazing and being sold with NO ONWARD CHAIN. The accommodation comprises Entrance Porch & Hall, Lounge Diner, Breakfast Kitchen, Rear Porch, Three Bedrooms and Bathroom. Outside there are gardens to the front and rear with driveway and garage. The property benefits from Gas Central Heating and uPVC double glazing.

### Outside

To the front of the property there is a driveway with room for up to four cars leading to a detached single garage. To the rear of the property there is an enclosed garden laid to lawn with large patio area.