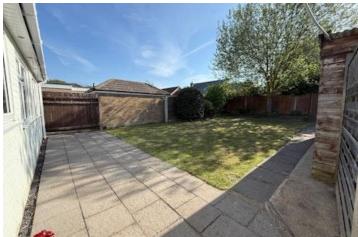

### Outside

To the front of the property there is a driveway with room for up to four cars leading to a detached single garage. To the rear of the property there is an enclosed garden laid to lawn with large patio area.