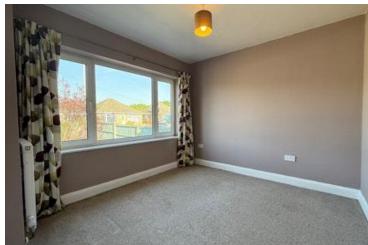

## Bedroom One 9'6" x 10'4" (2.9m x 3.1m)

Window to front aspect and radiator.

## Bedroom Two 9'0" x 8'3" (2.7m x 2.5m)

Window to rear aspect and radiator.

## Bedroom Three 7'5" x 6'7" (2.3m x 2m)

Window to rear aspect and radiator.