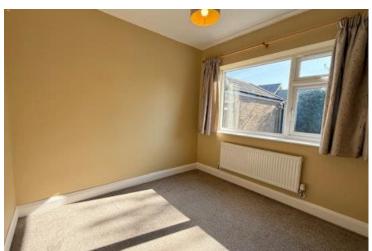

## Bedroom One 9'6" x 10'4" (2.9m x 3.1m)

Window to front aspect and radiator.

## Bedroom Two 9'0" x 8'3" (2.7m x 2.5m)

Window to rear aspect and radiator.

## Bedroom Three 7'5" x 6'7" (2.3m x 2m)

Window to rear aspect and radiator.