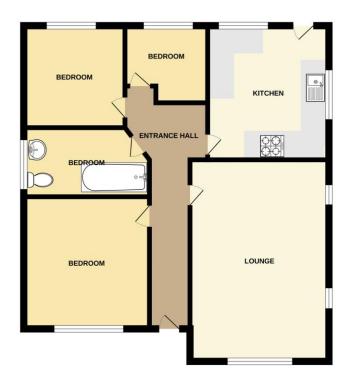

## **Entrance Hall**

External door to front aspect and access to loft.

#### Lounge 16'10" x 11'4" (5.1m x 3.5m)

Windows to front and side aspects and radiator.

#### **Kitchen** 10'10" x 9'10" (3.3m x 3m)

Window and external door to rear aspect. Fitted with a range of Shaker wall and base units with worktops over, sink with drainer, four burner gas hobs with extractor over, electric oven, space and plumbing for washing machine, space for fridge freezer and breakfast bar.

## Bedroom One 9'6" x 10'4" (2.9m x 3.1m)

Window to front aspect and radiator.

## Bedroom Two 9'0" x 8'3" (2.7m x 2.5m)

Window to rear aspect and radiator.

## Bedroom Three 7'5" x 6'7" (2.3m x 2m)

Window to rear aspect and radiator.

#### Bathroom 5'9" x 11'0" (1.8m x 3.4m)

Window to side aspect and fitted with a P-Shaped bath, low level WC, wash hand basin and radiator.

 GROUND FLOOR
 GROUND FLOOR

 648 sq.ft. (60.2 sq.m.) approx.
 190 sq.ft. (17.6 sq.m.) approx.

#### TOTAL FLOOR AREA: 838 sq.ft. (77.8 sq.m.) approx.

Whilst every attempt has been made to ensure the accuracy of the floorplan contained here, measurements of aboxs, vinidows, comms and any other items are approximate and no responsibility is taken for any error, omission or mis-statement. This plan is for illustrative purposes only and bould be used as such by any prospective purchaser. The services, systems and appliances shown have not been tested and no guarantee as to their operability or efficiency can be given.