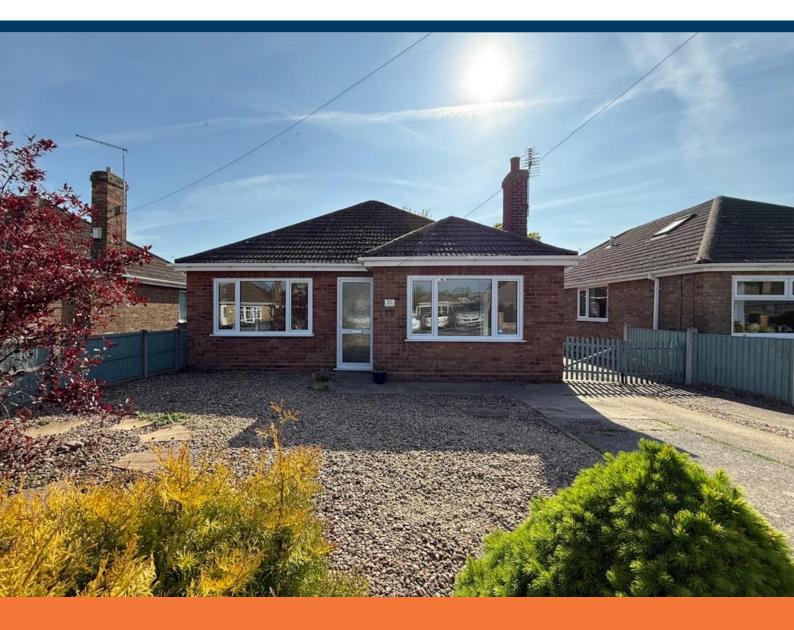

Wiseholme Road, Skellingthorpe

# £225,000

- **Detached Bungalow**
- Three Bedrooms
- 16ft Lounge
- Breakfast Kitchen

- Gardens, Driveway & Garage
- No Onward Chain
- Freehold
- EPC rating D

Well presented three bedroom detached Bungalow. Located in the highly sought after village of Skellingthorpe. Ideally positioned within walking distance of the local School, Shops and Pubs. Also benefiting from excellent road links to the A46. The property also benefits from Gas Central Heating, uPVC Double Glazing and being sold with NO ONWARD CHAIN. The accommodation comprises Entrance Porch & Hall, Lounge Diner, Breakfast Kitchen, Rear Porch, Three Bedrooms and Bathroom. Outside there are gardens to the front and rear with driveway and garage. The property benefits from Gas Central Heating and uPVC double glazing.

### Outside

To the front of the property there is a driveway with room for up to four cars leading to a detached single garage. To the rear of the property there is an enclosed garden laid to lawn with large patio area.