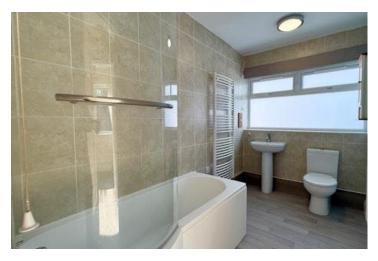

#### Bathroom 5'9" x 11'0" (1.8m x 3.4m)

Window to side aspect and fitted with a P-Shaped bath, low level WC, wash hand basin and radiator.