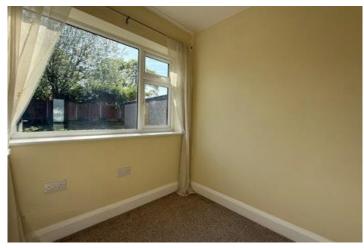

## Bedroom One 9'6" x 10'4" (2.9m x 3.1m)

Window to front aspect and radiator.

## Bedroom Two 9'0" x 8'3" (2.7m x 2.5m)

Window to rear aspect and radiator.

## Bedroom Three 7'5" x 6'7" (2.3m x 2m)

Window to rear aspect and radiator.