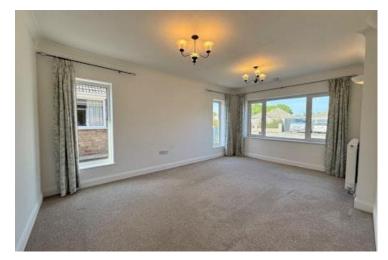

#### Lounge 16'10" x 11'4" (5.1m x 3.5m)

Windows to front and side aspects and radiator.