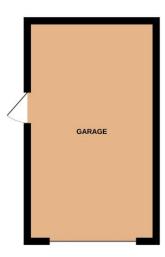

## Garage 18'0" x 9'1" (5.5m x 2.8m)

Detached Single garage with side by side doors and personal door.

 GROUND FLOOR
 GROUND FLOOR

 648 sq.ft. (60.2 sq.m.) approx.
 190 sq.ft. (17.6 sq.m.) approx.