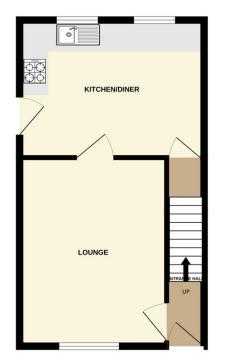

The property comprises of Entrance Hall, Lounge and Kitchen Diner to the ground floor. To the first floor there are Three Bedrooms and Family Bathroom. Outside the property to the front there is a block paved and gravel driveway leading to a Detached Single Garage. To the rear of the property, there is an enclosed lawned garden with raised patio area.

# Entrnace Hall

External door to front aspect and stairs to first floor.

Lounge 3.59m x 4.6m (11'10" x 15'1") Window to front aspect and radiator.

#### Kitchen Diner 4.5m x 3.35m (14'10" x 11'0")

Dual windows to rear aspect, external door to side aspect and fitted with a range of wall and base units with worktops over, sink with drainer, single electric oven, four burner gas hob with extractor over, space and plumbing for both dishwasher and washing machine, space for fridge freezer and understairs cupboard.

GROUND FLOOR 385 sq.ft. (35.8 sq.m.) approx. 1ST FLOOR 385 sq.ft. (35.8 sq.m.) approx.

4 BARLEY CLOSE, METHERINGHAM LN4 3XB

TOTAL FLOOR AREA: 771 sq.ft. (71.6 sq.m.) approx. Whilst every attempt has been made to ensure the accuracy of the flooplan contained here, messurements of doors, window, norms and any other times are approximate and no responsibility taken for any enror omission or mis-statement. This plan is for illustrative purposes only and should be used as such by any prospective purchaser. The services, systems and applicance show have not been tested and no guarantee as to the coperability or deficiency can be given.