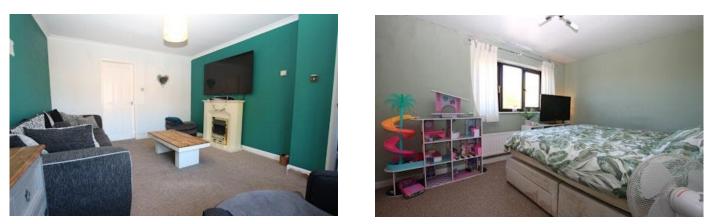

# Entrnace Hall

External door to front aspect and stairs to first floor.

Lounge 3.59m x 4.6m (11'10" x 15'1") Window to front aspect and radiator.

#### **Bedroom One**

3.59m x 2.88m (11'10" x 9'5") Window to front aspect, fitted wardrobe and radiator.

#### **Bedroom Two**

2.52m x 2.94m (8'4" x 9'7") Window to rear aspect and radiator.

# **Bedroom Three**

1.98m x 2.94m (6'6" x 9'7") Window to rear aspect and radiator.