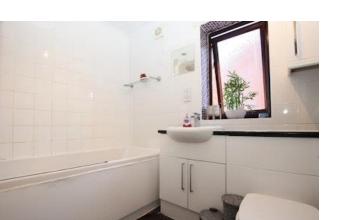

# Bathroom

#### 1.68m x 2.14m (5'6" x 7'0")

Window to side aspect and fitted with panel bath with shower over, low level WC, wash hand basin, extractor and radiator.