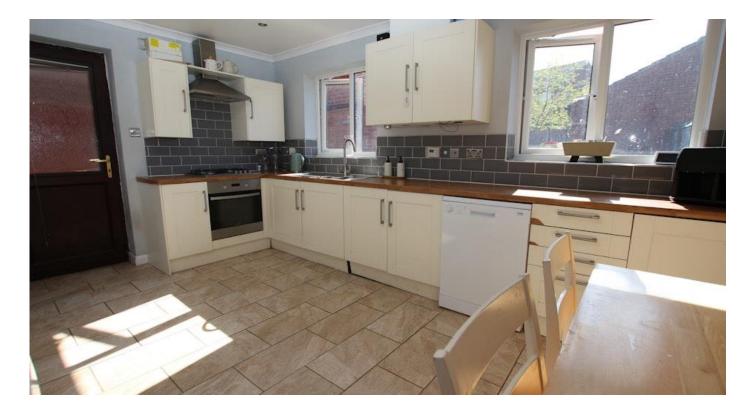

#### Kitchen Diner 4.5m x 3.35m (14'10" x 11'0")

Dual windows to rear aspect, external door to side aspect and fitted with a range of wall and base units with worktops over, sink with drainer, single electric oven, four burner gas hob with extractor over, space and plumbing for both dishwasher and washing machine, space for fridge freezer and understairs cupboard.