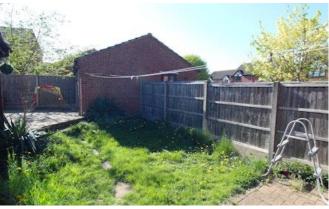

The property comprises of Entrance Hall, Lounge and Kitchen Diner to the ground floor. To the first floor there are Three Bedrooms and Family Bathroom. Outside the property to the front there is a block paved and gravel driveway leading to a Detached Single Garage. To the rear of the property, there is an enclosed lawned garden with raised patio area.

#### Outside

To the front of the property, there is a block paved driveway leading to a single detached garage and graveled area providing extra parking. To the rear of the property there is an enclosed lawned garden with raised patio area.