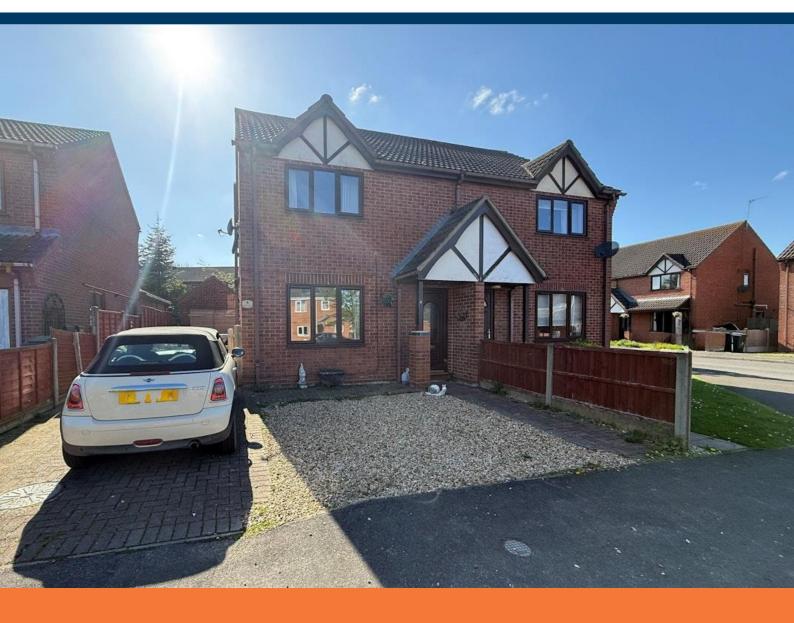

# Barley Close, Metheringham

# £220,000

- Semi-Detached House
- Popular Village Location
- Detached Garage & Driveway
- NO ONWARD CHAIN

- Three Bedrooms
- uPVC & GCH
- Freehold
- EPC rating D

THREE BEDROOM Semi-Detached House located in the sought after village of Metheringham. Perfectly positioned within walking distance of the local shops, train station, schools and other village amenities. Also offering excellent road links to both Lincoln and Sleaford.

The property comprises of Entrance Hall, Lounge and Kitchen Diner to the ground floor. To the first floor there are Three Bedrooms and Family Bathroom. Outside the property to the front there is a block paved and gravel driveway leading to a Detached Single Garage. To the rear of the property, there is an enclosed lawned garden with raised patio area.

#### Outside

To the front of the property, there is a block paved driveway leading to a single detached garage and graveled area providing extra parking. To the rear of the property there is an enclosed lawned garden with raised patio area.