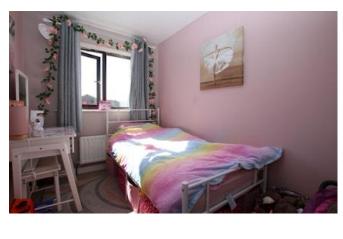

#### **Bedroom One**

3.59m x 2.88m (11'10" x 9'5") Window to front aspect, fitted wardrobe and radiator.

#### **Bedroom Two**

2.52m x 2.94m (8'4" x 9'7") Window to rear aspect and radiator.

# **Bedroom Three**

1.98m x 2.94m (6'6" x 9'7") Window to rear aspect and radiator.