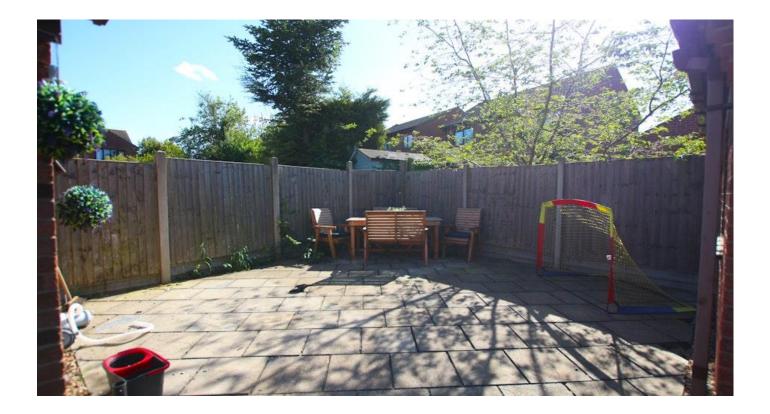

The property comprises of Entrance Hall, Lounge and Kitchen Diner to the ground floor. To the first floor there are Three Bedrooms and Family Bathroom. Outside the property to the front there is a block paved and gravel driveway leading to a Detached Single Garage. To the rear of the property, there is an enclosed lawned garden with raised patio area.

#### Outside

To the front of the property, there is a block paved driveway leading to a single detached garage and graveled area providing extra parking. To the rear of the property there is an enclosed lawned garden with raised patio area.