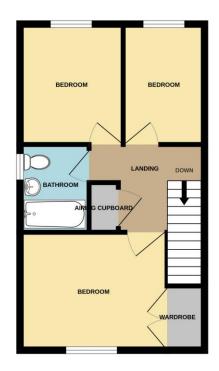

The property comprises of Entrance Hall, Lounge and Kitchen Diner to the ground floor. To the first floor there are Three Bedrooms and Family Bathroom. Outside the property to the front there is a block paved and gravel driveway leading to a Detached Single Garage. To the rear of the property, there is an enclosed lawned garden with raised patio area.

# Landing

With access to the roof space and airing cupboard.

#### **Bedroom One**

3.59m x 2.88m (11'10" x 9'5") Window to front aspect, fitted wardrobe and radiator.

#### **Bedroom Two**

2.52m x 2.94m (8'4" x 9'7") Window to rear aspect and radiator.

# **Bedroom Three**

1.98m x 2.94m (6'6" x 9'7") Window to rear aspect and radiator.

# Bathroom

#### 1.68m x 2.14m (5'6" x 7'0")

Window to side aspect and fitted with panel bath with shower over, low level WC, wash hand basin, extractor and radiator.

GROUND FLOOR 385 sq.ft. (35.8 sq.m.) approx. 1ST FLOOR 385 sq.ft. (35.8 sq.m.) approx.

4 BARLEY CLOSE, METHERINGHAM LN4 3XB

TOTAL FLOOR AREA: 771 sq.ft. (71.6 sq.m.) approx. Whilst every attempt has been made to ensure the accuracy of the flooplan contained here, messurements of doors, window, norms and any other times are approximate and no responsibility taken for any enror omission or mis-statement. This plan is for illustrative purposes only and should be used as such by any prospective purchaser. The services, systems and applicance show have not been tested and no guarantee as to the coperability or deficiency can be given.