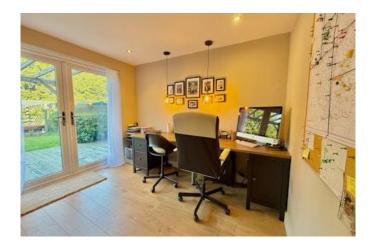

#### **Study** 3.11m x 2.6m (10'2" x 8'6")

Patio doors to rear aspect and radiator.