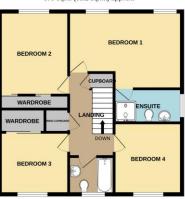

The property also benefits from Gas Central Heating, uPVC Double Glazing and being sold with NO ONWARD CHAIN.

The property consists of Entrance Hall, Lounge, Snug, Office, Open Plan Kitchen Living Diner and WC to the ground floor. To the first floor there are Four Double Bedrooms with En-Suite to Main and Family Bathroom. Outside the property to the front there is a gated block paved driveway with room for upto Five cars. TO the rear of the property there is a split level lawned garden with decking area and patio with large shed.

#### Landing 3.65m x 1.98m (12'0" x 6'6")

Airing cupboard and access to roof space.

#### Bedroom One 3.36m x 5.94m (11'0" x 19'6")

Dual windows to front aspect and radiator.

#### En-Suite 1.48m x 2.96m (4'11" x 9'8")

Window to side aspect and fitted with walk in shower unit, low level WC, wash hand basin, heated towel rail and extractor.

#### Bedroom Two 3m x 3.64m (9'10" x 11'11")

Window to front aspect, fitted wardrobes and radiator.

#### Bedroom Three 3m x 3.71m (9'10" x 12'2")

Window to rear aspect and radiator.

#### Bedroom Four 2.96m x 3.11m (9'8" x 10'2")

Window to rear aspect and radiator.

#### Bathroom 1.98m x 1.64m (6'6" x 5'5")

Window to rear aspect and fitted with a panel bath with shower over, low level WC, wash hand basin, extractor and radiator.