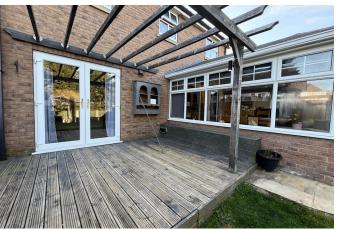

#### **Outside Rear**

Enclosed split level lawned garden with decking area and patio area with large shed.