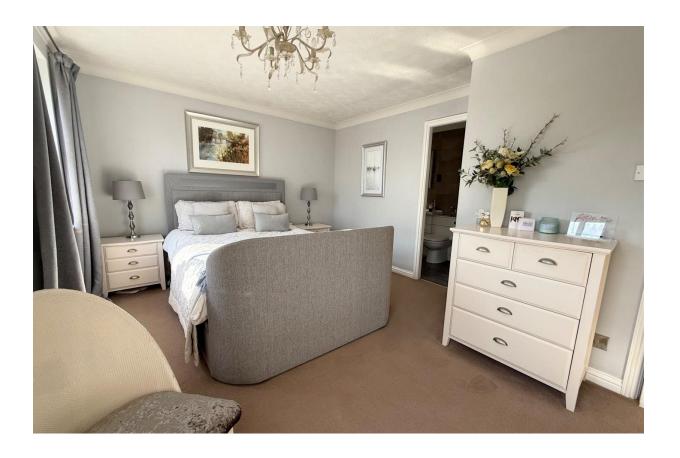

#### Bedroom One 3.36m x 5.94m (11'0" x 19'6")

Dual windows to front aspect and radiator.

#### Bedroom Two 3m x 3.64m (9'10" x 11'11")

Window to front aspect, fitted wardrobes and radiator.