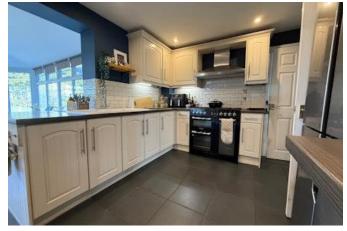

### Open Plan Kitchen Living Area 8.41m x 5.34m (27'7" x 17'6")

Fitted with a range of wall and base units with worktops over, range cooker with extractor over, sink with drainer, integrated dishwasher, space and plumbing for washing machine, space for fridge freezer, and breakfast bar. The dining area has windows to all aspects and external doors to side aspect.