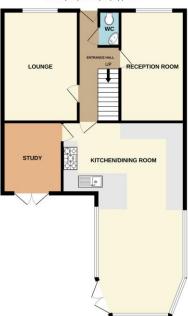

The property also benefits from Gas Central Heating, uPVC Double Glazing and being sold with NO ONWARD CHAIN.

The property consists of Entrance Hall, Lounge, Snug, Office, Open Plan Kitchen Living Diner and WC to the ground floor. To the first floor there are Four Double Bedrooms with En-Suite to Main and Family Bathroom. Outside the property to the front there is a gated block paved driveway with room for upto Five cars. TO the rear of the property there is a split level lawned garden with decking area and patio with large shed.

#### Entrance Hall 4.84m x 1.82m (15'11" x 6'0")

External door to front aspect, stairs to first floor and radiator.

#### Lounge 4.84m x 3.3m (15'11" x 10'10")

Window to front aspect, feature fireplace and radiator.

#### Snug 4.84m x 2.82m (15'11" x 9'4")

Window to front aspect, built in storage units and radiator.

#### **Study** 3.11m x 2.6m (10'2" x 8'6")

Patio doors to rear aspect and radiator.

### Open Plan Kitchen Living Area 8.41m x 5.34m (27'7" x 17'6")

Fitted with a range of wall and base units with worktops over, range cooker with extractor over, sink with drainer, integrated dishwasher, space and plumbing for washing machine, space for fridge freezer, and breakfast bar. The dining area has windows to all aspects and external doors to side aspect.

#### WC 1.56m x 0.92m (5'1" x 3'0")

Window to front aspect and fitted with low level WC, wash hand basin and radiator.