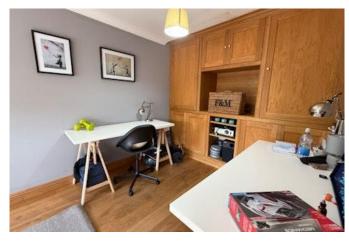

#### **Study** 3.11m x 2.6m (10'2" x 8'6")

Patio doors to rear aspect and radiator.