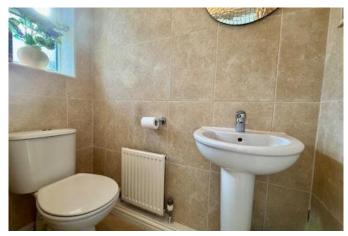

#### WC 1.56m x 0.92m (5'1" x 3'0")

Window to front aspect and fitted with low level WC, wash hand basin and radiator.