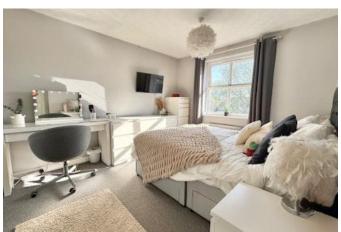

#### Bedroom Three 3m x 3.71m (9'10" x 12'2")

Window to rear aspect and radiator.

#### Bedroom Four 2.96m x 3.11m (9'8" x 10'2")

Window to rear aspect and radiator.