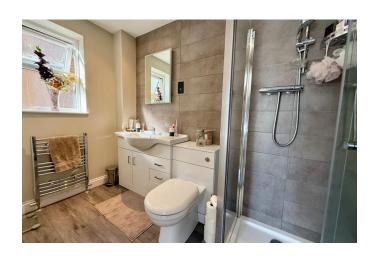

#### En-Suite 1.48m x 2.96m (4'11" x 9'8")

Window to side aspect and fitted with walk in shower unit, low level WC, wash hand basin, heated towel rail and extractor.