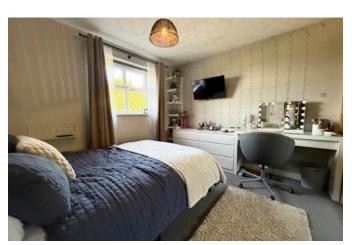

#### Bedroom Three 3m x 3.71m (9'10" x 12'2")

Window to rear aspect and radiator.

#### Bedroom Four 2.96m x 3.11m (9'8" x 10'2")

Window to rear aspect and radiator.