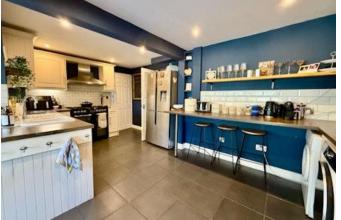

### Open Plan Kitchen Living Area 8.41m x 5.34m (27'7" x 17'6")

Fitted with a range of wall and base units with worktops over, range cooker with extractor over, sink with drainer, integrated dishwasher, space and plumbing for washing machine, space for fridge freezer, and breakfast bar. The dining area has windows to all aspects and external doors to side aspect.