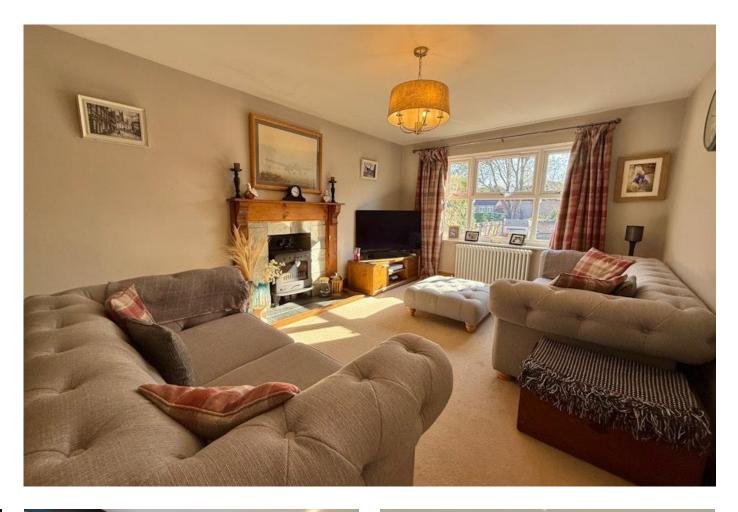

#### Lounge 4.84m x 3.3m (15'11" x 10'10")

Window to front aspect, feature fireplace and radiator.