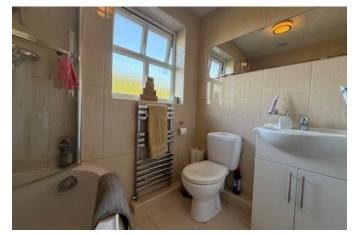

#### En-Suite 1.48m x 2.96m (4'11" x 9'8")

Window to side aspect and fitted with walk in shower unit, low level WC, wash hand basin, heated towel rail and extractor.

#### Bathroom 1.98m x 1.64m (6'6" x 5'5")

Window to rear aspect and fitted with a panel bath with shower over, low level WC, wash hand basin, extractor and radiator.