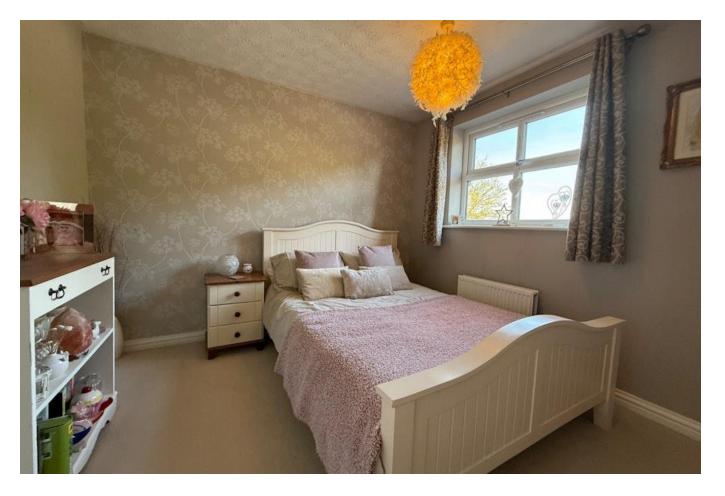

#### Bedroom One 3.36m x 5.94m (11'0" x 19'6")

Dual windows to front aspect and radiator.

#### Bedroom Two 3m x 3.64m (9'10" x 11'11")

Window to front aspect, fitted wardrobes and radiator.