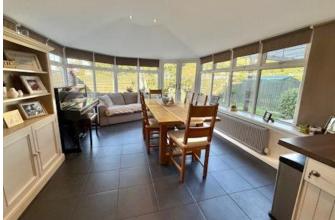

### Open Plan Kitchen Living Area 8.41m x 5.34m (27'7" x 17'6")

Fitted with a range of wall and base units with worktops over, range cooker with extractor over, sink with drainer, integrated dishwasher, space and plumbing for washing machine, space for fridge freezer, and breakfast bar. The dining area has windows to all aspects and external doors to side aspect.