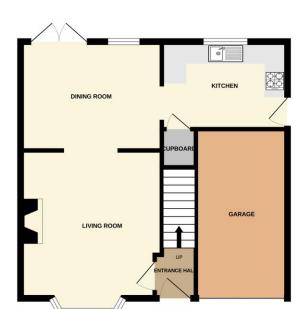

The property comprises of Entrance Hall, Lounge, Dining Room and Kitchen to the ground floor. To the first floor there are Three Bedrooms and Family Bathroom. Outside the property to the front there is a lawned garden and driveway leading to a single integral garage. To the rear of the property there is an enclosed lawned garden and decking area.

# Floorplan

GROUND FLOOR 538 sq.ft. (50.0 sq.m.) approx.

1ST FLOOR 351 sq.ft. (32.6 sq.m.) approx.

TOTAL FLOOR AREA: 889 sq.ft. (82.6 sq.m.) approx.

Whilst every attempt has been made to ensure the accuracy of the floorplan contained here, measurement of doors, windows, rooms and any other lems are approximate and no responsibility is taken for any error, comission or mis-statement. This plan is for illustrative purposes only and should be used as such by any prospective purchaser. The services, systems and appliances shown have not been tested and no guarantee.