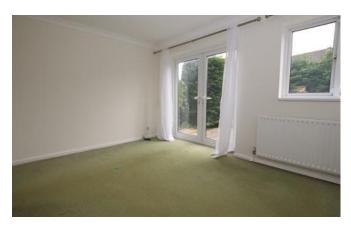

## Dining Room

12'6" x 9'8" (3.8m x 2.9m)

With a double glazed window and uPVC french doors opening into the rear garden, archway into the kitchen and radiator.