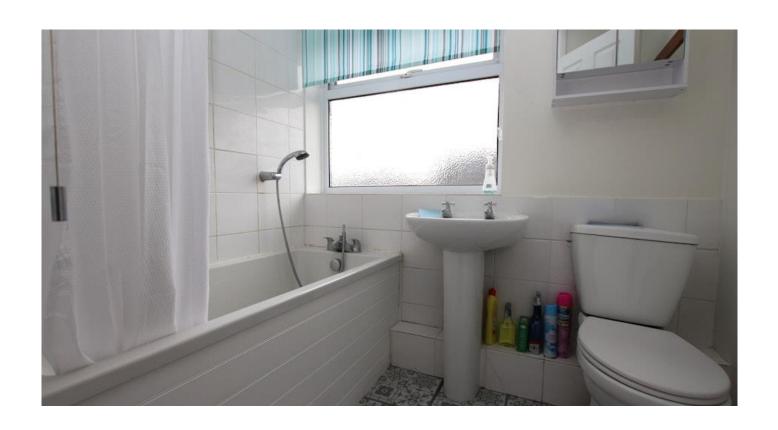

#### **Bathroom**

6'9" x 5'1" (2.1m x 1.5m)

Window to side aspect, panelled bath with shower over, low level WC, wash hand basin and radiator.