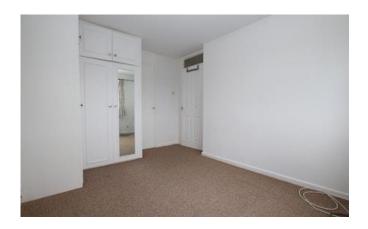

#### **Bedroom One**

12'6" x 9'0" (3.8m x 2.7m)

Window to front aspect, fitted wardrobe, cupboard housing the hot water cylinder and radiator.