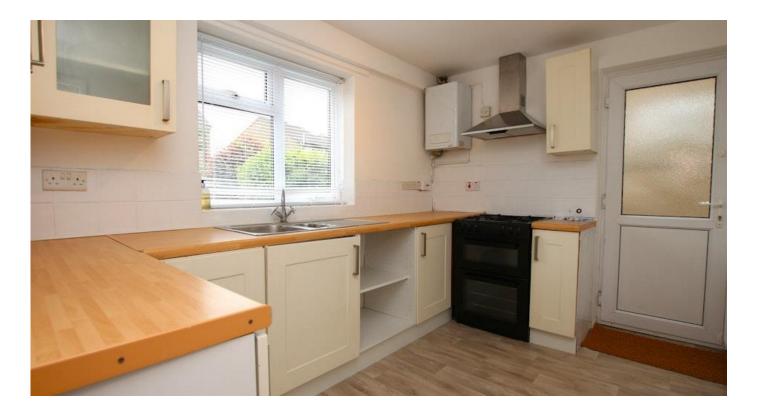

#### Kitchen

10'0" x 7'9" (3m x 2.4m)

Window to rear aspect, external door to side aspect and fitted with a range of wall and base units with worktops over, cooker with four ring gas hob and extractor over, stainless steel sink with drainer, space and plumbing for washing machine and radiator.