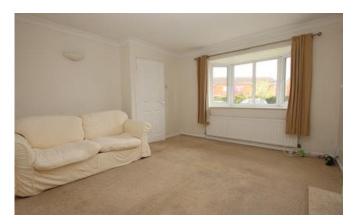

## Living Room

13'1" x 9'7" (4m x 2.9m)

With a double glazed bay window to the front aspect, gas fireplace and radiator.