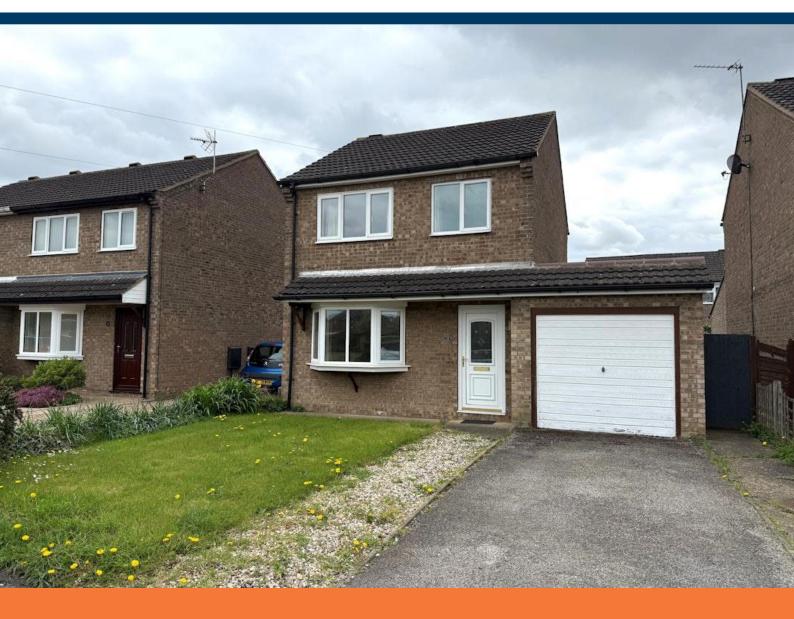

Rivehall Avenue, Welton

# £250,000

- **Detached House**
- Three Bedrooms
- Driveway & Garage
- NO ONWARD CHAIN

- Popular Village Location
- GCH and uPVC Double Glazing
- Freehold
- EPC rating C

\* \* NO ONWARD CHAIN \* \* Three bedroom Detached House located in the popular village of Welton. Perfectly positioned within walking distance of the local Primary and Secondary Schools, Doctors, Co-op, Public House and Takeaways. The property benefits from Gas Central Heating and uPVC Double Glazing.

The property comprises of Entrance Hall, Lounge, Dining Room and Kitchen to the ground floor. To the first floor there are Three Bedrooms and Family Bathroom. Outside the property to the front there is a lawned garden and driveway leading to a single integral garage. To the rear of the property there is an enclosed lawned garden and decking area.