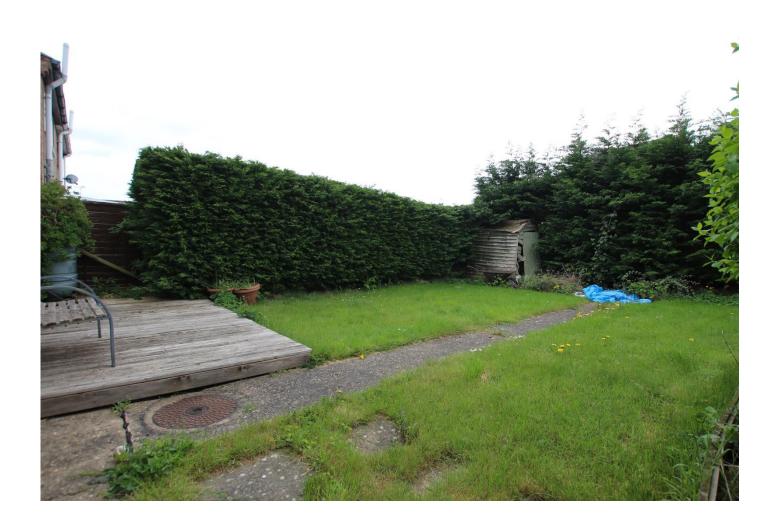

#### Outside

To the front of the property off street parking is provided, garage and lawn. To the rear of the property is an enclosed garden with a lawn and decking area.