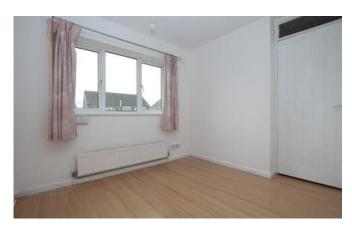

### **Bedroom Three**

8'7" x 6'11" (2.6m x 2.1m)

Window to rear aspect, fitted wardrobe and radiator.