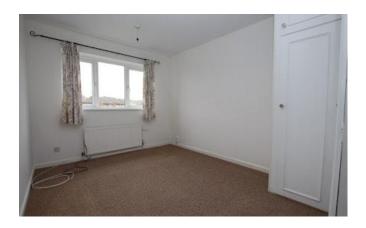

#### **Bedroom Two**

10'3" x 8'10" (3.1m x 2.7m)

Window to rear aspect and radiator.