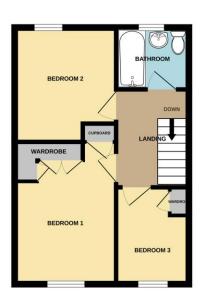

The property comprises of Entrance Hall, Lounge, Dining Room and Kitchen to the ground floor. To the first floor there are Three Bedrooms and Family Bathroom. Outside the property to the front there is a lawned garden and driveway leading to a single integral garage. To the rear of the property there is an enclosed lawned garden and decking area.

# Floorplan

GROUND FLOOR 538 sq.ft. (50.0 sq.m.) approx.

1ST FLOOR 351 sq.ft. (32.6 sq.m.) approx.

TOTAL FLOOR AREA: 889 sq.ft. (82.6 sq.m.) approx.

Whilst every attempt has been made to ensure the accuracy of the floorplan contained here, measurement of doors, windows, rooms and any other lems are approximate and no responsibility is taken for any error, comission or mis-statement. This plan is for illustrative purposes only and should be used as such by any prospective purchaser. The services, systems and appliances shown have not been tested and no guarantee.