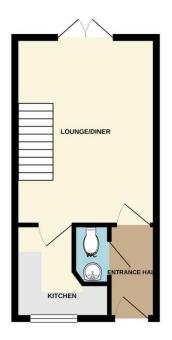

#### **Entrance Hall**

With access to the WC and a radiator.

#### WC

With a WC, wash hand basin with tiled splashback and radiator.

## Lounge/Diner

16'4" x 11'7" (5m x 3.5m)

With french doors opening into the rear garden, stairs to the first floor and a radiator.

#### Kitchen

8'3" x 7'9" (2.5m x 2.4m)

With a window to the front aspect, a range of wall and base units with worktops over, sink with drainer, integrated hob with extractor, integrated oven, room for washing machine and radiator.

# Floorplan

GROUND FLOOR 288 sq.ft. (26.8 sq.m.) approx.

1ST FLOOR 288 sq.ft. (26.8 sq.m.) approx.

#### MADDEN CLOSE, LINCOLN LN1 1AU

TOTAL FLOOR AREA: 577 sq.ft. (53.6 sq.m.) approx.

White every attempt has been made to ensure the accuracy of the floorplan contained here, measurements of doors, window, from and any other times are approximated and no respectability to it takes for any entire, and the second of the second of