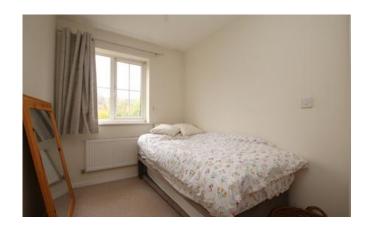

#### **Bedroom One**

11'1" x 9'6" (3.4m x 2.9m)

With a window to the rear aspect, fitted wardrobe, over stairs alcove and radiator.

#### **Bedroom Two**

10'9" x 6'5" (3.3m x 2m)

With a window to the front aspect, fitted wardrobe and radiator.