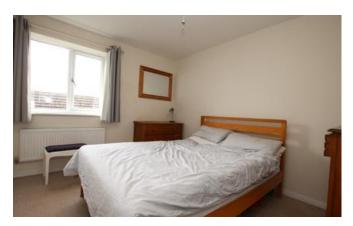

#### **Bedroom One**

11'1" x 9'6" (3.4m x 2.9m)

With a window to the rear aspect, fitted wardrobe, over stairs alcove and radiator.

#### **Bedroom Two**

10'9" x 6'5" (3.3m x 2m)

With a window to the front aspect, fitted wardrobe and radiator.