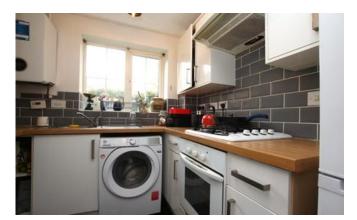

#### Kitchen

8'3" x 7'9" (2.5m x 2.4m)

With a window to the front aspect, a range of wall and base units with worktops over, sink with drainer, integrated hob with extractor, integrated oven, room for washing machine and radiator.