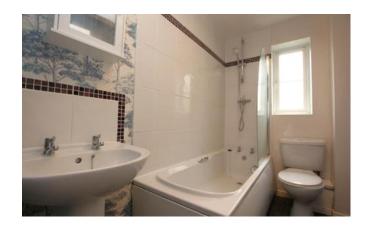

#### **Bathroom**

With a window to the front aspect, tiled walls, panelled bath with shower over, WC, wash hand basin, and radiator.