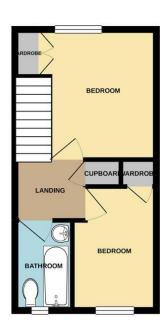

## First Floor Landing

With access to the airing cupboard, bathroom and bedrooms.

#### **Bedroom One**

11'1" x 9'6" (3.4m x 2.9m)

With a window to the rear aspect, fitted wardrobe, over stairs alcove and radiator.

#### **Bedroom Two**

10'9" x 6'5" (3.3m x 2m)

With a window to the front aspect, fitted wardrobe and radiator.

#### **Bathroom**

With a window to the front aspect, tiled walls, panelled bath with shower over, WC, wash hand basin, and radiator.

# Floorplan

GROUND FLOOR 288 sq.ft. (26.8 sq.m.) approx.

1ST FLOOR 288 sq.ft. (26.8 sq.m.) approx.

#### MADDEN CLOSE, LINCOLN LN1 1AU

TOTAL FLOOR AREA: 577 sq.ft. (53.6 sq.m.) approx.

White every attempt has been made to ensure the accuracy of the floorplan contained here, measurements of doors, window, from and any other times are approximated and no respectability to it takes for any entire, and the second of the second of