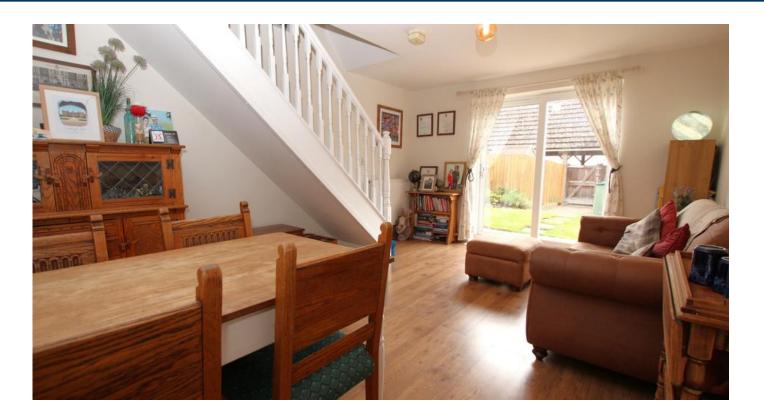

## Lounge/Diner

16'4" x 11'7" (5m x 3.5m)

With french doors opening into the rear garden, stairs to the first floor and a radiator.