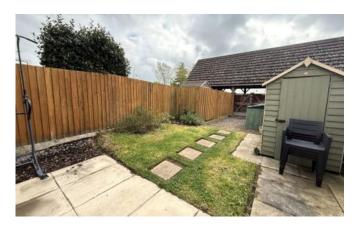

### Outside

To the rear of the property is an allocated parking space provided, an enclosed rear garden with a lawn and small patio.