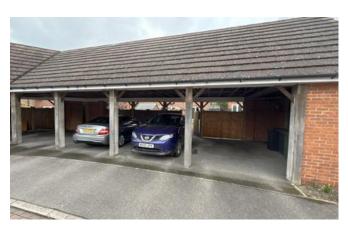

### Outside

To the rear of the property is an allocated parking space provided, an enclosed rear garden with a lawn and small patio.