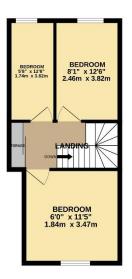

## Landing

Storage cupboard and access to roof space.

#### Bedroom One

3.55m x 3.47m (11'7" x 11'5")

Window to front aspect and radiator.

#### Bedroom Two

2.46m x 3.82m (8'1" x 12'6")

Window to rear aspect and radiator.

### Bedroom Three

1.74m x 3.82m (5'8" x 12'6")

Window to rear aspect and radiator.

# Floorplan

#### 10 WEBB STREET, LINCOLN LN5 8DL

Whist every attempt has been made to ensure the accuracy of the floorplan contained here, measuremen of doors, windrows, rooms and any other tems are approximate and no responsibility is taken for any error omission or mis-statement. This plan is for illustrative purposes only and should be used as such by any prospective purchaser. The services, systems and appliances shown have not been tested and no guarant so their portability or efficiency can be given.