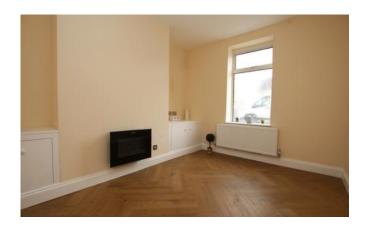

#### Lounge

3.13m x 3.55m (10'4" x 11'7")

Window to front aspect, wall mounted electric fire, storage cupboards and radiator.

## **Dining Room**

3.13m x 3.82m (10'4" x 12'6")

Window to rear aspect and radiator.