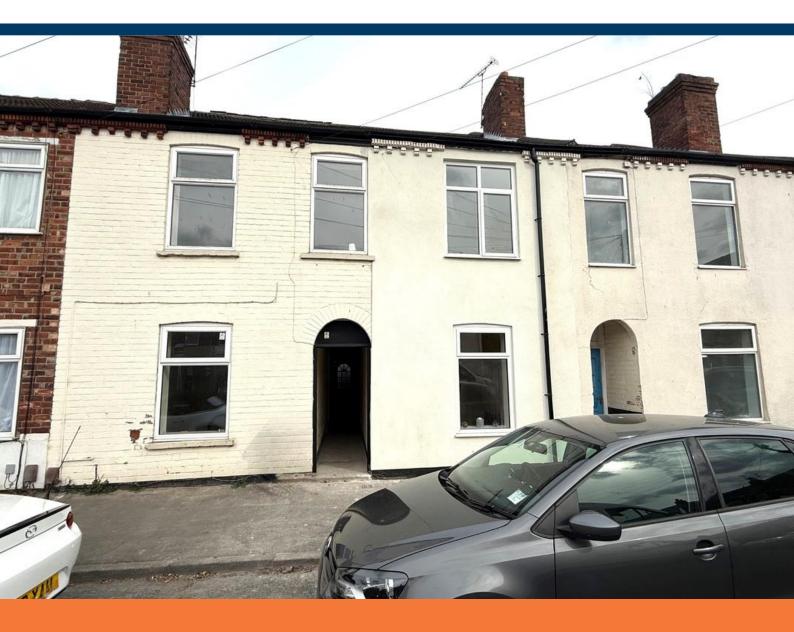

Webb Street, Lincoln

## £160,000

- Mid-Terrace House
- Fully Renovated
- Two Reception Rooms
- NO ONWARD CHAIN

- GCH & uPVC Double Glazing **Throughout**
- City Location
- Freehold
- EPC rating D

FULLY REFURBISHED Mid terrace house, located just of Lincolns High Street. The property has been fully modernised by the current owned with New Kitchen and Bathroom and fully rewired. This property is perfectly positioned with easy access to the City Centre, University and Hospital. The property also benefits from Gas Central Heating, uPVC Double Glazing throughout and being sold with NO ONWARD CHAIN.