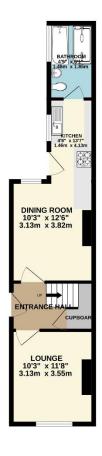

The accommodation on offer comprises of Entrance Hall, Lounge, Dining Room, Modern Kitchen and Four-piece Bathroom to the ground floor. To the first floor there are Three Bedrooms. Outside the property to the rear there is an enclosed Courtyard with Shed.

#### **Entrance Hall**

External door to side aspect, understairs cupboard, stairs to the first floor and radiator.

#### Lounge

3.13m x 3.55m (10'4" x 11'7")

Window to front aspect, wall mounted electric fire, storage cupboards and radiator.

## **Dining Room**

3.13m x 3.82m (10'4" x 12'6")

Window to rear aspect and radiator.

#### Kitchen

1.46m x 4.13m (4'10" x 13'6")

Window and external door to side aspect and fitted with a range of modern wall and base units with worktops over, sink with drainer, built in electric oven and microwave, four burner gas hob with extractor over, and integrated fridge and freezer.

#### Bathroom

1.46m x 1.85m (4'10" x 6'1")

Window to side aspect and fitted with panel bath, walk in shower cubicle, low level WC, wash hand basin with vanity unit under, extractor and radiator.

# Floorplan

#### 10 WEBB STREET, LINCOLN LN5 8DL

Whist every attempt has been made to ensure the accuracy of the floorplan contained here, measuremen of doors, windrows, rooms and any other tems are approximate and no responsibility is taken for any error omission or mis-statement. This plan is for illustrative purposes only and should be used as such by any prospective purchaser. The services, systems and appliances shown have not been tested and no guarant so their portability or efficiency can be given.