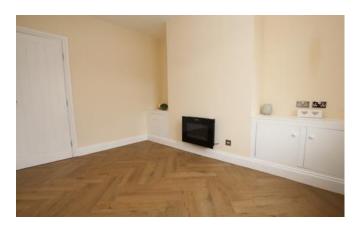

#### Lounge

3.13m x 3.55m (10'4" x 11'7")

Window to front aspect, wall mounted electric fire, storage cupboards and radiator.