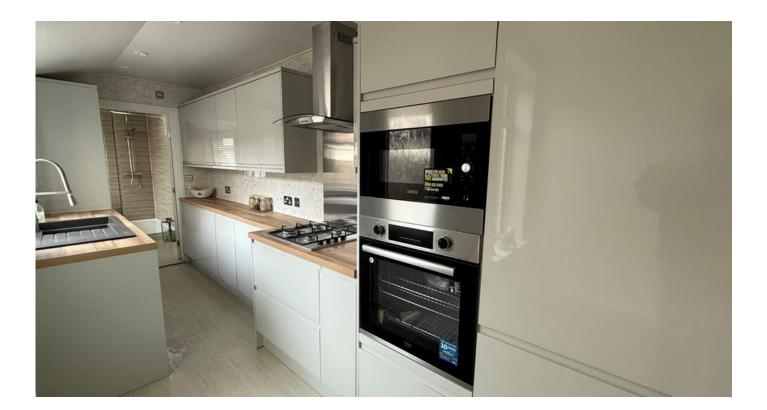

#### Kitchen

1.46m x 4.13m (4'10" x 13'6")

Window and external door to side aspect and fitted with a range of modern wall and base units with worktops over, sink with drainer, built in electric oven and microwave, four burner gas hob with extractor over, and integrated fridge and freezer.