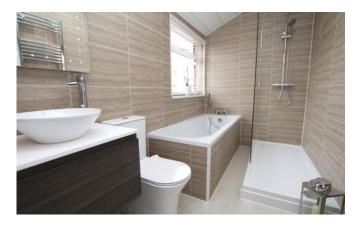

#### Bathroom

1.46m x 1.85m (4'10" x 6'1")

Window to side aspect and fitted with panel bath, walk in shower cubicle, low level WC, wash hand basin with vanity unit under, extractor and radiator.