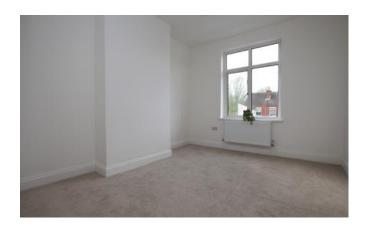

#### Bedroom One

3.55m x 3.47m (11'7" x 11'5")

Window to front aspect and radiator.

#### Bedroom Two

2.46m x 3.82m (8'1" x 12'6")

Window to rear aspect and radiator.

### Bedroom Three

1.74m x 3.82m (5'8" x 12'6")

Window to rear aspect and radiator.