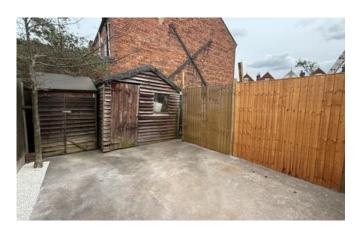

#### Outside

To the rear of the property there is an enclosed courtyard with shed.