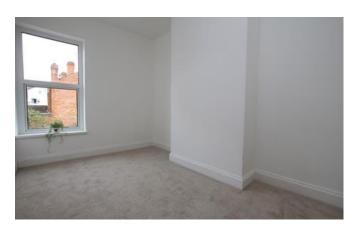

#### Bedroom One

3.55m x 3.47m (11'7" x 11'5")

Window to front aspect and radiator.

#### Bedroom Two

2.46m x 3.82m (8'1" x 12'6")

Window to rear aspect and radiator.

### Bedroom Three

1.74m x 3.82m (5'8" x 12'6")

Window to rear aspect and radiator.