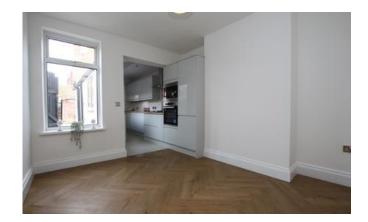

#### Lounge

3.13m x 3.55m (10'4" x 11'7")

Window to front aspect, wall mounted electric fire, storage cupboards and radiator.

## **Dining Room**

3.13m x 3.82m (10'4" x 12'6")

Window to rear aspect and radiator.