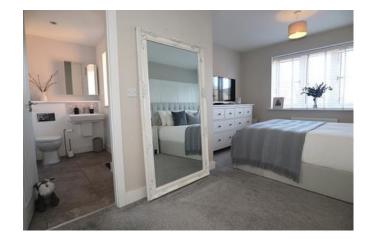

#### Bedroom One 14'8" x 10'10" (4.5m x 3.3m)

With a window to the front aspect, access to the en-suite and radiator.

#### En-suite 8'9" x 4'4" (2.7m x 1.3m)

With a window to the front aspect, enclosed shower, W/C and wash hand basin.