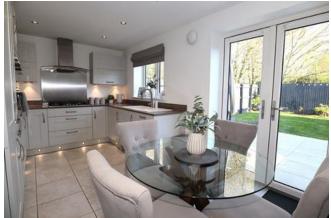

## Kitchen 16'0" x 8'10" (4.9m x 2.7m)

With a window to the rear aspect, french doors opening into the rear garden, a range of wall and base units with worktops over, hob with extractor over, fitted oven, stainless steel sink with drainer unit and under base and wall unit lighting.