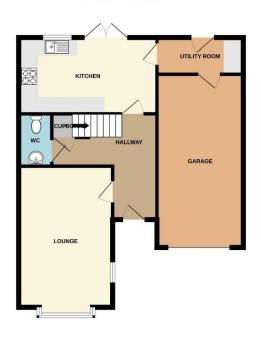

#### **Entrance Hall**

With access to the lounge, kitchen, WC and cloak room.

#### WC

With a W/C and wash hand basin.

## Lounge 16'3" x 10'10" (5m x 3.3m)

With a window to the side aspect, bay window to the front aspect and radiator.

## Kitchen 16'0" x 8'10" (4.9m x 2.7m)

With a window to the rear aspect, french doors opening into the rear garden, a range of wall and base units with worktops over, hob with extractor over, fitted oven, stainless steel sink with drainer unit and under base and wall unit lighting.

## Utility Room 10'0" x 3'8" (3m x 1.1m)

With a base unit with worktop over, room for a washing machine/dryer, access to the rear garden and garage.

GROUND FLOOR 692 sq.ft. (64.3 sq.m.) approx. 1ST FLOOR 631 sq.ft. (58.6 sq.m.) approx.

#### TOTAL FLOOR AREA: 1324 sq.ft. (123.0 sq.m.) approx

Whilst every attempt has been made to essure the accuracy of the floorplan contained here, measurements of doors, windows, come and any other tiems are approximate and no responsibility is taken for any error, omission or mis-statement. This plan is for illustrative purposes only and should be used as such by any prospective purchaser. The services, systems and applicances shown have not been tested and no guarantee as to their operability or efficiency can be given.