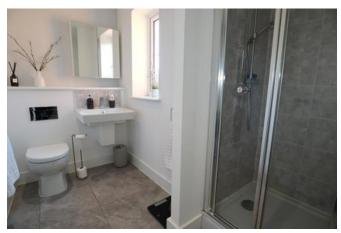

#### En-suite 8'9" x 4'4" (2.7m x 1.3m)

With a window to the front aspect, enclosed shower, W/C and wash hand basin.