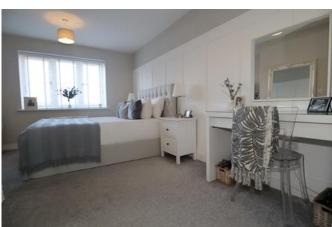

#### Bedroom One 14'8" x 10'10" (4.5m x 3.3m)

With a window to the front aspect, access to the en-suite and radiator.