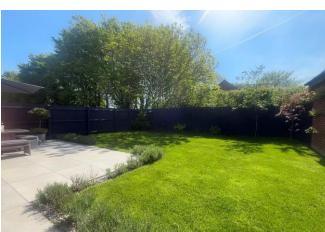

#### Outside

With a driveway for two cars and access to the garage from the front. An enclosed rear garden with a lawn, patio and shrubs.