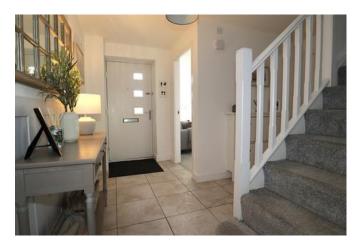

#### **Entrance Hall**

With access to the lounge, kitchen, WC and cloak room.

## Lounge 16'3" x 10'10" (5m x 3.3m)

With a window to the side aspect, bay window to the front aspect and radiator.