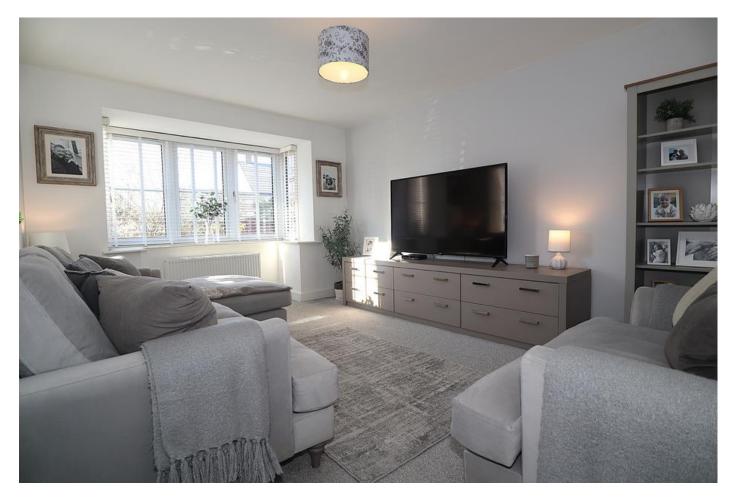

## Lounge 16'3" x 10'10" (5m x 3.3m)

With a window to the side aspect, bay window to the front aspect and radiator.