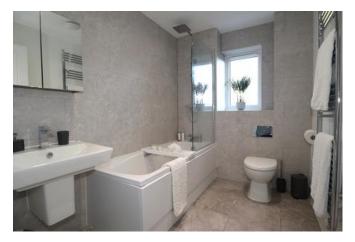

## Bathroom 8'1" x 6'2" (2.5m x 1.9m)

With a window to the rear aspect, panelled bath, W/C, wash hand basin and chrome heated towel rail.