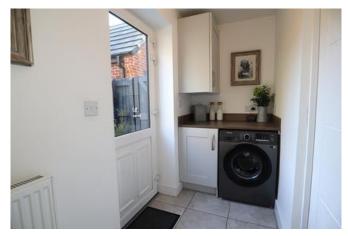

## Utility Room 10'0" x 3'8" (3m x 1.1m)

With a base unit with worktop over, room for a washing machine/dryer, access to the rear garden and garage.