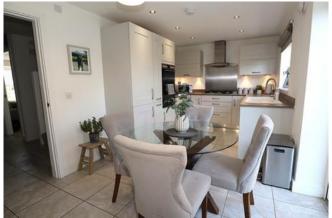

## Kitchen 16'0" x 8'10" (4.9m x 2.7m)

With a window to the rear aspect, french doors opening into the rear garden, a range of wall and base units with worktops over, hob with extractor over, fitted oven, stainless steel sink with drainer unit and under base and wall unit lighting.