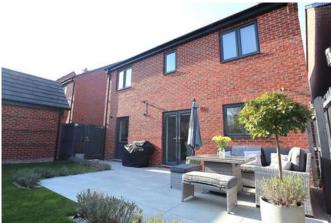

#### Outside

With a driveway for two cars and access to the garage from the front. An enclosed rear garden with a lawn, patio and shrubs.