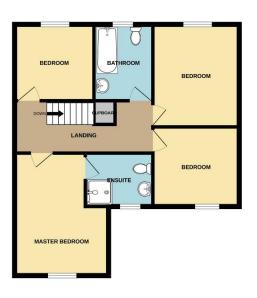

## First Floor Landing

With access to cupboard, the bedrooms and bathroom.

#### Bedroom One 14'8" x 10'10" (4.5m x 3.3m)

With a window to the front aspect, access to the en-suite and radiator.

#### En-suite 8'9" x 4'4" (2.7m x 1.3m)

With a window to the front aspect, enclosed shower, W/C and wash hand basin.

## Bedroom Two 10'4" x 10'3" (3.1m x 3.1m)

With a window to the rear aspect and radiator.

#### Bedroom Three 9'6" x 8'11" (2.9m x 2.7m)

With a window to the front aspect and radiator.

#### Bedroom Four 9'5" x 7'9" (2.9m x 2.4m)

With a window to the rear aspect and radiator.

## Bathroom 8'1" x 6'2" (2.5m x 1.9m)

With a window to the rear aspect, panelled bath, W/C, wash hand basin and chrome heated towel rail.

GROUND FLOOR 692 sq.ft. (64.3 sq.m.) approx. 1ST FLOOR 631 sq.ft. (58.6 sq.m.) approx.

#### TOTAL FLOOR AREA: 1324 sq.ft. (123.0 sq.m.) approx

Whilst every attempt has been made to essure the accuracy of the floorplan contained here, measurements of doors, windows, come and any other tiems are approximate and no responsibility is taken for any error, omission or mis-statement. This plan is for illustrative purposes only and should be used as such by any prospective purchaser. The services, systems and applicances shown have not been tested and no guarantee as to their operability or efficiency can be given.