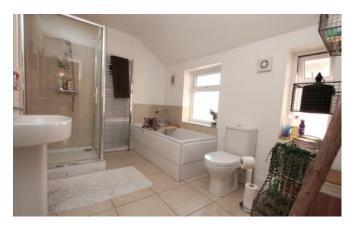

# Bathroom

#### 3.29m x 2.19m (10'10" x 7'2")

Windows to side aspect and fitted with panel bath, shower cubicle, low level WC, wash hand basin and radiator.

Outside Front Private driveway with parking for two cars leading to single garage with electric door and lawned garden.