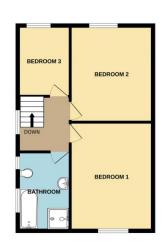

Bedroom One 3.45m x 4.54m (11'4" x 14'11") Window to rear aspect and access to loft space.

#### Bedroom Two 3.46m x 4.03m (11'5" x 13'2")

Window to front aspect and radiator.

#### Bedroom Three 2.19m x 2.95m (7'2" x 9'8")

Window to front aspect, fitted wardrobes, shelving and radiator.

# Bathroom

#### 3.29m x 2.19m (10'10" x 7'2")

Windows to side aspect and fitted with panel bath, shower cubicle, low level WC, wash hand basin and radiator.

Outside Front Private driveway with parking for two cars leading to single garage with electric door and lawned garden.