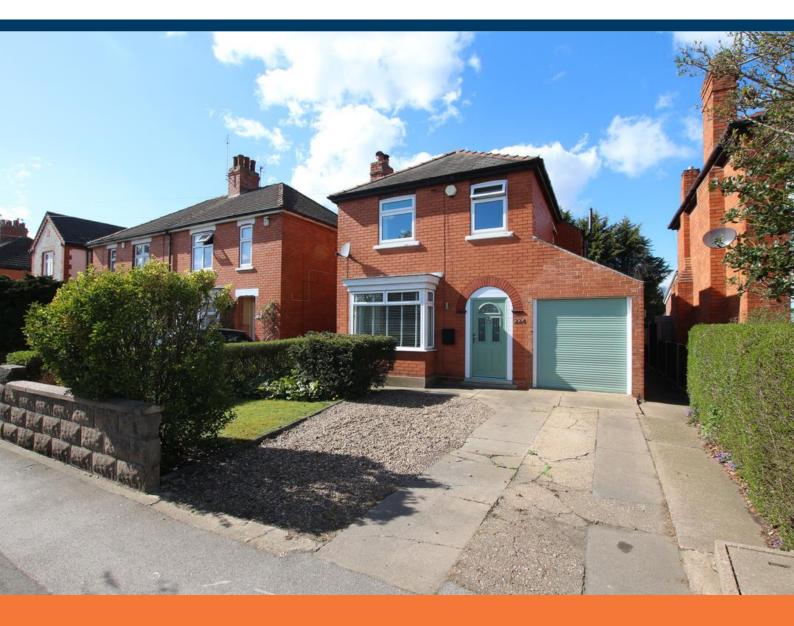

# Boultham Park Road, Lincoln

# Offers over £325,000

- Detached House
- Three Bedrooms
- Two Reception Rooms
- Integral Garage

- Four Piece Bathroom
- Garden Cabin
- Freehold
- EPC rating D

Well presented three bedroom detached house, located in the popular Boultham Park Area. Ideally positioned within walking distance of a host of local amenities including Shops, Restaurants, Pubs, Schools and Doctors.

The property consists of Entrance Hall, Lounge and Open plan Kitchen Living area to the ground floor. To the first floor there are Three Bedrooms and Four Piece Family Bathroom. Outside the property to the front there is a private driveway leading to single detached garage and small lawned area. To the rear of the property there is an enclosed lawned garden with raised patio area and wooden cabin with power and lighting.

#### 3.29m x 2.19m (10'10" x 7'2")

Windows to side aspect and fitted with panel bath, shower cubicle, low level WC, wash hand basin and radiator.

Outside Front Private driveway with parking for two cars leading to single garage with electric door and lawned garden.