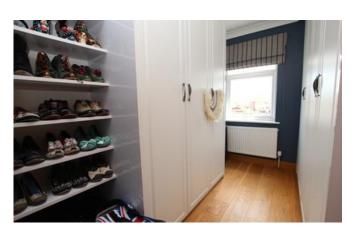

#### Bedroom Three 2.19m x 2.95m (7'2" x 9'8")

Window to front aspect, fitted wardrobes, shelving and radiator.