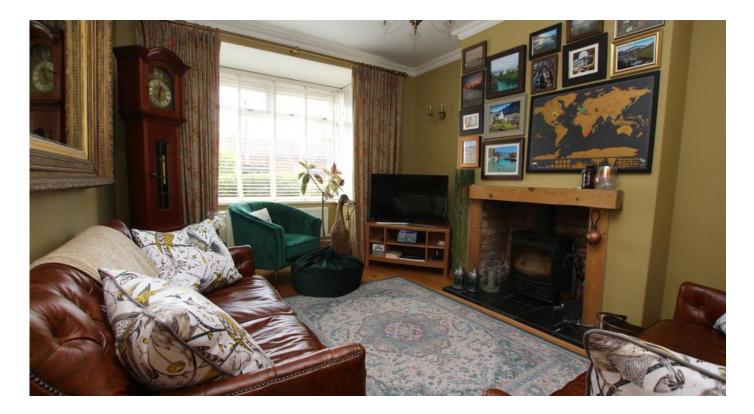

## Lounge

#### 3.32m x 4.64m (10'11" x 15'2")

Bay window to front aspect, feature log burner with decorative surround and radiator.