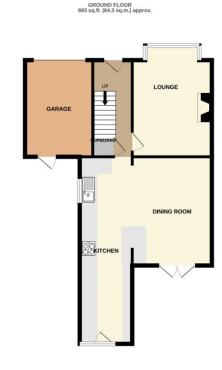

## **Entrance Hall**

External composite door to front aspect, stairs to first floor with cupboard under.

## Lounge

#### 3.32m x 4.64m (10'11" x 15'2")

Bay window to front aspect, feature log burner with decorative surround and radiator.

## **Open Plan Kitchen Living Area**

Fitted with a range of base units with worktops over, sink with drainer, integrated electric double oven, five ring gas hob with extractor over, space for a washing machine, dishwasher and fridge freezer.

Kitchen Area 7.8m x 2.19m (25'7" x 7'2") External door to rear aspect.

Dining/ Living Area 3.32m x 4.54m (10'11" x 14'11") Windows and patio doors to rear aspect and radiator.

Landing Stairs to ground floor.

#### 3.29m x 2.19m (10'10" x 7'2")

Windows to side aspect and fitted with panel bath, shower cubicle, low level WC, wash hand basin and radiator.

Outside Front Private driveway with parking for two cars leading to single garage with electric door and lawned garden.