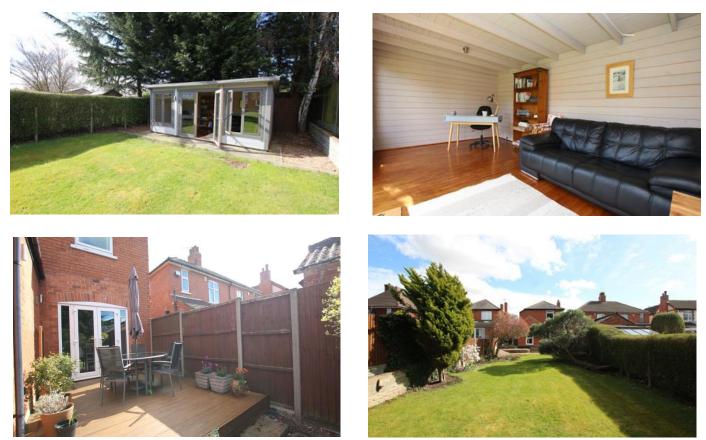

The property consists of Entrance Hall, Lounge and Open plan Kitchen Living area to the ground floor. To the first floor there are Three Bedrooms and Four Piece Family Bathroom. Outside the property to the front there is a private driveway leading to single detached garage and small lawned area. To the rear of the property there is an enclosed lawned garden with raised patio area and wooden cabin with power and lighting.

Outside Rear Enclosed lawned garden with raised patio area and wooden cabin with power and lighting.