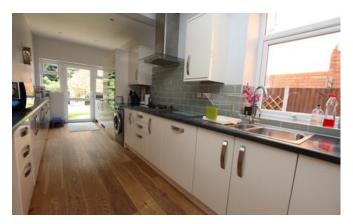

## **Open Plan Kitchen Living Area**

Fitted with a range of base units with worktops over, sink with drainer, integrated electric double oven, five ring gas hob with extractor over, space for a washing machine, dishwasher and fridge freezer.

Kitchen Area 7.8m x 2.19m (25'7" x 7'2") External door to rear aspect.

Dining/ Living Area 3.32m x 4.54m (10'11" x 14'11") Windows and patio doors to rear aspect and radiator.

Landing Stairs to ground floor.