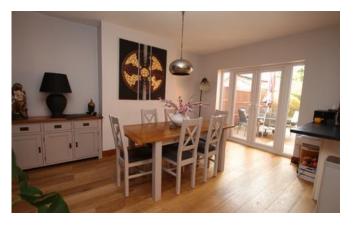

## **Open Plan Kitchen Living Area**

Fitted with a range of base units with worktops over, sink with drainer, integrated electric double oven, five ring gas hob with extractor over, space for a washing machine, dishwasher and fridge freezer.

Kitchen Area 7.8m x 2.19m (25'7" x 7'2") External door to rear aspect.

Dining/ Living Area 3.32m x 4.54m (10'11" x 14'11") Windows and patio doors to rear aspect and radiator.

Landing Stairs to ground floor.