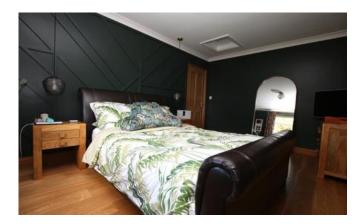

Bedroom One 3.45m x 4.54m (11'4" x 14'11") Window to rear aspect and access to loft space.

#### Bedroom Two 3.46m x 4.03m (11'5" x 13'2")

Window to front aspect and radiator.

#### Bedroom Three 2.19m x 2.95m (7'2" x 9'8")

Window to front aspect, fitted wardrobes, shelving and radiator.