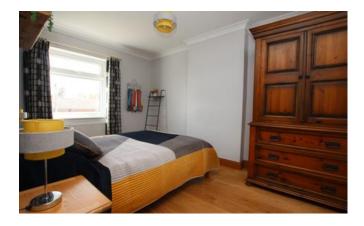

Bedroom One 3.45m x 4.54m (11'4" x 14'11") Window to rear aspect and access to loft space.

#### Bedroom Two 3.46m x 4.03m (11'5" x 13'2")

Window to front aspect and radiator.

#### Bedroom Three 2.19m x 2.95m (7'2" x 9'8")

Window to front aspect, fitted wardrobes, shelving and radiator.