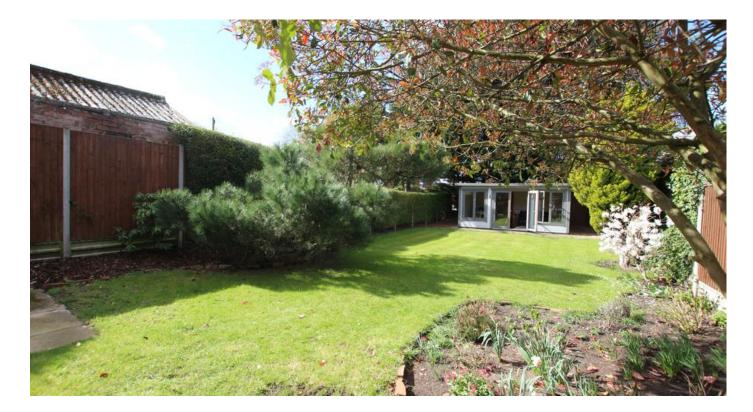

The property consists of Entrance Hall, Lounge and Open plan Kitchen Living area to the ground floor. To the first floor there are Three Bedrooms and Four Piece Family Bathroom. Outside the property to the front there is a private driveway leading to single detached garage and small lawned area. To the rear of the property there is an enclosed lawned garden with raised patio area and wooden cabin with power and lighting.

Outside Rear Enclosed lawned garden with raised patio area and wooden cabin with power and lighting.