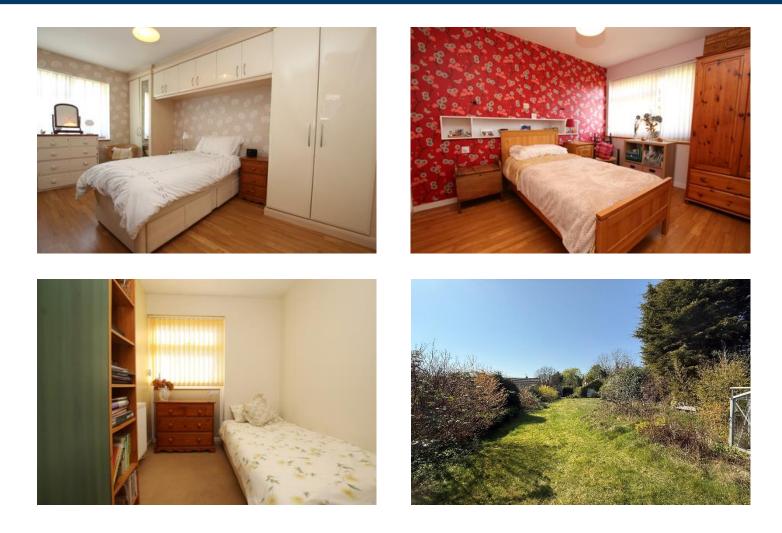

The accommodation on offer comprises of Entrance Hall, Kitchen, L-Shaped Lounge Diner, Bathroom, WC, Two Double Bedrooms and a Single Bedroom. Outside the property to the front there is a driveway for four cars leading to a detached single garage. To the side of the property there is a private patio area and to the rear of the property there is a spacious lawned garden with greenhouse and shed.

#### Bedroom One 9'5" x 14'2" (2.9m x 4.3m)

With a window to the rear aspect, fitted wardrobe and radiator.

#### Bedroom Two 9'10" x 11'7" (3m x 3.5m)

With a window to the rear aspect, fitted wardrobe and radiator.

#### Bedroom Three 9'5" x 6'10" (2.9m x 2.1m)

With a window to the side aspect and radiator.

#### **Outside**

With a driveway for four cars, single detached garage. And to the rear is a south facing patio, lawned garden, shed and greenhouse.