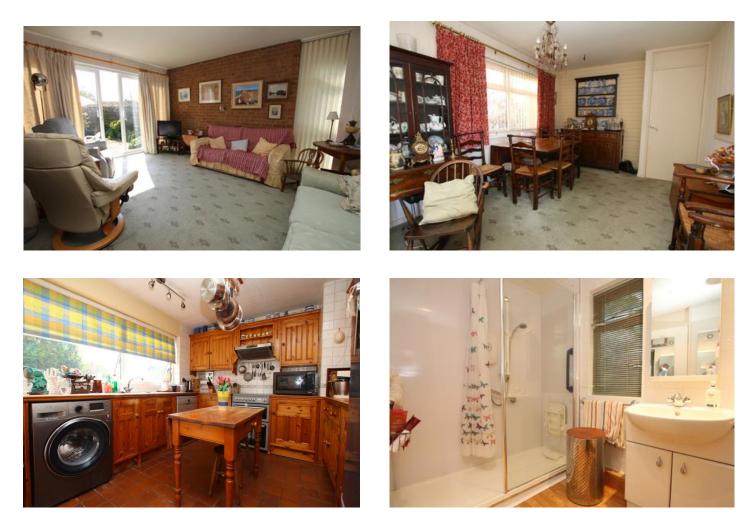

The accommodation on offer comprises of Entrance Hall, Kitchen, L-Shaped Lounge Diner, Bathroom, WC, Two Double Bedrooms and a Single Bedroom. Outside the property to the front there is a driveway for four cars leading to a detached single garage. To the side of the property there is a private patio area and to the rear of the property there is a spacious lawned garden with greenhouse and shed.

#### Kitchen 9'5" x 12'8" (2.9m x 3.9m)

With a window to the side aspect, external door to rear aspect and fitted with a range of handmade wooden wall and base units with tiled worktops over, free standing cooker, quarry tiled flooring, fridge/freezer, plumbing for washing machine and dishwasher and a boiler room/utility in kitchen porch.

#### Lounge/Diner 15'9" x 23'8" (4.8m x 7.2m)

With windows to the side and rear aspect, french doors to the side aspect and radiator.

### Shower Room 6'8" x 7'9" (2m x 2.4m)

Window to side aspect and fitted with a walk-in electric shower, modern vanity unit with wash hand basin over, WC and heated towel radiator.