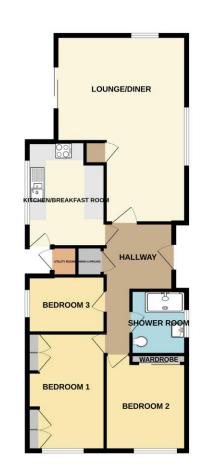

The accommodation on offer comprises of Entrance Hall, Kitchen, L-Shaped Lounge Diner, Bathroom, WC, Two Double Bedrooms and a Single Bedroom. Outside the property to the front there is a driveway for four cars leading to a detached single garage. To the side of the property there is a private patio area and to the rear of the property there is a spacious lawned garden with greenhouse and shed.

#### **Entrance Hall**

External door to side aspect, access to attic room, cloaks cupboard and airing cupboard.

#### Kitchen 9'5" x 12'8" (2.9m x 3.9m)

With a window to the side aspect, external door to rear aspect and fitted with a range of handmade wooden wall and base units with tiled worktops over, free standing cooker, quarry tiled flooring, fridge/freezer, plumbing for washing machine and dishwasher and a boiler room/utility in kitchen porch.

#### Lounge/Diner 15'9" x 23'8" (4.8m x 7.2m)

With windows to the side and rear aspect, french doors to the side aspect and radiator.

### Shower Room 6'8" x 7'9" (2m x 2.4m)

Window to side aspect and fitted with a walk-in electric shower, modern vanity unit with wash hand basin over, WC and heated towel radiator.

#### Bedroom One 9'5" x 14'2" (2.9m x 4.3m)

With a window to the rear aspect, fitted wardrobe and radiator.

#### Bedroom Two 9'10" x 11'7" (3m x 3.5m)

With a window to the rear aspect, fitted wardrobe and radiator.

#### Bedroom Three 9'5" x 6'10" (2.9m x 2.1m)

With a window to the side aspect and radiator.

#### HALF GABLE, WEST ROAD THORNEY TOTAL FLOOR AREA : 1248 sq.ft. (116.0 sq.m.) approx. Nother even attempts have han adva to examine the accuracy of the dooptan contained here, measurements of doors, windows, nomis and any other items are approximate and no responsibility is taken for any error. messiscon or mei-sement. This fails is to fillutarible purposed by the sement of the sement of the sement of the sement of the sement prospective purchase. The use is their operability of efficiency can be given as to their operability of efficiency can be given.