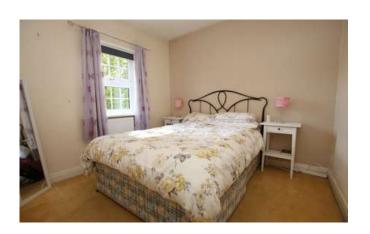

#### Bedroom One

14'1" x 10'8" (4.3m x 3.3m)

With two windows to the front aspect and radiator.

# **Bedroom Two**

12'4" x 11'0" (3.8m x 3.4m)

With a window to the front aspect and radiator.