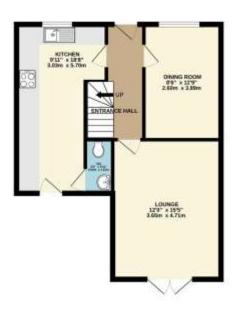

# **Entrance Hall**

With staircase to the first floor.

## Lounge

12'0" x 15'5" (3.7m x 4.7m)

With french doors to the rear aspect, coving to ceiling, fireplace and column radiator.

### Kitchen

9'11" x 18'8" (3m x 5.7m)

With a window to the front aspect, access to the WC and rear garden. Fitted with a range of wall and base units with work surface over, one and a half bowl drainer sink unit, integrated oven, hob with extractor over, space for washing machine and wooden flooring.

# Dining Room 8'6" x 12'9" (2.6m x 3.9m)

With bay window to the front aspect, coving to ceiling and wooden flooring.

#### WC

3'0" x 5'11" (0.9m x 1.8m)

With low level WC, wash hand basin and radiator.

# Floorplan

GROUND FLOOR 537 sq.ft. (49.9 sq.m.) approx. 1ST FLOOR 536 sq.ft. (49.8 sq.m.) approx.