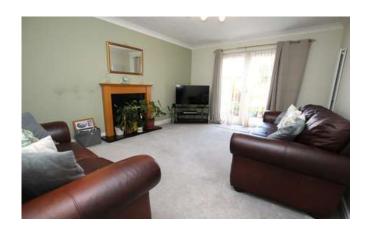

## Lounge

12'0" x 15'5" (3.7m x 4.7m)

With french doors to the rear aspect, coving to ceiling, fireplace and column radiator.