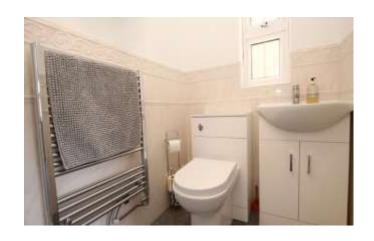

#### WC

3'0" x 5'11" (0.9m x 1.8m)

With low level WC, wash hand basin and radiator.