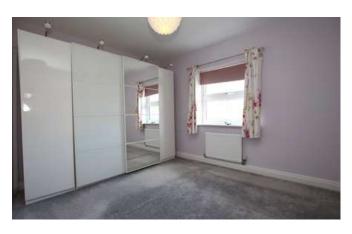

#### Bedroom One

14'1" x 10'8" (4.3m x 3.3m)

With two windows to the front aspect and radiator.

# **Bedroom Two**

12'4" x 11'0" (3.8m x 3.4m)

With a window to the front aspect and radiator.

# **Bedroom Three**

8'6" x 4'7" (2.6m x 1.4m)

With a window to the front aspect and radiator.

#### Bedroom Four

7'6" x 8'1" (2.3m x 2.5m)

With a window to the rear aspect and radiator.