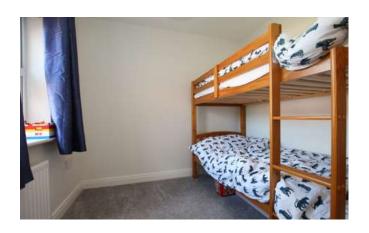

# **Bedroom Three**

8'6" x 4'7" (2.6m x 1.4m)

With a window to the front aspect and radiator.

#### Bedroom Four

7'6" x 8'1" (2.3m x 2.5m)

With a window to the rear aspect and radiator.