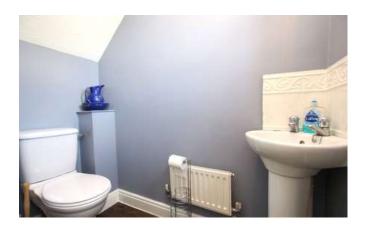

#### WC

3'0" x 5'11" (0.9m x 1.8m)

With low level WC, wash hand basin and radiator.