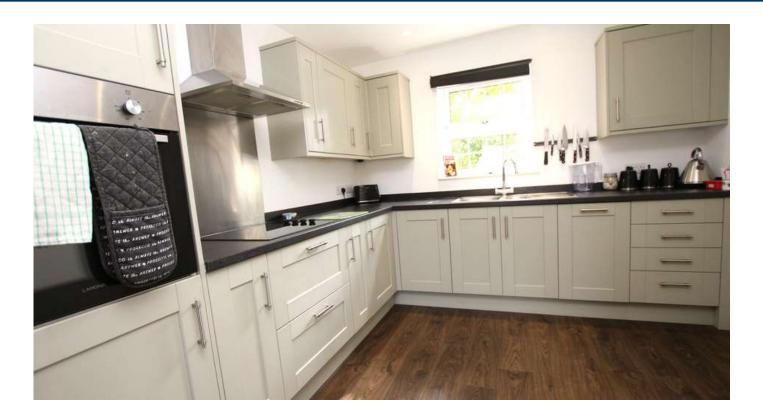

### Kitchen

9'11" x 18'8" (3m x 5.7m)

With a window to the front aspect, access to the WC and rear garden. Fitted with a range of wall and base units with work surface over, one and a half bowl drainer sink unit, integrated oven, hob with extractor over, space for washing machine and wooden flooring.