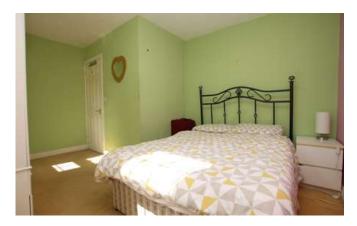

#### Bedroom One

14'1" x 10'8" (4.3m x 3.3m)

With two windows to the front aspect and radiator.

# **Bedroom Two**

12'4" x 11'0" (3.8m x 3.4m)

With a window to the front aspect and radiator.

# **Bedroom Three**

8'6" x 4'7" (2.6m x 1.4m)

With a window to the front aspect and radiator.

#### Bedroom Four

7'6" x 8'1" (2.3m x 2.5m)

With a window to the rear aspect and radiator.