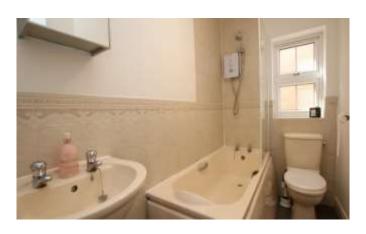

#### **Bathroom**

With a window to the side aspect, low level WC, wash hand basin, panelled bath with electric shower over.