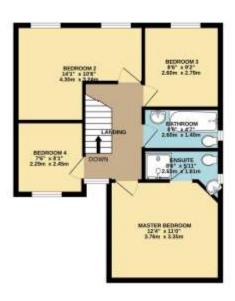

## First Floor Landing

With stairs to the ground floor and window to the rear aspect.

#### **Bathroom**

With a window to the side aspect, low level WC, wash hand basin, panelled bath with electric shower over.

#### Bedroom One

14'1" x 10'8" (4.3m x 3.3m)

With two windows to the front aspect and radiator.

# **Bedroom Two**

12'4" x 11'0" (3.8m x 3.4m)

With a window to the front aspect and radiator.

#### **En-Suite**

With a window to the side aspect, shower cubicle, low level WC, vanity wash hand basin and chrome heated towel rail.

# **Bedroom Three**

8'6" x 4'7" (2.6m x 1.4m)

With a window to the front aspect and radiator.

#### Bedroom Four

7'6" x 8'1" (2.3m x 2.5m)

With a window to the rear aspect and radiator.

# Floorplan

GROUND FLOOR 537 sq.ft. (49.9 sq.m.) approx. 1ST FLOOR 536 sq.ft. (49.8 sq.m.) approx.