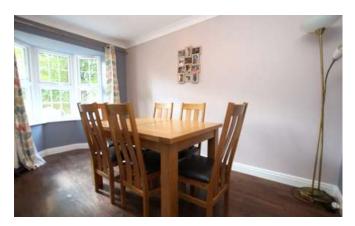

# Dining Room 8'6" x 12'9" (2.6m x 3.9m)

With bay window to the front aspect, coving to ceiling and wooden flooring.