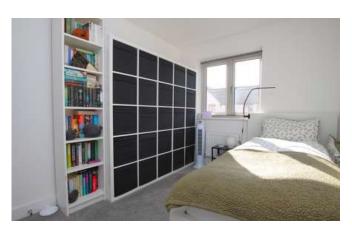

#### Bedroom 1

5.44m x 3.03m (17'10" x 9'11")

With double glazed window to front aspect, dressing area and radiator