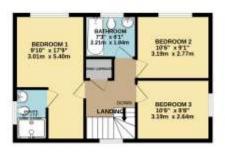

### Landing

With double glazed window to the rear aspect, loft access and storage cupboard.

#### Bedroom 1

5.44m x 3.03m (17'10" x 9'11")

With double glazed window to front aspect, dressing area and radiator

#### En-suite

With double glazed frosted window to the side aspect, shower cubicle, low level WC, pedestal wash hand basin and radiator.

#### Bedroom 2

2.89m x 3.27m (9'6" x 10'8")

With double glazed window to front aspect and radiator.

#### Bedroom 3

2.47m x 3.2m (8'1" x 10'6")

With double glazed window to side aspect and radiator.

#### Bathroom

1.97m x 2.21m (6'6" x 7'4")

With window to the front aspect, three piece suite comprising of paneled bath with shower fitted over, low level WC, pedestal wash hand basin, double glazed frosted window to front aspect, tiled splash back, stainless steel heated towel rail.