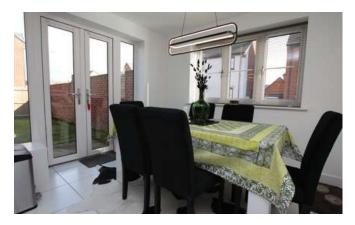

#### Kitchen/Diner

5.43m x 2.95m (17'10" x 9'8")

With double glazed window to the front aspect, double doors to side aspect, fitted with a range of eye level wall and base units and work surfaces over, one and a half bowl stainless steel sink unit with drainer and mixer taps over with extendable head, electric double oven with 4 ring gas hob and stainless steel extractor hood over, integrated fridge freezer and dishwasher, wall mounted gas combination boiler and radiator.