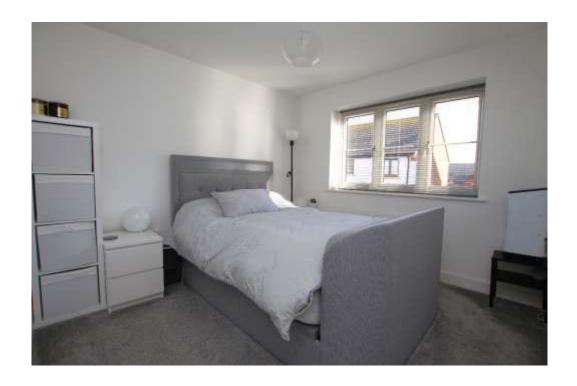

#### Bedroom 1

5.44m x 3.03m (17'10" x 9'11")

With double glazed window to front aspect, dressing area and radiator