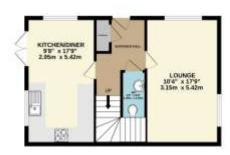

#### **Entrance Hall**

Composite front entrance door, stairs rising to first floor and radiator.

### W/C

With low level WC, floating sink unit and radiator.

### Lounge

4.45m x 3.15m (14'7" x 10'4")

With double glazed windows to front and side aspects and radiator.

#### Kitchen/Diner

5.43m x 2.95m (17'10" x 9'8")

With double glazed window to the front aspect, double doors to side aspect, fitted with a range of eye level wall and base units and work surfaces over, one and a half bowl stainless steel sink unit with drainer and mixer taps over with extendable head, electric double oven with 4 ring gas hob and stainless steel extractor hood over, integrated fridge freezer and dishwasher, wall mounted gas combination boiler and radiator.