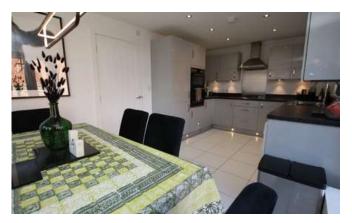

#### Kitchen/Diner

5.43m x 2.95m (17'10" x 9'8")

With double glazed window to the front aspect, double doors to side aspect, fitted with a range of eye level wall and base units and work surfaces over, one and a half bowl stainless steel sink unit with drainer and mixer taps over with extendable head, electric double oven with 4 ring gas hob and stainless steel extractor hood over, integrated fridge freezer and dishwasher, wall mounted gas combination boiler and radiator.