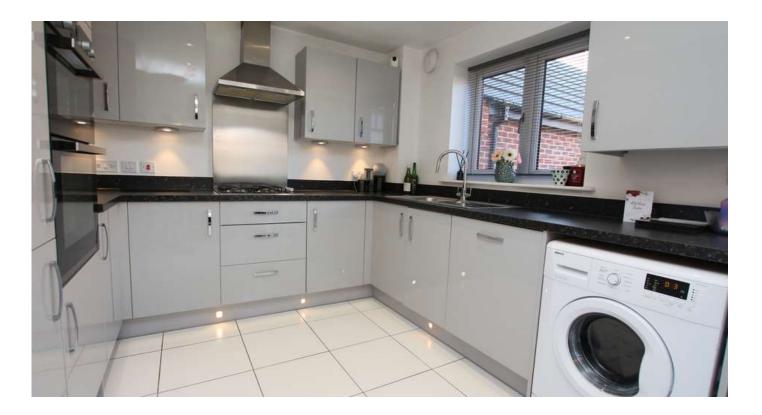

#### Kitchen/Diner

5.43m x 2.95m (17'10" x 9'8")

With double glazed window to the front aspect, double doors to side aspect, fitted with a range of eye level wall and base units and work surfaces over, one and a half bowl stainless steel sink unit with drainer and mixer taps over with extendable head, electric double oven with 4 ring gas hob and stainless steel extractor hood over, integrated fridge freezer and dishwasher, wall mounted gas combination boiler and radiator.