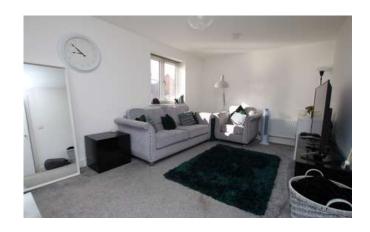

### Lounge

4.45m x 3.15m (14'7" x 10'4")

With double glazed windows to front and side aspects and radiator.