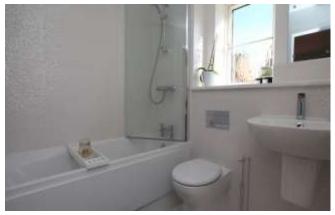

#### Bathroom

1.97m x 2.21m (6'6" x 7'4")

With window to the front aspect, three piece suite comprising of paneled bath with shower fitted over, low level WC, pedestal wash hand basin, double glazed frosted window to front aspect, tiled splash back, stainless steel heated towel rail.