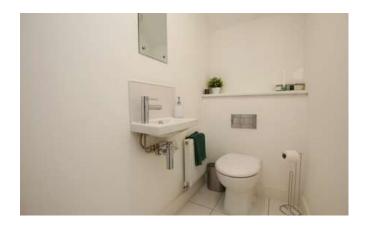

y in front and a fully enclosed Rear Garden.

#### **Entrance Hall**

Composite front entrance door, stairs rising to first floor and radiator.

### W/C

With low level WC, floating sink unit and radiator.

### Lounge

4.45m x 3.15m (14'7" x 10'4")

With double glazed windows to front and side aspects and radiator.

#### Kitchen/Diner

5.43m x 2.95m (17'10" x 9'8")

With double glazed window to the front aspect, double doors to side aspect, fitted with a range of eye level wall and base units and work surfaces over, one and a half bowl stainless steel sink unit with drainer and mixer taps over with extendable head, electric double oven with 4 ring gas hob and stainless steel extractor hood over, integrated fridge freezer and dishwasher, wall mounted gas combination boiler and radiator.









### Landing

With double glazed window to the rear aspect, loft access and storage cupboard.

#### Bedroom 1

5.44m x 3.03m (17'10" x 9'11")

With double glazed window to front aspect, dressing area and radiator

#### En-suite

With double glazed frosted window to the side aspect, shower cubicle, low level WC, pedestal wash hand basin and radiator.

#### Bedroom 2

2.89m x 3.27m (9'6" x 10'8")

With double glazed window to front aspect and radiator.

#### Bedroom 3

2.47m x 3.2m (8'1" x 10'6")

With double glazed window to side aspect and radiator.

#### Bathroom

1.97m x 2.21m (6'6" x 7'4")

With window to the front aspect, three piece suite comprising of paneled bath with shower fitted over, low level WC, pedestal wash hand basin, double glazed frosted window to front aspect, tiled