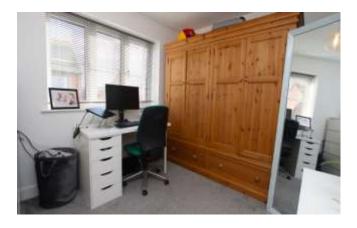

#### Bedroom 2

2.89m x 3.27m (9'6" x 10'8")

With double glazed window to front aspect and radiator.

#### Bedroom 3

2.47m x 3.2m (8'1" x 10'6")

With double glazed window to side aspect and radiator.