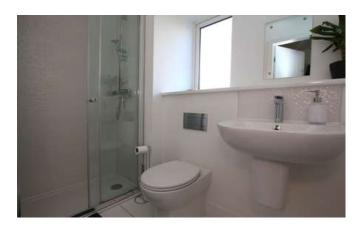

#### En-suite

With double glazed frosted window to the side aspect, shower cubicle, low level WC, pedestal wash hand basin and radiator.