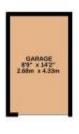

# Garage & Parking

6.09m x 3.16m (20'0" x 10'5")

With up and over door, power and lighting. The Driveway is laid to tarmac which leads up to the front of the Garage providing ample Off Street Parking.