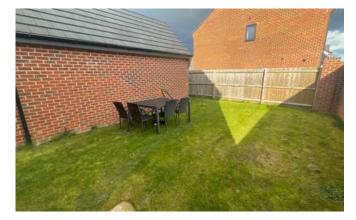

#### Rear Garden

The rear garden is a very nice size and is mainly laid to lawn with a patio area and is fully enclosed by brick wall and fencing.