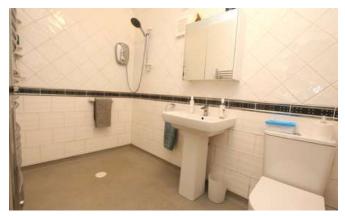

## **En-Suite Wetroom**

1.61m x 2.72m (5'4" x 8'11")

Fitted with electric shower, low level WC, wash hand basin, extractor and radiator.