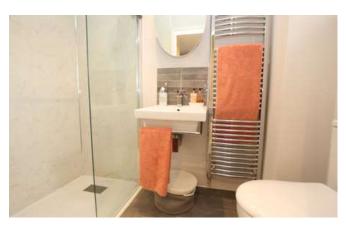

#### **En-Suite**

1.5m x 2.11m (4'11" x 6'11")

Window to rear aspect and fitted with shower cubicle, low level WC, wash hand basin, extractor and radiator.

## **En-Suite Wetroom**

1.61m x 2.72m (5'4" x 8'11")

Fitted with electric shower, low level WC, wash hand basin, extractor and radiator.

## **Bathroom**

3.11m x 1.75m (10'2" x 5'8")

Window to side aspect and fitted with free standing bath, wash hand basin, low level WC, extractor and radiator.