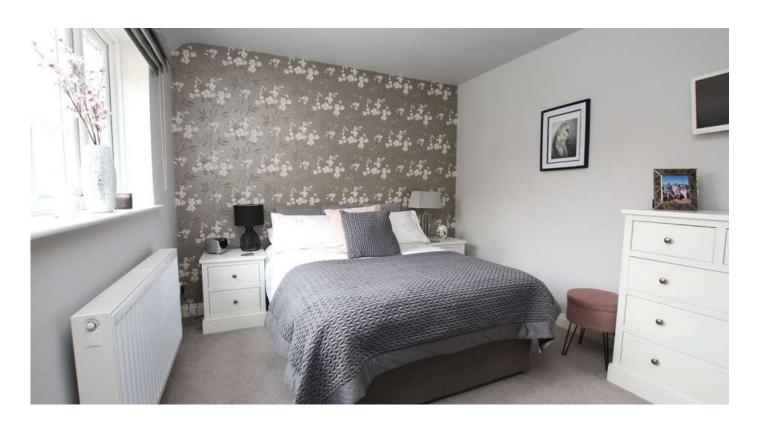

## Bedroom One

2.87m x 4.44m (9'5" x 14'7")

Window to rear aspect, built-in wardrobes and radiator.