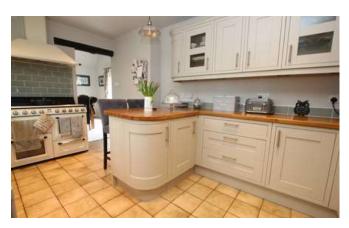

#### Kitchen

4.56m x 2.95m (15'0" x 9'8")

Window to rear aspect and fitted with a range of modern wall and base units with worktops over, sink with drainer, free standing electric range cooker with extractor over, and breakfast island.