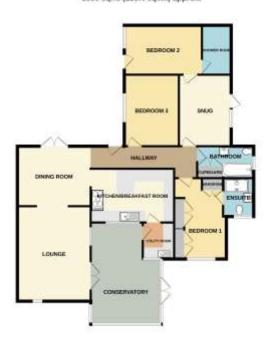

# Floorplan

GROUND FLOOR 1500 sq.ft. (139.4 sq.m.) approx.

TOTAL PLANE WAS ARRESTED TO THE PARTY OF THE

The accommodation on offer consists of Entrance Hall, Breakfast Kitchen, Dining Room, Lounge, Utility, Snug, Three Double Bedrooms two with En-suites and Family Bathroom. Outside the Property to the front there is a block paved driveway leading to a single integral garage and to the rear there is a walled lawned garden with two patios and vegetable plot. The property benefits from Oil Central Heating and uPVC Double Glazing.

#### **Entrance Hall**

External door to front aspect and radiator.

## Dining Room

4.3m x 3.3m (14'1" x 10'10")

Patio doors to front aspect and radiator.

## Lounge

4.3m x 5.22m (14'1" x 17'1")

Patio doors to side aspect and window to rear aspect, feature fireplace with log burner and radiator.

#### Kitchen

4.56m x 2.95m (15'0" x 9'8")

Window to rear aspect and fitted with a range of modern wall and base units with worktops over, sink with drainer, free standing electric range cooker with extractor over, and breakfast island.

## Utility

1.73m x 2m (5'8" x 6'7")

Window to rear aspect and external door to side aspect. Fitted with a range of wall and base units with worktops over, sink with drainer and space and plumbing for washing machine.

## Bedroom One

2.87m x 4.44m (9'5" x 14'7")

Window to rear aspect, built-in wardrobes and radiator.

#### **En-Suite**

1.5m x 2.11m (4'11" x 6'11")

Window to rear aspect and fitted with shower cubicle, low level WC, wash hand basin, extractor and radiator.

#### Bedroom Two

3m x 3.93m (9'10" x 12'11")

Window to front aspect and radiator.

## **Bedroom Three**

4.27m x 2.72m (14'0" x 8'11")

Window to front aspect, fitted wardrobe and radiator.

## Snug

2.88m x 3.93m (9'5" x 12'11")

Window to side aspect and radiator.

## **En-Suite Wetroom**

1.61m x 2.72m (5'4" x 8'11")

Fitted with electric shower, low level WC, wash hand basin, extractor and radiator.

## **Bathroom**

3.11m x 1.75m (10'2" x 5'8")

Window to side aspect and fitted with free standing bath, wash hand basin, low level WC, extractor and radiator.

## Conservatory

3.88m x 5.59m (12'8" x 18'4")

External doors to rear aspect, fitted with Celsius glass and radiator.