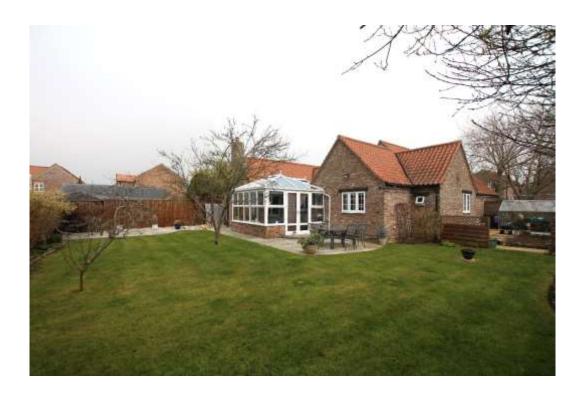

The accommodation on offer consists of Entrance Hall, Breakfast Kitchen, Dining Room, Lounge, Utility, Snug, Three Double Bedrooms two with En-suites and Family Bathroom. Outside the Property to the front there is a block paved driveway leading to a single integral garage and to the rear there is a walled lawned garden with two patios and vegetable plot. The property benefits from Oil Central Heating and uPVC Double Glazing.

#### Outside

To the front of the property there is a spacious block paved driveway leading to a single integral garage. To the rear of the property there is a walled lawned garden with two large decorative patio areas and vegetable plot.