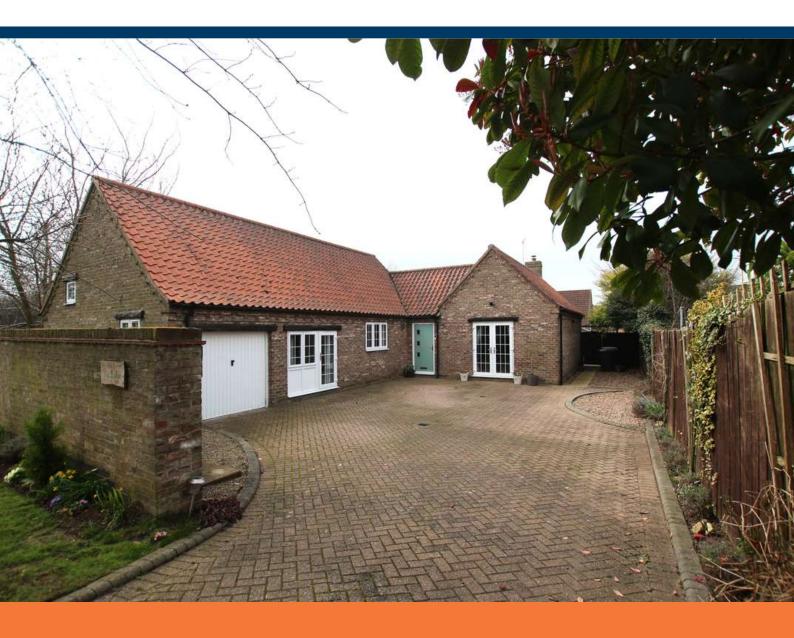

Holmes Way, Wragby

# £395,000

- **Detached Bungalow**
- Three Bedroom
- Three Reception Rooms
- Two En-Suites and Bathroom

- **Corner Plot**
- **Ample Parking**
- Freehold
- EPC rating E

Spacious and well presented three bedroom detached bungalow. Located in the popular village of Wragby. Perfectly positioned within walking distance of the village centre and a host of amenities.

The accommodation on offer consists of Entrance Hall, Breakfast Kitchen, Dining Room, Lounge, Utility, Snug, Three Double Bedrooms two with En-suites and Family Bathroom. Outside the Property to the front there is a block paved driveway leading to a single integral garage and to the rear there is a walled lawned garden with two patios and vegetable plot. The property benefits from Oil Central Heating and uPVC Double Glazing.

#### Outside

To the front of the property there is a spacious block paved driveway leading to a single integral garage. To the rear of the property there is a walled lawned garden with two large decorative patio areas and vegetable plot.