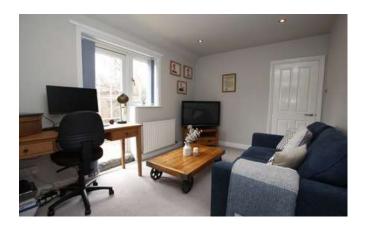

walking distance of the village centre and a host of amenities.

The accommodation on offer consists of Entrance Hall, Breakfast Kitchen, Dining Room, Lounge, Utility, Snug, Three Double Bedrooms two with En-suites and Family Bathroom. Outside the Property to the front there is a block paved driveway leading to a single integral garage and to the rear there is a walled lawned garden with two patios and vegetable plot. The property benefits from Oil Central Heating and uPVC Double Glazing.

#### **Entrance Hall**

External door to front aspect and radiator.

## Dining Room

4.3m x 3.3m (14'1" x 10'10")

Patio doors to front aspect and radiator.

## Lounge

4.3m x 5.22m (14'1" x 17'1")

Patio doors to side aspect and window to rear aspect, feature fireplace with log burner and radiator.









#### Kitchen

4.56m x 2.95m (15'0" x 9'8")

Window to rear aspect and fitted with a range of modern wall and base units with worktops over, sink with drainer, free standing electric range cooker with extractor over, and breakfast island.

## Utility

1.73m x 2m (5'8" x 6'7")

Window to rear aspect and external door to side aspect. Fitted with a range of wall and base units with worktops over, sink with drainer and space and plumbing for washing machine.

## Bedroom One

2.87m x 4.44m (9'5" x 14'7")

Window to rear aspect, built-in wardrobes and radiator.

#### **En-Suite**

1.5m x 2.11m (4'11" x 6'11")

Window to rear aspect and fitted with shower cubicle, low level WC, wash hand basin, extractor and radiator.

#### Bedroom Two

3m x 3.93m (9'10" x 12'11")

Window to front aspect and