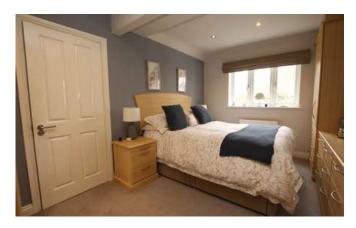

## Bedroom One

2.87m x 4.44m (9'5" x 14'7")

Window to rear aspect, built-in wardrobes and radiator.

#### Bedroom Two

3m x 3.93m (9'10" x 12'11")

Window to front aspect and radiator.

## **Bedroom Three**

4.27m x 2.72m (14'0" x 8'11")

Window to front aspect, fitted wardrobe and radiator.