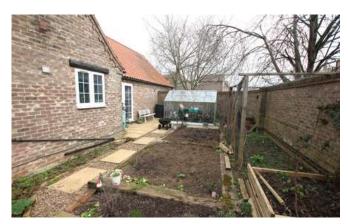

The accommodation on offer consists of Entrance Hall, Breakfast Kitchen, Dining Room, Lounge, Utility, Snug, Three Double Bedrooms two with En-suites and Family Bathroom. Outside the Property to the front there is a block paved driveway leading to a single integral garage and to the rear there is a walled lawned garden with two patios and vegetable plot. The property benefits from Oil Central Heating and uPVC Double Glazing.

#### Outside

To the front of the property there is a spacious block paved driveway leading to a single integral garage. To the rear of the property there is a walled lawned garden with two large decorative patio areas and vegetable plot.