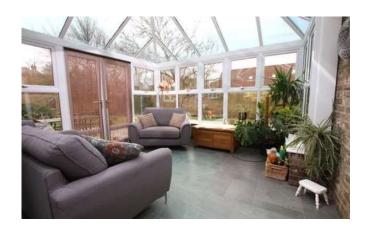

## Conservatory

3.88m x 5.59m (12'8" x 18'4")

External doors to rear aspect, fitted with Celsius glass and radiator.