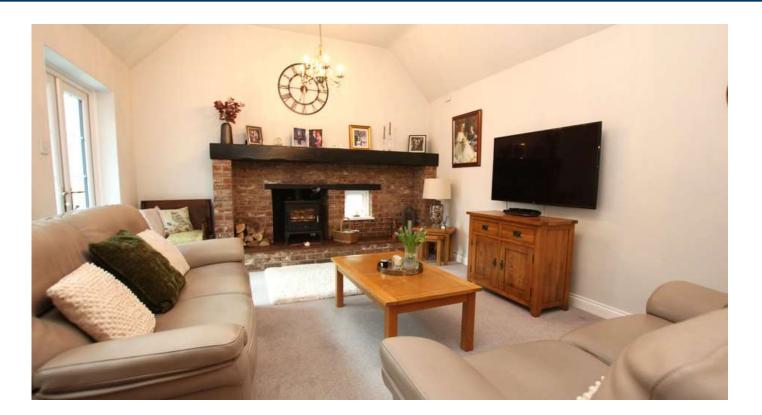

## Lounge

4.3m x 5.22m (14'1" x 17'1")

Patio doors to side aspect and window to rear aspect, feature fireplace with log burner and radiator.