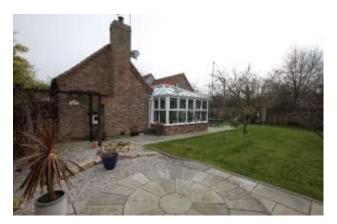

The accommodation on offer consists of Entrance Hall, Breakfast Kitchen, Dining Room, Lounge, Utility, Snug, Three Double Bedrooms two with En-suites and Family Bathroom. Outside the Property to the front there is a block paved driveway leading to a single integral garage and to the rear there is a walled lawned garden with two patios and vegetable plot. The property benefits from Oil Central Heating and uPVC Double Glazing.

#### Outside

To the front of the property there is a spacious block paved driveway leading to a single integral garage. To the rear of the property there is a walled lawned garden with two large decorative patio areas and vegetable plot.