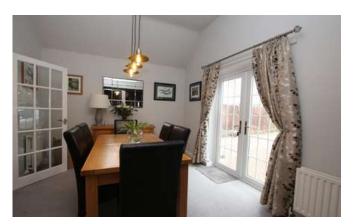

## Dining Room

4.3m x 3.3m (14'1" x 10'10")

Patio doors to front aspect and radiator.