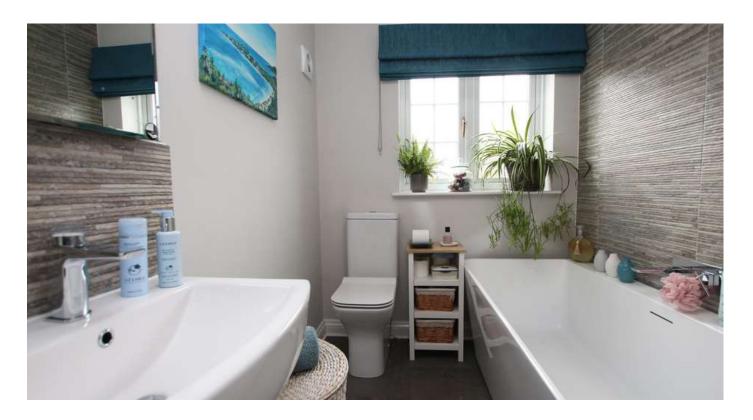

## **Bathroom**

3.11m x 1.75m (10'2" x 5'8")

Window to side aspect and fitted with free standing bath, wash hand basin, low level WC, extractor and radiator.