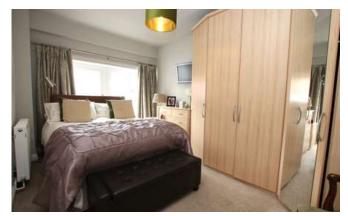

#### Bedroom Two

3m x 3.93m (9'10" x 12'11")

Window to front aspect and radiator.

## **Bedroom Three**

4.27m x 2.72m (14'0" x 8'11")

Window to front aspect, fitted wardrobe and radiator.