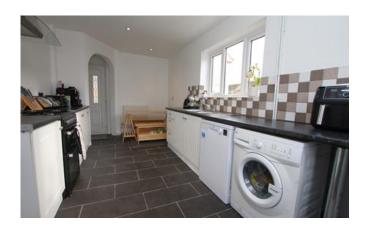

#### Kitchen Diner

5.43m x 2.77m (17'10" x 9'1")

Windows to side and rear aspect and external door to rear aspect. Fitted with a range of wall and base units with worktops over, sink with drainer, freestanding cooker with extractor over, space and plumbing for washing machine, fridge freezer and radiator.