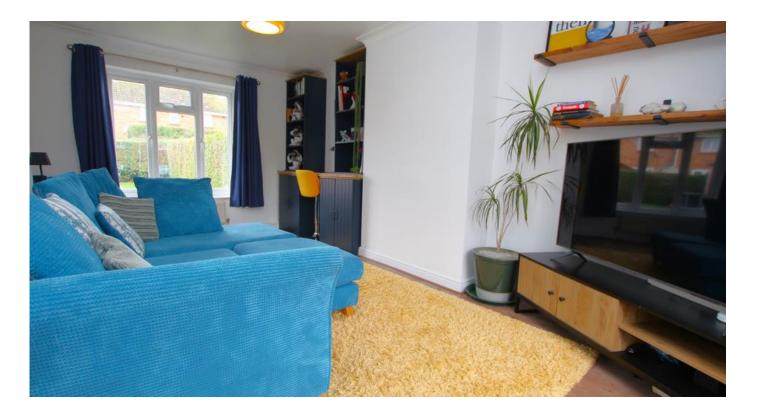

#### Lounge

5.43m x 4.04m (17'10" x 13'4")

Windows to front and rear aspect, fitted cupboards, understairs storage and radiator.