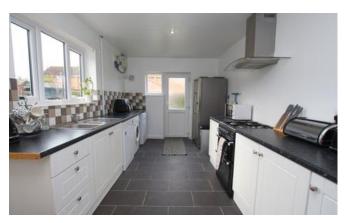

#### Kitchen Diner

5.43m x 2.77m (17'10" x 9'1")

Windows to side and rear aspect and external door to rear aspect. Fitted with a range of wall and base units with worktops over, sink with drainer, freestanding cooker with extractor over, space and plumbing for washing machine, fridge freezer and radiator.