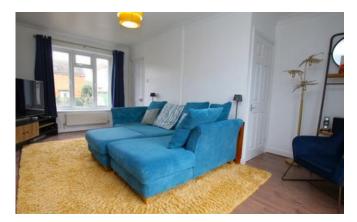

#### Lounge

5.43m x 4.04m (17'10" x 13'4")

Windows to front and rear aspect, fitted cupboards, understairs storage and radiator.