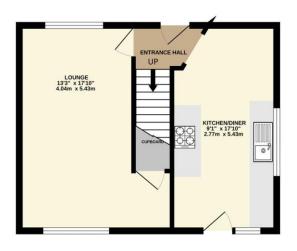

#### **Entrance Hall**

External door to front aspect and stairs to first floor.

#### Kitchen Diner

5.43m x 2.77m (17'10" x 9'1")

Windows to side and rear aspect and external door to rear aspect. Fitted with a range of wall and base units with worktops over, sink with drainer, freestanding cooker with extractor over, space and plumbing for washing machine, fridge freezer and radiator.

#### Lounge

5.43m x 4.04m (17'10" x 13'4")

Windows to front and rear aspect, fitted cupboards, understairs storage and radiator.

# Floorplan

GROUND FLOOR 398 sq.ft. (36.9 sq.m.) approx. 1ST FLOOR 398 sq.ft. (36.9 sq.m.) approx.

8 HUGHSON WALK, DUNHOLME, LN2 3SA

TOTAL FLOOR AREA: 795 sq.ft. (73.9 sq.m.) approx.

Whilst every attempt has been made to ensure the accuracy of the floopian contained here, measurement of doors, windows, rooms and any other items are approximate and no responsibility is taken for any error, omission or mis-statement. This plan is for illustrative purposes only and should be used as such by any prospective purchaser. The services, systems and appliances shown have not been tested and no guarante as to their operability or efficiency can be given.