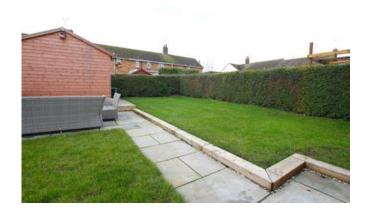

#### Outside

To the rear of the property there is an enclosed landscaped lawned garden with spacious patio area and shed.