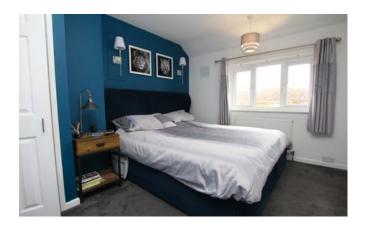

# **Bedroom One**

3.02m x 3.64m (9'11" x 11'11")

Window to front aspect, two storage cupboards and radiator.