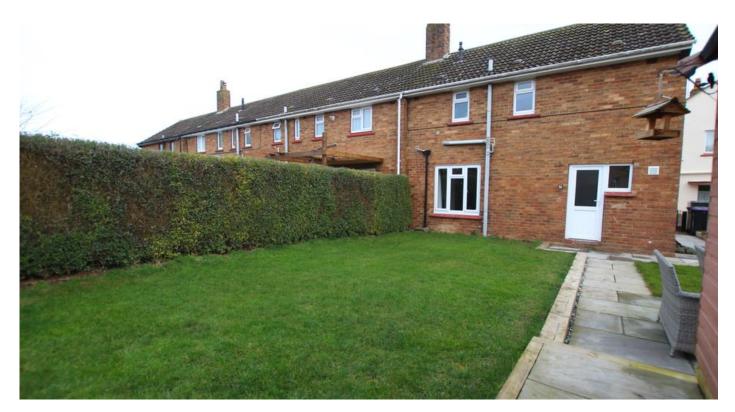

#### Outside

To the rear of the property there is an enclosed landscaped lawned garden with spacious patio area and shed.