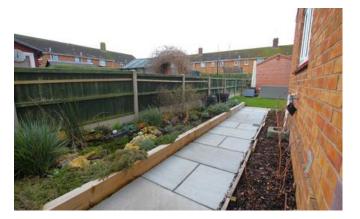

#### Outside

To the rear of the property there is an enclosed landscaped lawned garden with spacious patio area and shed.