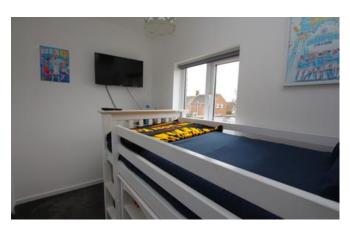

# Bedroom Two

3.64m x 2.77m (11'11" x 9'1")

Window to side aspect and radiator.