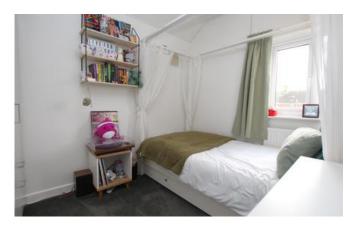

### **Bedroom Three**

3.01m x 1.82m (9'11" x 6'0")

Window to side aspect, storage cupboard and radiator.