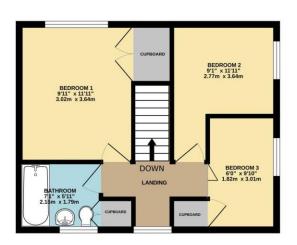

# **Bedroom One**

3.02m x 3.64m (9'11" x 11'11")

Window to front aspect, two storage cupboards and radiator.

# Bedroom Two

3.64m x 2.77m (11'11" x 9'1")

Window to side aspect and radiator.

### **Bedroom Three**

3.01m x 1.82m (9'11" x 6'0")

Window to side aspect, storage cupboard and radiator.

### Bathroom

1.79m x 2.16m (5'11" x 7'1")

Window to rear aspect and fitted with panel bath with shower over, low level WC, wash hand basin, extractor and radiator.

# Floorplan

GROUND FLOOR 398 sq.ft. (36.9 sq.m.) approx. 1ST FLOOR 398 sq.ft. (36.9 sq.m.) approx.

8 HUGHSON WALK, DUNHOLME, LN2 3SA

TOTAL FLOOR AREA: 795 sq.ft. (73.9 sq.m.) approx.

Whilst every attempt has been made to ensure the accuracy of the floopian contained here, measurement of doors, windows, rooms and any other items are approximate and no responsibility is taken for any error, omission or mis-statement. This plan is for illustrative purposes only and should be used as such by any prospective purchaser. The services, systems and appliances shown have not been tested and no guarante as to their operability or efficiency can be given.