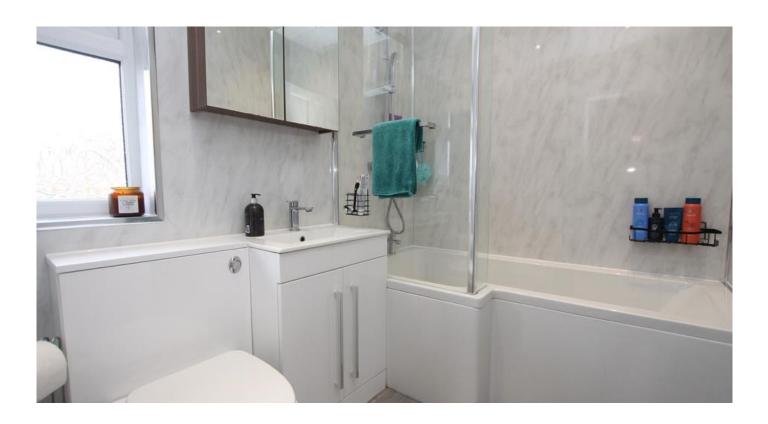

### Bathroom

1.79m x 2.16m (5'11" x 7'1")

Window to rear aspect and fitted with panel bath with shower over, low level WC, wash hand basin, extractor and radiator.