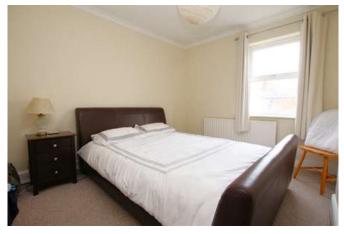

#### Bedroom One 3.54m x 3.14m (11'7" x 10'4")

Window to front aspect, radiator and coving to ceiling.