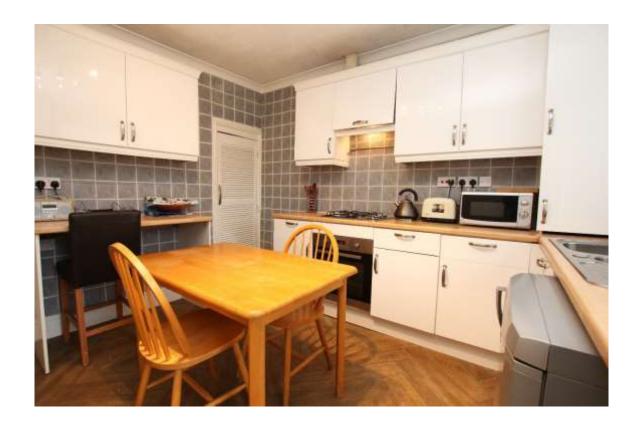

#### Dining Kitchen 3.68m x 3.1m (12'1" x 10'2")

Window and door to rear aspect. Fitted with a range of wall and base units with work surfaces and drainer sink unit. Fitted oven with hob and extractor over. Space and plumbing for washing machine. Radiator.