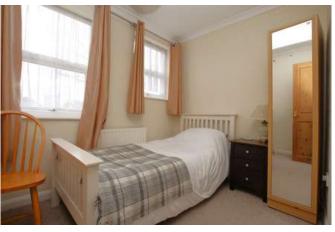

uarter and walking distance of the university and city centre. The accommodation comprises Lounge, Dining Kitchen, Inner Hall, Landing, Two Bedrooms and Upstairs Bathroom. Outside there are gardens to both front and rear. The property benefits from Gas Central Heating, uPVC Double Glazing and No Onward Chain.

#### Lounge 3.6m x 3.13m (11'10" x 10'4")

Door and window to front aspect. Laminate flooring, radiator, small built in storage cupboard and coving to ceiling.

#### Dining Kitchen 3.68m x 3.1m (12'1" x 10'2")

Window and door to rear aspect. Fitted with a range of wall and base units with work surfaces and drainer sink unit. Fitted oven with hob and extractor over. Space and plumbing for washing machine. Radiator.

#### Inner Hall

Stairs to first floor.

# Landing

Loft access.









#### Bedroom One 3.54m x 3.14m (11'7" x 10'4")

Window to front aspect, radiator and coving to ceiling.

# Bedroom Two 3.13m x 2.14m (10'4" x 7'0")

Window to rear aspect and radiator.

### Bathroom

Fitted with a low level wc, wash hand basin and panelled bath and shower appliance. Radiator and tiled walls.

#### Outside

To the front of the property is a lawned garden. To the rear is an enclosed lawned garden.

# **Agents Note**

These particulars are issued in good faith but do not constitute representations of fact or form part of any offer or contract. The matters referred to in these particulars should be independently verified by prospective buyers or tenants. Neither Newton Fallowell nor any of its employees or agents has any authority to make or give any representation or wa