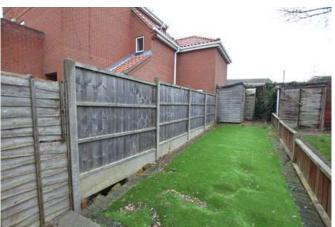

#### Outside

To the front of the property is a lawned garden. To the rear is an enclosed lawned garden.