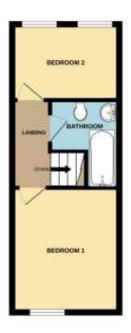

# Landing

Loft access.

#### Bedroom One 3.54m x 3.14m (11'7" x 10'4")

Window to front aspect, radiator and coving to ceiling.

# Bedroom Two 3.13m x 2.14m (10'4" x 7'0")

Window to rear aspect and radiator.

### Bathroom

Fitted with a low level wc, wash hand basin and panelled bath and shower appliance. Radiator and tiled walls.