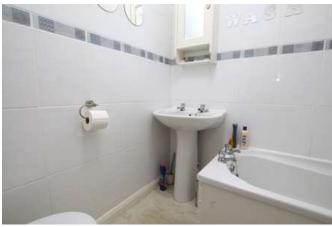

### Bathroom

Fitted with a low level wc, wash hand basin and panelled bath and shower appliance. Radiator and tiled walls.