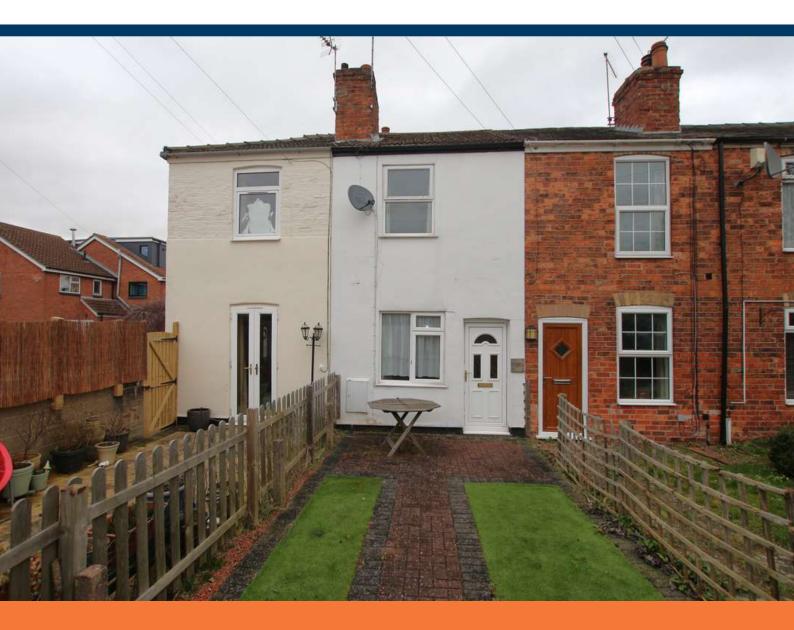

Belle Vue Road, Lincoln

Mid Terraced House situated in the desirable "Uphill Area" within easy walking distance of the Bailgate and Cathedral Quarter and walking distance of the university and city centre. The accommodation comprises Lounge, Dining Kitchen, Inner Hall, Landing, Two Bedrooms and Upstairs Bathroom. Outside there are gardens to both front and rear. The property benefits from Gas Central Heating, uPVC Double Glazing and No Onward Chain.

#### Outside

To the front of the property is a lawned garden. To the rear is an enclosed lawned garden.