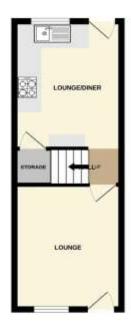

#### Lounge 3.6m x 3.13m (11'10" x 10'4")

Door and window to front aspect. Laminate flooring, radiator, small built in storage cupboard and coving to ceiling.

#### Dining Kitchen 3.68m x 3.1m (12'1" x 10'2")

Window and door to rear aspect. Fitted with a range of wall and base units with work surfaces and drainer sink unit. Fitted oven with hob and extractor over. Space and plumbing for washing machine. Radiator.

#### Inner Hall

Stairs to first floor.

#### Outside

To the front of the property is a lawned garden. To the rear is an enclosed lawned garden.

GROUND FLOOR 570 (eg.t. (25.9 rg.m.) approx.