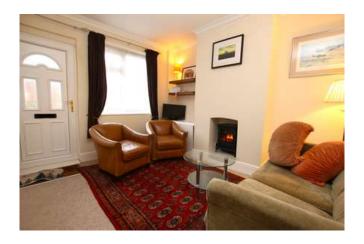

#### Lounge 3.6m x 3.13m (11'10" x 10'4")

Door and window to front aspect. Laminate flooring, radiator, small built in storage cupboard and coving to ceiling.