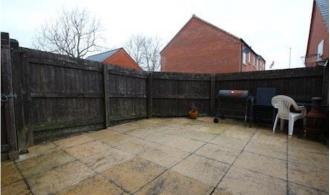

### Outside

To the rear of the property there is an enclosed block paved garden with access to driveway way and path leading single garage.