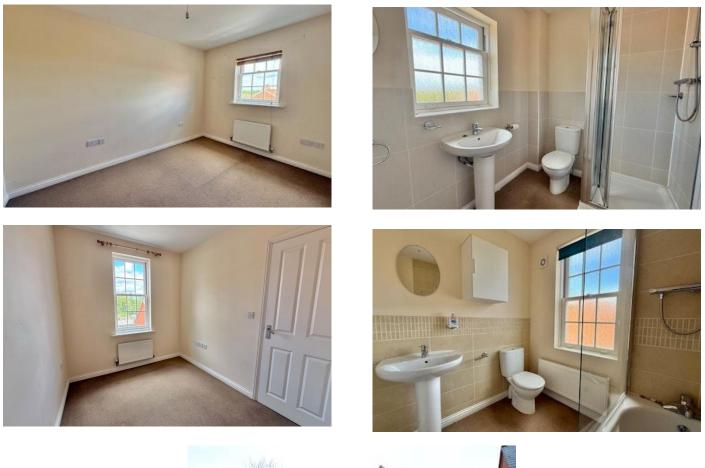

### Bathroom

2.15m x 1.89m (7'1" x 6'2")

Window to rear aspect and fitted with panel bath with shower over, low level WC, Wash hand basin and radiator.

Second Floor Landing

Bedroom One 5.5m x 3.46m (18'0" x 11'5") Dual windows to front aspect, fitted wardrobes and radiator.

Bedroom Two 3.79m x 2.54m (12'5" x 8'4") Window to rear aspect and radiator.

### En-suite One

1.77m x 1.71m (5'10" x 5'7")

Window to front aspect and fitted with single shower cubicle, low level WC, wash hand basin and heated towel rail.

### **En-Suite Two**

Window to rear aspect and fitted with single shower cubicle, low level WC, wash hand basin and heated towel rail.