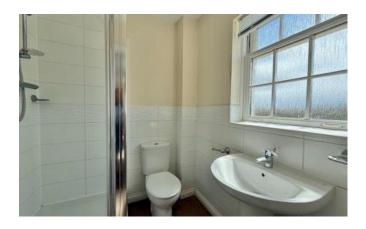

### En-suite One

1.77m x 1.71m (5'10" x 5'7")

Window to front aspect and fitted with single shower cubicle, low level WC, wash hand basin and heated towel rail.

### **En-Suite Two**

Window to rear aspect and fitted with single shower cubicle, low level WC, wash hand basin and heated towel rail.