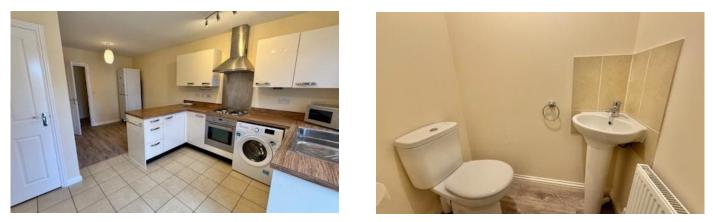

### WC

Fitted with low level WC, wash hand basin and radiator.

### **Kitchen Diner**

#### 5.76m x 3.66m (18'11" x 12'0")

Window and patio doors to rear aspect. Fitted with a range of wall and base units with worktops over, sink with drainer, electric single oven, four ring electric hob with extractor over, integrated dishwasher, space and plumbing for washing machine, space for fridge freezer and radiator.