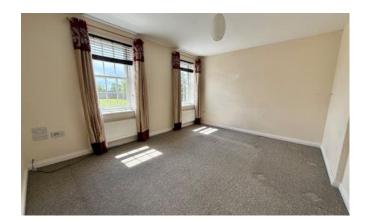

#### Lounge 4.3m x 3.47m (14'1" x 11'5")

Dual windows to front aspect and radiator.

Bedroom Three 3.77m x 2.55m (12'5" x 8'5") Window to rear aspect and radiator.