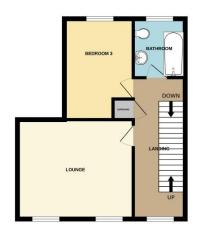

First Floor Landing Window to front aspect and stairs to second floor.

#### Lounge 4.3m x 3.47m (14'1" x 11'5")

Dual windows to front aspect and radiator.

Bedroom Three 3.77m x 2.55m (12'5" x 8'5") Window to rear aspect and radiator.

### Bathroom

2.15m x 1.89m (7'1" x 6'2")

Window to rear aspect and fitted with panel bath with shower over, low level WC, Wash hand basin and radiator.

Second Floor Landing

Bedroom One 5.5m x 3.46m (18'0" x 11'5") Dual windows to front aspect, fitted wardrobes and radiator.