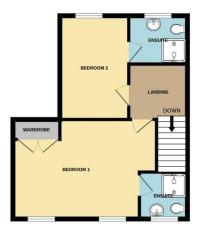

### Bathroom

2.15m x 1.89m (7'1" x 6'2")

Window to rear aspect and fitted with panel bath with shower over, low level WC, Wash hand basin and radiator.

Second Floor Landing

Bedroom One 5.5m x 3.46m (18'0" x 11'5") Dual windows to front aspect, fitted wardrobes and radiator.

Bedroom Two 3.79m x 2.54m (12'5" x 8'4") Window to rear aspect and radiator.

### En-suite One

1.77m x 1.71m (5'10" x 5'7")

Window to front aspect and fitted with single shower cubicle, low level WC, wash hand basin and heated towel rail.

### **En-Suite Two**

Window to rear aspect and fitted with single shower cubicle, low level WC, wash hand basin and heated towel rail.