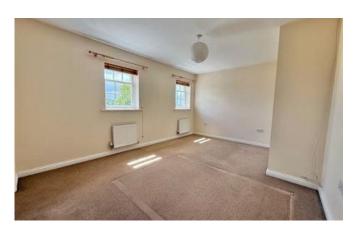

### Bathroom

2.15m x 1.89m (7'1" x 6'2")

Window to rear aspect and fitted with panel bath with shower over, low level WC, Wash hand basin and radiator.

Second Floor Landing

Bedroom One 5.5m x 3.46m (18'0" x 11'5") Dual windows to front aspect, fitted wardrobes and radiator.

Bedroom Two 3.79m x 2.54m (12'5" x 8'4") Window to rear aspect and radiator.