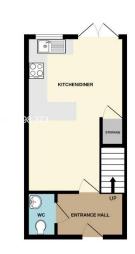

### **Entrance Hall**

External door to front aspect, stairs to first floor and radiator.

### WC

Fitted with low level WC, wash hand basin and radiator.

### **Kitchen Diner**

#### 5.76m x 3.66m (18'11" x 12'0")

Window and patio doors to rear aspect. Fitted with a range of wall and base units with worktops over, sink with drainer, electric single oven, four ring electric hob with extractor over, integrated dishwasher, space and plumbing for washing machine, space for fridge freezer and radiator.