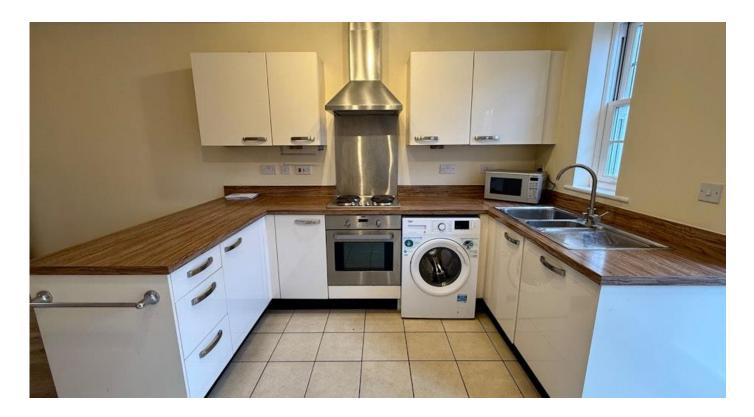

### **Kitchen Diner**

#### 5.76m x 3.66m (18'11" x 12'0")

Window and patio doors to rear aspect. Fitted with a range of wall and base units with worktops over, sink with drainer, electric single oven, four ring electric hob with extractor over, integrated dishwasher, space and plumbing for washing machine, space for fridge freezer and radiator.