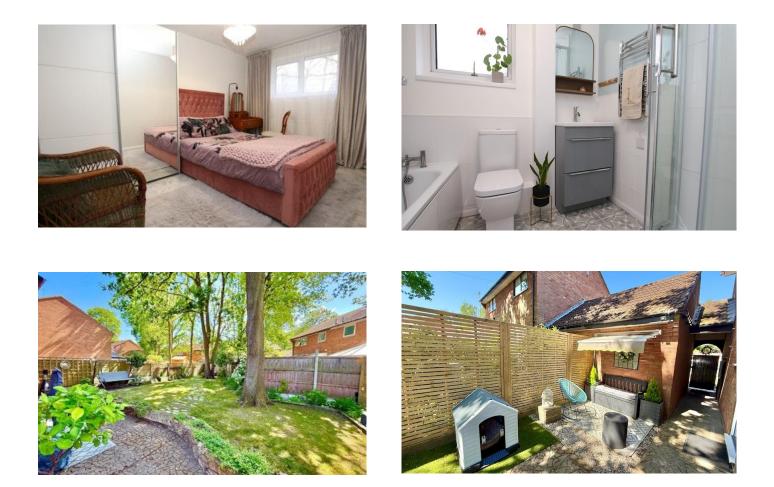

Lounge 3.56m x 4.85m (11'8" x 15'11") Window to front aspect and radiator.

Dining Room 2.85m x 3.9m (9'5" x 12'10") Window to rear aspect and radiator.

Landing

Access to roof space and storage cupboard.

Bedroom One 2.67m x 4.18m (8'10" x 13'8") Window to front aspect, built in wardrobes and radiator.

Bedroom Two 2.67m x 3.99m (8'10" x 13'1") Window to rear aspect and radiator.

Bedroom Three 2.76m x 3.05m (9'1" x 10'0") Window to rear aspect and radiator.

Bedroom Four 2.76m x 2.31m (9'1" x 7'7") Window to front aspect and radiator.

## Bathroom

1.75m x 2.28m (5'8" x 7'6")

Window to side aspect and fitted with panel bath, corner shower cubicle, low level WC, wash hand basin, heated towel rail and extractor.

### Outside

To the front of the property there is a lawned garden and driveway leading to a single garage. To the rear of the property there is an enclosed lawned garden with decoctive patio area.