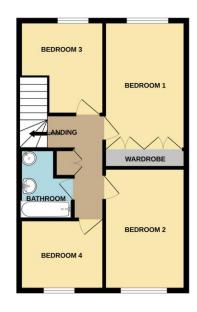

The accommodation on offer consists of Entrance Hall, WC, Lounge, Dining Room and Kitchen to the ground floor. To the first floor there are Four Bedrooms and Family Bathroom. Outside the property there is a lawned garden and driveway leading to single detached garage to the front and to the rear of the property there is an enclosed lawned with decorative patio area.

Lounge 3.56m x 4.85m (11'8" x 15'11") Window to front aspect and radiator.

Dining Room 2.85m x 3.9m (9'5" x 12'10") Window to rear aspect and radiator.

Landing

Access to roof space and storage cupboard.

Bedroom One 2.67m x 4.18m (8'10" x 13'8") Window to front aspect, built in wardrobes and radiator.

Bedroom Two 2.67m x 3.99m (8'10" x 13'1") Window to rear aspect and radiator.

Bedroom Three 2.76m x 3.05m (9'1" x 10'0") Window to rear aspect and radiator.

Bedroom Four 2.76m x 2.31m (9'1" x 7'7") Window to front aspect and radiator.

## Bathroom

1.75m x 2.28m (5'8" x 7'6")

Window to side aspect and fitted with panel bath, corner shower cubicle, low level WC, wash hand basin, heated towel rail and extractor.

# Floorplan

GROUND FLOOR 682 sq.ft. (63.4 sq.m.) approx.

1ST FLOOR 514 sq.ft. (47.7 sq.m.) approx.

TOTAL FLOOR AREA : 1196 sq.ft. (111.1 sq.m.) approx. Whils very altempt has been made to ensure the accuracy of the floorplan contained here, measurements of doors, windows, rooms and any other flows are approximate and to responsibility is taken for any entry prospective purchase. The services, systems and applications shown have not been tested and no guarante as to their operability or efficiency can be given.