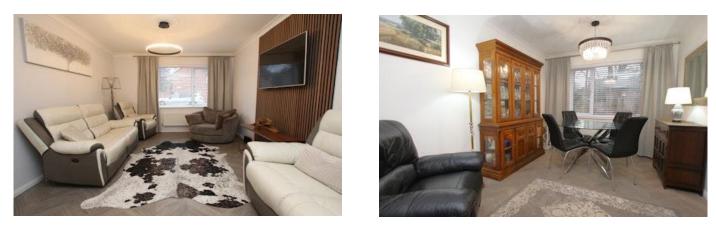

Lounge 3.56m x 4.85m (11'8" x 15'11") Window to front aspect and radiator.

Dining Room 2.85m x 3.9m (9'5" x 12'10") Window to rear aspect and radiator.

Landing

Access to roof space and storage cupboard.

Bedroom One 2.67m x 4.18m (8'10" x 13'8") Window to front aspect, built in wardrobes and radiator.