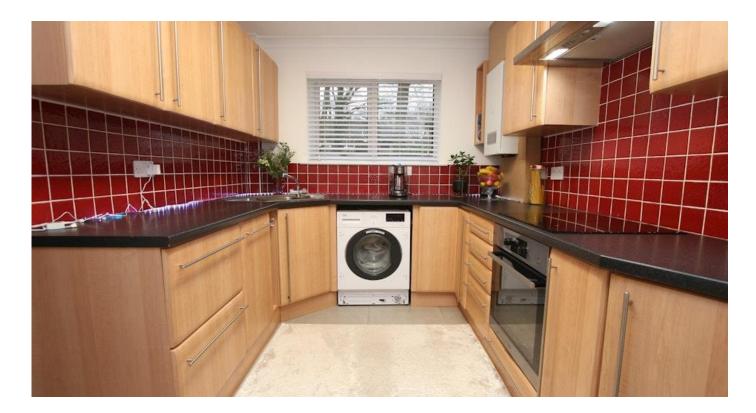

### **Kitchen**

#### 2.63m x 4.57m (8'7" x 15'0")

Window to rear aspect and external door to side aspect. Fitted with a range of wall and base units with worktops over, sink with drainer, electric oven, four ring induction hob with extractor over, space and plumbing for washing machine. space for fridge freezer and radiator.