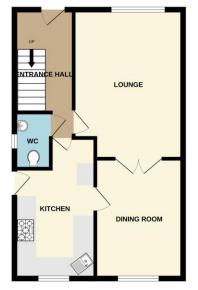

The accommodation on offer consists of Entrance Hall, WC, Lounge, Dining Room and Kitchen to the ground floor. To the first floor there are Four Bedrooms and Family Bathroom. Outside the property there is a lawned garden and driveway leading to single detached garage to the front and to the rear of the property there is an enclosed lawned with decorative patio area.

### **Entrance Hall**

External composite door to front aspect, stairs to first floor, tiled flooring and radiator.

### WC

#### 1.18m x 1.83m (3'11" x 6'0")

Window to side aspect and fitted with low level WC, wash hand basin with storage under and radiator.

### **Kitchen**

#### 2.63m x 4.57m (8'7" x 15'0")

Window to rear aspect and external door to side aspect. Fitted with a range of wall and base units with worktops over, sink with drainer, electric oven, four ring induction hob with extractor over, space and plumbing for washing machine. space for fridge freezer and radiator.

Lounge 3.56m x 4.85m (11'8" x 15'11") Window to front aspect and radiator.

Dining Room 2.85m x 3.9m (9'5" x 12'10") Window to rear aspect and radiator.

Landing

Access to roof space and storage cupboard.

Bedroom One 2.67m x 4.18m (8'10" x 13'8") Window to front aspect, built in wardrobes and radiator.

# Floorplan

GROUND FLOOR 682 sq.ft. (63.4 sq.m.) approx.

1ST FLOOR 514 sq.ft. (47.7 sq.m.) approx.

TOTAL FLOOR AREA : 1196 sq.ft. (111.1 sq.m.) approx. Whils very altempt has been made to ensure the accuracy of the floorplan contained here, measurements of doors, windows, rooms and any other flows are approximate and to responsibility is taken for any entry prospective purchase. The services, systems and applications shown have not been tested and no guarante as to their operability or efficiency can be given.