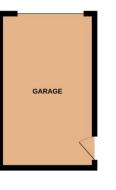

### Garage

Up and over door, power, lighting and personal door.

# Floorplan

GROUND FLOOR 682 sq.ft. (63.4 sq.m.) approx.

1ST FLOOR 514 sq.ft. (47.7 sq.m.) approx.

TOTAL FLOOR AREA : 1196 sq.ft. (111.1 sq.m.) approx. Whils very altempt has been made to ensure the accuracy of the floorplan contained here, measurements of doors, windows, rooms and any other flows are approximate and to responsibility is taken for any entry prospective purchase. The services, systems and applications shown have not been tested and no guarante as to their operability or efficiency can be given.