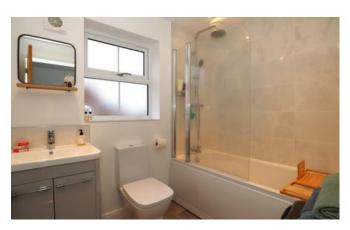

#### **Bathroom**

2.49m x 1.78m (8'2" x 5'10")

Window to front, panelled bath, low level wc and wsah basin.