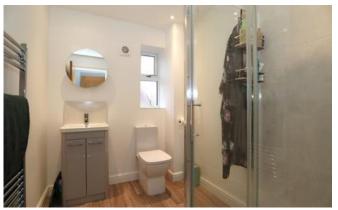

and rear, french doors to garden, base and eye level units, worktop with sink, integrated washing machine and appliances included, eye level double oven, gas hob with extractor, integrated dishwasher and fridge freezer.









## Lounge

5.12m x 3.6m (16'10" x 11'10")

Windows to front and side and bi fold doors to extended patio.

## Landing

Stairs from hallway.

#### Bedroom 1

4.03m x 3.66m (13'2" x 12'0")

WIndows to front and rear elevations and en suite shower room.

#### En Suite Shower Rooom

Shower cubicle, wash basin and low level wc.

#### Bedroom 2

3.66m x 2.8m (12'0" x 9'2")

Windows to front and rear.

## Bedroom 3

2.46m x 2.3m (8'1" x 7'6")

Window to side.

#### **Bathroom**

2.49m x 1.78m (8'2" x 5'10")

Window to front, panelled bath, low level wc and wsah basin.







#### Outside

Block paved driveway to the side gives parking and to the rear there is a paved patio and lawned garden enclosed by fencing.

## **Agents Note**

Freehold, there is a management fee for the site of £125 per year as of 2025. These particulars are issued in good faith but do not constitute representations of fact or form part of any offer or contract. The matters referred to in these particulars should be independently verified by prospective buyers or tenants. Neither Newton Fallowell nor any of its employees or agents has any authority to make or give any representation or warranty whatever in relation to this property.



# Floorplan





#### LEIGHFIELDS METHERINGHAM LN4 3FQ

#### TOTAL FLOOR AREA: 1078 sq.ft. (100.1 sq.m.) approx

Whist every attempt has been made to e