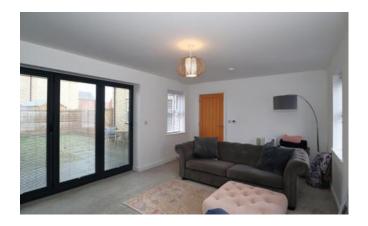

## Lounge

5.12m x 3.6m (16'10" x 11'10")

Windows to front and side and bi fold doors to extended patio.