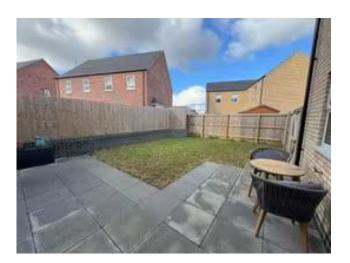

#### Outside

Block paved driveway to the side gives parking and to the rear there is a paved patio and lawned garden enclosed by fencing.