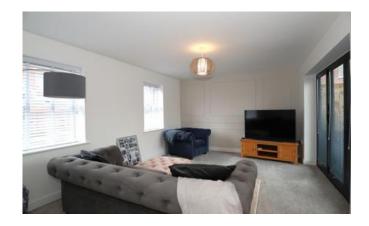

## Lounge

5.12m x 3.6m (16'10" x 11'10")

Windows to front and side and bi fold doors to extended patio.