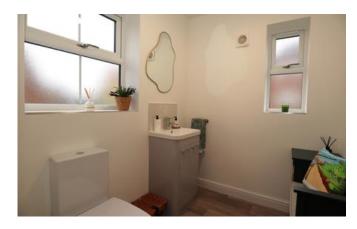

#### **Downstairs Cloakroom**

Low level wc, hand basin and window to front and side aspect.