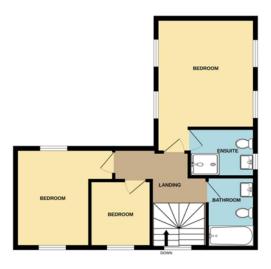

## Landing

Stairs from hallway.

#### Bedroom 1

4.03m x 3.66m (13'2" x 12'0")

WIndows to front and rear elevations and en suite shower room.

#### En Suite Shower Rooom

Shower cubicle, wash basin and low level wc.

#### Bedroom 2

3.66m x 2.8m (12'0" x 9'2")

Windows to front and rear.

## Bedroom 3

2.46m x 2.3m (8'1" x 7'6")

Window to side.

#### **Bathroom**

2.49m x 1.78m (8'2" x 5'10")

Window to front, panelled bath, low level wc and wsah basin.

# Floorplan

#### TOTAL FLOOR AREA: 1078 sq.ft. (100.1 sq.m.) approx

Whist every attempt has been made to ensure the accuracy of the flooping contained here, measurements of doors, windows, rooms and any other items are approximate and no responsibility is taken for any error, omission or mis-statement. This plant is to fillustrative purposes only and should be used as such by any prospective purchaser. The services, systems and appliances shown have not been tested and no guarantee as to their operability or efficiency can be given.