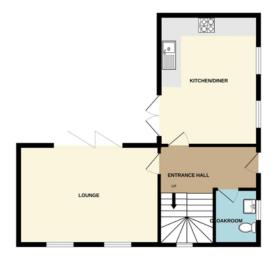

#### Entrance

Part glazed door leading into hallway with stairs to first floor and downstairs cloakroom.

#### **Downstairs Cloakroom**

Low level wc, hand basin and window to front and side aspect.

# Kitchen Diner

4.82m x 3.66m (15'10" x 12'0")

Window to front and rear, french doors to garden, base and eye level units, worktop with sink, integrated washing machine and appliances included, eye level double oven, gas hob with extractor, integrated dishwasher and fridge freezer.

## Lounge

5.12m x 3.6m (16'10" x 11'10")

Windows to front and side and bi fold doors to extended patio.

## Landing

Stairs from hallway.

# Floorplan

#### TOTAL FLOOR AREA: 1078 sq.ft. (100.1 sq.m.) approx

Whist every attempt has been made to ensure the accuracy of the flooping contained here, measurements of doors, windows, rooms and any other items are approximate and no responsibility is taken for any error, omission or mis-statement. This plant is to fillustrative purposes only and should be used as such by any prospective purchaser. The services, systems and appliances shown have not been tested and no guarantee as to their operability or efficiency can be given.