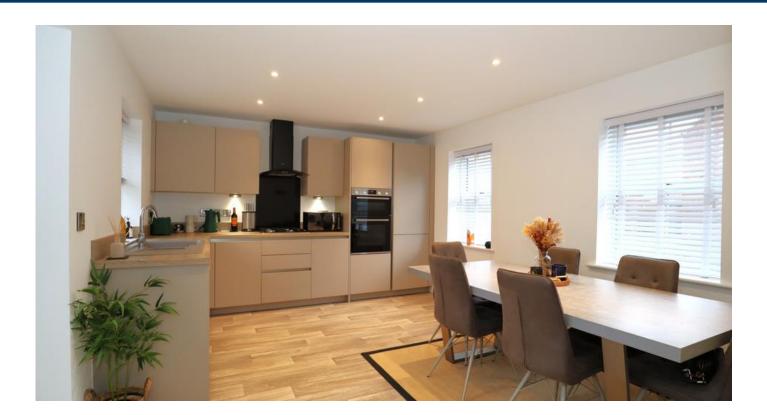

# Kitchen Diner

4.82m x 3.66m (15'10" x 12'0")

Window to front and rear, french doors to garden, base and eye level units, worktop with sink, integrated washing machine and appliances included, eye level double oven, gas hob with extractor, integrated dishwasher and fridge freezer.