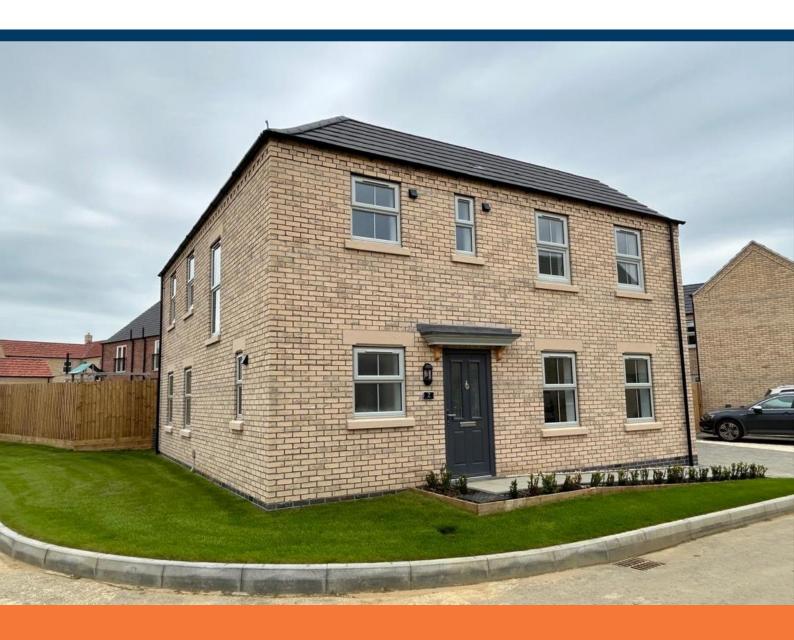

Leighfields Drive, Metheringham

# £290,000

- **Detached House**
- Three Bedrooms
- En Suite to Master
- Kitchen Diner

- **Corner Plot**
- **Built in Appliances**
- Freehold
- EPC rating B

Recently constructed in July 2023 in this popular village development this "Hampton" style detached house offers three bedrooms with en suite to master, kitchen diner with built in appliances including double oven, dishwasher and fridge freezer. Bi fold doors from the lounge open onto an extended paved patio and garden with the downstairs of the property also featuring underfloor heating. There is also a large downstairs cloakroom and family bathroom completing the accommodation with parking to the side of the house.