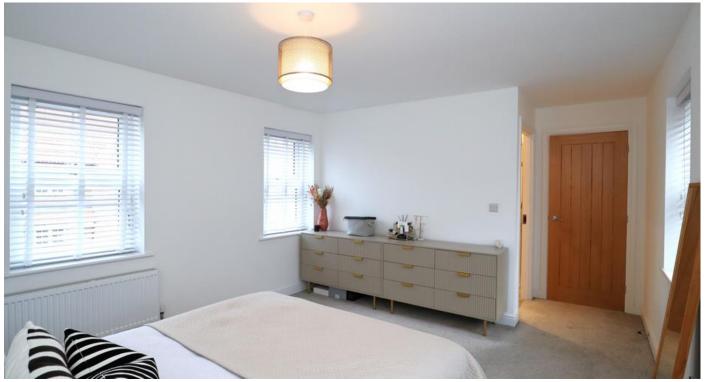

#### Bedroom 1

4.03m x 3.66m (13'2" x 12'0")

WIndows to front and rear elevations and en suite shower room.